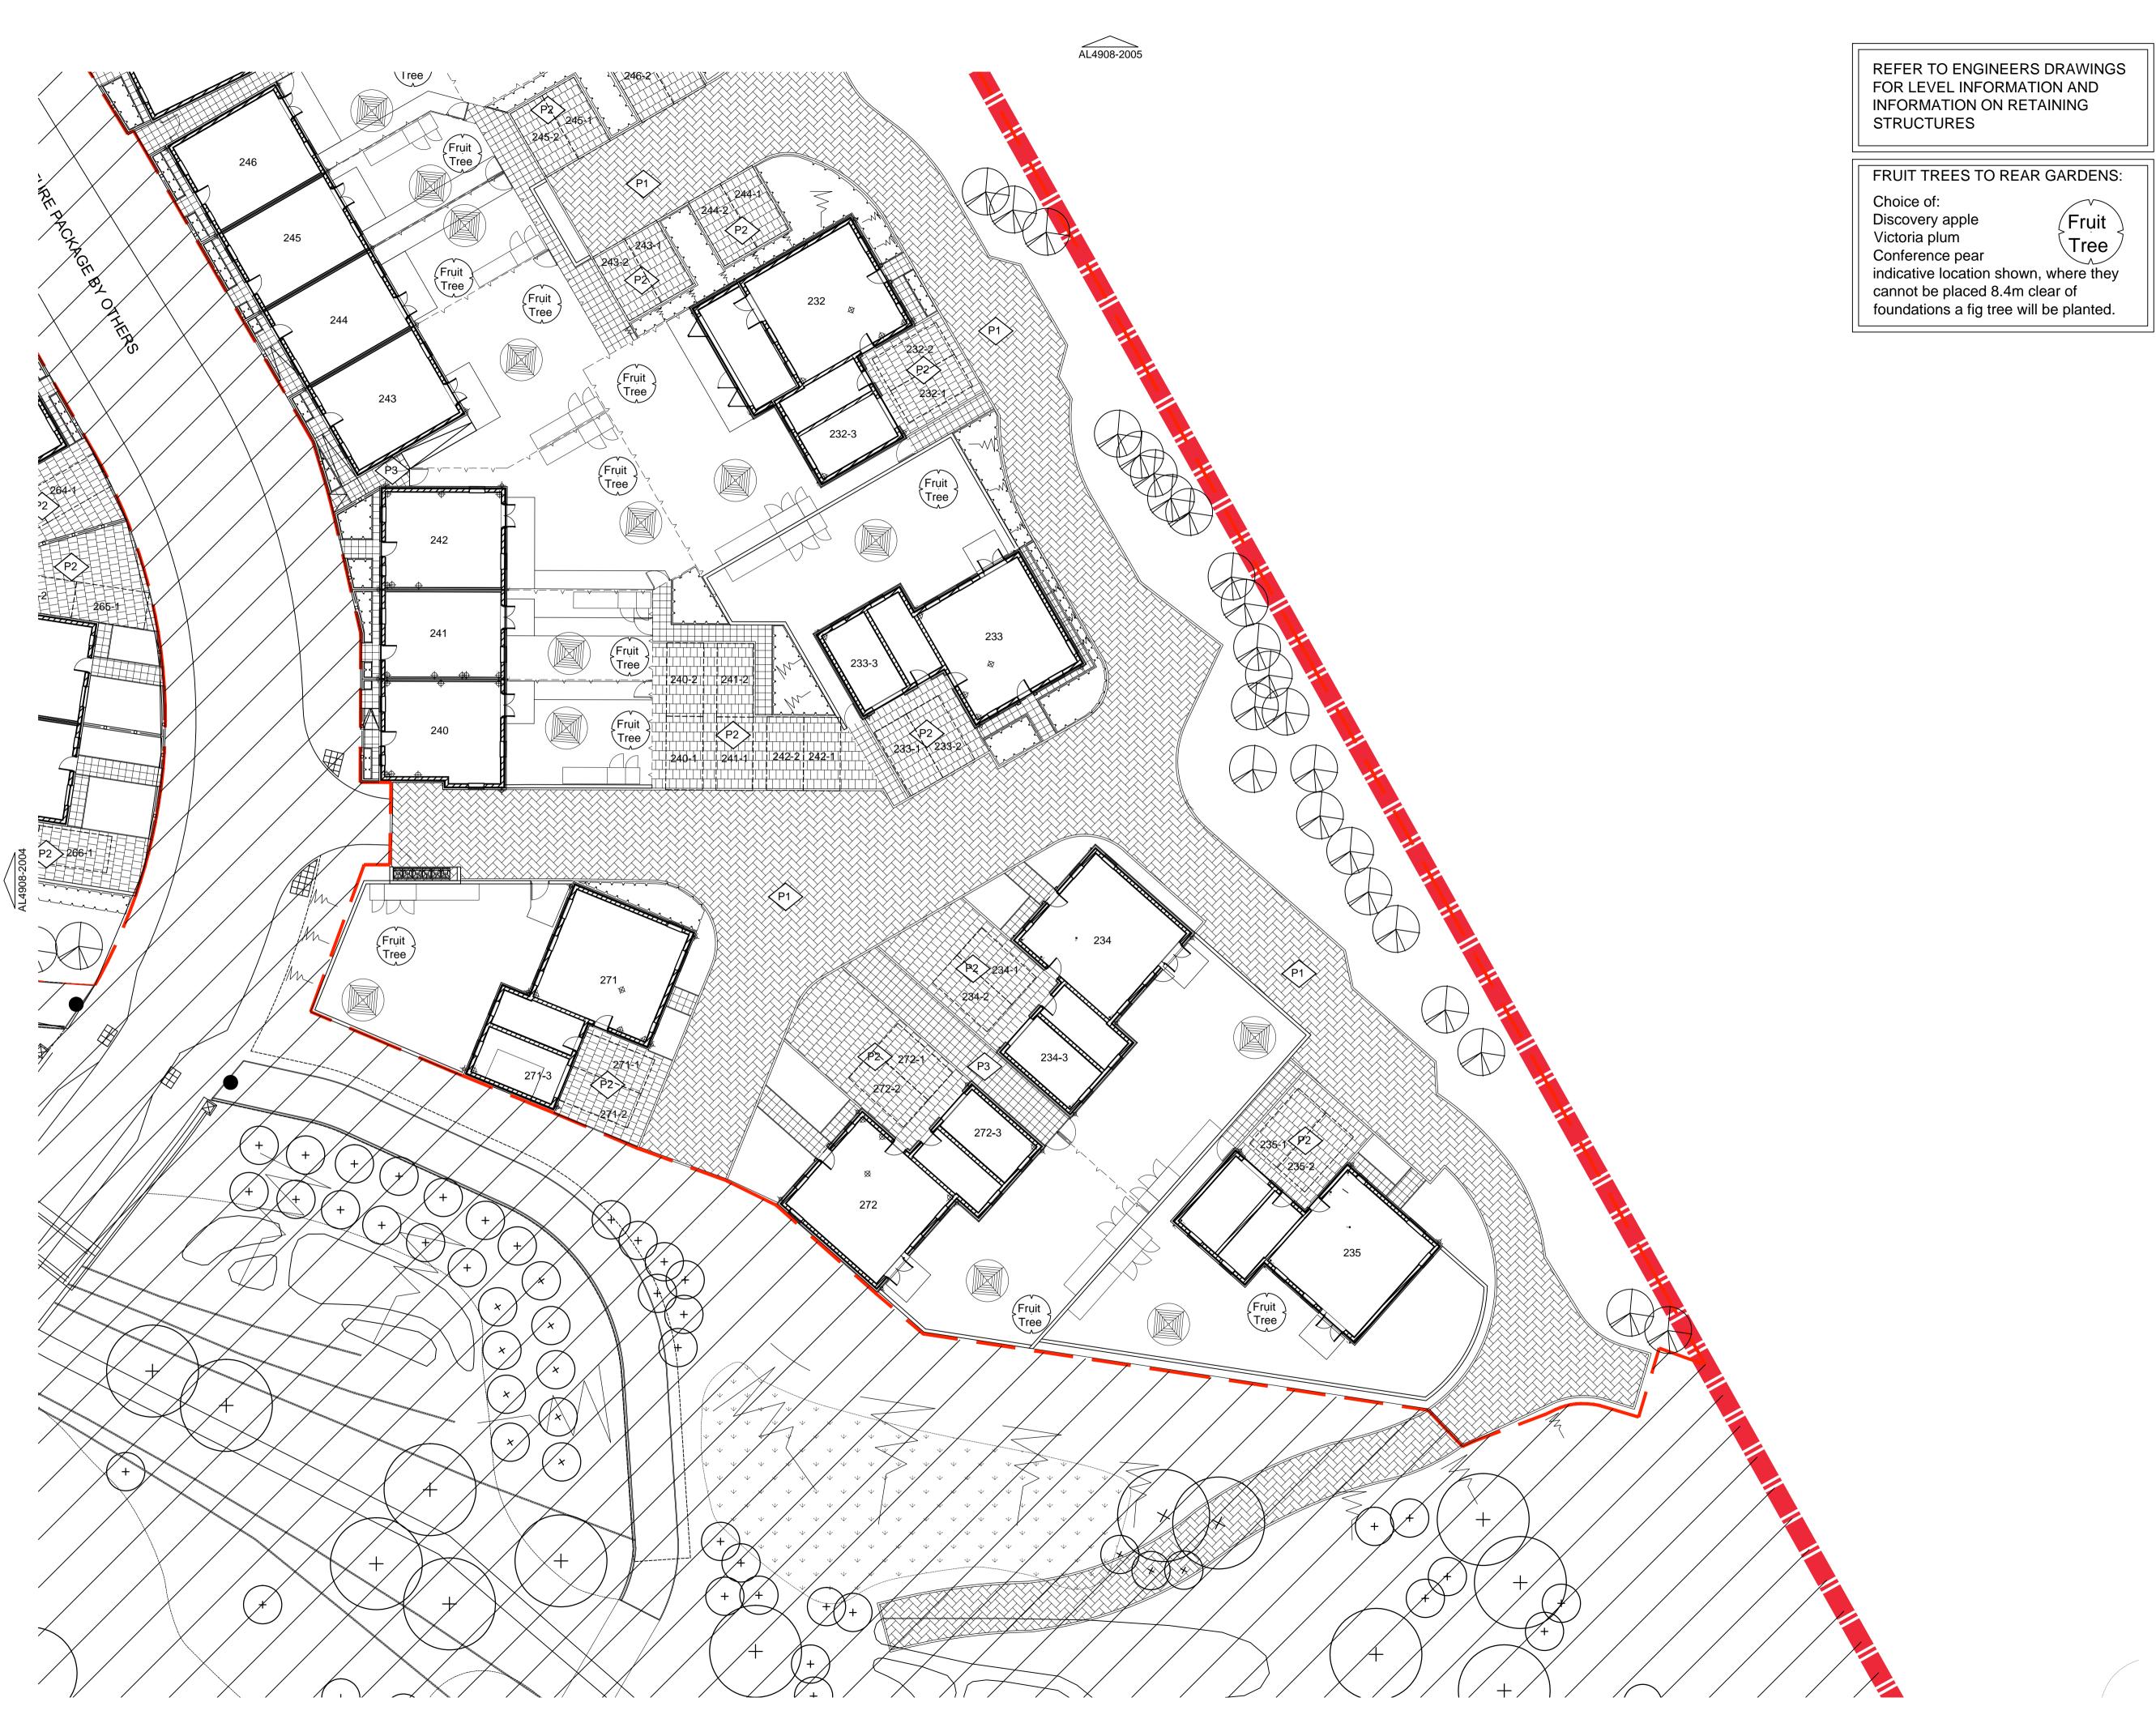

## KEY PLAN NTS

| KEY    |                                                                                                                                  |
|--------|----------------------------------------------------------------------------------------------------------------------------------|
|        | Boundary line                                                                                                                    |
|        | Area by others                                                                                                                   |
|        | TYPES<br>Permeable concrete block paving Marshalls<br>Myriad Priora 100x200x80mm. Colour -<br>Morning Light. Pattern herringbone |
| P2     | Permeable concrete block paving Marshalls<br>Myriad Priora 200x200x80mm. Colour<br>-Midnight. Pattern Random coarse.             |
| P3     | Concrete flag paving Marshalls Renaissance<br>450x450x50mm - Colour Chalkstone<br>(impermeable)                                  |
| P4     | Marshalls Pendle Riven buff slabs, in rear<br>gardens 600x600mm (impermeable)                                                    |
| P5     | Self binding gravel, amber gold colour                                                                                           |
| P6     | Tarmac                                                                                                                           |
| KERB T | /PES<br>ngineer's drawings                                                                                                       |
|        | 125mm wide kerb                                                                                                                  |
| K2     | 50mm edging                                                                                                                      |
| PLANTI | IG                                                                                                                               |
|        | Shrub planting. refer to planting plans for more information                                                                     |
| MISC.  | Proposed tree planting, refer to<br>planting plan for more<br>information                                                        |
|        | Rotary dryer                                                                                                                     |
|        | Bike storage: 2 No. bikes                                                                                                        |
|        | Bike storage 4 No. bikes: Refer<br>☐ to drawing AL4908-2103                                                                      |
| $\Box$ |                                                                                                                                  |