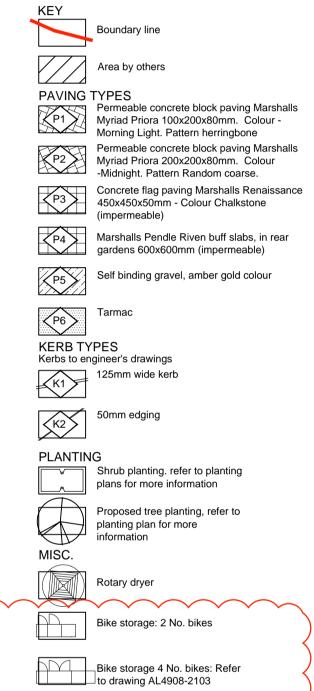

REFER TO ENGINEERS DRAWINGS FOR LEVEL INFORMATION AND INFORMATION ON RETAINING STRUCTURES

FRUIT TREES TO REAR GARDENS: Choice of: (Fruit Discovery apple Victoria plum Tree Conference pear indicative location shown, where they cannot be placed 8.4m clear of foundations a fig tree will be planted.