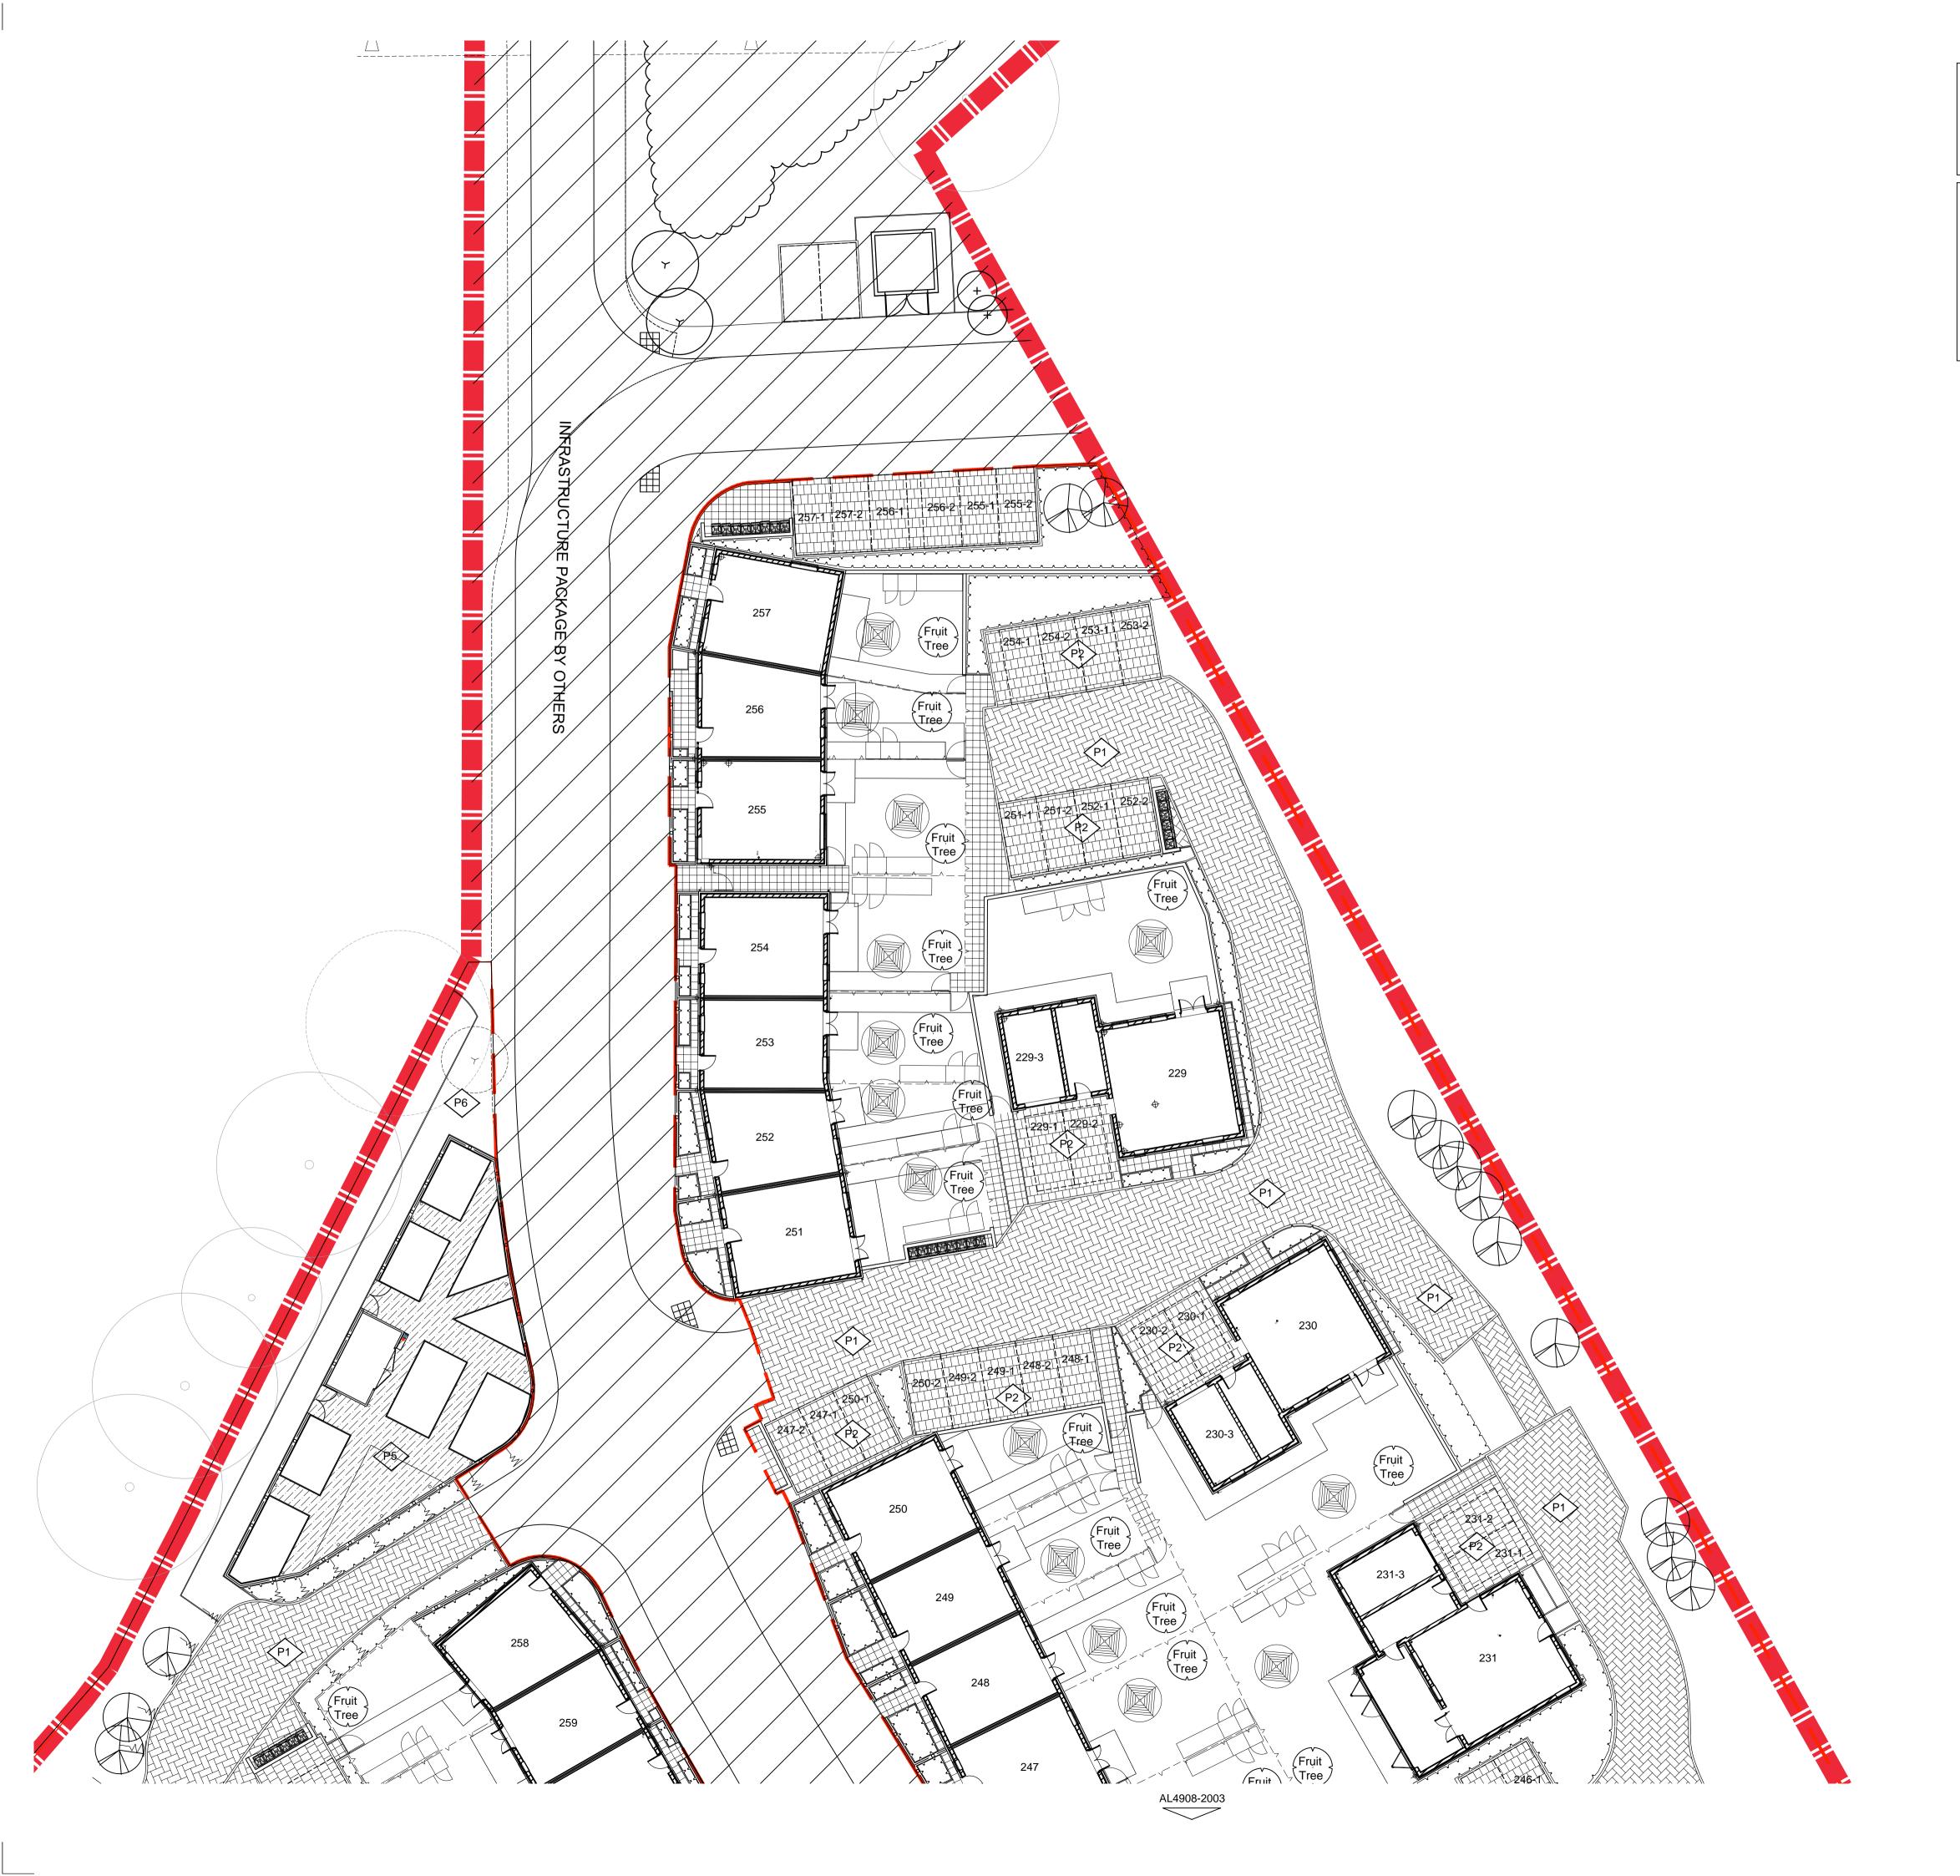

REFER TO ENGINEERS DRAWINGS FOR LEVEL INFORMATION AND INFORMATION ON RETAINING STRUCTURES

FRUIT TREES TO REAR GARDENS: Choice of: (Fruit Discovery apple Victoria plum Tree Conference pear indicative location shown, where they cannot be placed 8.4m clear of foundations a fig tree will be planted.

Bicester Eco Town Exemplar Site, Phase 2

LANDSCAPE GA 5 OF 5

AL4908-2005 checked AGF April '15 scale @ A1 1:200

PRP Architects © 10 Lindsey Street Smithfield London EC1A 9HP T +44 (0)20 7653 1200 F +44 (0)20 7653 1201 lon.prp@prparchitects.co.uk