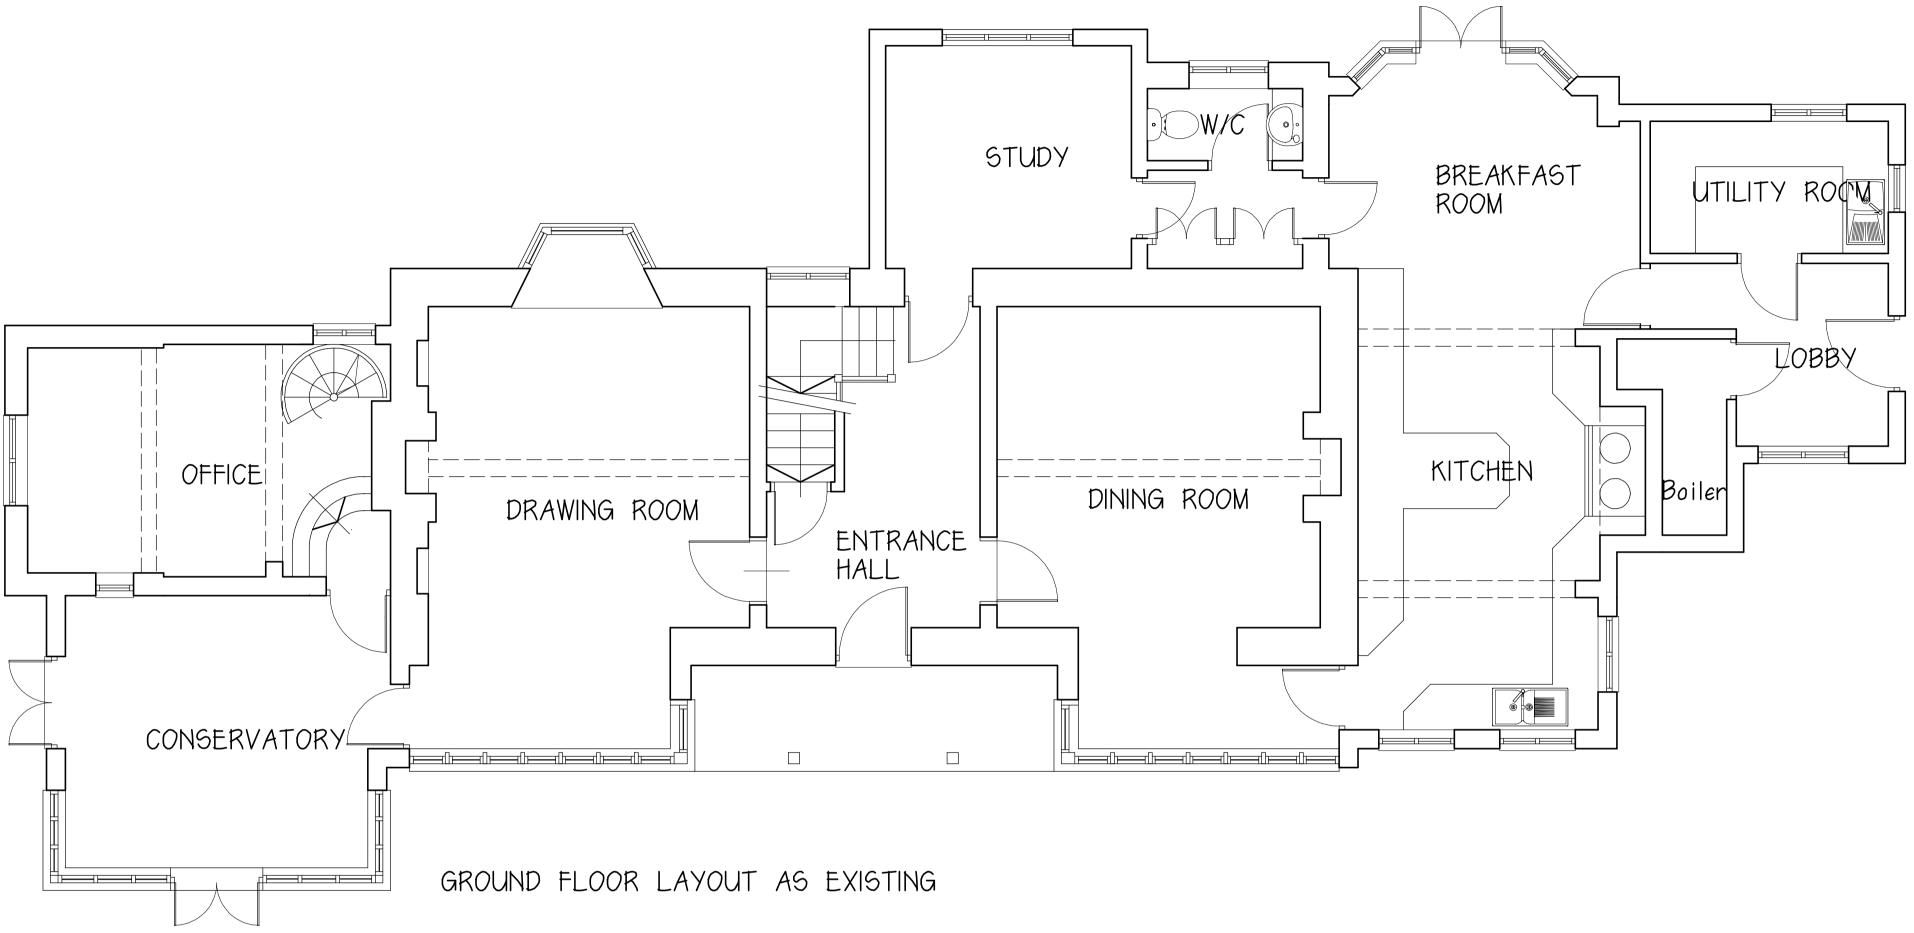

CELLAR LAYOUT

| NOTES:<br>1. Figure                                                                                                                                                                                                                                                                  | d dimensio      | ns to be tak | ken in p | preference to | scaled  | dimensions.    |
|--------------------------------------------------------------------------------------------------------------------------------------------------------------------------------------------------------------------------------------------------------------------------------------|-----------------|--------------|----------|---------------|---------|----------------|
| <ol> <li>Figured dimensions to be taken in preference to scaled dimensions.</li> <li>Large scaled drawings to be taken in preference to small scale.</li> <li>Critical dimensions to be taken from site.</li> <li>If in doubt, the contractor must ask for clarification.</li> </ol> |                 |              |          |               |         |                |
| 5. These                                                                                                                                                                                                                                                                             | drawings a      | and designs  | are the  |               | of Jame | s Slater & Co. |
|                                                                                                                                                                                                                                                                                      | [               | 1            |          |               |         |                |
|                                                                                                                                                                                                                                                                                      |                 |              |          |               |         |                |
|                                                                                                                                                                                                                                                                                      |                 |              |          |               |         |                |
|                                                                                                                                                                                                                                                                                      |                 |              |          |               |         |                |
|                                                                                                                                                                                                                                                                                      |                 |              |          |               |         |                |
| Rev.ID                                                                                                                                                                                                                                                                               | Rev.date        | Rev.by       | Comm     | nent          |         |                |
|                                                                                                                                                                                                                                                                                      |                 |              |          |               |         |                |
|                                                                                                                                                                                                                                                                                      |                 |              |          |               |         |                |
|                                                                                                                                                                                                                                                                                      |                 |              |          |               |         |                |
|                                                                                                                                                                                                                                                                                      |                 |              |          |               |         |                |
|                                                                                                                                                                                                                                                                                      |                 |              |          |               |         |                |
|                                                                                                                                                                                                                                                                                      |                 |              |          |               |         |                |
|                                                                                                                                                                                                                                                                                      |                 |              |          |               |         |                |
|                                                                                                                                                                                                                                                                                      |                 |              |          |               |         |                |
|                                                                                                                                                                                                                                                                                      |                 |              |          |               |         |                |
|                                                                                                                                                                                                                                                                                      |                 |              |          |               |         |                |
|                                                                                                                                                                                                                                                                                      |                 |              |          |               |         |                |
|                                                                                                                                                                                                                                                                                      |                 |              |          |               |         |                |
|                                                                                                                                                                                                                                                                                      |                 |              |          |               |         |                |
|                                                                                                                                                                                                                                                                                      |                 |              |          |               |         |                |
|                                                                                                                                                                                                                                                                                      |                 |              |          |               |         |                |
|                                                                                                                                                                                                                                                                                      |                 |              |          |               |         |                |
|                                                                                                                                                                                                                                                                                      |                 |              |          |               |         |                |
|                                                                                                                                                                                                                                                                                      |                 |              |          |               |         |                |
|                                                                                                                                                                                                                                                                                      |                 |              |          |               |         |                |
|                                                                                                                                                                                                                                                                                      |                 |              |          |               |         |                |
| 0                                                                                                                                                                                                                                                                                    | 1               | 2            | 2        | 3             |         | 4 5m           |
|                                                                                                                                                                                                                                                                                      |                 |              |          |               |         |                |
| CLIENT:                                                                                                                                                                                                                                                                              |                 |              |          |               |         |                |
| MR & MRS PERRIS                                                                                                                                                                                                                                                                      |                 |              |          |               |         |                |
| GROUND FLOOR AS EXISTING                                                                                                                                                                                                                                                             |                 |              |          |               |         |                |
|                                                                                                                                                                                                                                                                                      |                 |              |          |               |         |                |
| STAG<br><b>Surv</b>                                                                                                                                                                                                                                                                  |                 |              |          |               |         |                |
| SITE:                                                                                                                                                                                                                                                                                | ey              |              |          |               |         |                |
| WEST TOWN HOUSE                                                                                                                                                                                                                                                                      |                 |              |          |               |         |                |
| WODDWAY ROAD                                                                                                                                                                                                                                                                         |                 |              |          |               |         |                |
| SIBFORD FERRIS<br>BANBURY                                                                                                                                                                                                                                                            |                 |              |          |               |         |                |
|                                                                                                                                                                                                                                                                                      | ORDE            |              |          |               |         |                |
| OXI                                                                                                                                                                                                                                                                                  | 5 5F            | RF           |          |               |         |                |
|                                                                                                                                                                                                                                                                                      | JA              | MES          | SL       | ATER          | & (     | Co             |
| Chartered Building Surveyors                                                                                                                                                                                                                                                         |                 |              |          |               |         |                |
| Architectural Designers                                                                                                                                                                                                                                                              |                 |              |          |               |         |                |
| 19 Dyer Street<br>Cirencester                                                                                                                                                                                                                                                        |                 |              |          |               |         |                |
| Gloucestershire                                                                                                                                                                                                                                                                      |                 |              |          |               |         |                |
| GL7 2PP www.jamesslater.co.uk<br>Tel: 01285 650686                                                                                                                                                                                                                                   |                 |              |          |               |         |                |
|                                                                                                                                                                                                                                                                                      |                 | 5 6442       | .12      |               |         |                |
| SCAL                                                                                                                                                                                                                                                                                 |                 |              |          |               |         |                |
| DATE                                                                                                                                                                                                                                                                                 |                 |              |          | DRAW          | N:      | CHECKED        |
| JULY                                                                                                                                                                                                                                                                                 | 2017            |              |          | SDH           |         | -              |
|                                                                                                                                                                                                                                                                                      | VING N<br>121 - |              | R:       |               |         | REV:           |
| ı /  —                                                                                                                                                                                                                                                                               | 2  -            |              |          |               |         |                |