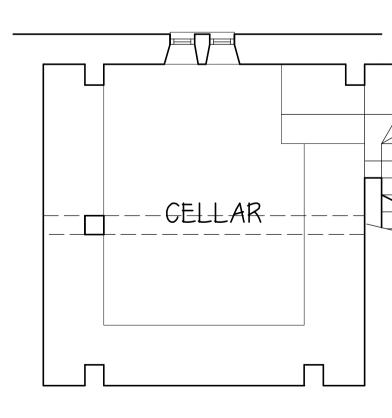

CELLAR LAYOUT

| NOTES:<br>1. Figure                                                                                                                                                                                                                                                                  | d dimensio      | ns to be tak | ken in p | preference to | scaled  | dimensions.    |
|--------------------------------------------------------------------------------------------------------------------------------------------------------------------------------------------------------------------------------------------------------------------------------------|-----------------|--------------|----------|---------------|---------|----------------|
| <ol> <li>Figured dimensions to be taken in preference to scaled dimensions.</li> <li>Large scaled drawings to be taken in preference to small scale.</li> <li>Critical dimensions to be taken from site.</li> <li>If in doubt, the contractor must ask for clarification.</li> </ol> |                 |              |          |               |         |                |
| 5. These                                                                                                                                                                                                                                                                             | drawings a      | and designs  | are the  |               | of Jame | s Slater & Co. |
|                                                                                                                                                                                                                                                                                      | [               | 1            |          |               |         |                |
|                                                                                                                                                                                                                                                                                      |                 |              |          |               |         |                |
|                                                                                                                                                                                                                                                                                      |                 |              |          |               |         |                |
|                                                                                                                                                                                                                                                                                      |                 |              |          |               |         |                |
|                                                                                                                                                                                                                                                                                      |                 |              |          |               |         |                |
| Rev.ID                                                                                                                                                                                                                                                                               | Rev.date        | Rev.by       | Comm     | nent          |         |                |
|                                                                                                                                                                                                                                                                                      |                 |              |          |               |         |                |
|                                                                                                                                                                                                                                                                                      |                 |              |          |               |         |                |
|                                                                                                                                                                                                                                                                                      |                 |              |          |               |         |                |
|                                                                                                                                                                                                                                                                                      |                 |              |          |               |         |                |
|                                                                                                                                                                                                                                                                                      |                 |              |          |               |         |                |
|                                                                                                                                                                                                                                                                                      |                 |              |          |               |         |                |
|                                                                                                                                                                                                                                                                                      |                 |              |          |               |         |                |
|                                                                                                                                                                                                                                                                                      |                 |              |          |               |         |                |
|                                                                                                                                                                                                                                                                                      |                 |              |          |               |         |                |
|                                                                                                                                                                                                                                                                                      |                 |              |          |               |         |                |
|                                                                                                                                                                                                                                                                                      |                 |              |          |               |         |                |
|                                                                                                                                                                                                                                                                                      |                 |              |          |               |         |                |
|                                                                                                                                                                                                                                                                                      |                 |              |          |               |         |                |
|                                                                                                                                                                                                                                                                                      |                 |              |          |               |         |                |
|                                                                                                                                                                                                                                                                                      |                 |              |          |               |         |                |
|                                                                                                                                                                                                                                                                                      |                 |              |          |               |         |                |
|                                                                                                                                                                                                                                                                                      |                 |              |          |               |         |                |
|                                                                                                                                                                                                                                                                                      |                 |              |          |               |         |                |
|                                                                                                                                                                                                                                                                                      |                 |              |          |               |         |                |
|                                                                                                                                                                                                                                                                                      |                 |              |          |               |         |                |
| 0                                                                                                                                                                                                                                                                                    | 1               | 2            | 2        | 3             |         | 4 5m           |
|                                                                                                                                                                                                                                                                                      |                 |              |          |               |         |                |
| CLIENT:                                                                                                                                                                                                                                                                              |                 |              |          |               |         |                |
| MR & MRS PERRIS                                                                                                                                                                                                                                                                      |                 |              |          |               |         |                |
| GROUND FLOOR AS EXISTING                                                                                                                                                                                                                                                             |                 |              |          |               |         |                |
|                                                                                                                                                                                                                                                                                      |                 |              |          |               |         |                |
| STAG<br><b>Surv</b>                                                                                                                                                                                                                                                                  |                 |              |          |               |         |                |
| SITE:                                                                                                                                                                                                                                                                                | ey              |              |          |               |         |                |
| WEST TOWN HOUSE                                                                                                                                                                                                                                                                      |                 |              |          |               |         |                |
| WODDWAY ROAD                                                                                                                                                                                                                                                                         |                 |              |          |               |         |                |
| SIBFORD FERRIS<br>BANBURY                                                                                                                                                                                                                                                            |                 |              |          |               |         |                |
|                                                                                                                                                                                                                                                                                      | ORDE            |              |          |               |         |                |
| OXI                                                                                                                                                                                                                                                                                  | 5 5F            | RF           |          |               |         |                |
|                                                                                                                                                                                                                                                                                      | JA              | MES          | SL       | ATER          | & (     | Co             |
| Chartered Building Surveyors                                                                                                                                                                                                                                                         |                 |              |          |               |         |                |
| Architectural Designers                                                                                                                                                                                                                                                              |                 |              |          |               |         |                |
| 19 Dyer Street<br>Cirencester                                                                                                                                                                                                                                                        |                 |              |          |               |         |                |
| Gloucestershire                                                                                                                                                                                                                                                                      |                 |              |          |               |         |                |
| GL7 2PP www.jamesslater.co.uk<br>Tel: 01285 650686                                                                                                                                                                                                                                   |                 |              |          |               |         |                |
|                                                                                                                                                                                                                                                                                      |                 | 5 6442       | .12      |               |         |                |
| SCAL                                                                                                                                                                                                                                                                                 |                 |              |          |               |         |                |
| DATE                                                                                                                                                                                                                                                                                 |                 |              |          | DRAW          | N:      | CHECKED        |
| JULY                                                                                                                                                                                                                                                                                 | 2017            |              |          | SDH           |         | -              |
|                                                                                                                                                                                                                                                                                      | VING N<br>121 - |              | R:       |               |         | REV:           |
| ı /  —                                                                                                                                                                                                                                                                               | 2  -            |              |          |               |         |                |