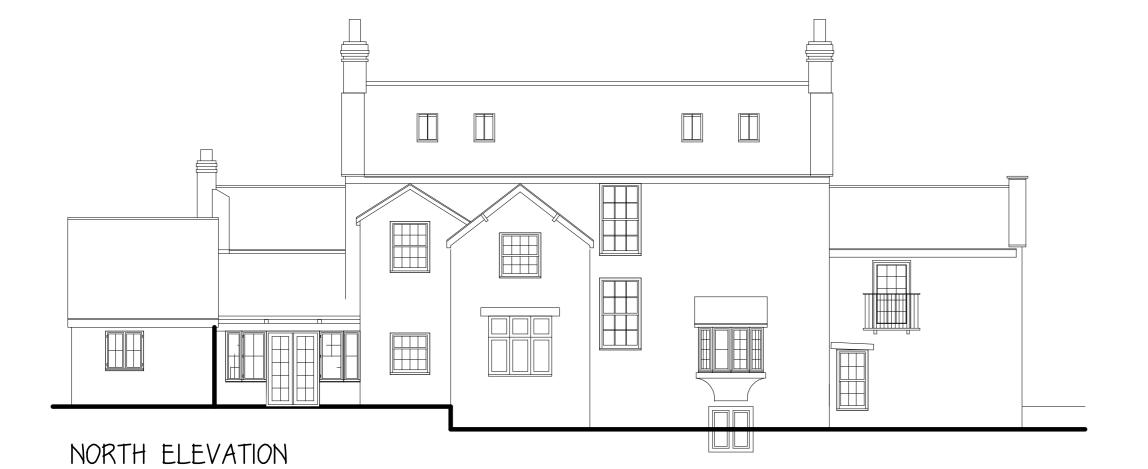

South Elevation

EAST ELEVATION

- NOTES:

  1. Figured dimensions to be taken in preference to scaled dimensions.

  2. Large scaled drawings to be taken in preference to small scale.

  3. Critical dimensions to be taken from site.