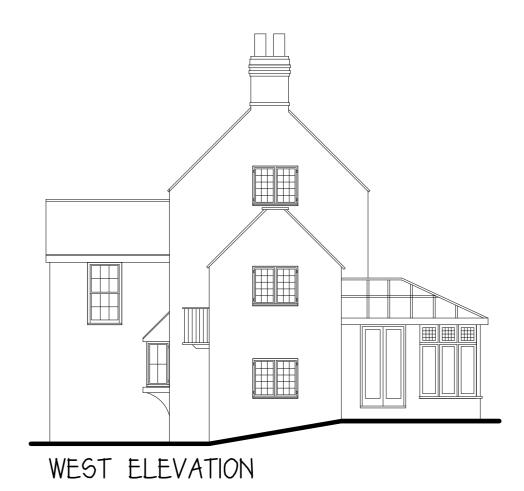

South Elevation

EAST ELEVATION

- NOTES:

  1. Figured dimensions to be taken in preference to scaled dimensions.

  2. Large scaled drawings to be taken in preference to small scale.

  3. Critical dimensions to be taken from site.