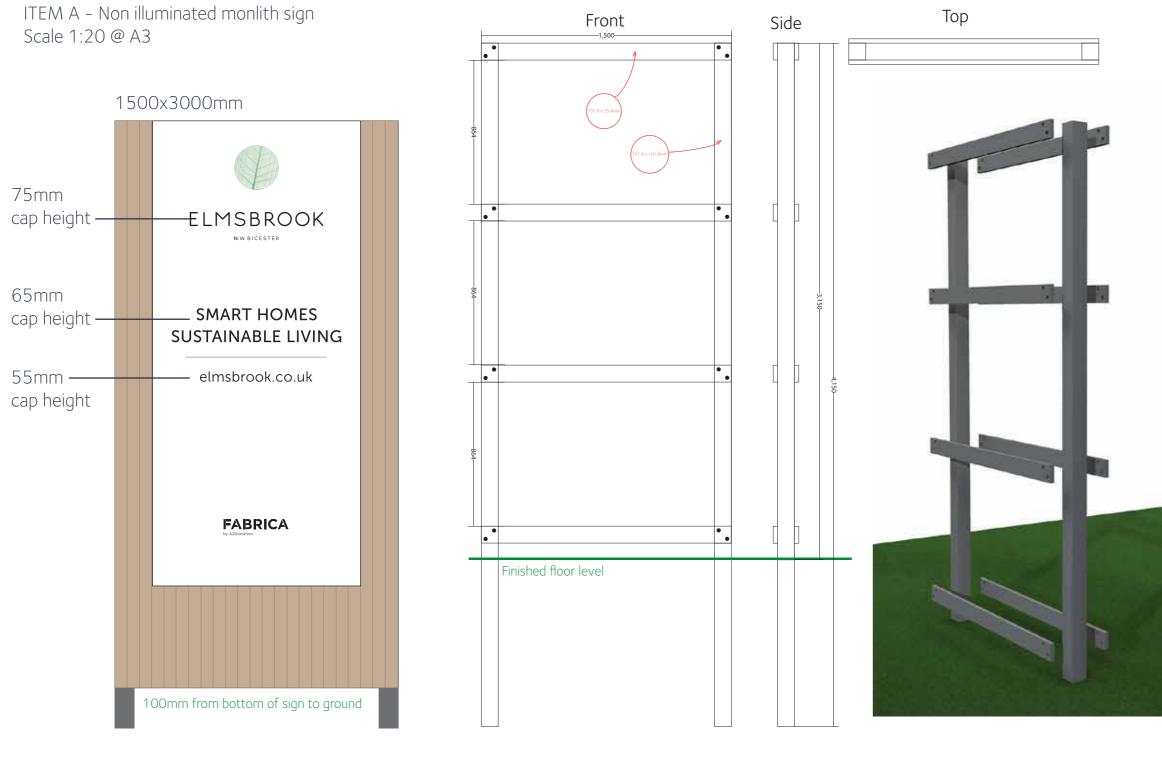

## Proposed Signage Details

| Client:     | A2 Dominion Developments Limited |                    |                 |
|-------------|----------------------------------|--------------------|-----------------|
| Job Title:  | Elmsbrook                        | <b>Print Size:</b> | 1500x3000mm     |
| Job Number: | EB96422                          | <b>Bleed Size:</b> | N/A             |
| Drawn by:   | Alex                             | Printer:           | T.B.C.          |
| Filename:   | 96422_Elmsbrook Planning         | Material:          | Cut vinyl       |
| Date:       | 05/05/2017                       | Seal:              | N/A             |
| Drawing No: | 96422_ELM_2 v1                   | Substrate:         | Cedar clad tray |
|             |                                  |                    |                 |

Quantity: 1no

## Material:

4" x 4" x 1/8" 6063 T6 Aluminium – Frame posts

4" x 1" x 1/8" 6063 T6 Aluminium – Frame beams

120 x 120 x 3.0 S275 Foundation Sleeve

3.0 ACM – Cover panels

Screw fixed to frame

All structures are constructed to high standards and in accordance with good industry practice. In signing this artwork off as 'approved', the buyer acknowledges that the structures will be manufactured and erected in accordance with the specification and to standards outlined on this drawing. The buyer also acknowledges that (unless specifically stated) the structures are not intended to be permanent and that the agreed specification and standards do not accord with applicable standards published by the British Standards Institution.