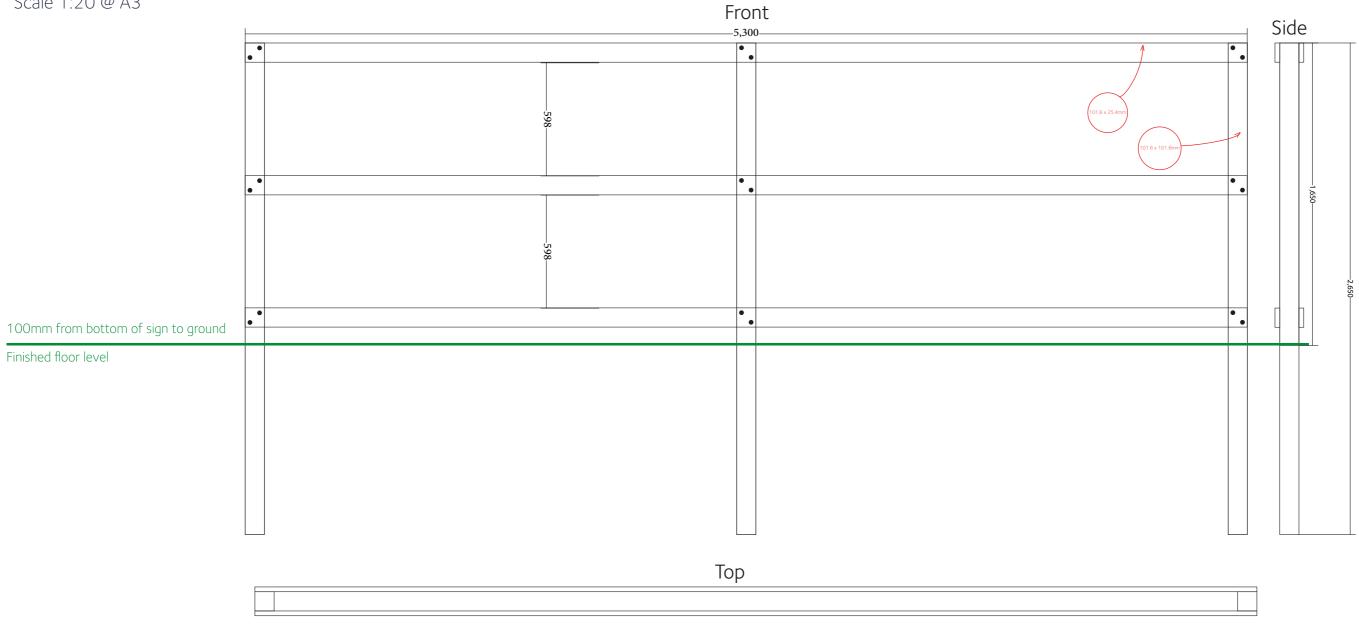

## Proposed Signage Details

ITEMS B & C – Non illuminated display boards Scale 1:20 @ A3

| A2 Dominion Developments Limited |                                                                        |                                                                                                    |                                                                                                                                    |
|----------------------------------|------------------------------------------------------------------------|----------------------------------------------------------------------------------------------------|------------------------------------------------------------------------------------------------------------------------------------|
| Elmsbrook                        | Print Size:                                                            | 5300x1500mm                                                                                        |                                                                                                                                    |
| EB96422                          | Bleed Size:                                                            | N/A                                                                                                |                                                                                                                                    |
| Alex                             | Printer:                                                               | T.B.C.                                                                                             |                                                                                                                                    |
| 96422_Elmsbrook Planning         | Material:                                                              | Cut vinyl                                                                                          |                                                                                                                                    |
| 05/05/2017                       | Seal:                                                                  | N/A                                                                                                |                                                                                                                                    |
| 96422_ELM_4 v1                   | Substrate:                                                             | Cedar clad tray                                                                                    | Quantity:                                                                                                                          |
|                                  | Elmsbrook<br>EB96422<br>Alex<br>96422_Elmsbrook Planning<br>05/05/2017 | ElmsbrookPrint Size:EB96422Bleed Size:AlexPrinter:96422_Elmsbrook PlanningMaterial:05/05/2017Seal: | ElmsbrookPrint Size:5300x1500mmEB96422Bleed Size:N/AAlexPrinter:T.B.C.96422_Elmsbrook PlanningMaterial:Cut vinyl05/05/2017Seal:N/A |