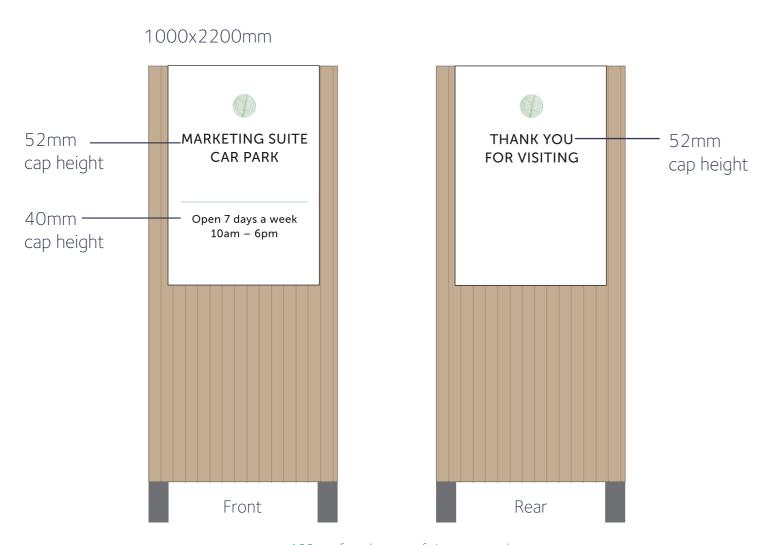

## **Proposed Signage Details**

ITEM D - Non illuminated monlith sign Scale 1:20 @ A3

| 1000x2200mm     |
|-----------------|
| N/A             |
| T.B.C.          |
| Cut vinyl       |
| N/A             |
| Cedar clad tray |
|                 |

All structures are constructed to high standards and in accordance with good industry practice. In signing this artwork off as 'approved', the buyer acknowledges that the structures will be manufactured and erected in accordance with the specification and to standards outlined on this drawing. The buyer also acknowledges that (unless specifically stated) the structures are not intended to be permanent and that the agreed specification and standards do not accord with applicable standards published by the British Standards Institution.