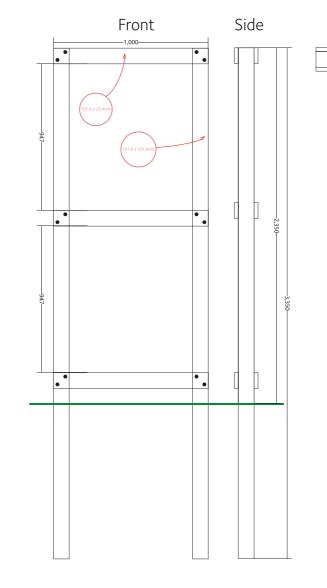

## Material:

Top

4" x 4" x 1/8" 6063 T6 Aluminium – Frame posts

4" x 1" x 1/8" 6063 T6 Aluminium - Frame beams

120 x 120 x 3.0 S275 Foundation Sleeve

3.0 ACM - Cover panels

Screw fixed to frame

100mm from bottom of sign to ground