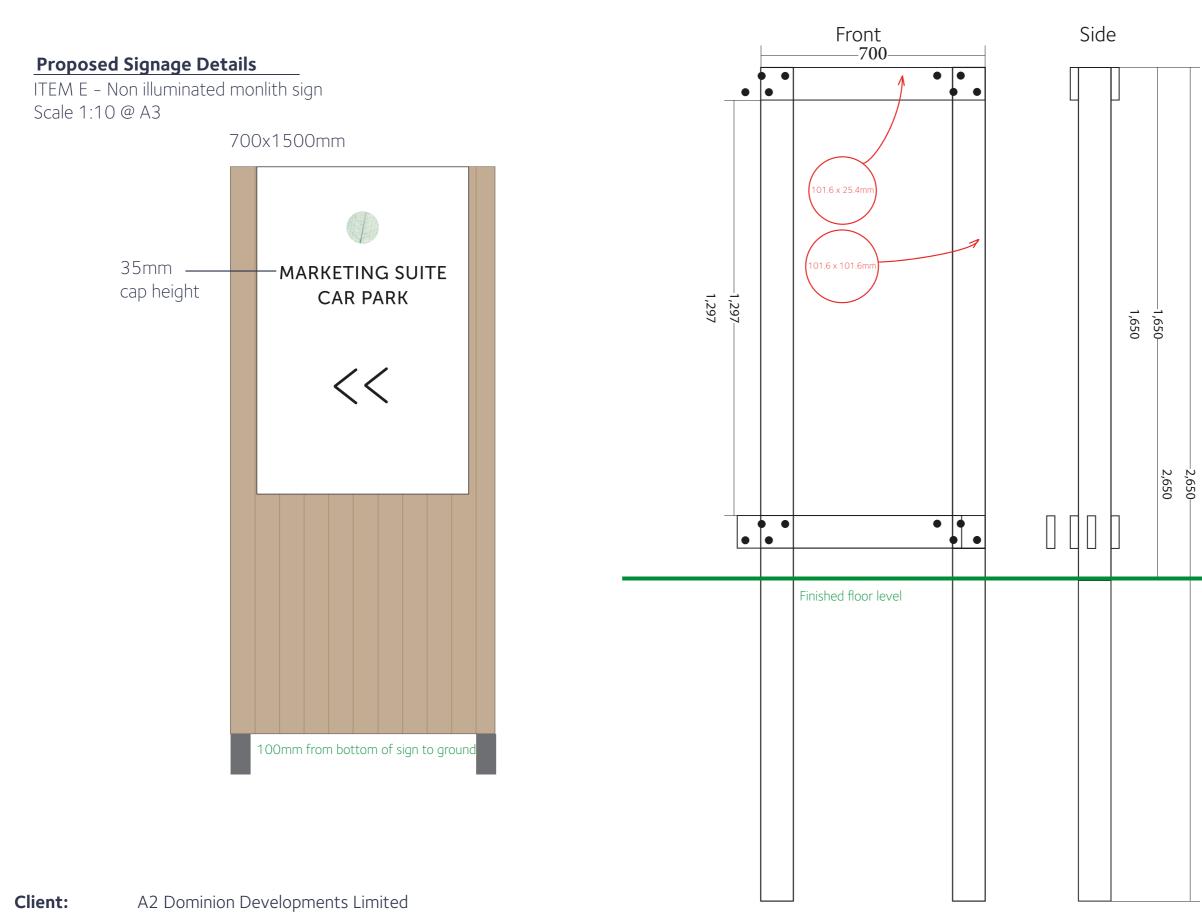

| Job Title:  | Elmsbrook                | Print Size:        | 700x1500mm      |           |
|-------------|--------------------------|--------------------|-----------------|-----------|
| Job Number: | EB96422                  | <b>Bleed Size:</b> | N/A             |           |
| Drawn by:   | Alex                     | Printer:           | T.B.C.          |           |
| Filename:   | 96422_Elmsbrook Planning | Material:          | Cut vinyl       |           |
| Date:       | 05/05/2017               | Seal:              | N/A             |           |
| Drawing No: | 96422_ELM_6 v1           | Substrate:         | Cedar clad tray | Quantity: |