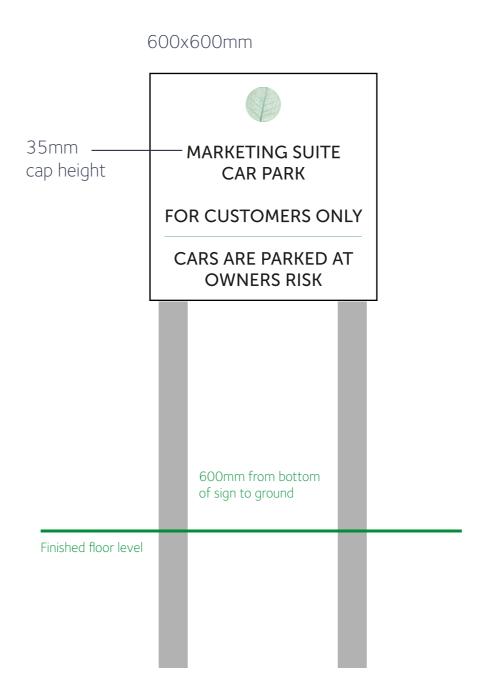

## **Proposed Signage Details**

ITEM F - Non illuminated car park display sign Scale 1:10 @ A3

## Material:

4" x 4" x 1/8" 6063 T6 Aluminium - Frame posts

3mm ACM Panel

120 x 120 x 3.0 S275 Foundation Sleeve

Fixed to posts via aluminium tracking

| <b>Client:</b> A2 Dominion Developments Limited |  |
|-------------------------------------------------|--|
|-------------------------------------------------|--|

| Job Title:  | Elmsbrook                | Print Size: | 600x600mm    |
|-------------|--------------------------|-------------|--------------|
| Job Number: | EB96422                  | Bleed Size: | N/A          |
| Drawn by:   | Alex                     | Printer:    | 160.         |
| Filename:   | 96422_Elmsbrook Planning | Material:   | ORAJET 3164X |
| Date:       | 05/05/2017               | Seal:       | N/A          |
| Drawing No: | 96422_ELM_7 v1           | Substrate:  | 3mm ACM      |