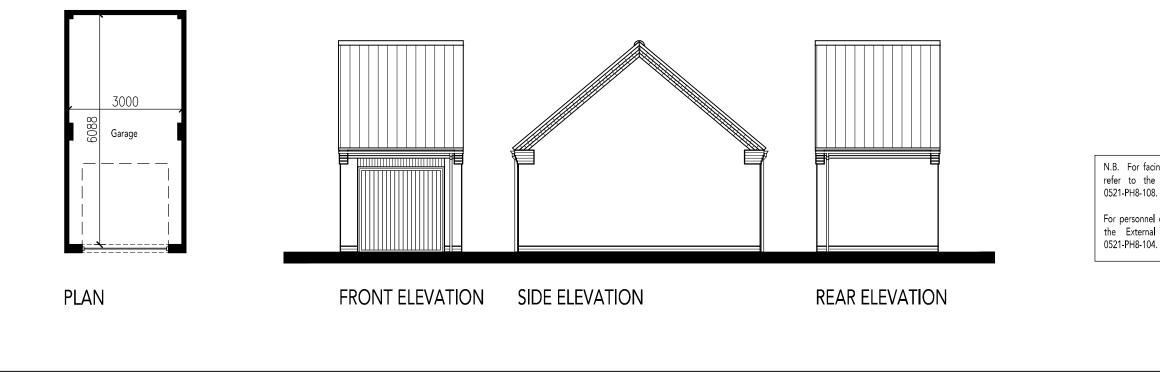

DRAWN: MED

SIDE ELEVATION

SINGLE GARAGE TO PLOT 409

This drawing is the copyright of Focus On Design which is a trading name for Focus Design Partnership Ltd. No liability will be accepted for amendments by others to either the printed or digital format.