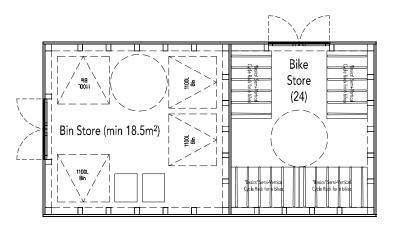

## BIN & CYCLE STORE SERVING PLOTS 393-404

PLAN

FRONT ELEVATION

SIDE ELEVATION

**REAR ELEVATION** 

SCALE: 1:100 @ A 3

2 [m]

DATE: FEB 2016