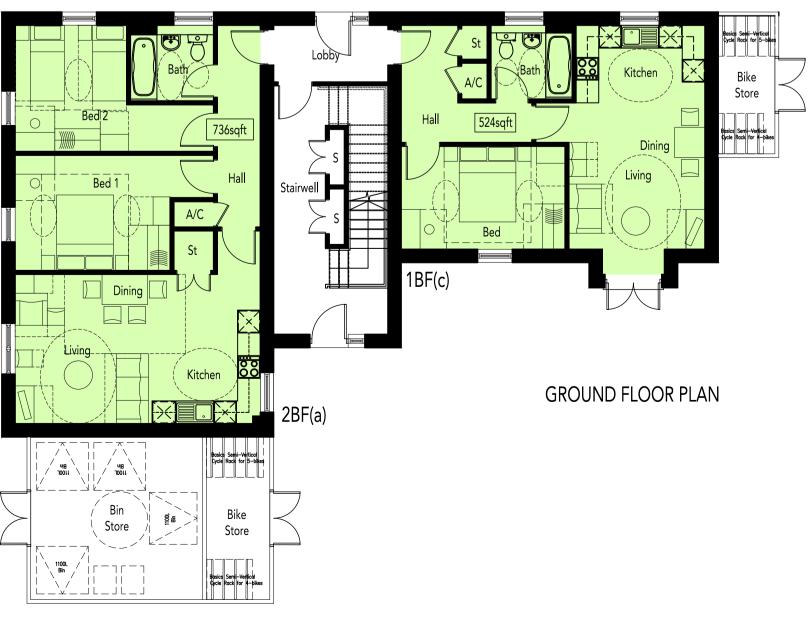

## **REVISION/S:**

- A. 2016-03-03. Area schedule added at client's request. DW
  B. 2016-03-08. New windows added to 2BF(a) Kitchen and Living Room at client's request. PVA

|                                                                                                    | AREA P                             | er apartment <sup>-</sup> | ГҮРЕ                          |              |
|----------------------------------------------------------------------------------------------------|------------------------------------|---------------------------|-------------------------------|--------------|
| REF /                                                                                              | NET AREA                           |                           | GROSS AREA                    |              |
|                                                                                                    | m²                                 | ft²                       | m²                            | ft²          |
| 1BF(c)                                                                                             | 47.95                              | 516.13                    | 48.70                         | 524.21       |
| 2BF(a)                                                                                             | 67.49                              | 726.46                    | 68.40                         | 736.26       |
|                                                                                                    | AREA                               | A PER FLOOR PLA           | N                             |              |
| Ground Floor                                                                                       | 145.22                             | 1563.15                   | 149.69                        | 1611.26      |
| First Floor                                                                                        | 145.22                             | 1563.15                   | 149.69                        | 1611.26      |
| Second Floor                                                                                       | 145.22                             | 1563.15                   | 149.69                        | 1611.26      |
| TOTAL                                                                                              | 435.66                             | 4689.44                   | 449.07                        | 4833.79      |
| NOTES<br><b>NET AREA</b> = AREA<br>EXTERNAL WALL AN<br><b>GROSS AREA</b> = AR<br>FACE OF THE EXTER | d Sloping Ceilii<br>Ea measured Wi | NGS AT 1500MM AI          | BOVE FFL.<br>ARY OF THE INNEF | R STRUCTURAI |