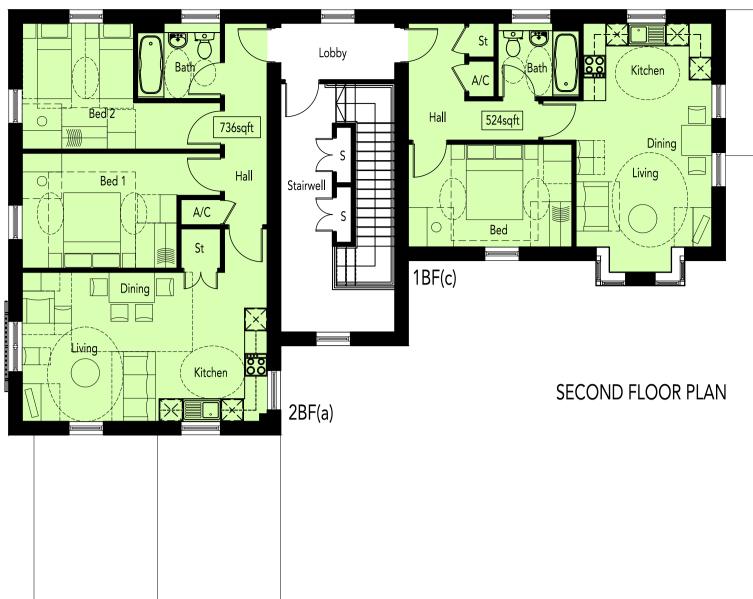

## **REVISION/S:**

- A. 2016-03-03. Area schedule added at client's request. DW
  B. 2016-03-08. New windows added to 2BF(a) Kitchen and Living Room at client's request. PVA

|                                                                                                    | AREA P                             | er apartment <sup>-</sup> | ГҮРЕ                          |              |
|----------------------------------------------------------------------------------------------------|------------------------------------|---------------------------|-------------------------------|--------------|
| REF /                                                                                              | NET AREA                           |                           | GROSS AREA                    |              |
|                                                                                                    | m²                                 | ft²                       | m²                            | ft²          |
| 1BF(c)                                                                                             | 47.95                              | 516.13                    | 48.70                         | 524.21       |
| 2BF(a)                                                                                             | 67.49                              | 726.46                    | 68.40                         | 736.26       |
|                                                                                                    | AREA                               | A PER FLOOR PLA           | N                             |              |
| Ground Floor                                                                                       | 145.22                             | 1563.15                   | 149.69                        | 1611.26      |
| First Floor                                                                                        | 145.22                             | 1563.15                   | 149.69                        | 1611.26      |
| Second Floor                                                                                       | 145.22                             | 1563.15                   | 149.69                        | 1611.26      |
| TOTAL                                                                                              | 435.66                             | 4689.44                   | 449.07                        | 4833.79      |
| NOTES<br><b>NET AREA</b> = AREA<br>EXTERNAL WALL AN<br><b>GROSS AREA</b> = AR<br>FACE OF THE EXTER | d Sloping Ceilii<br>Ea measured Wi | NGS AT 1500MM AI          | BOVE FFL.<br>ARY OF THE INNEF | R STRUCTURAI |