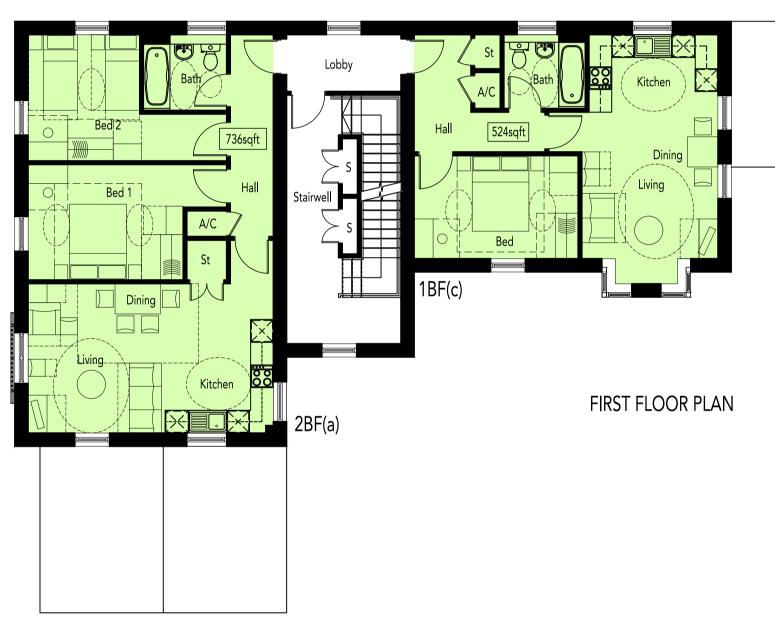

## **REVISION/S:**

- A. 2016-03-03. Area schedule added at client's request. DW
  B. 2016-03-08. New windows added to 2BF(a) Kitchen and Living Room at client's request. PVA

|                                                                                                    | AREA P                             | er apartment <sup>-</sup> | ГҮРЕ                          |              |
|----------------------------------------------------------------------------------------------------|------------------------------------|---------------------------|-------------------------------|--------------|
| REF /                                                                                              | NET AREA                           |                           | GROSS AREA                    |              |
|                                                                                                    | m²                                 | ft²                       | m²                            | ft²          |
| 1BF(c)                                                                                             | 47.95                              | 516.13                    | 48.70                         | 524.21       |
| 2BF(a)                                                                                             | 67.49                              | 726.46                    | 68.40                         | 736.26       |
|                                                                                                    | AREA                               | A PER FLOOR PLA           | N                             |              |
| Ground Floor                                                                                       | 145.22                             | 1563.15                   | 149.69                        | 1611.26      |
| First Floor                                                                                        | 145.22                             | 1563.15                   | 149.69                        | 1611.26      |
| Second Floor                                                                                       | 145.22                             | 1563.15                   | 149.69                        | 1611.26      |
| TOTAL                                                                                              | 435.66                             | 4689.44                   | 449.07                        | 4833.79      |
| NOTES<br><b>NET AREA</b> = AREA<br>EXTERNAL WALL AN<br><b>GROSS AREA</b> = AR<br>FACE OF THE EXTER | d Sloping Ceilii<br>Ea measured Wi | NGS AT 1500MM AI          | BOVE FFL.<br>ARY OF THE INNEF | R STRUCTURAI |