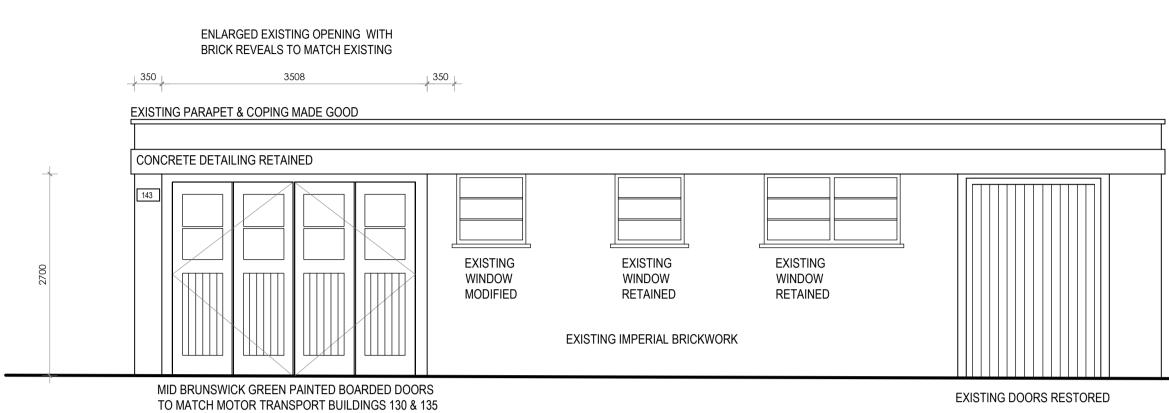

## EXISTING PARAPET & COPING MADE GOOD CONCRETE DETAILING RETAINED EXISTING WINDOWS RETAINED EXISTING BRICKWORK