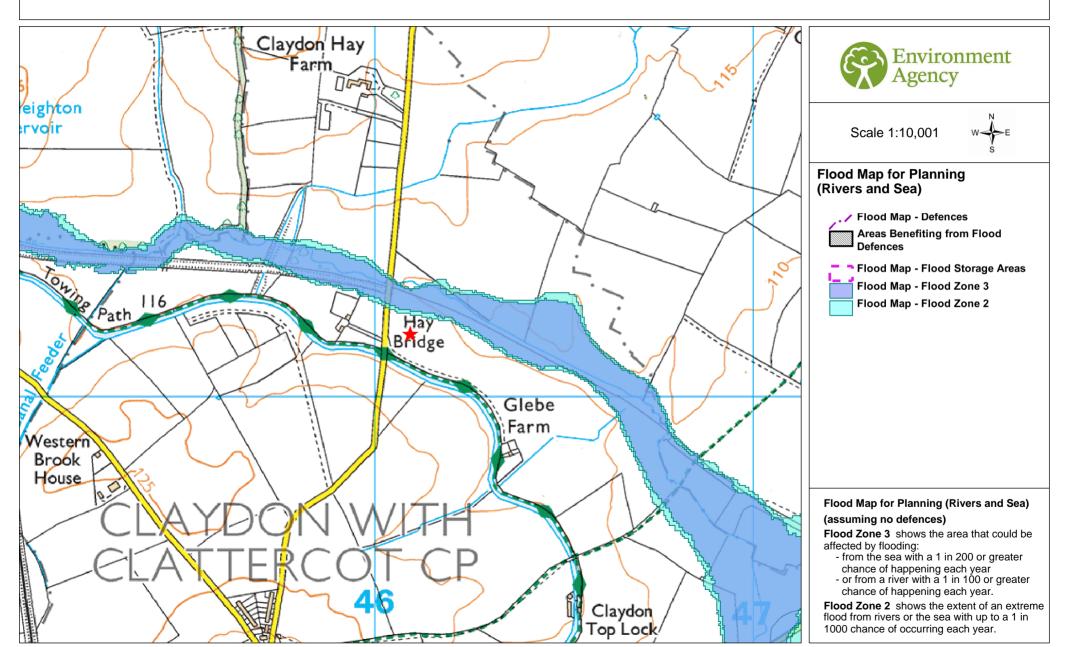

Appendix: A LOCATION PLAN

Appendix: B SITE LAYOUT

Refer to: AdamCM-Appendix K (PropSitePlan)/
Drawing ref: A05/010G

Appendix: C FLOOD MAP FOR PLANNING

## Centered on the Marina near Boddington Road, Claydon, OX17 1HB (SM-20/03/2017)

© Environment Agency copyright and / or database rights 2014. All rights reserved. © Crown Copyright and database right 2014. Ordnance Survey licence number 100024198.