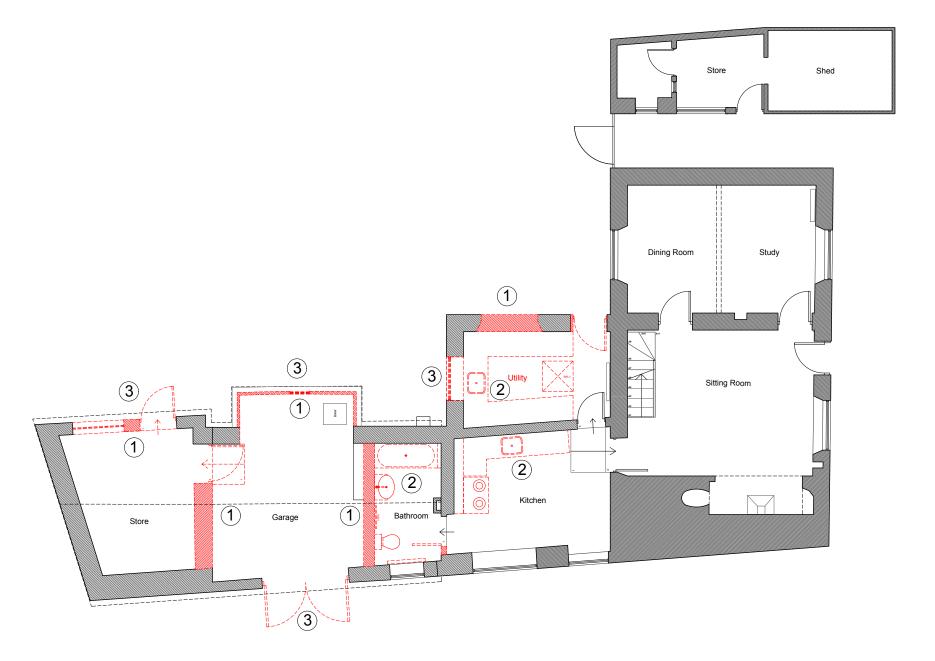

## **DEMOLITION LEGEND**

|   | Existing to remain - TBC on site subject to S.E confirmation.                                           |  |
|---|---------------------------------------------------------------------------------------------------------|--|
|   | To be demolished and removed subject to S.E confirmation.                                               |  |
| 1 | Walls indicated to be demolished and removed subject to S.E confirmation before work on site commences. |  |
| 2 | Partitions, fittings & plumbing to be removed.                                                          |  |
| 3 | Window or door to be removed.                                                                           |  |
| 4 | Corrugated metal roof to be removed                                                                     |  |

Flat roof to be removed.