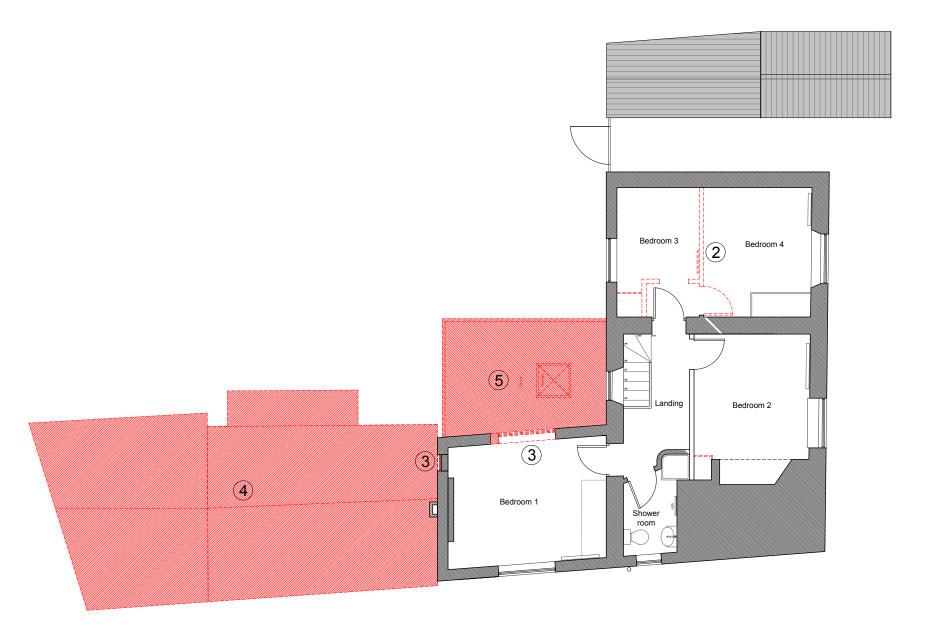

## **DEMOLITION LEGEND**

|     | Existing to remain - TBC on site subject to S.E confirmation.                                           |
|-----|---------------------------------------------------------------------------------------------------------|
|     | To be demolished and removed subject to S.E confirmation.                                               |
|     |                                                                                                         |
|     |                                                                                                         |
| 1   | Walls indicated to be demolished and removed subject to S.E confirmation before work on site commences. |
| 1 2 | subject to S.E confirmation before work on site                                                         |

Corrugated metal roof to be removed

Flat roof to be removed.

## nca-**architecture**

tel: 01869 226610

email: enquiries@nca-architecture.co.uk www.nca-architecture.co.uk

7 Court Farm Barns Medcroft Road Tackley, OXON OX5 3AL

| Flor Old Book Office                       |           |             |
|--------------------------------------------|-----------|-------------|
| The Old Post Office                        | Date:     | 20 Oct 2017 |
| Sibford Ferris                             | Scale:    | 1:100@A3    |
|                                            | Status:   | Planning    |
| Existing First Floor Plan                  | Drawn:    | SEH         |
| DEMO                                       |           |             |
| 170182 <b>-</b> A <b>-</b> Ex <b>-</b> 111 | Revision: | 1           |
|                                            |           |             |