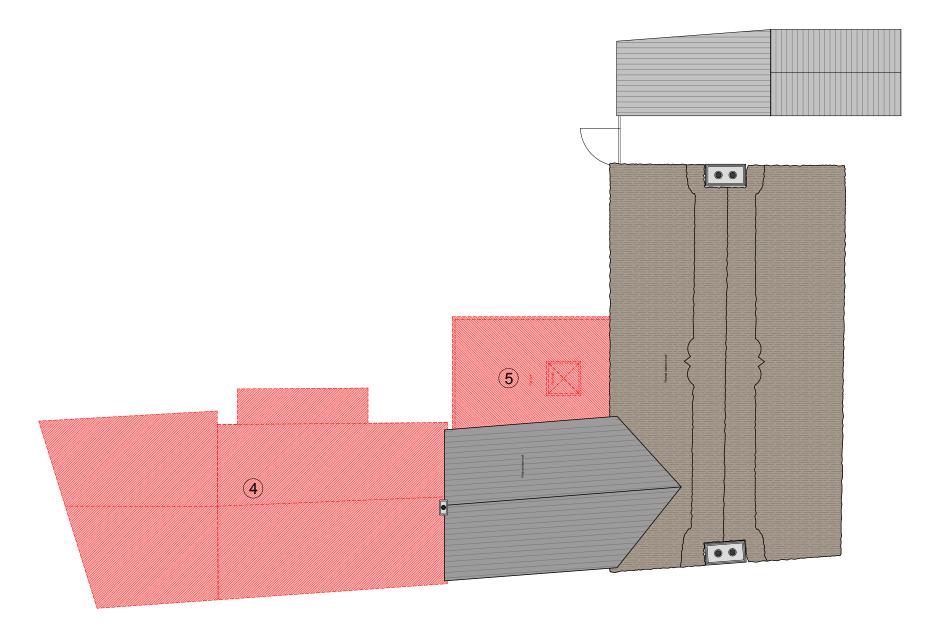

## **DEMOLITION LEGEND**

|   | Existing to remain - TBC on site subject to S.E confirmation.                                           |
|---|---------------------------------------------------------------------------------------------------------|
|   | To be demolished and removed subject to S.E confirmation.                                               |
| 1 | Walls indicated to be demolished and removed subject to S.E confirmation before work on site commences. |
| 2 | Partitions, fittings & plumbing to be removed.                                                          |
| 3 | Window or door to be removed.                                                                           |
| 4 | Corrugated metal roof to be removed                                                                     |

Flat roof to be removed.