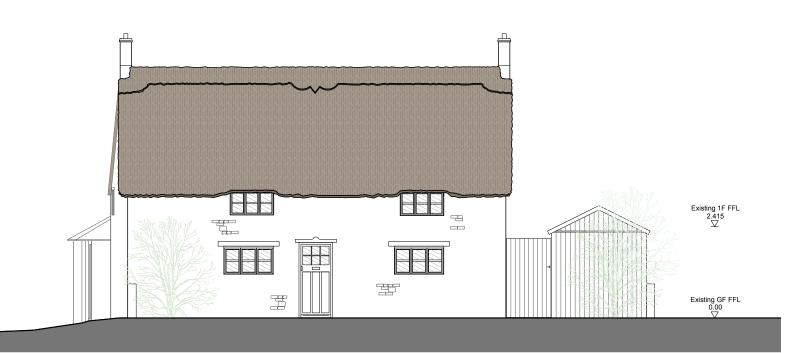

-----------------------------------------------------------------------------------------|
|   | To be demolished and removed subject to S.E confirmation.                                                     |
| 1 | Walls indicated to be demolished and removed<br>subject to S.E confirmation before work on site<br>commences. |
| 2 | Partitions, fittings & plumbing to be removed.                                                                |
| 3 | Window or door to be removed.                                                                                 |
| 4 | Corrugated metal roof to be removed                                                                           |
| 5 | Flat roof to be removed.                                                                                      |



SOUTH FACING ELEVATION



NORTH FACING ELEVATION

## nca-architecture

tel: 01869 226610 email: enquiries@nca-architecture.co.uk www.nca-architecture.co.uk 7 Court Farm Barns Medcroft Road Tackley, OXON OX5 3AL



| The Old Post Office                   | Date:     | 20 Oct 2017 |
|---------------------------------------|-----------|-------------|
| Sibford Ferris                        | Scale:    | 1:100@A3    |
|                                       | Status:   | Planning    |
| <b>Existing Front/Rear Elevations</b> | Drawn:    | SEH         |
| DEMO                                  |           |             |
| 170182 - A - Ex - 201                 | Revision: | 1           |