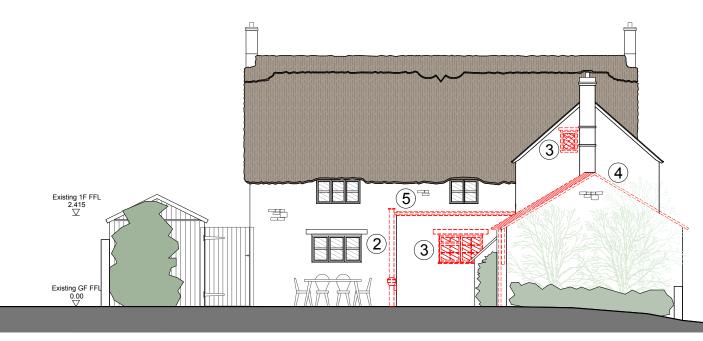

## **DEMOLITION LEGEND**

|   | Existing to remain - TBC on site subject to S.E<br>confirmation.                                              |
|---|---------------------------------------------------------------------------------------------------------------|
|   | To be demolished and removed subject to S.E confirmation.                                                     |
| 1 | Walls indicated to be demolished and removed<br>subject to S.E confirmation before work on site<br>commences. |
| 2 | Partitions, fittings & plumbing to be removed.                                                                |
| 3 | Window or door to be removed.                                                                                 |
| 4 | Corrugated metal roof to be removed                                                                           |
| 5 | Flat roof to be removed.                                                                                      |

SOUTH FACING ELEVATION

NORTH FACING ELEVATION