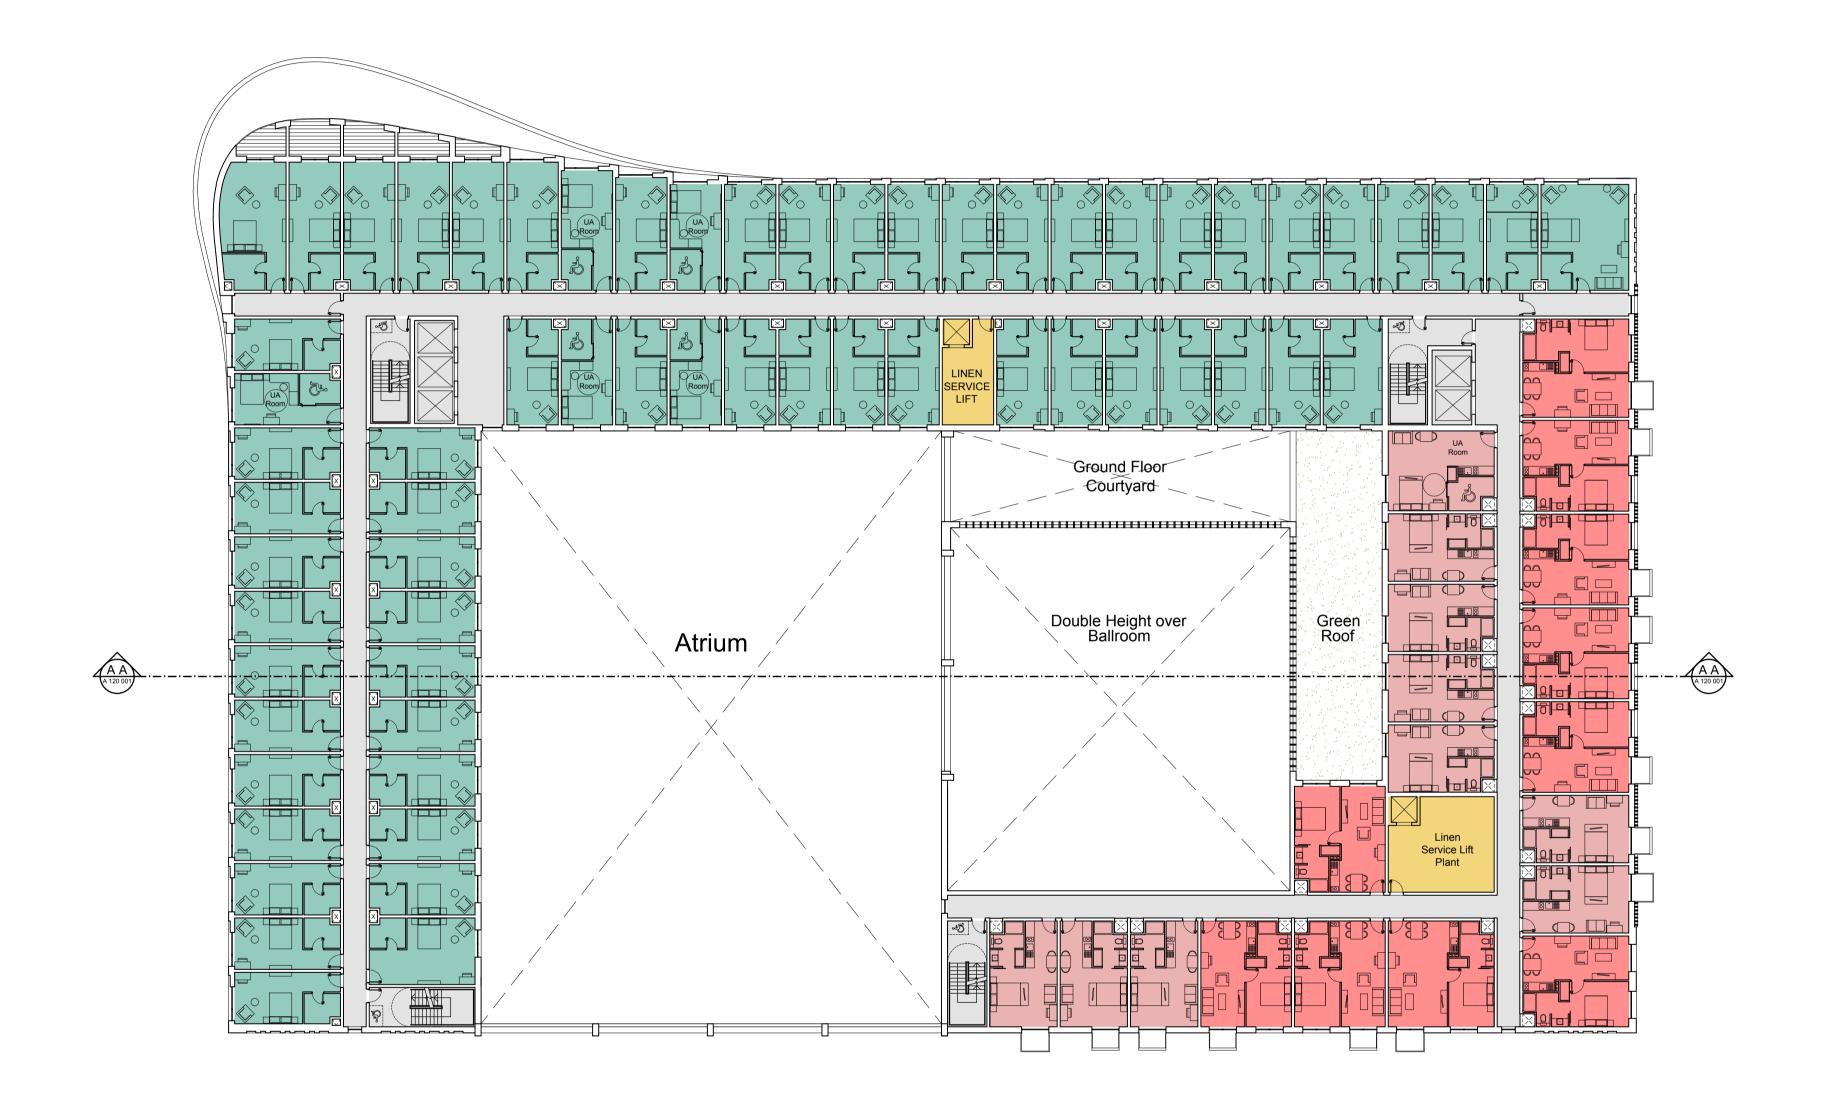

Proposed First Floor Scale 1:500@A3 Copyright: All rights reserved. This drawing must not be reproduced without permission.

Only the original drawing should be relied upon. Contractors, sub-contractors and suppliers must verify all dimensions on site before commencing any work or making any shop drawings.

## USES

Hotel
Guestrooms
Back of house/Service
63 keys per floor

Aparthotel
Studio aparthotel units- 30m2
1-bed aparthotel units- 41m2
Back of House/Service

20 keys at 1st floor

| P0 Issued for planning rev amendments              |               | date     |                |     |
|----------------------------------------------------|---------------|----------|----------------|-----|
|                                                    |               |          |                |     |
| dexter                                             |               |          | 57d            |     |
| moren                                              |               |          | jamestown      |     |
| associal                                           | tes           |          | london r<br>UK | ıw  |
| architecture urban de                              |               |          |                |     |
| interior design creative media www.dextermoren.com |               |          | t: 020 7267    |     |
| dma@dextermoren.c                                  | om            |          | f: 020 72      | 26  |
| architecture                                       | е             |          |                |     |
| project                                            |               |          |                |     |
| Bicester He                                        | eritage Hot   | el       |                |     |
|                                                    |               |          |                |     |
| client                                             |               |          |                |     |
| Bicester He                                        | eritage Ltd   |          |                |     |
| drawing title                                      |               |          |                |     |
| Proposed F                                         | First Floor F | Plan     |                |     |
| GA Layout                                          | 11001 1001 1  | ian      |                |     |
| drawing status                                     |               |          |                |     |
| diawing status                                     |               |          |                |     |
| Planning                                           | 3             |          |                |     |
| scale                                              | date          | drawn by | checked        | l b |
| 1:500 @ A3                                         | 27.06.18      | JB       | HL             |     |
| 1:250 @ A1                                         |               |          |                |     |
| job no.                                            | drawing no.   |          | revision       |     |
|                                                    | A-100-001     |          | DO             |     |
| 1348                                               |               | 117      |                |     |