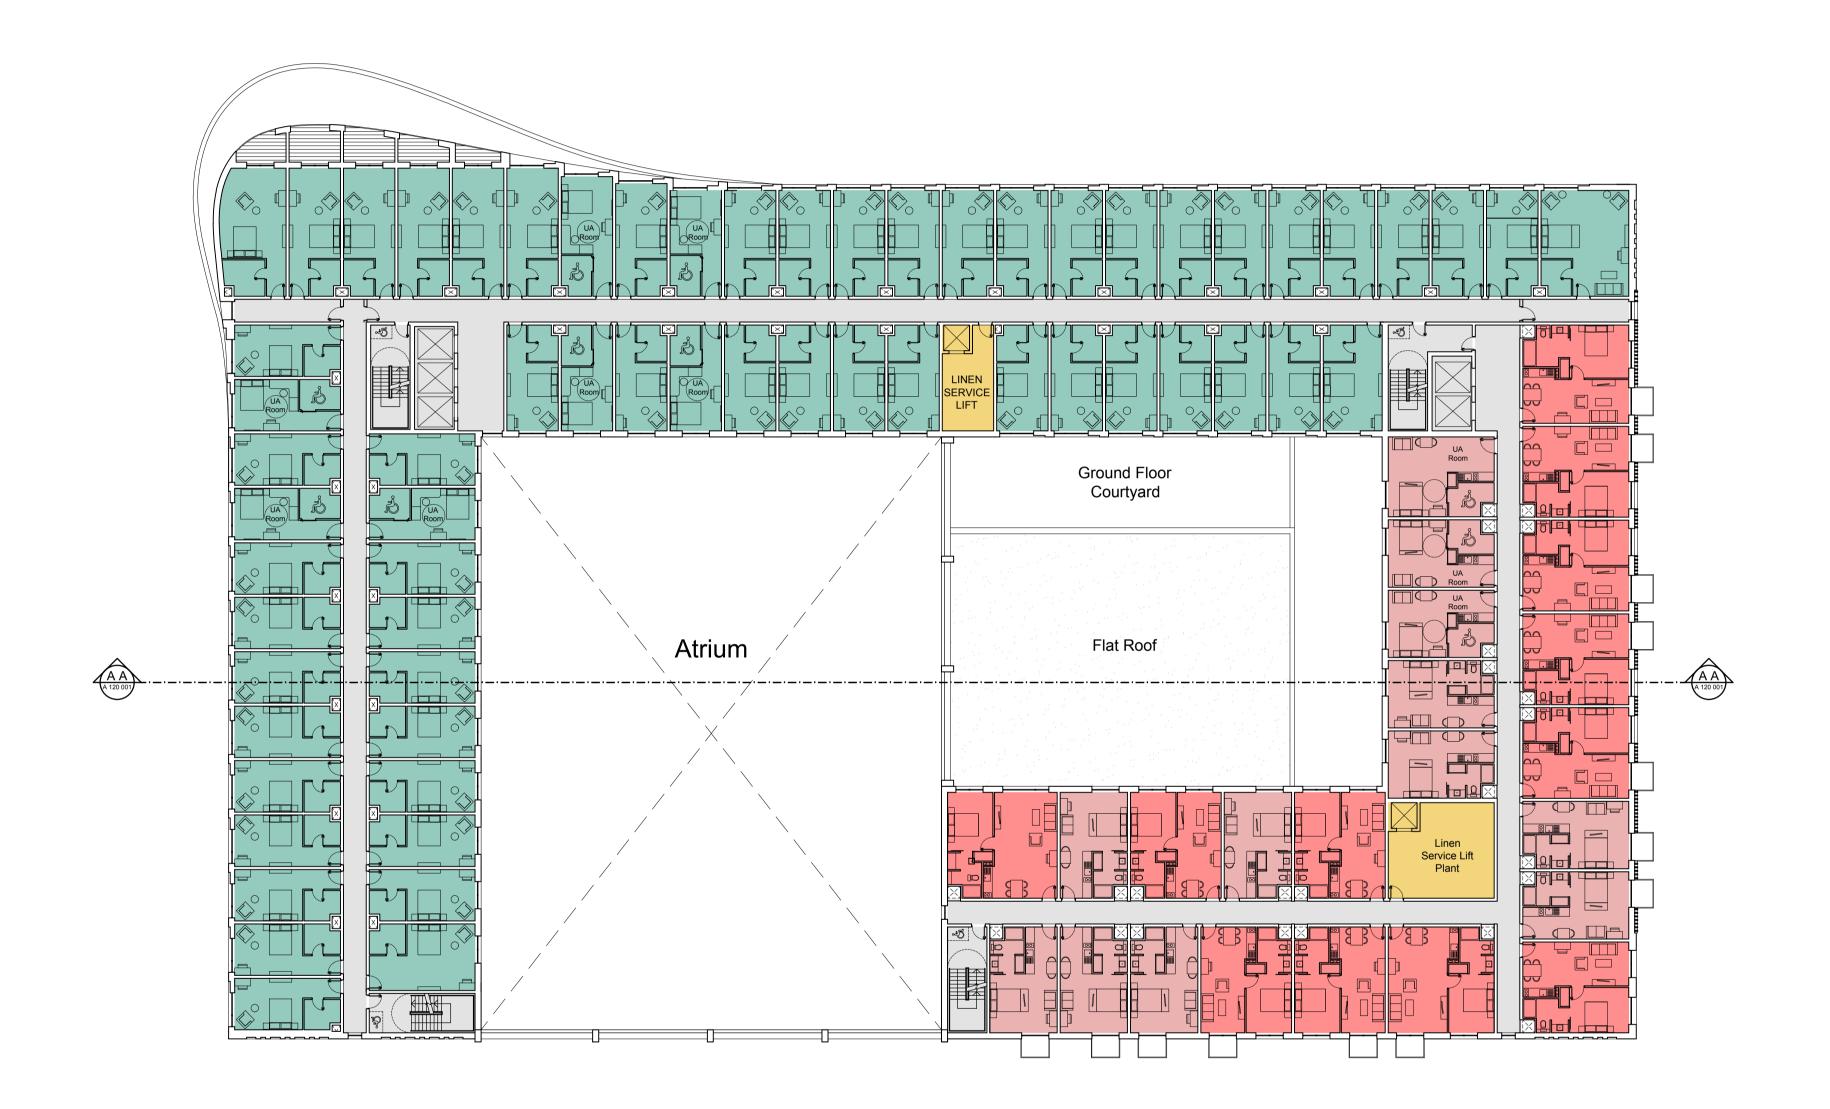

Proposed Second to Fourth Floor Plan Scale 1:500@A3

Copyright: All rights reserved. This drawing must not be reproduced without permission.

Only the original drawing should be relied upon. Contractors, sub-contractors and suppliers must verify all dimensions on site before commencing any work or making any shop drawings.

## USES

Hotel
Guestrooms
Back of house/Service
63 keys per floor

Aparthotel

Studio aparthotel units- 30m2
1-bed aparthotel units- 41m2
Back of House/Service
24 keys per floor

| P0 Issued for                                                          | planning                 |             | 11.07.18 JB                                   |
|------------------------------------------------------------------------|--------------------------|-------------|-----------------------------------------------|
| rev amendn                                                             | nents                    |             | date by                                       |
| dexter<br>morer<br>assoc                                               |                          |             | 57d<br>jamestown road<br>london nw1 7db<br>UK |
| architecture urbi<br>interior design c<br>www.dextermo<br>dma@dextermo | reative media<br>ren.com |             | t: 020 7267 4440<br>f: 020 7267 6044          |
| architec                                                               | ture                     |             |                                               |
| project                                                                |                          |             |                                               |
| Bicester                                                               | Heritage Ho              | otel        |                                               |
| client                                                                 |                          |             |                                               |
| Bicester                                                               | Heritage Ltd             | d           |                                               |
| drawing title                                                          |                          |             |                                               |
| Propose                                                                | d Second to              | Fourth Floo | r Plan                                        |
| <b>GA Layo</b>                                                         | out                      |             |                                               |
| drawing stat                                                           | us                       |             |                                               |
| Planni                                                                 | ng                       |             |                                               |
| scale                                                                  | date                     | drawn by    | checked by                                    |
| 1:500 @ <i>i</i><br>1:250 @ <i>i</i>                                   |                          | JB          | HL                                            |
| job no.                                                                | drawing no.              |             | revision                                      |