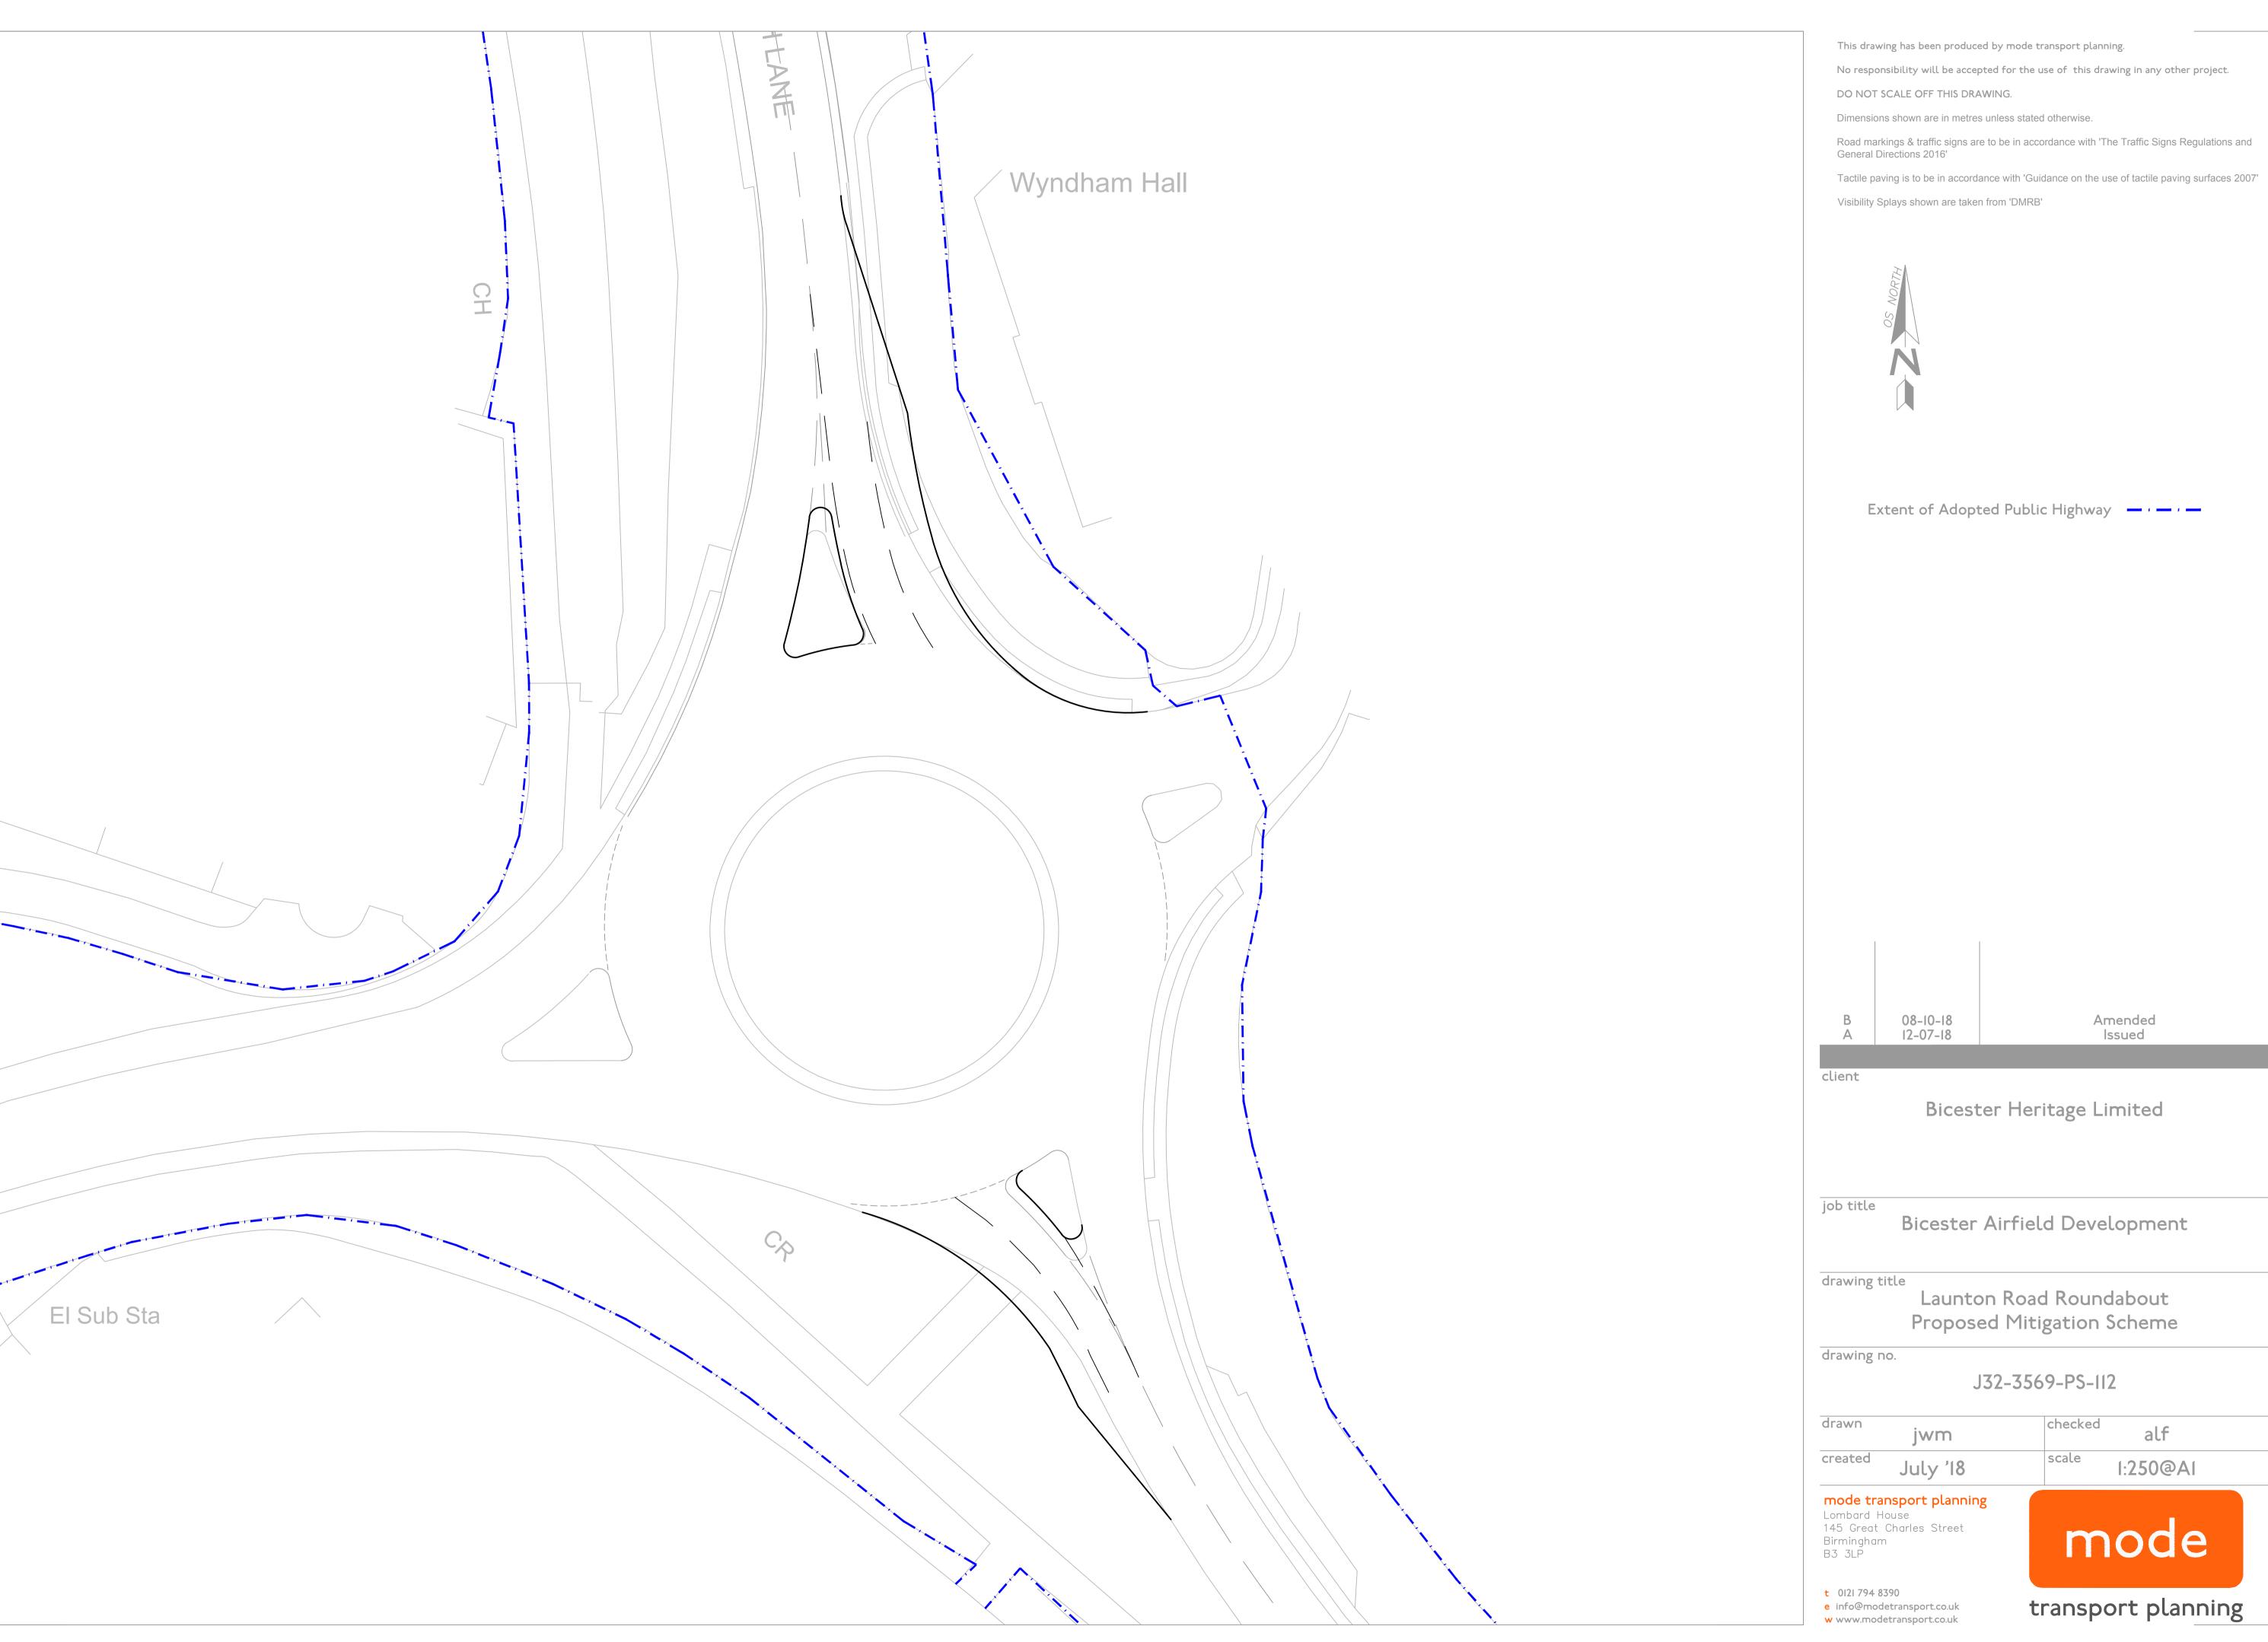

Road markings & traffic signs are to be in accordance with 'The Traffic Signs Regulations and General Directions 2016'

Extent of Adopted Public Highway — - - -

Bicester Heritage Limited

Bicester Airfield Development

Launton Road Roundabout Proposed Mitigation Scheme

J32-3569-PS-112

| drawn   | jwm      | checked | alf      |  |
|---------|----------|---------|----------|--|
| created | July '18 | scale   | 1:250@AI |  |