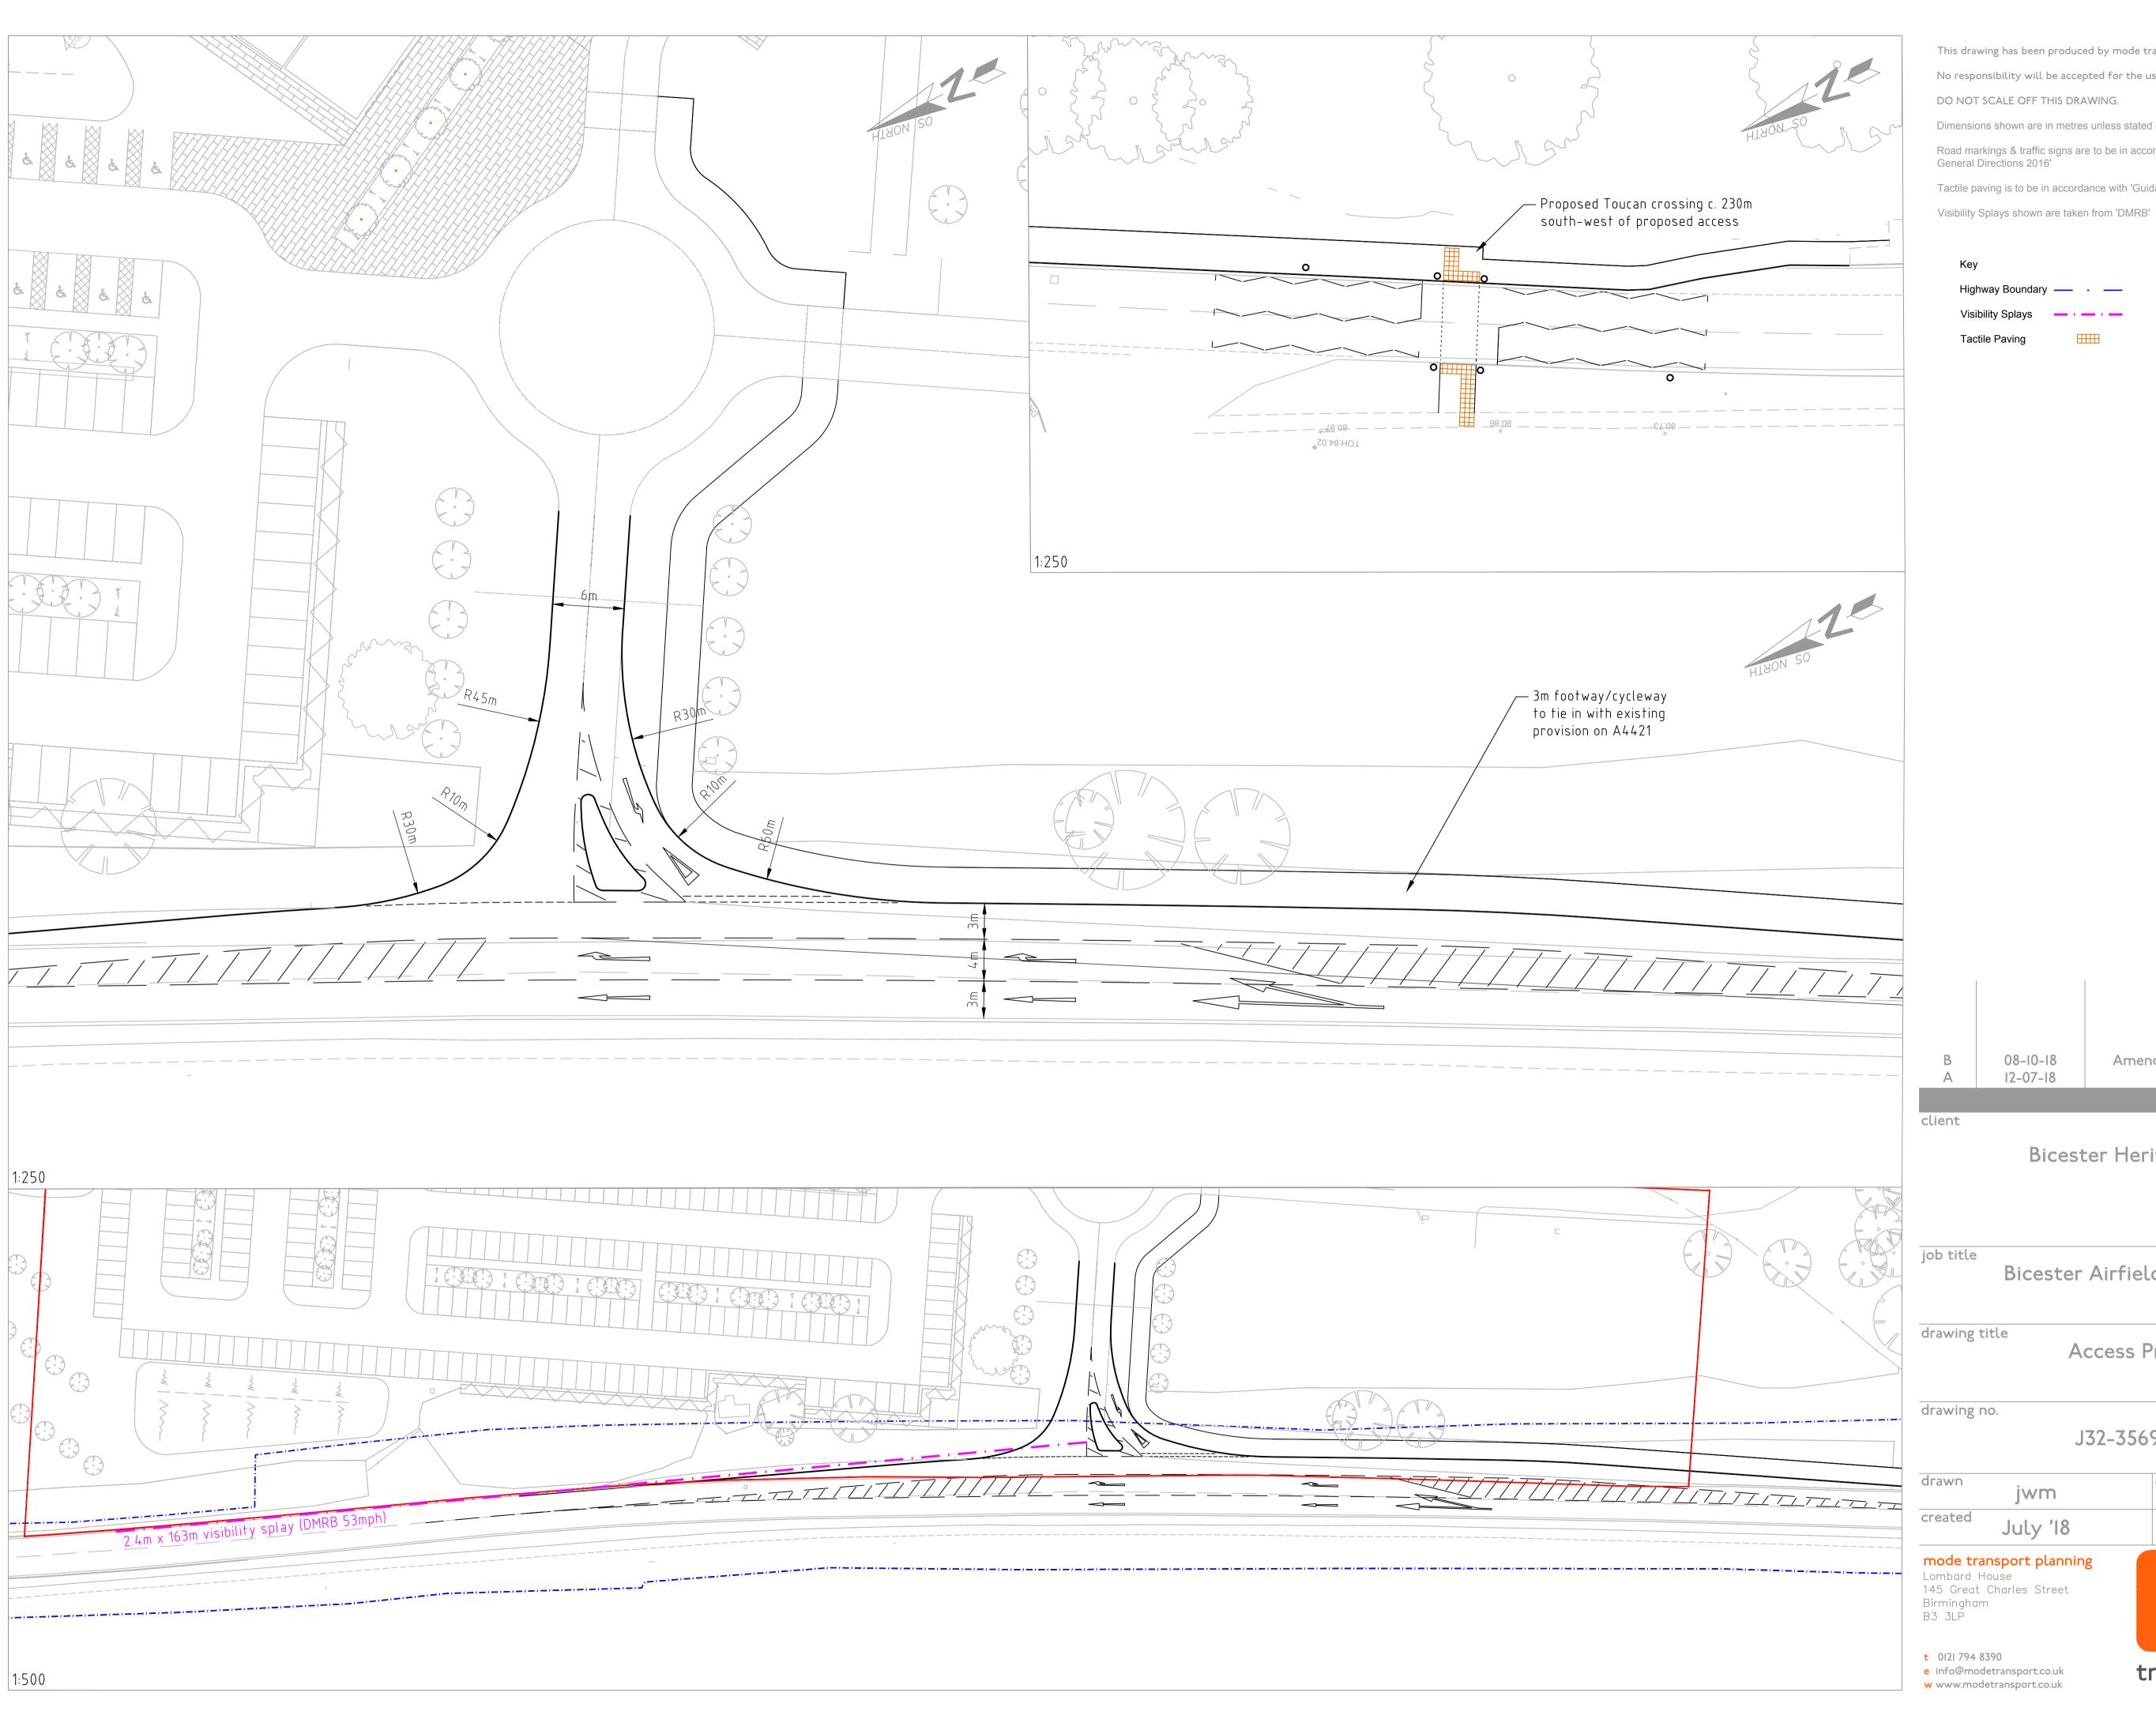

This drawing has been produced by mode transport planning.

No responsibility will be accepted for the use of this drawing in any other project.

DO NOT SCALE OFF THIS DRAWING.

Dimensions shown are in metres unless stated otherwise.

Road markings & traffic signs are to be in accordance with 'The Traffic Signs Regulations and

Tactile paving is to be in accordance with 'Guidance on the use of tactile paving surfaces 2007'

Amended based on OCC comments Issued

Bicester Heritage Limited

Bicester Airfield Development

Access Proposals

J32-3569-PS-100

checked alf Varies@Al

mode transport planning