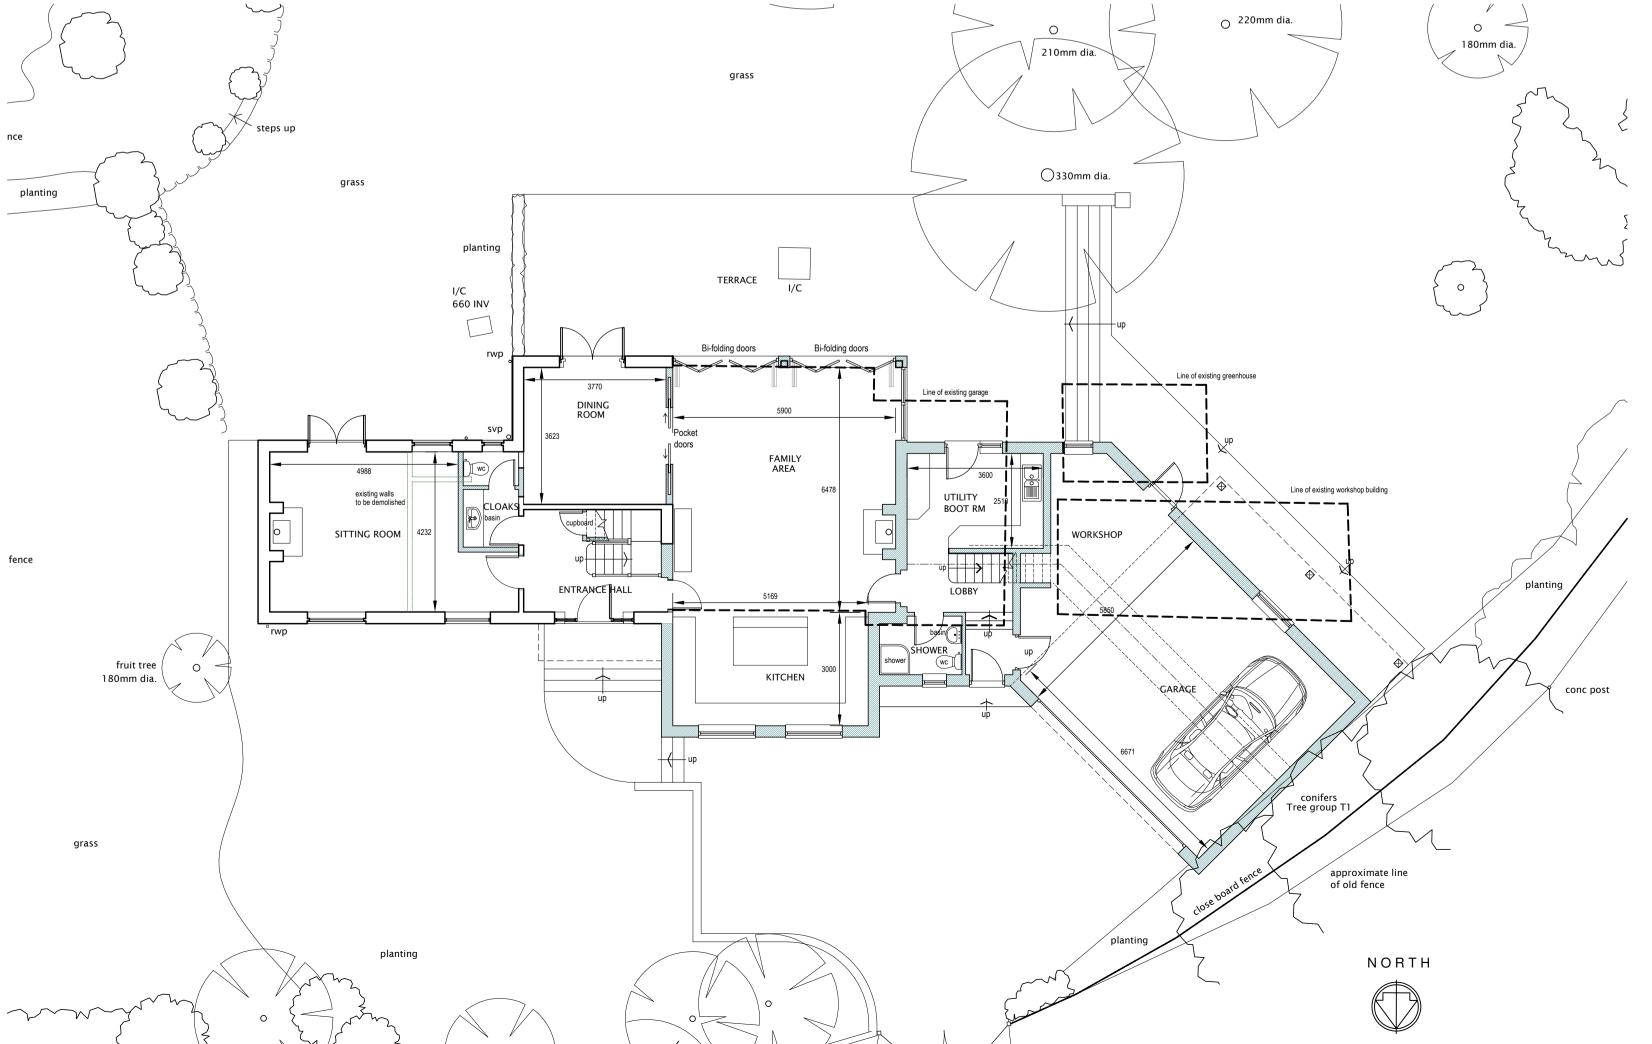

GROUND FLOOR AND SITE PLAN

REAR GABLE ELEVATION

SIDE ELEVATION

Rev G - 21.06.17 - Ridge height on side elevation corrected.

Rev F - 19.03.17 - External finishes added

Rev E - 06.03.17 - First floor layout revised.

Note that all levels shown relate to a temporary site datum.

Site survey was carried out on 17th May 2013.

© 2016 Clelford Essex Associates Ltd. All rights reserved.

## **Clelford Essex Associates**

45 North Bar, Banbury, Oxon. OX16 0TH. Telephone 01295 257556 Fax 01295 268500.

roject Faraday House,

Woodway Road, Sibford Ferris, Oxfordshire.

Proposed plans & elevations

Scheme three
Scale 1:100

Date November 2016

Sheet Size A1

**DRAWING No.** 1650 - 04 G