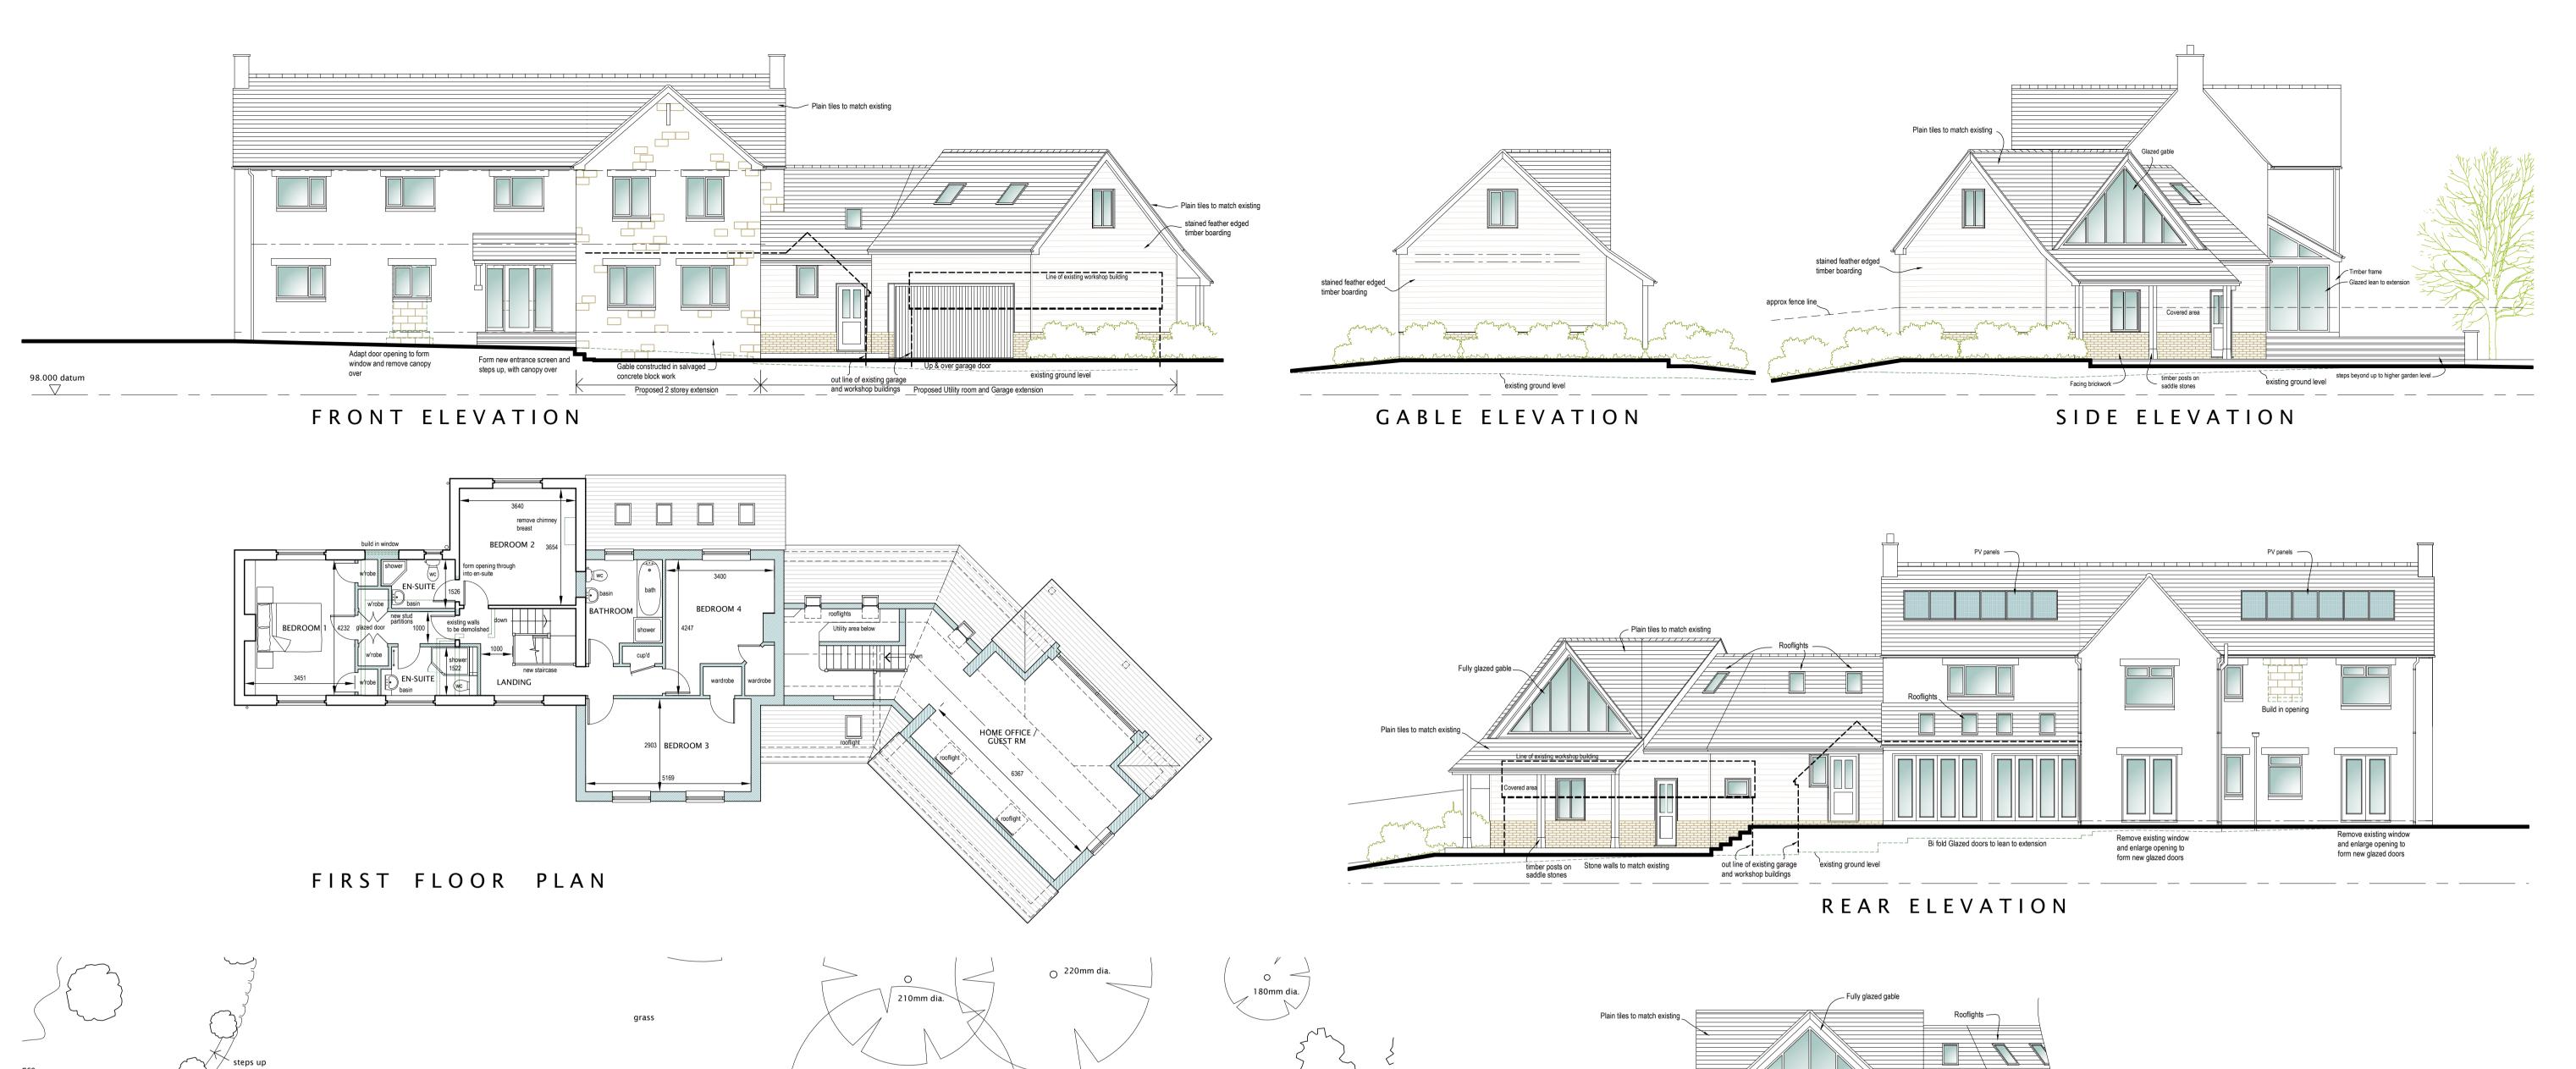

GROUND FLOOR AND SITE PLAN

REAR GABLE ELEVATION

SIDE ELEVATION

Rev G - 21.06.17 - Ridge height on side elevation corrected.

Rev F - 19.03.17 - External finishes added

Rev E - 06.03.17 - First floor layout revised.

Rev D - 20.12.16 - Utility area and staircase revised. Master Bedroom

area revised - General amendments -WE Rev C - 11.11.16 - Scheme amended Rev B - 25.08.16 - minor amendment to first floor layout.

Rev A - 24.08.16 - rear glazed gable added to the office.

Note that all levels shown relate to a temporary site datum.

Site survey was carried out on 17th May 2013.

© 2016 Clelford Essex Associates Ltd. All rights reserved.

## **Clelford Essex Associates**

45 North Bar, Banbury, Oxon. OX16 0TH. Telephone 01295 257556 Fax 01295 268500.

roject Faraday House,

Woodway Road, Sibford Ferris, Oxfordshire.

Proposed plans & elevations

Scheme three
Scale 1:100

Date November 2016

Sheet Size A1

**DRAWING No.** 1650 - 04 G