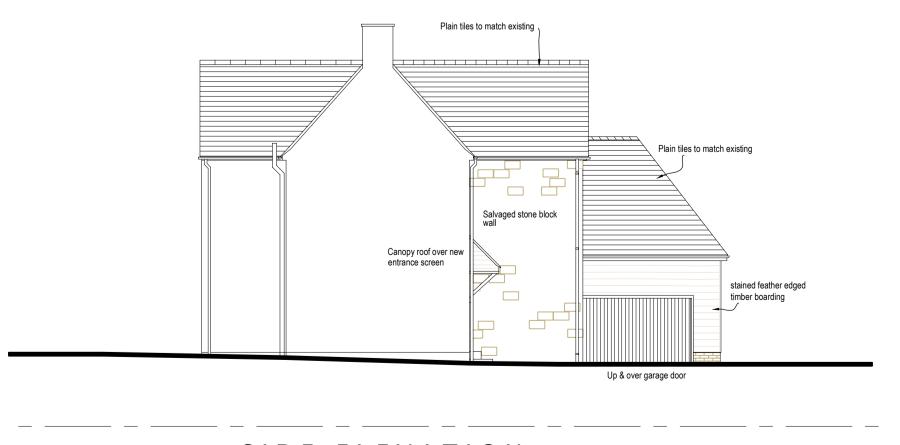

GROUND FLOOR AND SITE PLAN

REAR GABLE ELEVATION

SIDE ELEVATION

Rev G - 21.06.17 - Ridge height on side elevation corrected.

Rev F - 19.03.17 - External finishes added

Rev E - 06.03.17 - First floor layout revised.

Rev D - 20.12.16 - Utility area and staircase revised. Master Bedroom

area revised - General amendments -WE Rev C - 11.11.16 - Scheme amended Rev B - 25.08.16 - minor amendment to first floor layout.

Rev A - 24.08.16 - rear glazed gable added to the office.