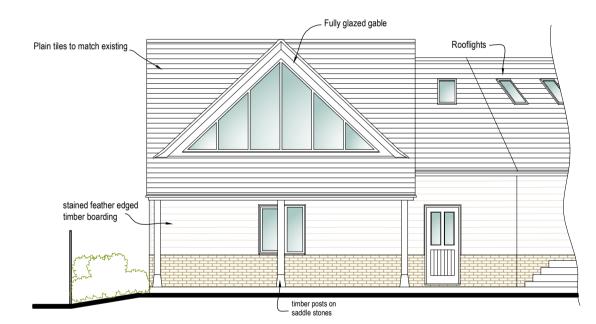

GROUND FLOOR AND SITE PLAN

REAR GABLE ELEVATION

SIDE ELEVATION

Rev G - 21.06.17 - Ridge height on side elevation corrected.

Rev F - 19.03.17 - External finishes added

Rev E - 06.03.17 - First floor layout revised.

Rev D - 20.12.16 - Utility area and staircase revised. Master Bedroom

area revised - General amendments -WE Rev C - 11.11.16 - Scheme amended Rev B - 25.08.16 - minor amendment to first floor layout.

Rev A - 24.08.16 - rear glazed gable added to the office.