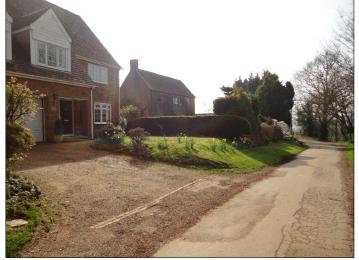

VIEW ALONG WOODWAY FROM THE WEST SHOWING THE FRONTAGE OF LARKRISE AND FERRIS HOUSE

VIEW ALONG WOODWAY ROAD FROM THE WEST SHOWING THE FRONTAGE OF FERRIS HOUSE WITH FARADY HOUSE BEYOND

VIEW ALONG WOODWAY ROAD FROM THE EAST SHOWING THE FRONTAGE OF FERRIS HOUSE LARKRISE AND MADDOCKS HOUSE BEYOND