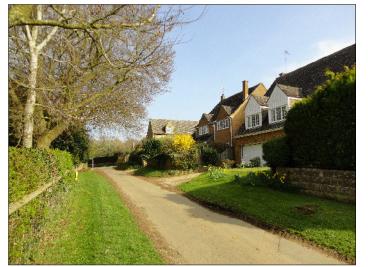

VIEW ALONG WOODWAY FROM THE WEST SHOWING THE FRONTAGE OF LARKRISE AND FERRIS HOUSE

VIEW ALONG WOODWAY ROAD FROM THE WEST SHOWING THE FRONTAGE OF FERRIS HOUSE WITH FARADY HOUSE BEYOND

VIEW ALONG WOODWAY ROAD FROM THE EAST SHOWING THE FRONTAGE OF FERRIS HOUSE LARKRISE AND MADDOCKS HOUSE BEYOND