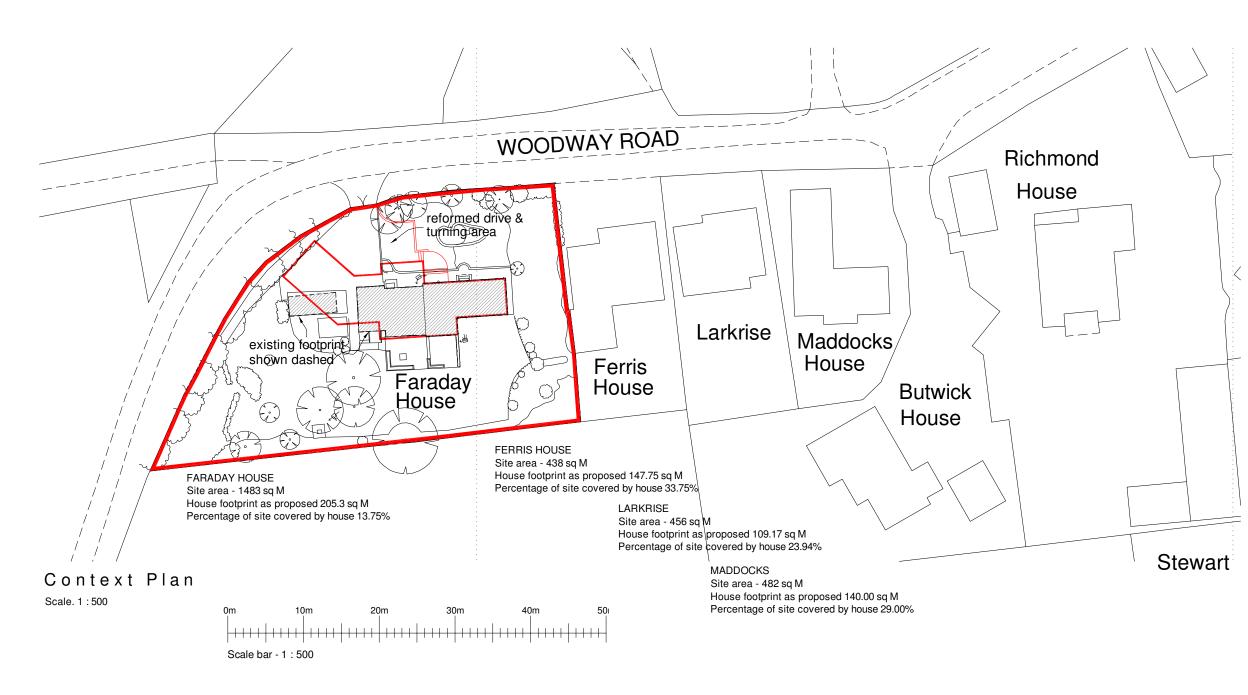

## **Clelford Essex Associates**

45 North Bar, Banbury, Oxon. OX16 0TH. Telephone 01295 257556 Fax 01295 268500.

| Project    | Faraday House, Woodway Road<br>Sibford Ferris, Oxfordshire. |
|------------|-------------------------------------------------------------|
| Drawing    | Context Plan                                                |
| Scale      | 1 : 500                                                     |
| Date       | April 2017                                                  |
| Sheet Size | A3                                                          |