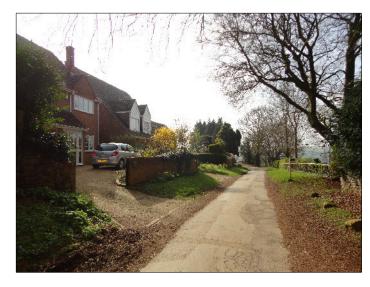

VIEW ALONG WOODWAY FROM THE WEST SHOWING THE FRONTAGE OF LARKRISE AND FERRIS HOUSE

VIEW ALONG WOODWAY ROAD FROM THE WEST SHOWING THE FRONTAGE OF FERRIS HOUSE WITH FARADY HOUSE BEYOND

VIEW ALONG WOODWAY ROAD FROM THE EAST SHOWING THE FRONTAGE OF FERRIS HOUSE LARKRISE AND MADDOCKS HOUSE BEYOND