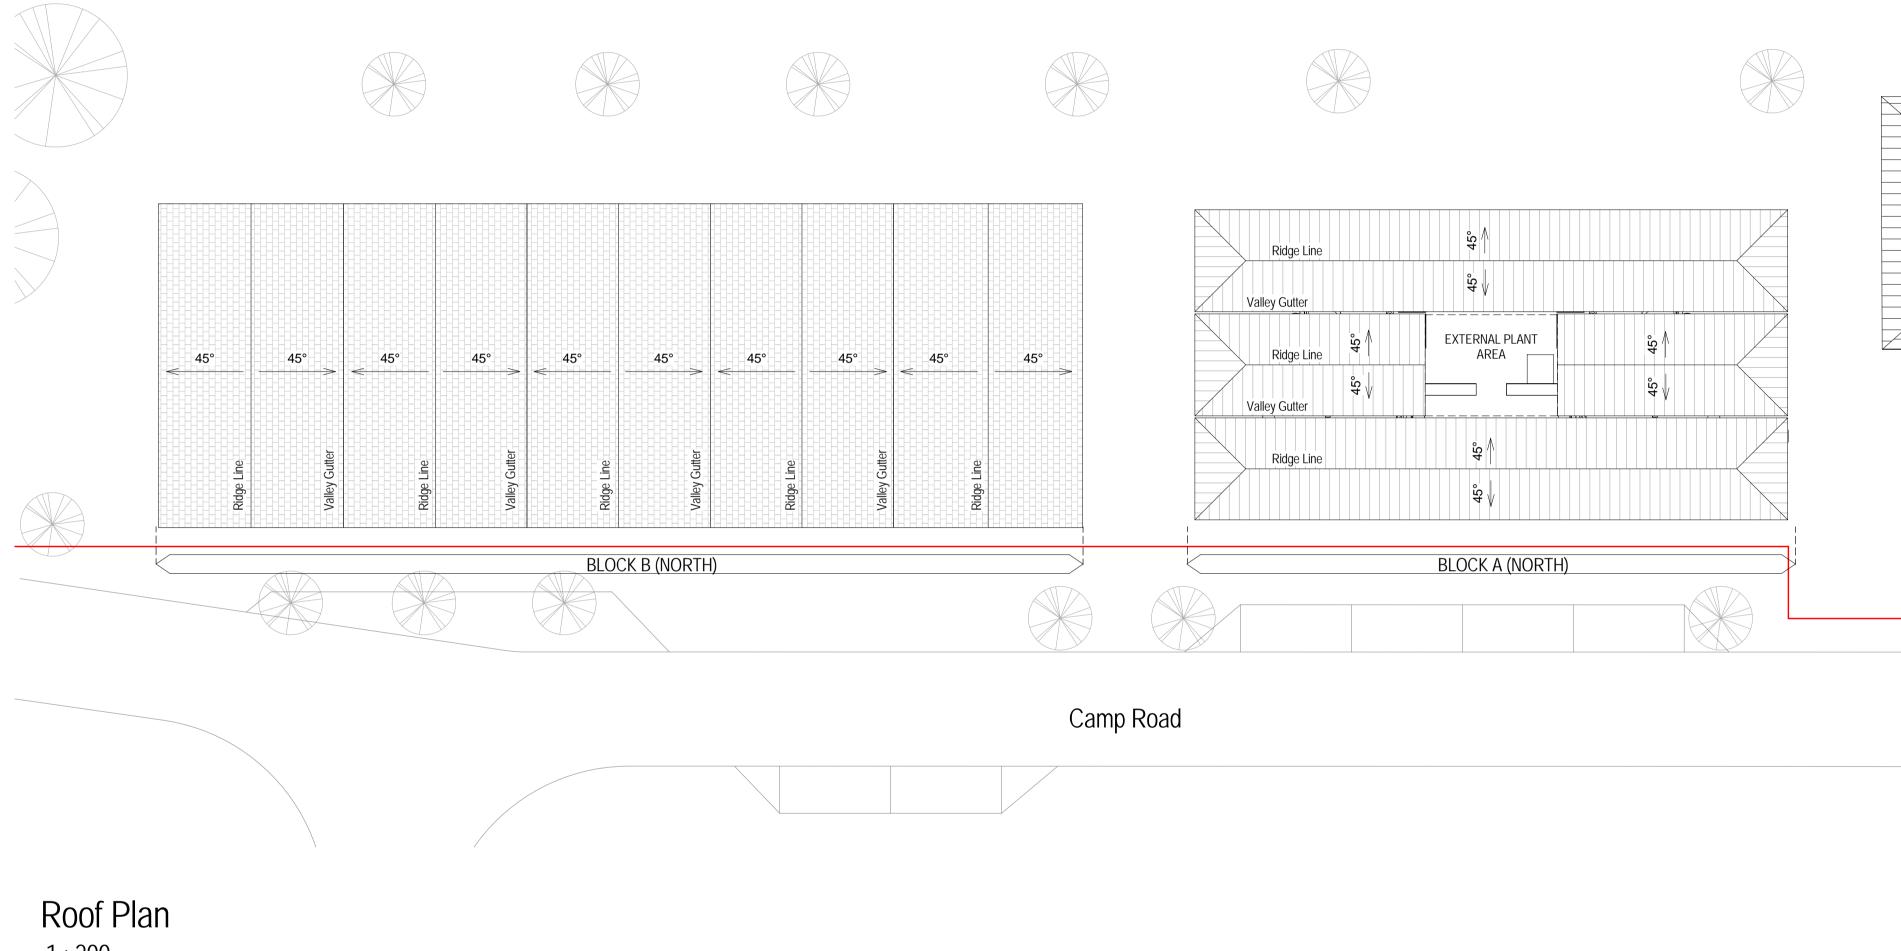

Кеу

Application Site Boundary

|                                                                   | Oxford OX1 1JD                          | RD                  | )E                  |  |
|-------------------------------------------------------------------|-----------------------------------------|---------------------|---------------------|--|
| T +44 (0) 1865 248045<br>E info@corde.co.uk<br>www.corde.co.uk    |                                         |                     |                     |  |
| JOB TITLE:<br>HEYFORD PARK VILLAGE CENTRE<br>(NORTH OF CAMP ROAD) |                                         |                     |                     |  |
| DRAWING TITLE:<br>BLOCK A + B (NORTH)<br>PROPOSED ROOF PLANS      |                                         |                     |                     |  |
| scale:<br>As indicated                                            |                                         | drawing sheet size: |                     |  |
| JOB CODE:<br>CD2316                                               | DRAWING NUMBER:<br>CRD-00-R1-DR-A-01032 |                     | REVISION:<br>S2-P 1 |  |