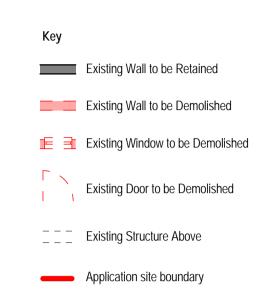

1. *Measured Survey Information:*Please note the existing building layout indicated on this drawing is derived from the measured survey information produced by Open Architecture (London) Ltd. (Drawing Refs. 16012-002-Rev.P1, Dated 06/05/2016). The existing building position relative to the wider site context is derived from the topographical site survey information produced by Woods Hardwick Ltd. (Issued to ADP on 17/10/2016); ADP take no responsibility for the reliability/accuracy of the survey information.

3. *Site Boundary:*Please note the site boundary position identified on this drawing remains subject to confirmation from Land Registry/ verification with the land owner's title deeds; ADP take no responsibility for the reliability/ accuracy of this survey information.