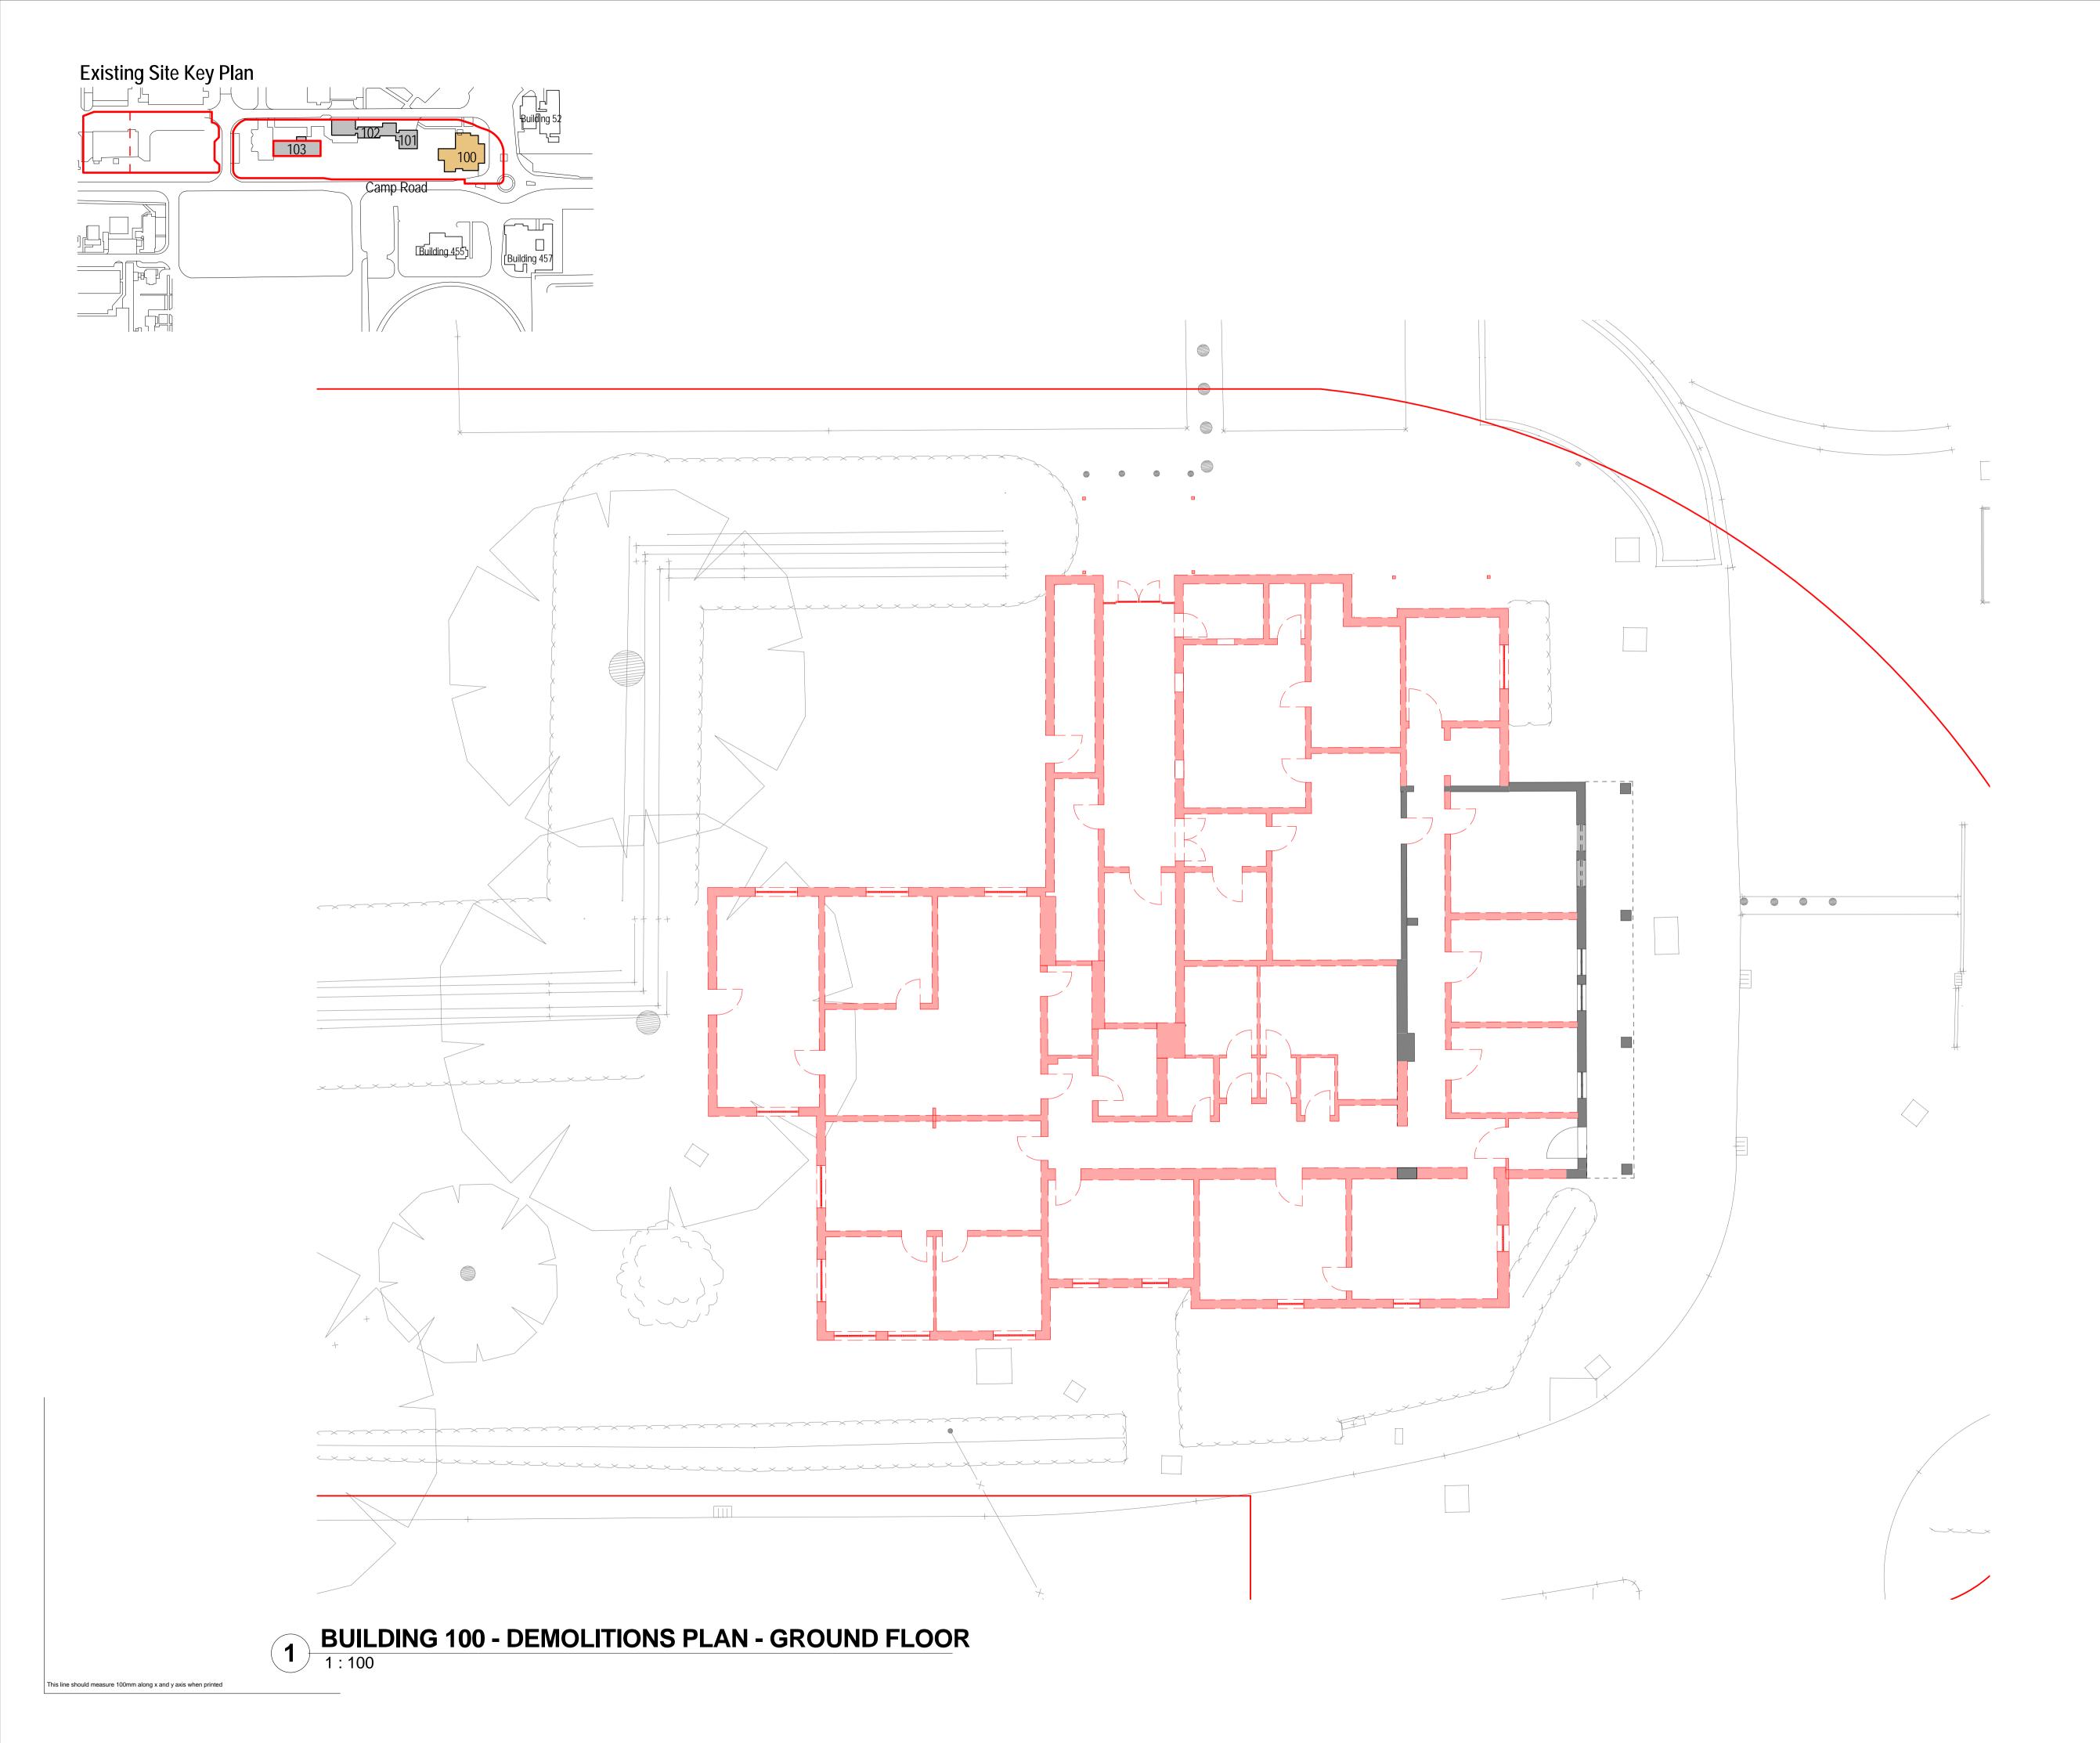

1. *Measured Survey Information:*Please note the existing building layout indicated on this drawing is derived from the measured survey information produced by Open Architecture (London) Ltd. (Drawing Refs. 16012-002-Rev.P1, Dated 06/05/2016). The existing building position relative to the wider site context is derived from the topographical site survey information produced by Woods Hardwick Ltd. (Issued to ADP on 17/10/2016); ADP take no responsibility for the reliability/accuracy of the survey information.

3. *Site Boundary:*Please note the site boundary position identified on this drawing remains subject to confirmation from Land Registry/ verification with the land owner's title deeds; ADP take no responsibility for the reliability/ accuracy of this survey information.