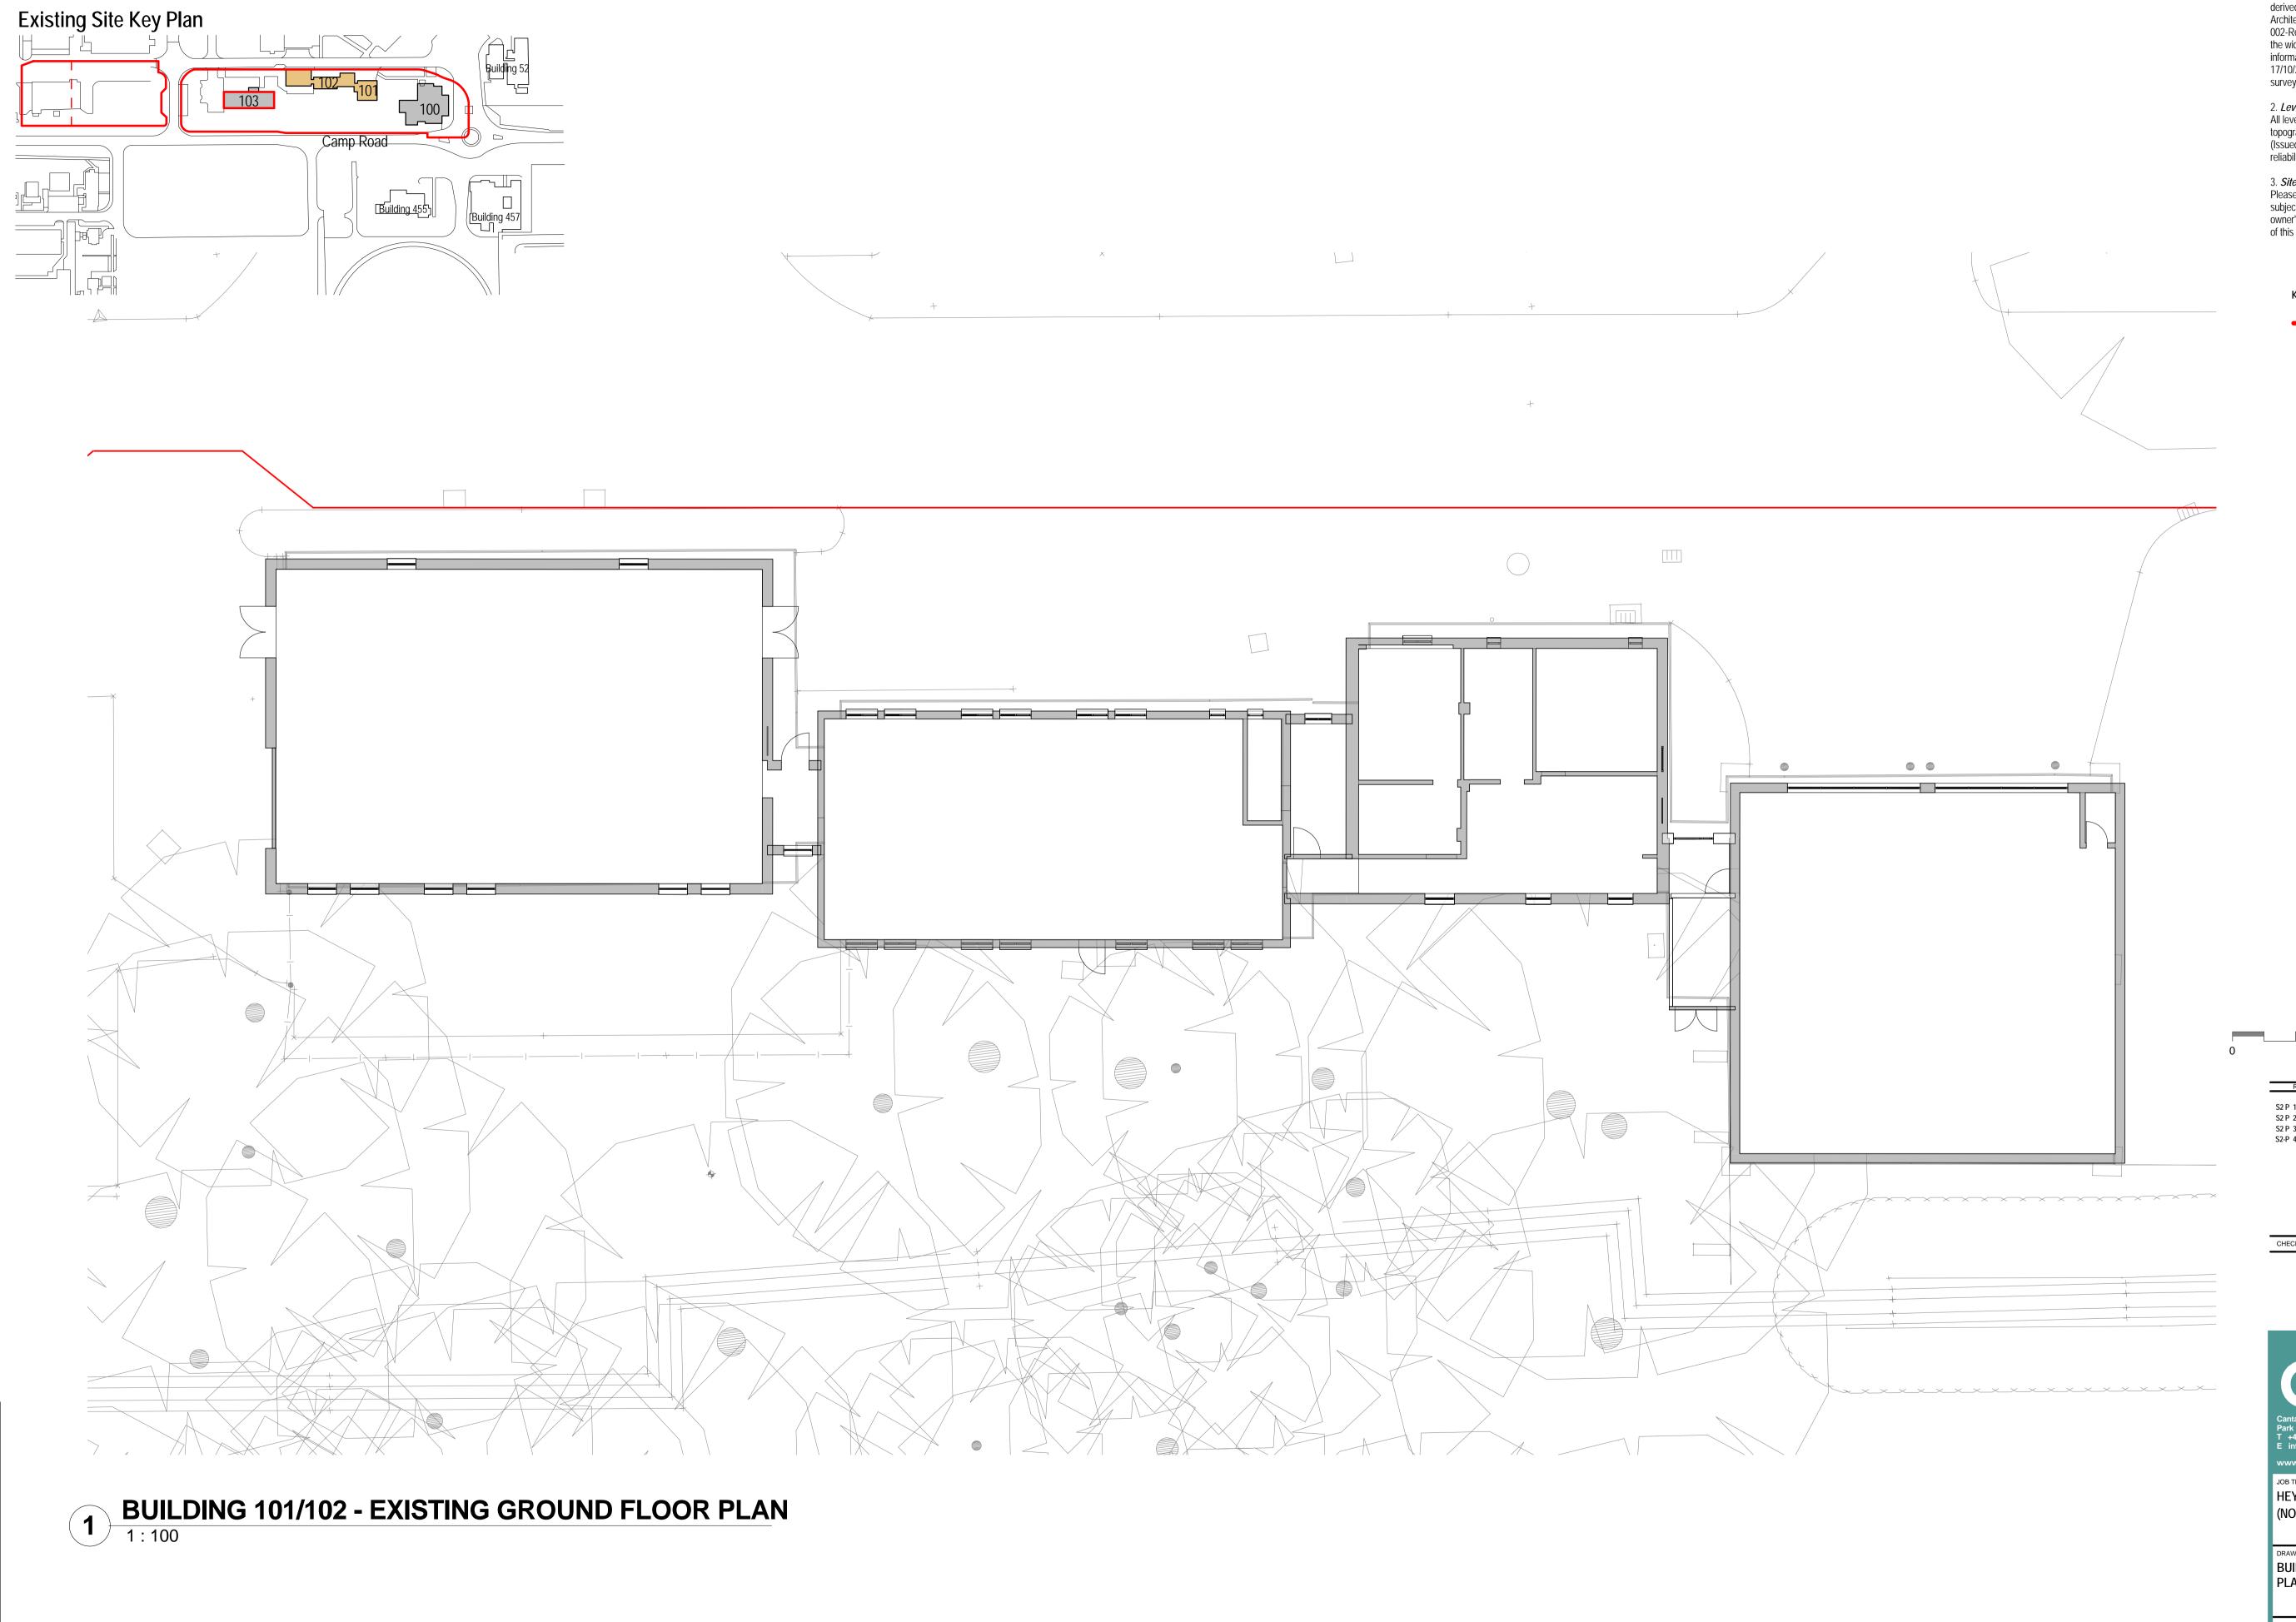

This line should measure 100mm along x and y axis when printed

1. *Measured Survey Information:*Please note the existing building layout indicated on this drawing is derived from the measured survey information produced by Open Architecture (London) Ltd. (Drawing Refs. 17003-001-Rev.P1 and 17003-002-Rev.P1; Dated 31/01/2017). The existing building position relative to the wider site context is derived from the topographical site survey information produced by Woods Hardwick Ltd. (Issued to ADP on 17/10/2016); ADP take no responsibility for the reliability/ accuracy of the survey information.

2. *Levels:*All levels are in metres relating to an ordnance datum derived from the topographical site survey information produced by Woods Hardwick Ltd. (Issued to ADP on 17/10/2016); ADP take no responsibility for the reliability/ accuracy of the survey information.

3. *Site Boundary:* Please note the site boundary position identified on this drawing remains subject to confirmation from Land Registry/ verification with the land owner's title deeds; ADP take no responsibility for the reliability/ accuracy of this survey information.

Application Site Boundary

| TKE VIOLOTT | D/ \ \ \ \       | DECORM FIGHT                           | DIVITI                                                                                                     | OFFICER                                                                                                               |
|-------------|------------------|----------------------------------------|------------------------------------------------------------------------------------------------------------|-----------------------------------------------------------------------------------------------------------------------|
|             |                  |                                        |                                                                                                            |                                                                                                                       |
| 1           | 07/04/17         | Issued for information                 | RH                                                                                                         | ADP                                                                                                                   |
| 2           | 12/04/17         | Key plan updated                       | JMet                                                                                                       | ADP                                                                                                                   |
| 3           | 20/03/18         | Reserved Matter Application            | JMet                                                                                                       | ADP                                                                                                                   |
| 4           | 22/03/18         | Reserved Matters Application           | JMet                                                                                                       | ADP                                                                                                                   |
|             |                  |                                        |                                                                                                            |                                                                                                                       |
|             | 1<br>2<br>3<br>4 | 1 07/04/17<br>2 12/04/17<br>3 20/03/18 | 1 07/04/17 Issued for information<br>2 12/04/17 Key plan updated<br>3 20/03/18 Reserved Matter Application | 1 07/04/17 Issued for information RH   2 12/04/17 Key plan updated JMet   3 20/03/18 Reserved Matter Application JMet |

CHECK ALL DIMENSIONS AND VERIFY ON SITE. REPORT ANY ERRORS OR OMISSIONS

BUILDING 101/102 - EXISTING GROUND FLOOR

| JOB CODE: | DRAWING NUMBER:       | REVISION: |
|-----------|-----------------------|-----------|
| CD2316    | CRD-00-00-DR- A-00930 | S2-P 4    |