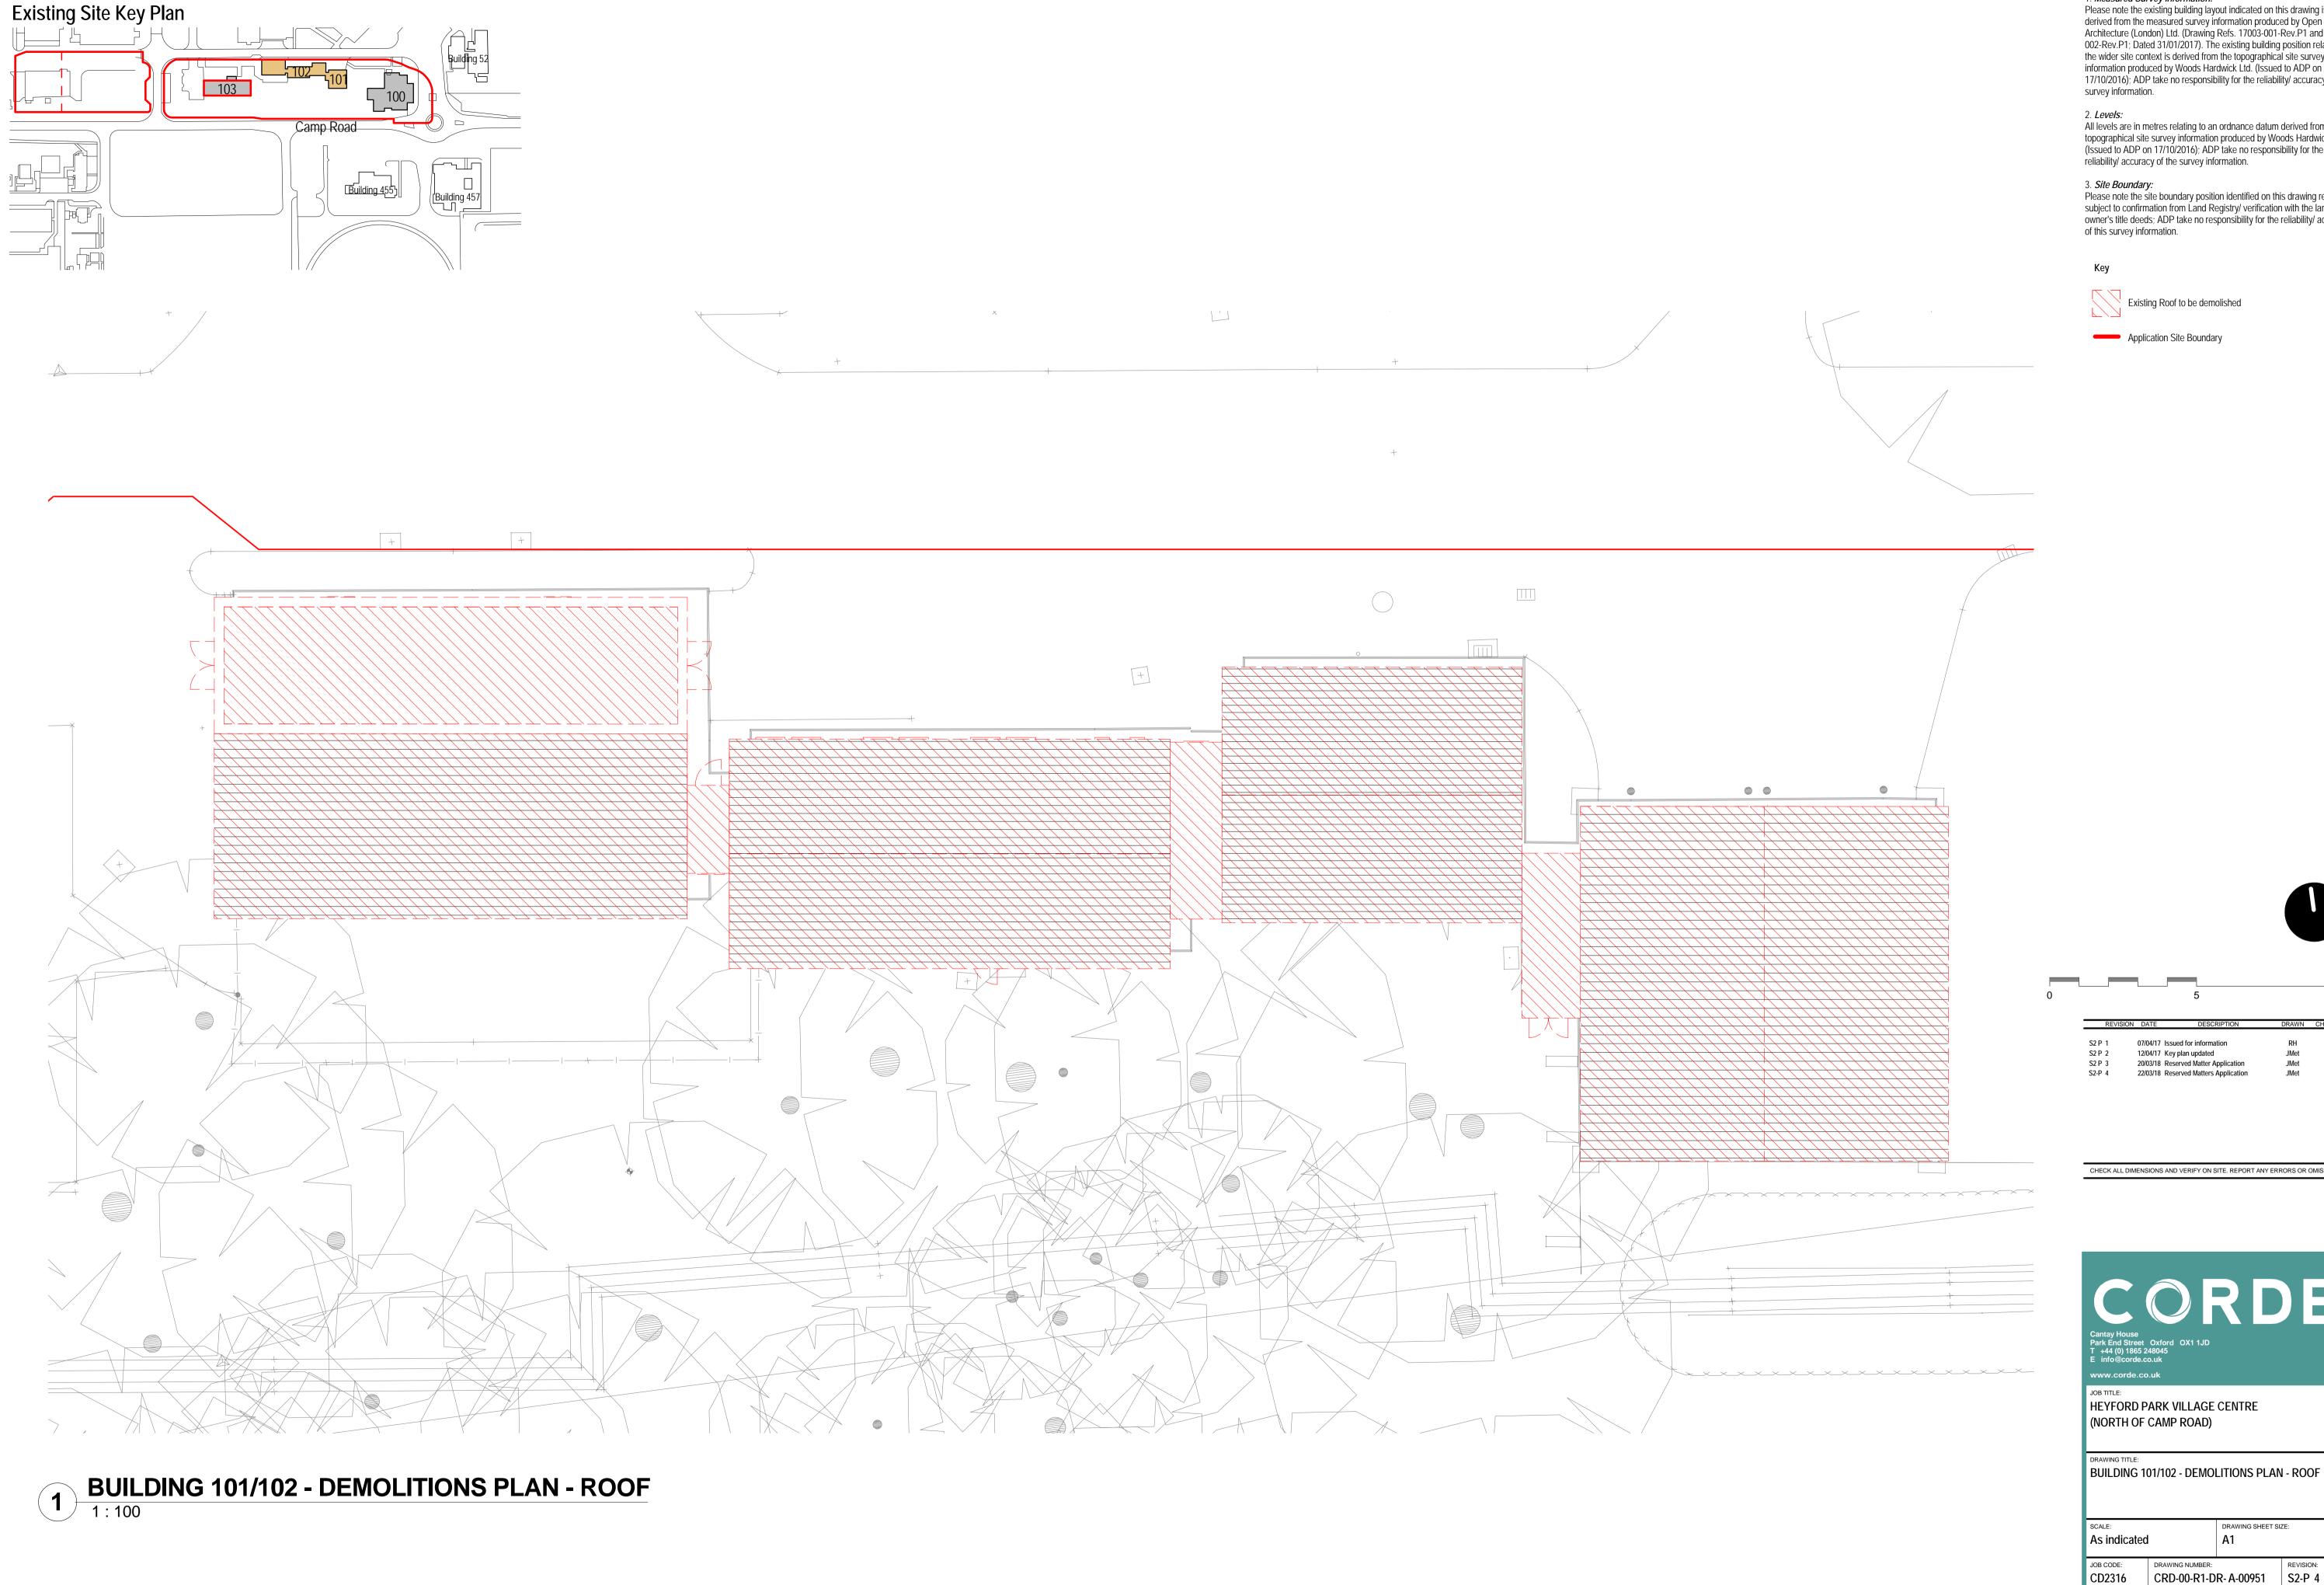

2. *Levels:*All levels are in metres relating to an ordnance datum derived from the topographical site survey information produced by Woods Hardwick Ltd. (Issued to ADP on 17/10/2016); ADP take no responsibility for the reliability/ accuracy of the survey information.

3. *Site Boundary:* Please note the site boundary position identified on this drawing remains subject to confirmation from Land Registry/ verification with the land owner's title deeds; ADP take no responsibility for the reliability/ accuracy of this survey information.

Existing Roof to be demolished

Application Site Boundary

CHECK ALL DIMENSIONS AND VERIFY ON SITE. REPORT ANY ERRORS OR OMISSIONS

BUILDING 101/102 - DEMOLITIONS PLAN - ROOF

|  | scale: As indicated |                 | DRAWING SHEET SIZE: |           |
|--|---------------------|-----------------|---------------------|-----------|
|  |                     |                 |                     |           |
|  | JOB CODE:           | DRAWING NUMBER: |                     | REVISION: |