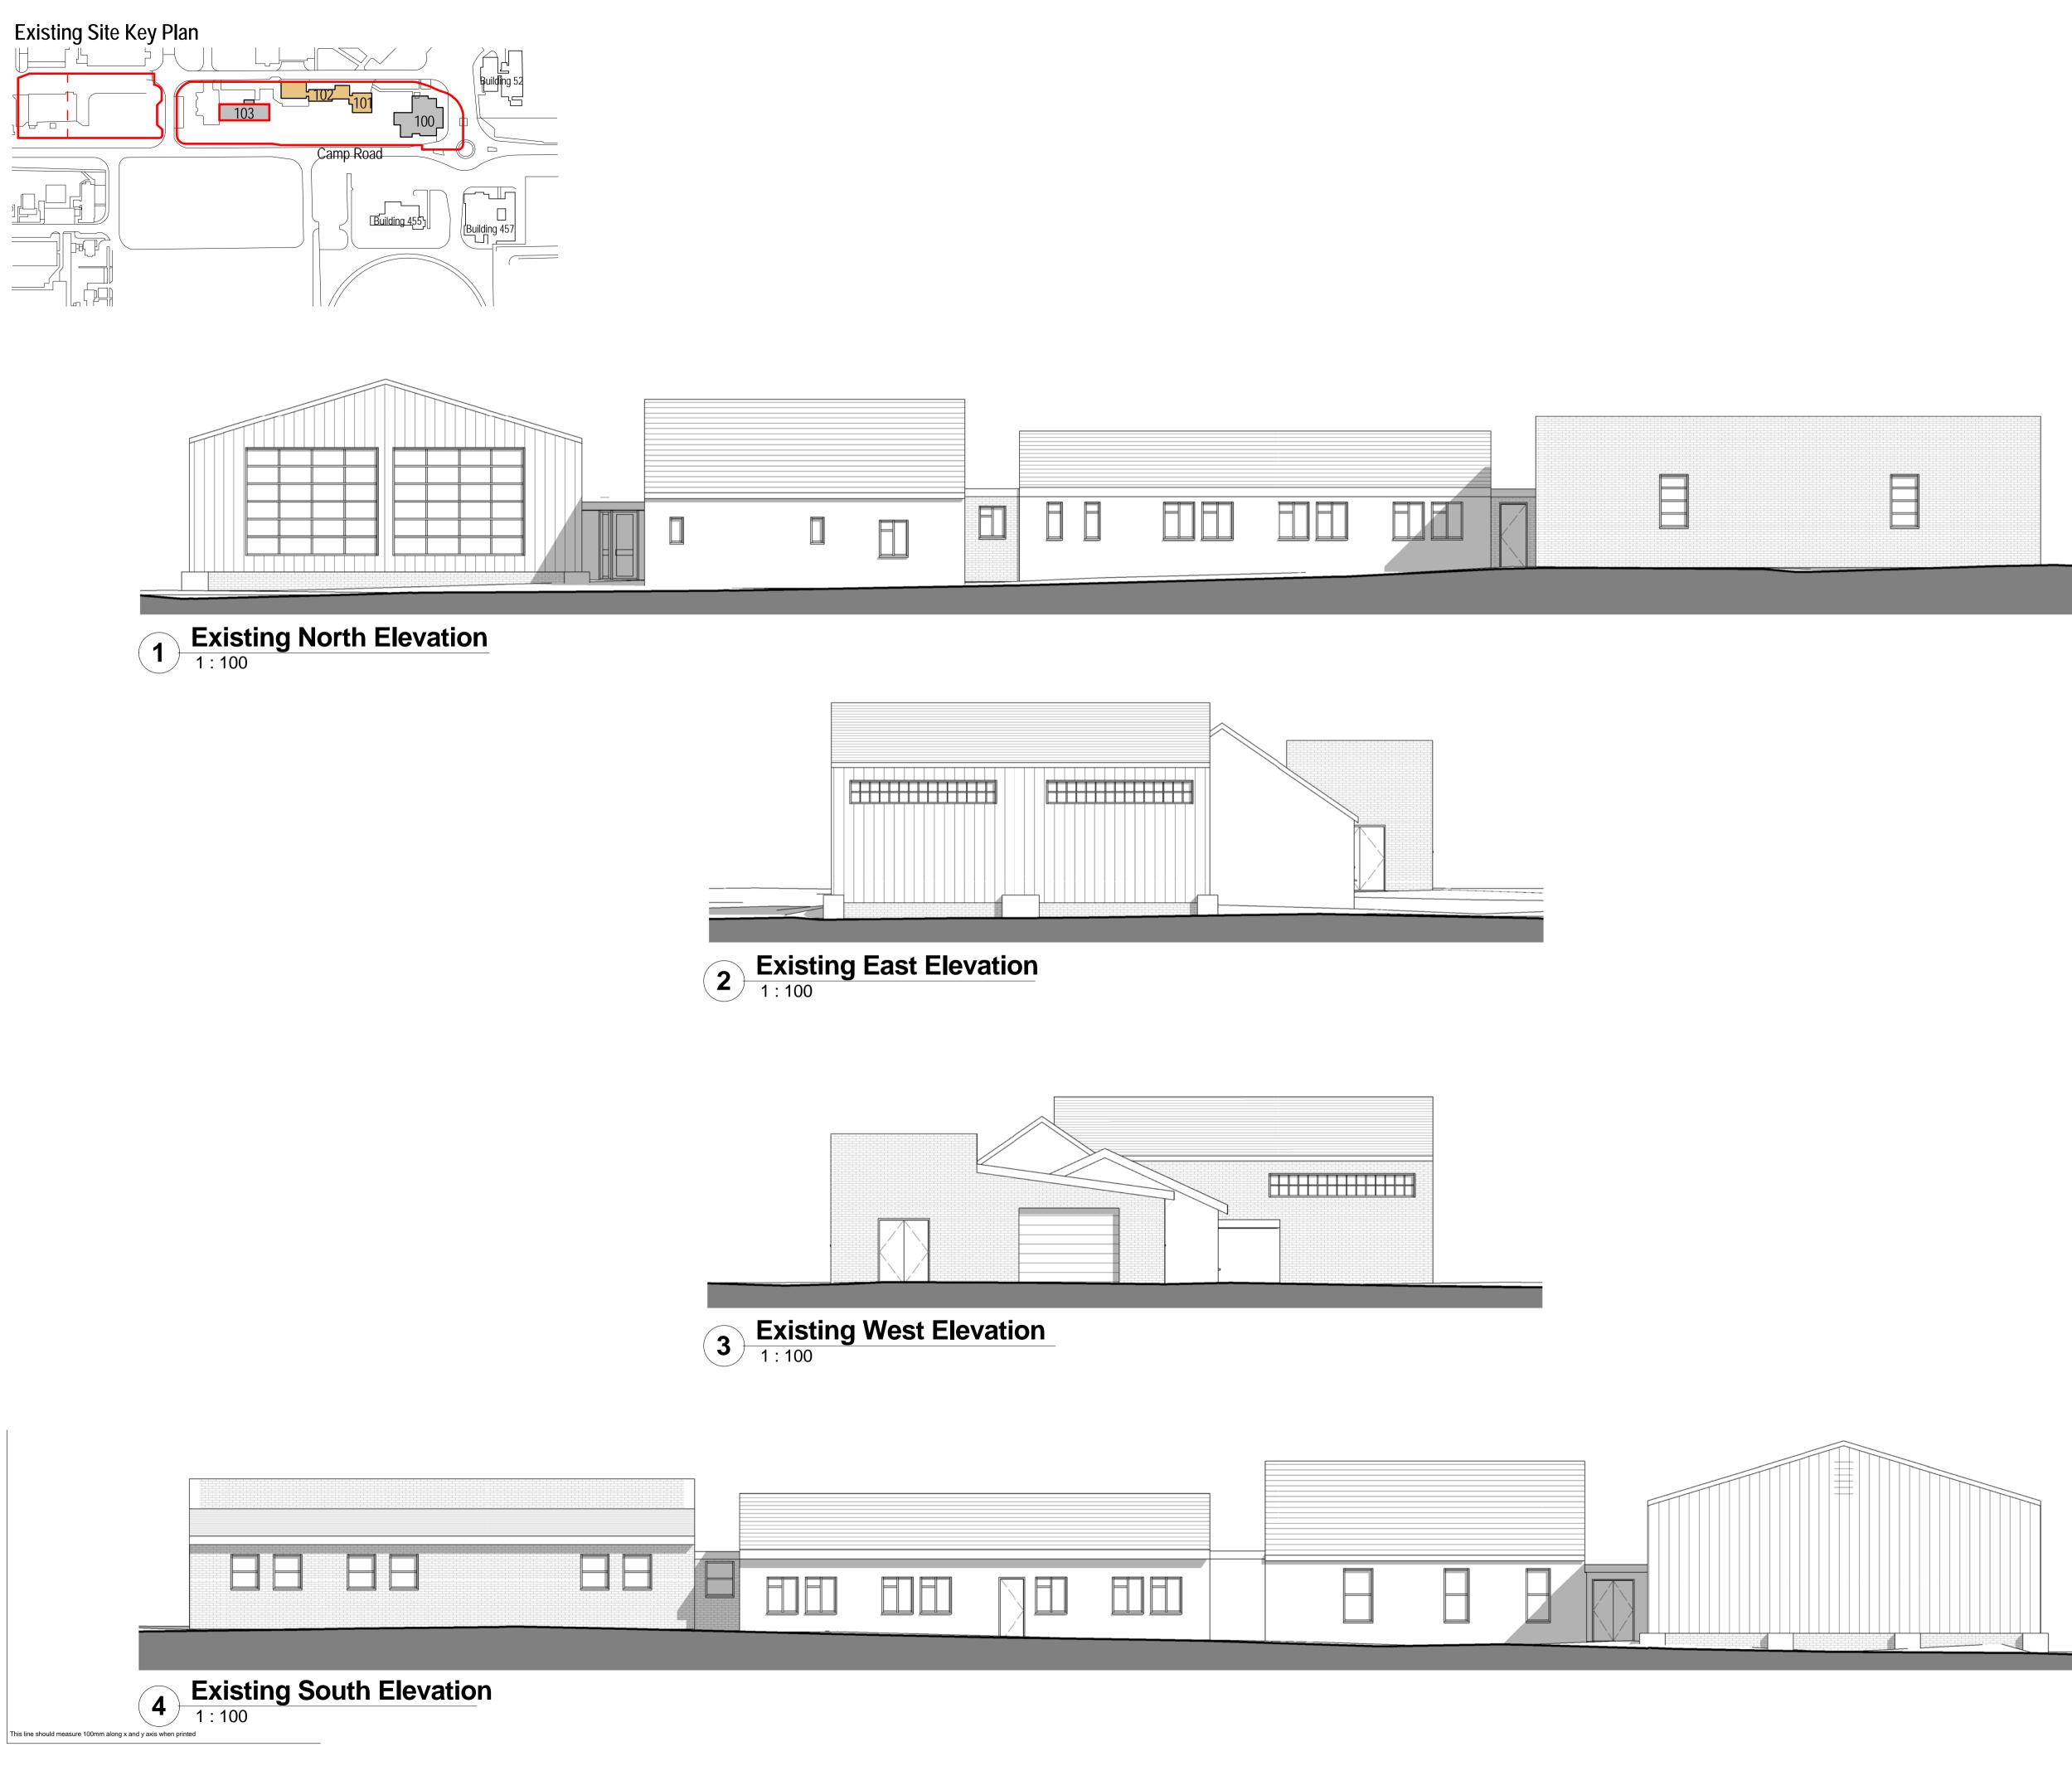

CHECK ALL DIMENSIONS AND VERIFY ON SITE. REPORT ANY ERRORS OR OMISSIONS

| Contay House<br>Park End Street Oxford OX1 1JD<br>T +44 (0) 1865 248045<br>E info@corde.co.uk |                                |                     |                     |  |  |  |  |  |
|-----------------------------------------------------------------------------------------------|--------------------------------|---------------------|---------------------|--|--|--|--|--|
| JOB TITLE:<br>HEYFORD PARK VILLAGE CENTRE<br>(NORTH OF CAMP ROAD)                             |                                |                     |                     |  |  |  |  |  |
| DRAWING TITLE:<br>BUILDING 101/102 - EXISTING ELEVATIONS                                      |                                |                     |                     |  |  |  |  |  |
| scale:<br>As indicated                                                                        |                                | DRAWING SHEET SIZE: |                     |  |  |  |  |  |
| JOB CODE:<br>CD2316                                                                           | DRAWING NUMBER:<br>CRD-00-ZZ-D | R- A-01210          | REVISION:<br>S2-P 5 |  |  |  |  |  |