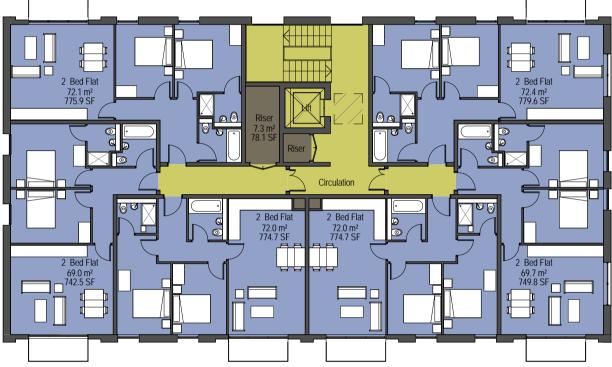

## SECOND FLOOR 1 : 200

This line should measure 100mm along x and y axis when printed

1:200

10 m

20 m

FOR READING IN CONJUNCTION WITH GENERAL ARRANGEMENT DRAWINGS

- REFER TO ROOM COLOUR LEGEND FOR USE/DEPARTMENT
  L SERIES FOR GA'S INCLUDING FINISHES & SETTING OUT
  S SERIES FOR SCHEDULES
  R SERIES FOR ROOM PLANS & ELEVATIONS
  RDS FOR ROOM DATA SHEETS
  C SERIES FOR COMPONENT DRAWINGS
  A SERIES FOR DETAILS
  M&E DRAWINGS SPECIFICATION AND SCHEDULE
- M&E DRAWINGS, SPECIFICATION AND SCHEDULE STRUCTURAL ENGINEER'S DRAWINGS SPECIFICATION
- AND SCHEDULE NBS PRELIMINARIES & SPECIFICATION 10.

11. [insert any other relevant project information]

Кеу

Application Site Boundary

Key Plan

| REV    | ISION DATE | DESCRIPTION                                                     | DRAWN | CHECKED |
|--------|------------|-----------------------------------------------------------------|-------|---------|
|        |            |                                                                 |       |         |
| S2 P 1 | 07/04/17   | Issued for information                                          | JMet  | ADP     |
| S2-P 2 | 10/04/17   | Issued for Information                                          | JMet  | ADP     |
| S2 P 3 | 19/04/17   | Key plan updated                                                | JMet  | ADP     |
| S2P4   | 09/02/18   | Floor Plans revised following LPH meeting 17/01/18              | JMet  | ADP     |
| S2P 5  | 19/02/18   | Floor Plans Revised Following the comments made on the 12/02/18 | JMet  | ADP     |
| S2 P 6 | 20/03/18   | Reserved Matter Application                                     | JMet  | ADP     |

CHECK ALL DIMENSIONS AND VERIFY ON SITE. REPORT ANY ERRORS OR OMISSIONS

| C O R D E<br>Cantay House<br>Park End Street Oxford OX1 1JD<br>T +44 (0) 1865 248045<br>E info@corde.co.uk |                                        |                     |                   |  |  |  |
|------------------------------------------------------------------------------------------------------------|----------------------------------------|---------------------|-------------------|--|--|--|
| JOB TITLE:<br>HEYFORD PARK VILLAGE CENTRE<br>(NORTH OF CAMP ROAD)                                          |                                        |                     |                   |  |  |  |
| DRAWING TITLE:<br>BLOCKS A + B (NORTH)<br>PROPOSED FLOOR PLANS                                             |                                        |                     |                   |  |  |  |
| scale:<br>As indicated                                                                                     | l                                      | DRAWING SHEET SIZE: |                   |  |  |  |
| JOB CODE:<br>CD2316                                                                                        | DRAWING NUMBER:<br>CRD-00-ZZ-DR-A-1030 |                     | REVISION:<br>S2P6 |  |  |  |