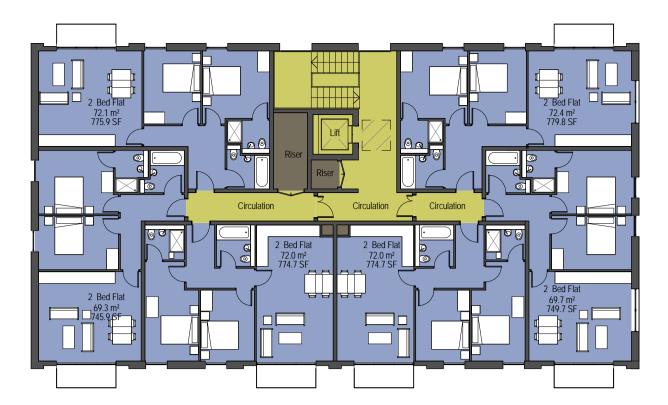

## SECOND FLOOR 1 : 200

This line should measure 100mm along x and y axis when printed

1:200

10 m

20 m

FOR READING IN CONJUNCTION WITH GENERAL ARRANGEMENT DRAWINGS

- REFER TO ROOM COLOUR LEGEND FOR USE/DEPARTMENT
  L SERIES FOR GA'S INCLUDING FINISHES & SETTING OUT
  S SERIES FOR SCHEDULES
  R SERIES FOR ROOM PLANS & ELEVATIONS
  RDS FOR ROOM DATA SHEETS
  C SERIES FOR COMPONENT DRAWINGS
  A SERIES FOR DETAILS
  M&E DRAWINGS SPECIFICATION AND SCHEDULE
- M&E DRAWINGS, SPECIFICATION AND SCHEDULE STRUCTURAL ENGINEER'S DRAWINGS SPECIFICATION
- AND SCHEDULE NBS PRELIMINARIES & SPECIFICATION 10.

11. [insert any other relevant project information]

Кеу

Application Site Boundary

Key Plan

| REV    | ISION DATE | DESCRIPTION                                                     | DRAWN | CHECKED |
|--------|------------|-----------------------------------------------------------------|-------|---------|
|        |            |                                                                 |       |         |
| S2 P 1 | 07/04/17   | Issued for information                                          | JMet  | ADP     |
| S2-P 2 | 10/04/17   | Issued for Information                                          | JMet  | ADP     |
| S2 P 3 | 19/04/17   | Key plan updated                                                | JMet  | ADP     |
| S2P4   | 09/02/18   | Floor Plans revised following LPH meeting 17/01/18              | JMet  | ADP     |
| S2P 5  | 19/02/18   | Floor Plans Revised Following the comments made on the 12/02/18 | JMet  | ADP     |
| S2 P 6 | 20/03/18   | Reserved Matter Application                                     | JMet  | ADP     |

CHECK ALL DIMENSIONS AND VERIFY ON SITE. REPORT ANY ERRORS OR OMISSIONS

| C O R D E<br>Cantay House<br>Park End Street Oxford OX1 1JD<br>T +44 (0) 1865 248045<br>E info@corde.co.uk |                                        |                     |                   |  |  |  |
|------------------------------------------------------------------------------------------------------------|----------------------------------------|---------------------|-------------------|--|--|--|
| JOB TITLE:<br>HEYFORD PARK VILLAGE CENTRE<br>(NORTH OF CAMP ROAD)                                          |                                        |                     |                   |  |  |  |
| DRAWING TITLE:<br>BLOCKS A + B (NORTH)<br>PROPOSED FLOOR PLANS                                             |                                        |                     |                   |  |  |  |
| scale:<br>As indicated                                                                                     | l                                      | DRAWING SHEET SIZE: |                   |  |  |  |
| JOB CODE:<br>CD2316                                                                                        | DRAWING NUMBER:<br>CRD-00-ZZ-DR-A-1030 |                     | REVISION:<br>S2P6 |  |  |  |