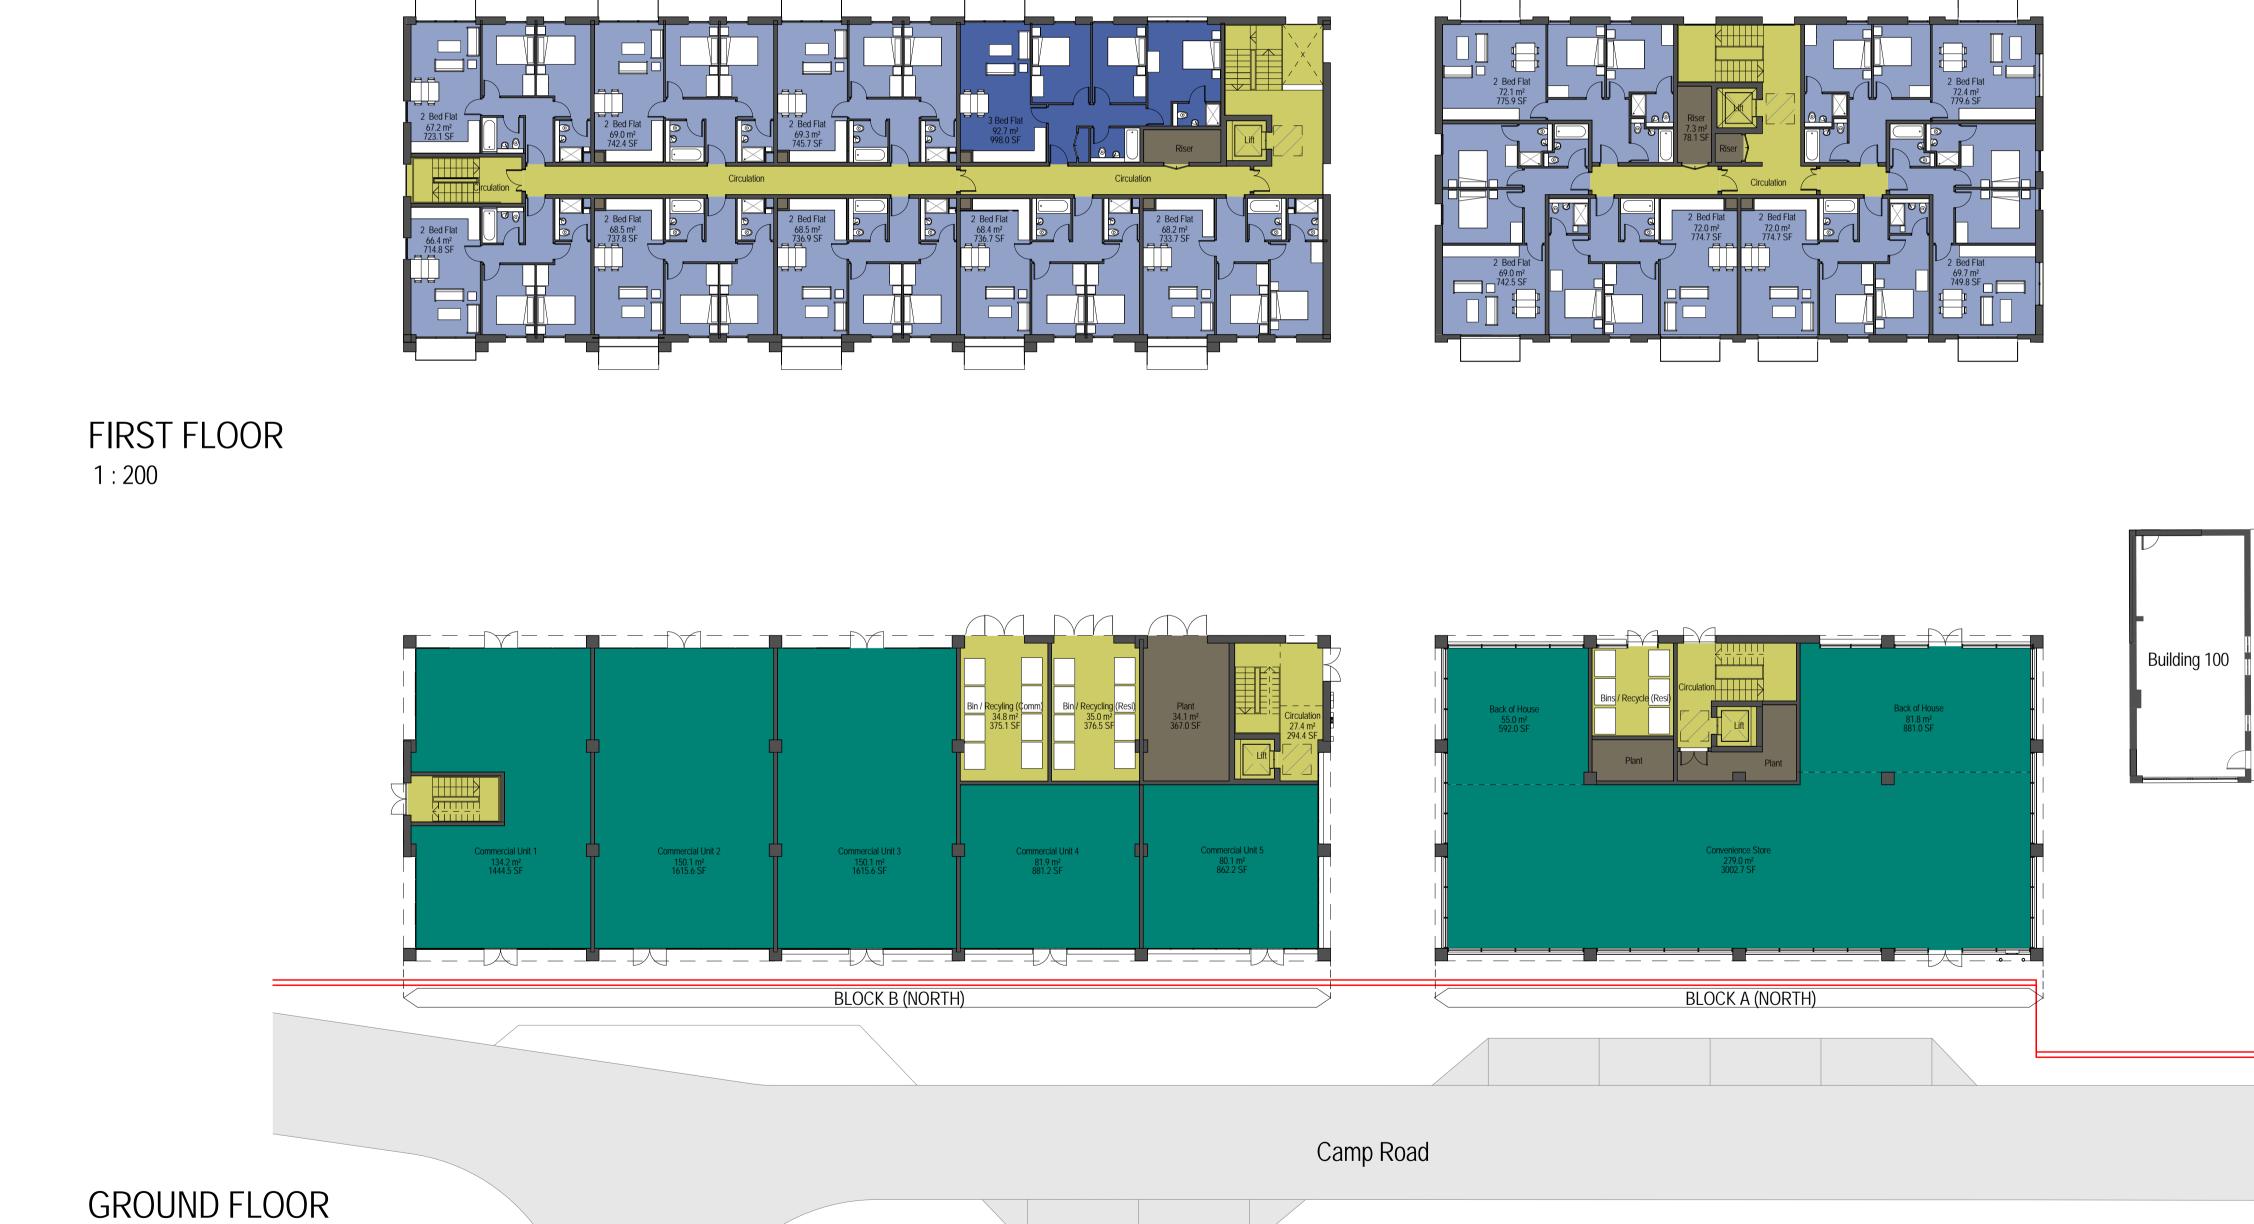

## SECOND FLOOR 1 : 200

This line should measure 100mm along x and y axis when printed

1:200

10 m

20 m

FOR READING IN CONJUNCTION WITH GENERAL ARRANGEMENT DRAWINGS

- REFER TO ROOM COLOUR LEGEND FOR USE/DEPARTMENT
  L SERIES FOR GA'S INCLUDING FINISHES & SETTING OUT
  S SERIES FOR SCHEDULES
  R SERIES FOR ROOM PLANS & ELEVATIONS
  RDS FOR ROOM DATA SHEETS
  C SERIES FOR COMPONENT DRAWINGS
  A SERIES FOR DETAILS
  M&E DRAWINGS SPECIFICATION AND SCHEDULE
- M&E DRAWINGS, SPECIFICATION AND SCHEDULE STRUCTURAL ENGINEER'S DRAWINGS SPECIFICATION
- AND SCHEDULE NBS PRELIMINARIES & SPECIFICATION 10.

11. [insert any other relevant project information]

Кеу

Application Site Boundary

Key Plan

| REV    | ISION DATE | DESCRIPTION                                                     | DRAWN | CHECKED |
|--------|------------|-----------------------------------------------------------------|-------|---------|
|        |            |                                                                 |       |         |
| S2 P 1 | 07/04/17   | Issued for information                                          | JMet  | ADP     |
| S2-P 2 | 10/04/17   | Issued for Information                                          | JMet  | ADP     |
| S2 P 3 | 19/04/17   | Key plan updated                                                | JMet  | ADP     |
| S2P4   | 09/02/18   | Floor Plans revised following LPH meeting 17/01/18              | JMet  | ADP     |
| S2P 5  | 19/02/18   | Floor Plans Revised Following the comments made on the 12/02/18 | JMet  | ADP     |
| S2 P 6 | 20/03/18   | Reserved Matter Application                                     | JMet  | ADP     |

CHECK ALL DIMENSIONS AND VERIFY ON SITE. REPORT ANY ERRORS OR OMISSIONS

| C O R D E<br>Cantay House<br>Park End Street Oxford OX1 1JD<br>T +44 (0) 1865 248045<br>E info@corde.co.uk |                                        |                     |                   |  |  |  |
|------------------------------------------------------------------------------------------------------------|----------------------------------------|---------------------|-------------------|--|--|--|
| JOB TITLE:<br>HEYFORD PARK VILLAGE CENTRE<br>(NORTH OF CAMP ROAD)                                          |                                        |                     |                   |  |  |  |
| DRAWING TITLE:<br>BLOCKS A + B (NORTH)<br>PROPOSED FLOOR PLANS                                             |                                        |                     |                   |  |  |  |
| scale:<br>As indicated                                                                                     | l                                      | DRAWING SHEET SIZE: |                   |  |  |  |
| JOB CODE:<br>CD2316                                                                                        | DRAWING NUMBER:<br>CRD-00-ZZ-DR-A-1030 |                     | REVISION:<br>S2P6 |  |  |  |