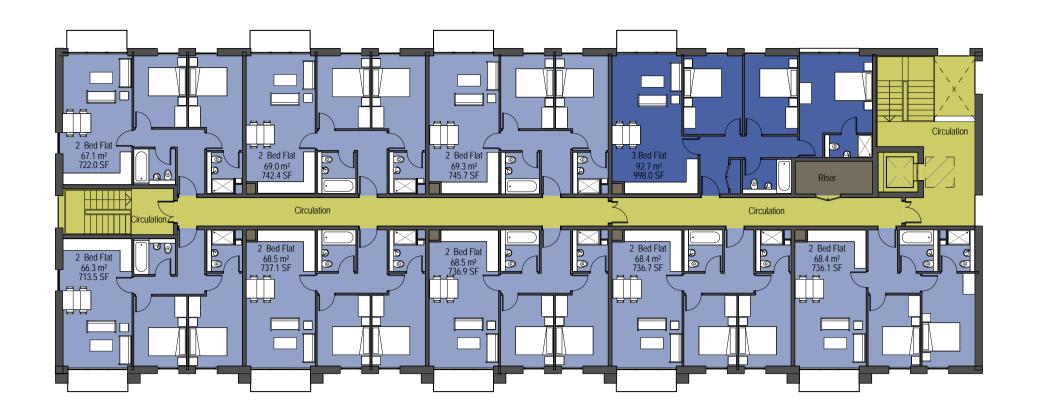

## SECOND FLOOR 1 : 200

This line should measure 100mm along x and y axis when printed

1:200

10 m

20 m

FOR READING IN CONJUNCTION WITH GENERAL ARRANGEMENT DRAWINGS

- REFER TO ROOM COLOUR LEGEND FOR USE/DEPARTMENT
  L SERIES FOR GA'S INCLUDING FINISHES & SETTING OUT
  S SERIES FOR SCHEDULES
  R SERIES FOR ROOM PLANS & ELEVATIONS
  RDS FOR ROOM DATA SHEETS
  C SERIES FOR COMPONENT DRAWINGS
  A SERIES FOR DETAILS
  M&E DRAWINGS SPECIFICATION AND SCHEDULE
- M&E DRAWINGS, SPECIFICATION AND SCHEDULE STRUCTURAL ENGINEER'S DRAWINGS SPECIFICATION
- AND SCHEDULE NBS PRELIMINARIES & SPECIFICATION 10.

11. [insert any other relevant project information]

Кеу

Application Site Boundary

Key Plan

| REV    | ISION DATE | DESCRIPTION                                                     | DRAWN | CHECKED |
|--------|------------|-----------------------------------------------------------------|-------|---------|
|        |            |                                                                 |       |         |
| S2 P 1 | 07/04/17   | Issued for information                                          | JMet  | ADP     |
| S2-P 2 | 10/04/17   | Issued for Information                                          | JMet  | ADP     |
| S2 P 3 | 19/04/17   | Key plan updated                                                | JMet  | ADP     |
| S2P4   | 09/02/18   | Floor Plans revised following LPH meeting 17/01/18              | JMet  | ADP     |
| S2P 5  | 19/02/18   | Floor Plans Revised Following the comments made on the 12/02/18 | JMet  | ADP     |
| S2 P 6 | 20/03/18   | Reserved Matter Application                                     | JMet  | ADP     |

CHECK ALL DIMENSIONS AND VERIFY ON SITE. REPORT ANY ERRORS OR OMISSIONS

| C O R D E<br>Cantay House<br>Park End Street Oxford OX1 1JD<br>T +44 (0) 1865 248045<br>E info@corde.co.uk |                                        |                     |                   |  |  |  |
|------------------------------------------------------------------------------------------------------------|----------------------------------------|---------------------|-------------------|--|--|--|
| JOB TITLE:<br>HEYFORD PARK VILLAGE CENTRE<br>(NORTH OF CAMP ROAD)                                          |                                        |                     |                   |  |  |  |
| DRAWING TITLE:<br>BLOCKS A + B (NORTH)<br>PROPOSED FLOOR PLANS                                             |                                        |                     |                   |  |  |  |
| scale:<br>As indicated                                                                                     | l                                      | DRAWING SHEET SIZE: |                   |  |  |  |
| JOB CODE:<br>CD2316                                                                                        | DRAWING NUMBER:<br>CRD-00-ZZ-DR-A-1030 |                     | REVISION:<br>S2P6 |  |  |  |