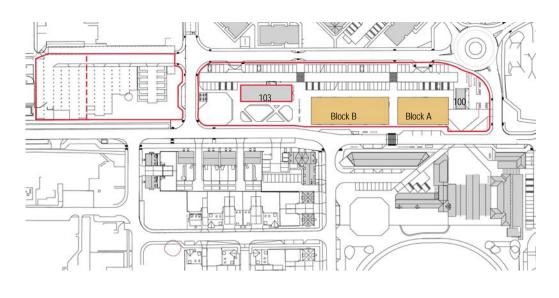

framed windows/ sliding balcony doors
- powder coated metal flashing to window reveals
  cantilevered balconies with glazed balustrades + bronze-effect metal edge profile/ soffit
  glazed balustrade to Juliette balcony doors
  projecting frame windows clad in bronze effect metal cladding
  continuous louvres above shop frontages (to rear of signage zone)

- brickwork piers extending to pavement level
- retractable fabric awnings to shop frontages
  painted timber or powder coated metal framed shop frontages (subject to detailed planning application)
  building number feature brickwork detail adjacent to residential entrances
  powder coated bronze-effect security doors to back-of-house bin stores (partially or fully louvred)
- - ATM location
  - powder coated metal framed entrance doors



Key Plan



## Proposed North Elevation



## Proposed South Elevation

1:200



Proposed East Elevation

1:200



**Proposed West Elevation** 

1:200

| 32 F I | 07/04/17 | issued for information                                         | JIVIEL | ADF |
|--------|----------|----------------------------------------------------------------|--------|-----|
| S2-P 2 | 10/04/17 | Issued for Information                                         | JMet   | ADP |
| S2 P 3 | 19/04/17 | Key plan updated                                               | JMet   | ADP |
| S2 P 4 | 09/02/18 | Elevation Revised Following Meeting with LPH on 17/01/18       | JMet   | ADP |
| S2P 5  | 19/02/18 | Elevations Revised Following the comments made on the 12/02/18 | JMet   | ADP |
| S2 P 6 | 20/03/18 | Reserved Mat