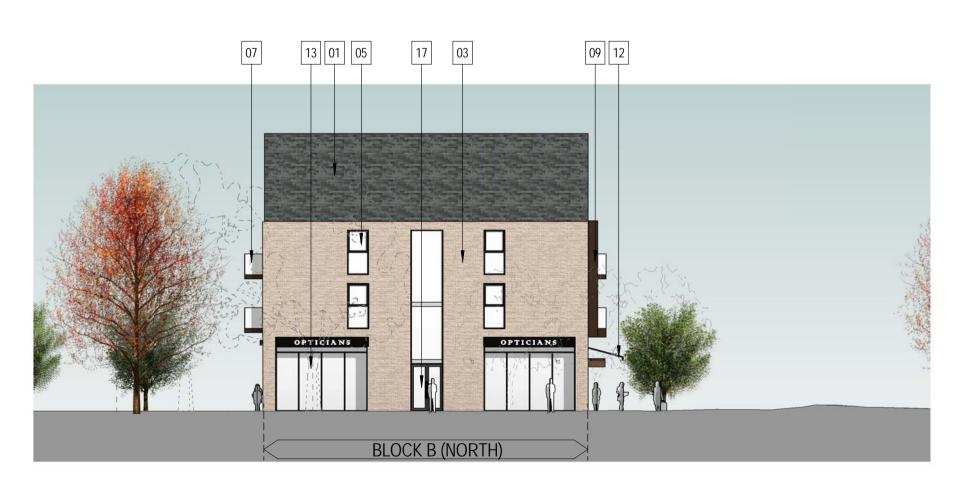

## Materials Key

- 01 slate roof
- standing seam metal roof buff/ cream facing brickwork (mixed stock)
- red/ burnt-orange facing brickwork (mixed stock)
- powder coated metal framed windows/ sliding balcony doors
- powder coated metal flashing to window reveals
  cantilevered balconies with glazed balustrades + bronze-effect metal edge profile/ soffit
  glazed balustrade to Juliette balcony doors
  projecting frame windows clad in bronze effect metal cladding
  continuous louvres above shop frontages (to rear of signage zone)

- brickwork piers extending to pavement level
- retractable fabric awnings to shop frontages
  painted timber or powder coated metal framed shop frontages (subject to detailed planning application)
  building number feature brickwork detail adjacent to residential entrances
  powder coated bronze-effect security doors to back-of-house bin stores (partially or fully louvred)
- - ATM location
  - powder coated metal framed entrance doors

## Proposed North Elevation