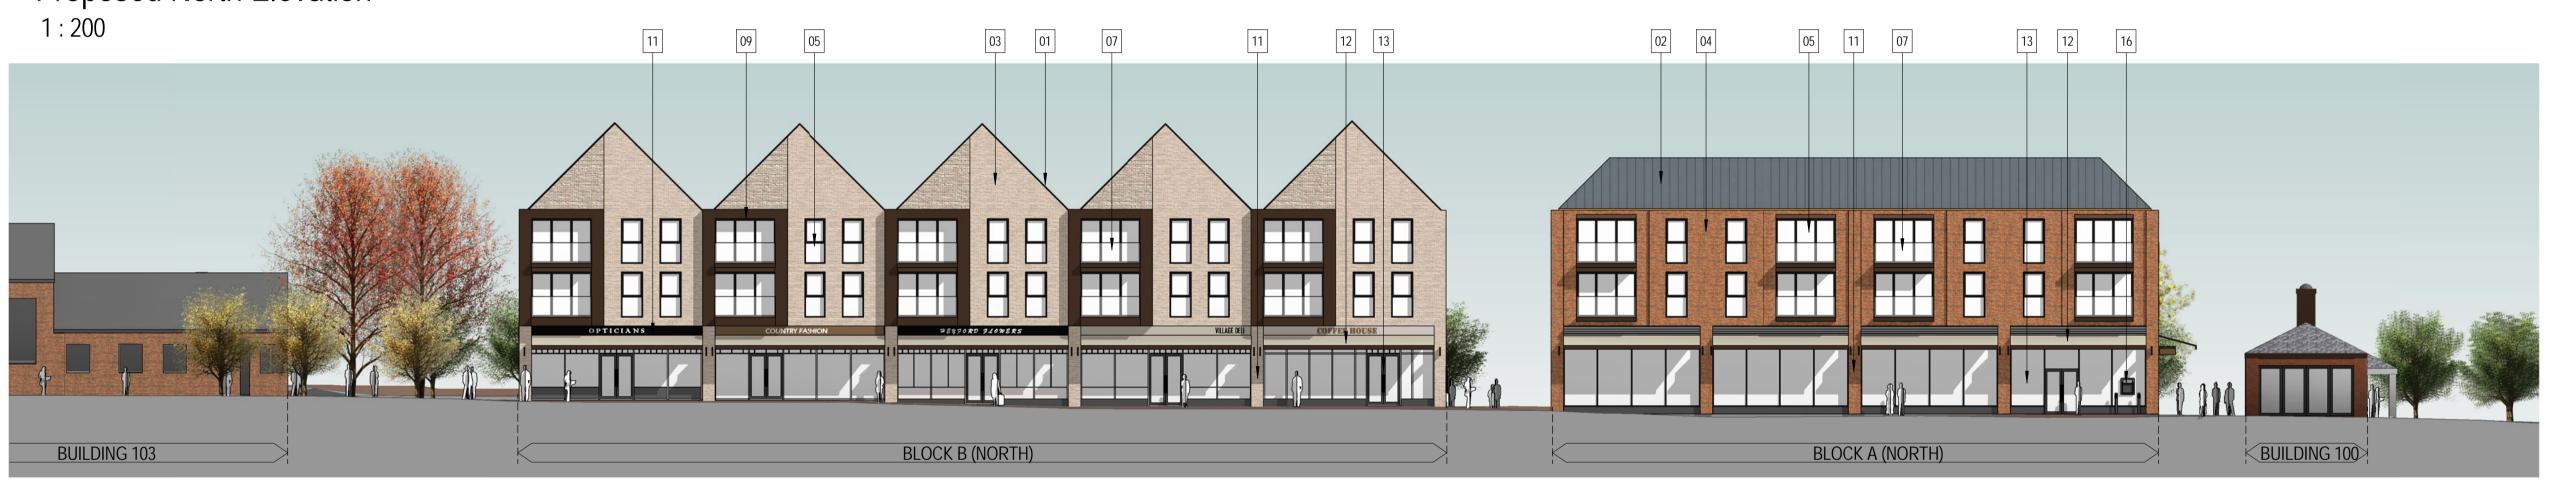

## Materials Key

- 01 slate roof
- standing seam metal roof buff/ cream facing brickwork (mixed stock)
- red/ burnt-orange facing brickwork (mixed stock)
- powder coated metal framed windows/ sliding balcony doors
- powder coated metal flashing to window reveals
  cantilevered balconies with glazed balustrades + bronze-effect metal edge profile/ soffit
  glazed balustrade to Juliette balcony doors
  projecting frame windows clad in bronze effect metal cladding
  continuous louvres above shop frontages (to rear of signage zone)

- brickwork piers extending to pavement level
- retractable fabric awnings to shop frontages
  painted timber or powder coated metal framed shop frontages (subject to detailed planning application)
  building number feature brickwork detail adjacent to residential entrances
  powder coated bronze-effect security doors to back-of-house bin stores (partially or fully louvred)
- - ATM location
  - powder coated metal framed entrance doors

## Proposed North Elevation