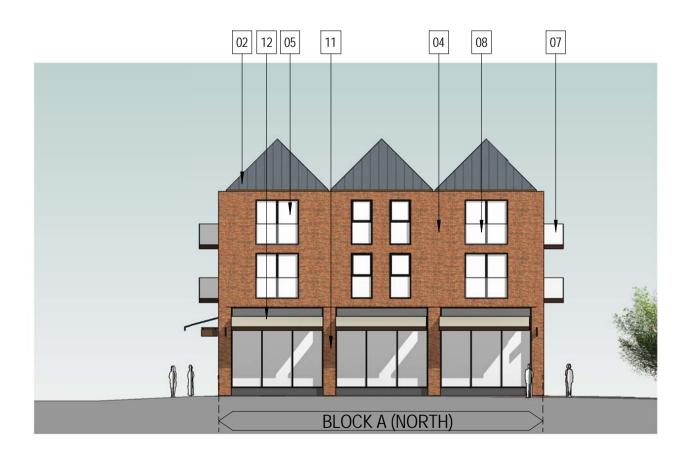

## Materials Key

- 01 slate roof
- standing seam metal roof buff/ cream facing brickwork (mixed stock)
- red/ burnt-orange facing brickwork (mixed stock)
- powder coated metal framed windows/ sliding balcony doors
- powder coated metal flashing to window reveals
  cantilevered balconies with glazed balustrades + bronze-effect metal edge profile/ soffit
  glazed balustrade to Juliette balcony doors
  projecting frame windows clad in bronze effect metal cladding
  continuous louvres above shop frontages (to rear of signage zone)

- brickwork piers extending to pavement level
- retractable fabric awnings to shop frontages
  painted timber or powder coated metal framed shop frontages (subject to detailed planning application)
  building number feature brickwork detail adjacent to residential entrances
  powder coated bronze-effect security doors to back-of-house bin stores (partially or fully louvred)
- - ATM location
  - powder coated metal framed entrance doors