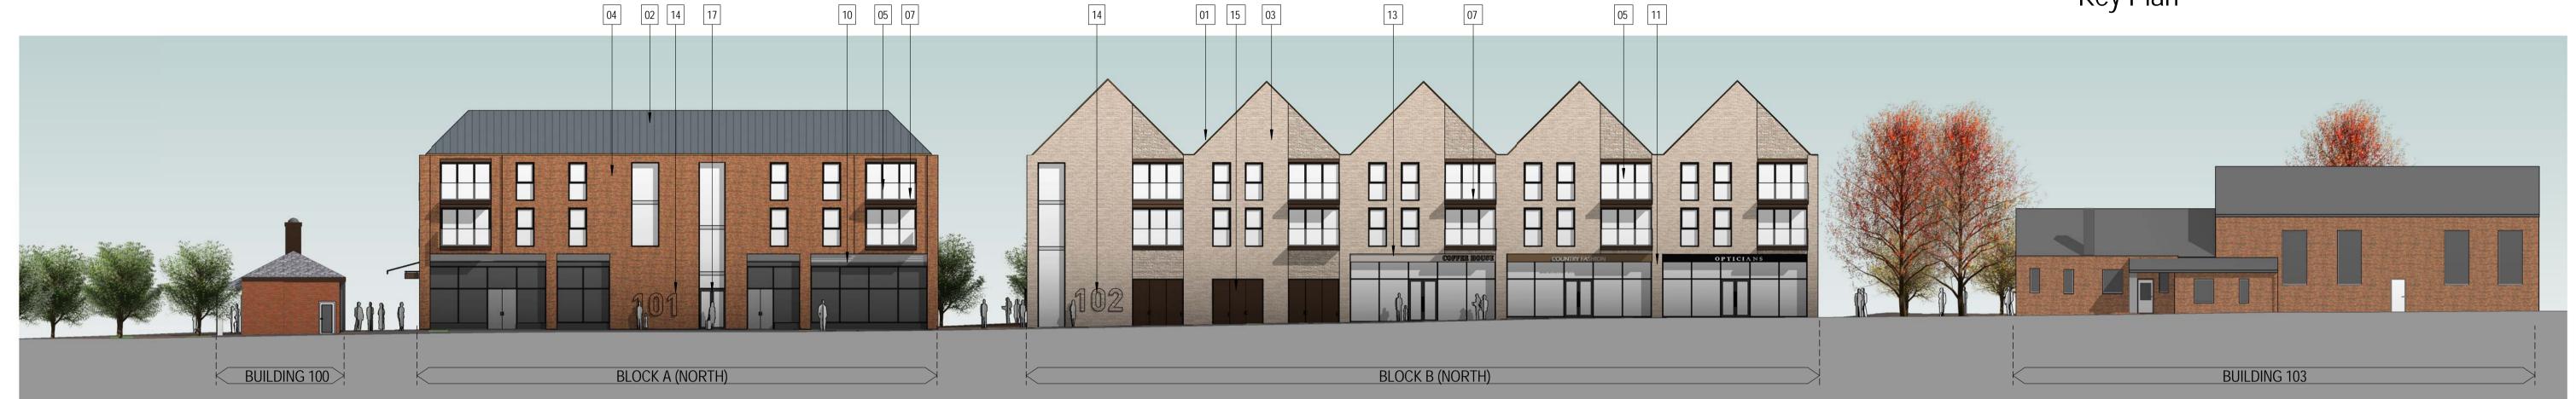

## Materials Key

- 01 slate roof
- standing seam metal roof buff/ cream facing brickwork (mixed stock)
- red/ burnt-orange facing brickwork (mixed stock)
- powder coated metal framed windows/ sliding balcony doors
- powder coated metal flashing to window reveals
  cantilevered balconies with glazed balustrades + bronze-effect metal edge profile/ soffit
  glazed balustrade to Juliette balcony doors
  projecting frame windows clad in bronze effect metal cladding
  continuous louvres above shop frontages (to rear of signage zone)

- brickwork piers extending to pavement level
- retractable fabric awnings to shop frontages
  painted timber or powder coated metal framed shop frontages (subject to detailed planning application)
  building number feature brickwork detail adjacent to residential entrances
  powder coated bronze-effect security doors to back-of-house bin stores (partially or fully louvred)
- - ATM location
  - powder coated metal framed entrance doors

## Proposed North Elevation