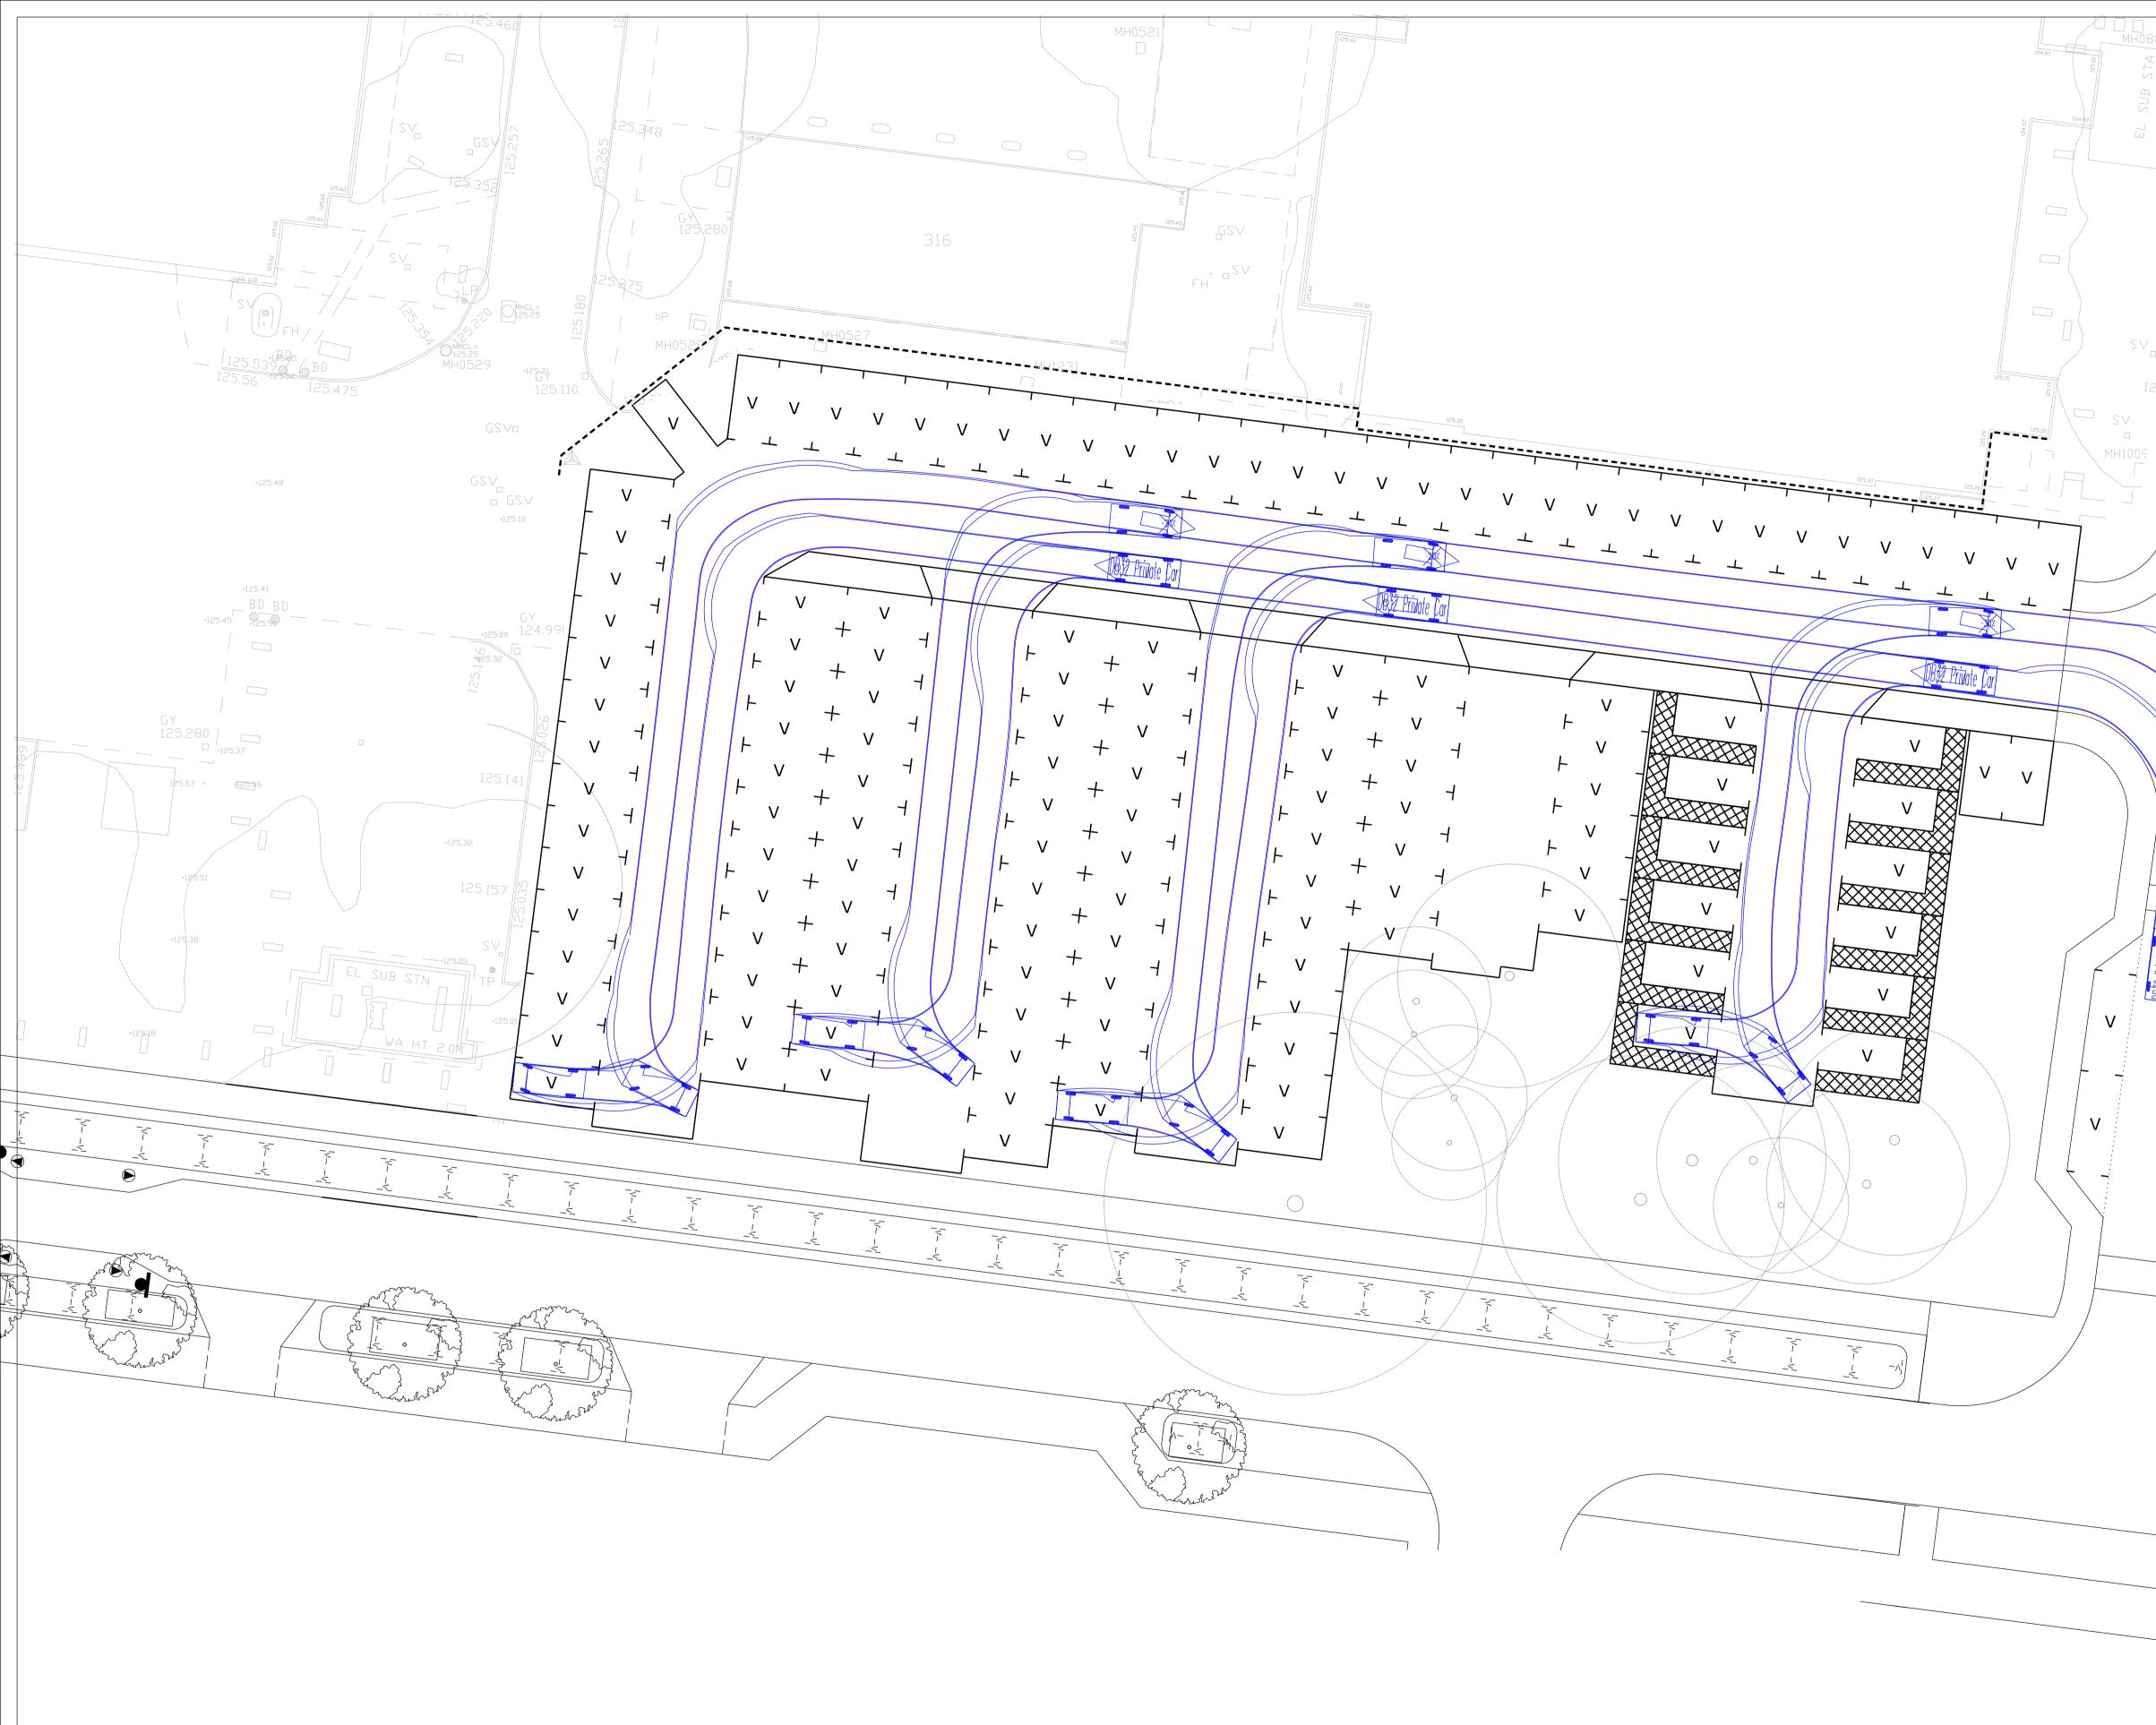

FOR PLANNING PURPOSES ONLY

|                                                                      | FIGUR<br>MUST<br>PROCE<br>2. REPRC<br>SURVE<br>STATIO<br>RESER<br>3. UNTIL<br>RELEV<br>PRELIN<br>CONTE | ACTORS MUST CHECK<br>ED DIMENSIONS ARE<br>BE REPORTED TO THE<br>EDING. © THIS DRAV<br>DUCED FROM OS SITE<br>Y® ON BEHALF OF TH<br>ONERY OFFICE. © CRO<br>VED. LICENCE NUMBE<br>TECHNICAL APPROVA<br>ANT AUTHORITIES, AN<br>MINARY AND NOT FOR<br>RACTOR COMMENCE S<br>IT IS ENTIRELY AT H | TO BE WORKED F<br>E ARCHITECT OR I<br>VING IS COPYRIG<br>EMAP ® BY PERM<br>HE CONTROLLER (<br>OWN COPYRIGHT<br>ER 100007126.<br>AL HAS BEEN OBTA<br>LL DRAWINGS ARI<br>CONSTRUCTION<br>GITE WORK PRIOR | Rom. Discrepanc<br>Engineer Before<br>Ht.<br>Ission of Ordna<br>DF Her Majesty's<br>2008. All Rights<br>Ained From The<br>E Issued As<br>. Should The | CIES                                                    |
|----------------------------------------------------------------------|--------------------------------------------------------------------------------------------------------|-------------------------------------------------------------------------------------------------------------------------------------------------------------------------------------------------------------------------------------------------------------------------------------------|--------------------------------------------------------------------------------------------------------------------------------------------------------------------------------------------------------|-------------------------------------------------------------------------------------------------------------------------------------------------------|---------------------------------------------------------|
|                                                                      | Υ.                                                                                                     | DB32 Private C<br>Overall Length<br>Overall Width<br>Overall Body H<br>Min Body Groun<br>Max Track Widt<br>Lock to Lock Ti<br>Kerb to Kerb Tu                                                                                                                                             | eight<br>nd Clearance<br>th<br>me                                                                                                                                                                      | 4.223m<br>1.715m<br>1.392m<br>0.233m<br>1.629m<br>4.00s<br>5.780m                                                                                     |                                                         |
|                                                                      |                                                                                                        |                                                                                                                                                                                                                                                                                           |                                                                                                                                                                                                        |                                                                                                                                                       |                                                         |
|                                                                      |                                                                                                        |                                                                                                                                                                                                                                                                                           |                                                                                                                                                                                                        |                                                                                                                                                       |                                                         |
|                                                                      |                                                                                                        |                                                                                                                                                                                                                                                                                           |                                                                                                                                                                                                        |                                                                                                                                                       |                                                         |
|                                                                      | DRAWING NUMBER CHANGED<br>ED TO SUIT TREE REMOVAL LA<br>DESCRIPTION                                    | YOUT                                                                                                                                                                                                                                                                                      | AT<br>AT<br>DRAWN                                                                                                                                                                                      | JF 02.06.<br>JF 07.04.<br>CHECKED DATE                                                                                                                | 17                                                      |
|                                                                      | ORMATIONTE                                                                                             | ENDER CONST                                                                                                                                                                                                                                                                               |                                                                                                                                                                                                        | AS BUILT                                                                                                                                              |                                                         |
| TITLE UPPER HEYFORD<br>VILLAGE CENTRE NO<br>DETAILS PROPOSED TRACKIN |                                                                                                        | RT OF PARCEL D                                                                                                                                                                                                                                                                            | 2d)                                                                                                                                                                                                    | BEDFORD, MK.<br>T. +44 (0)1234 2<br>FORT DUNLOP, FORT PAR<br>BIRMINGHAM, B<br>UNITED KIN<br>T. +44 (0)121 62<br>MAIL@WOODSHARDWIC<br>WWW.WOODSHARDWIC | 268862<br>RKWAY<br>824 9FE<br>NGDOM<br>297700<br>CK.COM |