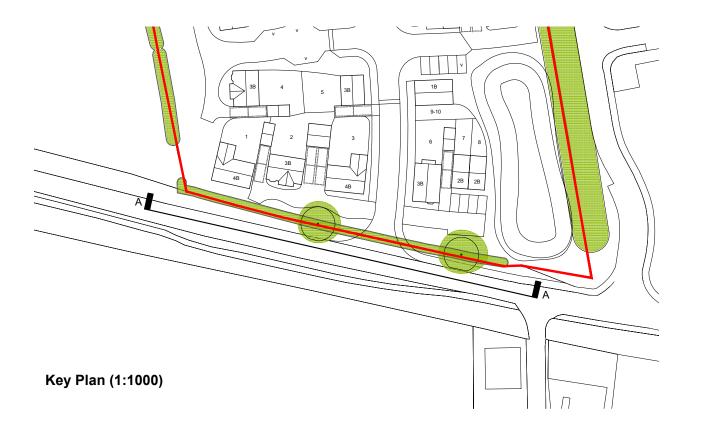

## NOTES:

AT ARCHITECTURE LIMITED

WWW.ATARCHITECTURELTD.COM

26 THE RIDE, THE GRANGE, DESBOROUGH, NN14 2HZ ASHLEY.THOMPSON@AT-ARCHITECTURE.UK

NO DIMENSIONS TO BE SCALED FROM DRAWING ALL DIMENSIONS ARE APPROXIMATE AND TO BE CHECKED ON SITE

THIS DRAWING IS FOR PLANNING PURPOSES ONLY SUBJECT TO BUILDING CONTROL STANDARDS AND COMMENTS

COPYRIGHT RESERVED



## Hempton Road Elevation (A-A)





REV: BY: DATE: DETAILS:

PROJECT:

## Hempton Road DEDDINGTON

www.atarchitectureltd.com

DRAWING TITLE:

## Illustrative Street Scene

| SCALE:      | STAC |
|-------------|------|
| 1:1000 (A3) | Pı   |

relim

DATE: Oct 2018

DRAWING NO:

REVISION:

A\_1807 P110