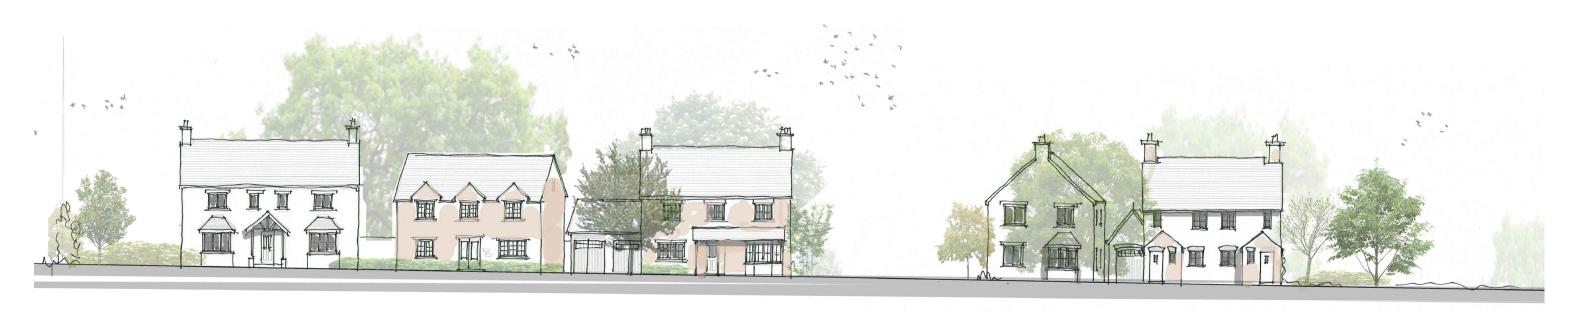

## Hempton Road Elevation (A-A)

REV: BY: DATE: DETAILS:

PROJECT:

## Illustrative Street Scene

| SCALE:      | STAC |
|-------------|------|
| 1:1000 (A3) | Pı   |

relim

DATE: Oct 2018

DRAWING NO:

REVISION:

A\_1807 P110