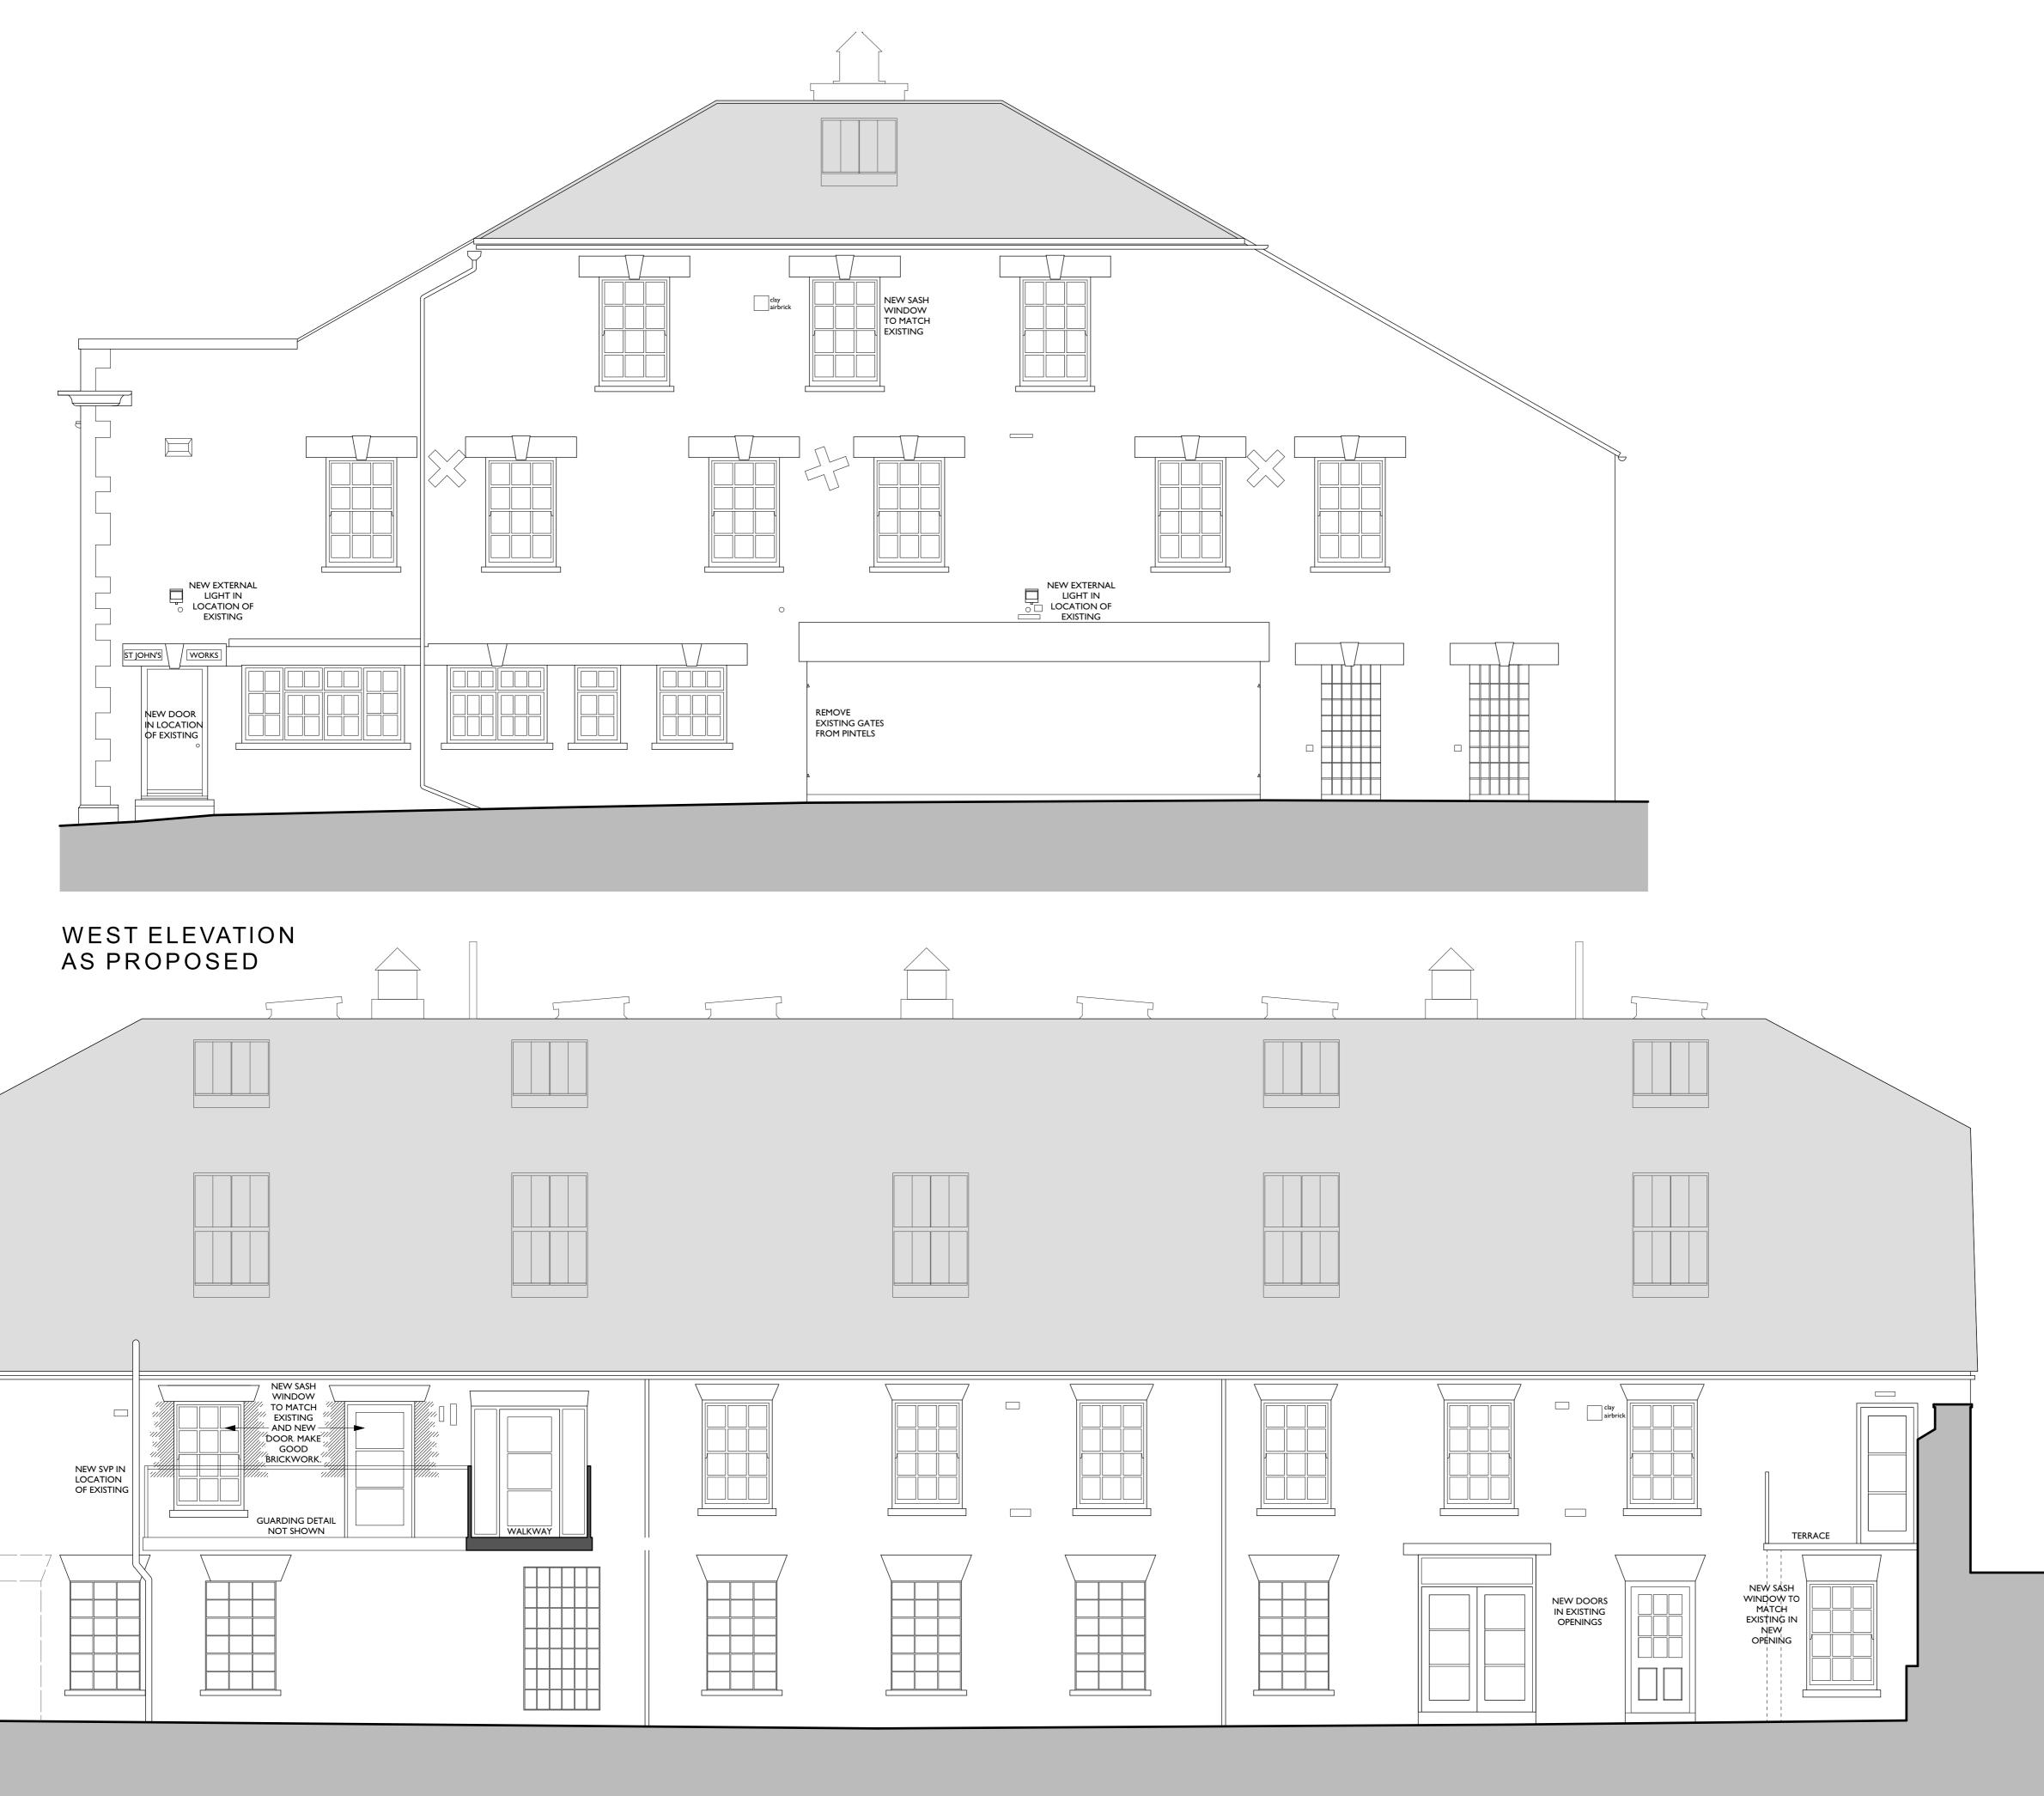

Morrison Developments

PROJECT The Old Malt House

Banbury

South & West Elevations

As Proposed

17\_057

1:50 @ A I DATE DRAWN Interlock Surveys / CJW Oct 2017 JOB N° DRAWING N° 235C

Acanthus CleWS architects Acanthus House 57 Hightown Road Banbury • Oxfordshire OX16 9BE Tel: 01295 702600 Fax: 01295 702601 architects@acanthusclews.co.ukwww.acanthusclews.co.uk