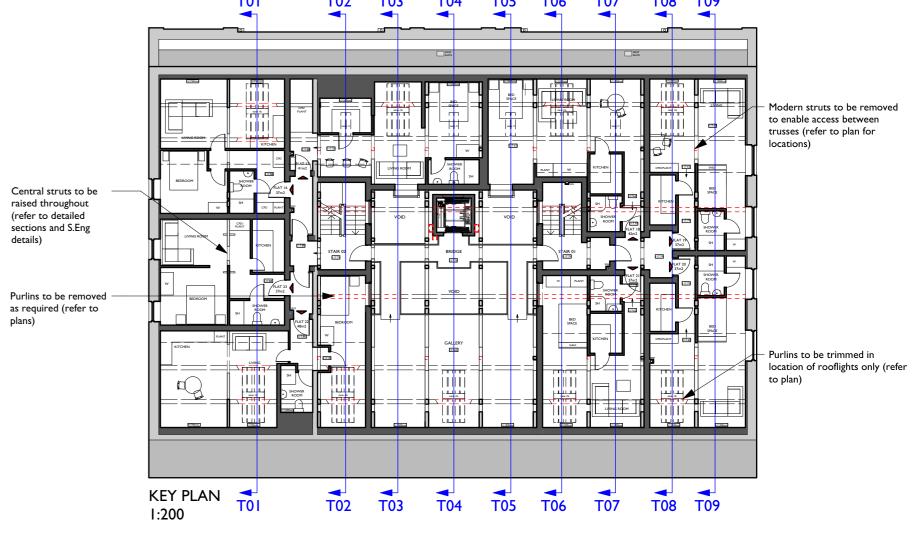

Revision Date

Posts under trusses added and plan updated

Struts to be raised throughout (refer to detailed sections and S.Eng details)

TRUSS TOI

TRUSS T02

TRUSS T03

TRUSS T04

TRUSS T05 SCALE 1:100

SCALE 1:100

Purlin to be trimmed in location of rooflights only (refer to plan)

Modern struts to be removed to enable access between trusses

(refer to plan for locations)

SCALE 1:100

SCALE 1:100

SCALE 1:100

----- Demolitions dotted