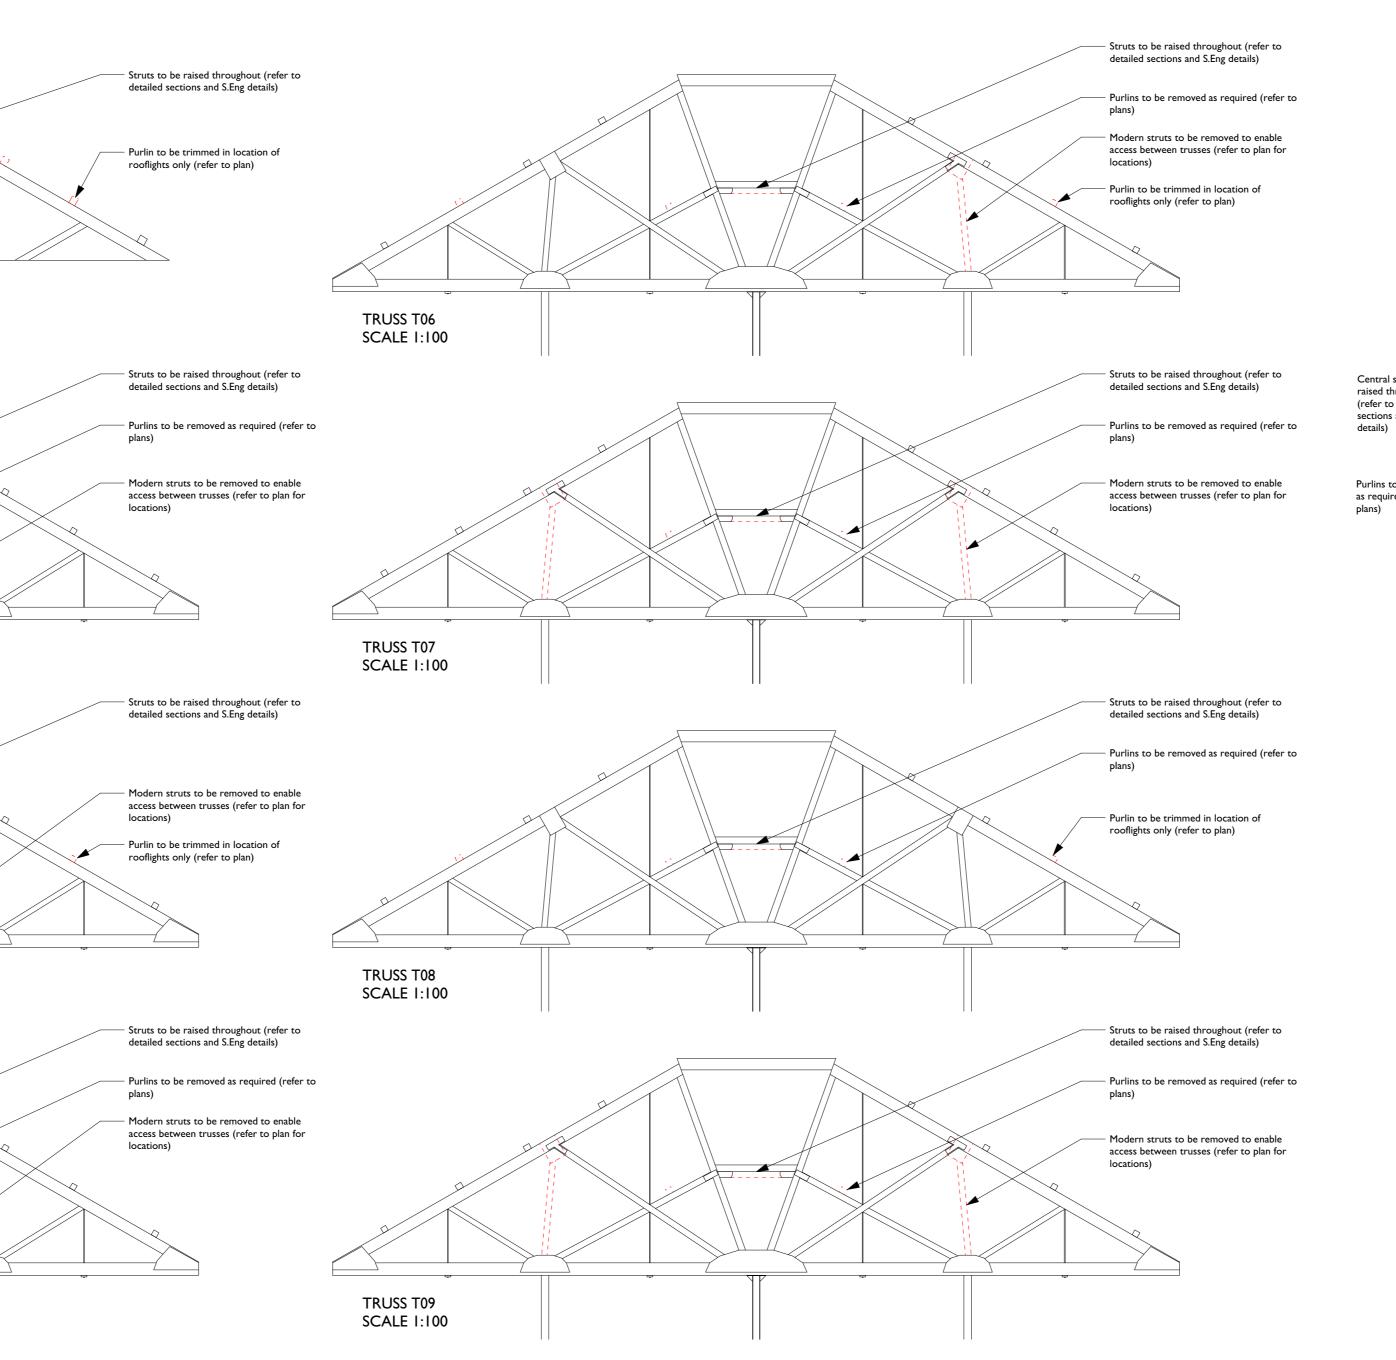

Revision Date

Posts under trusses added and plan updated

Struts to be raised throughout (refer to detailed sections and S.Eng details)

TRUSS TOI

TRUSS T02

TRUSS T03

TRUSS T04

TRUSS T05 SCALE 1:100

SCALE 1:100

Purlin to be trimmed in location of rooflights only (refer to plan)

Modern struts to be removed to enable access between trusses

(refer to plan for locations)

SCALE 1:100

SCALE 1:100

SCALE 1:100

----- Demolitions dotted