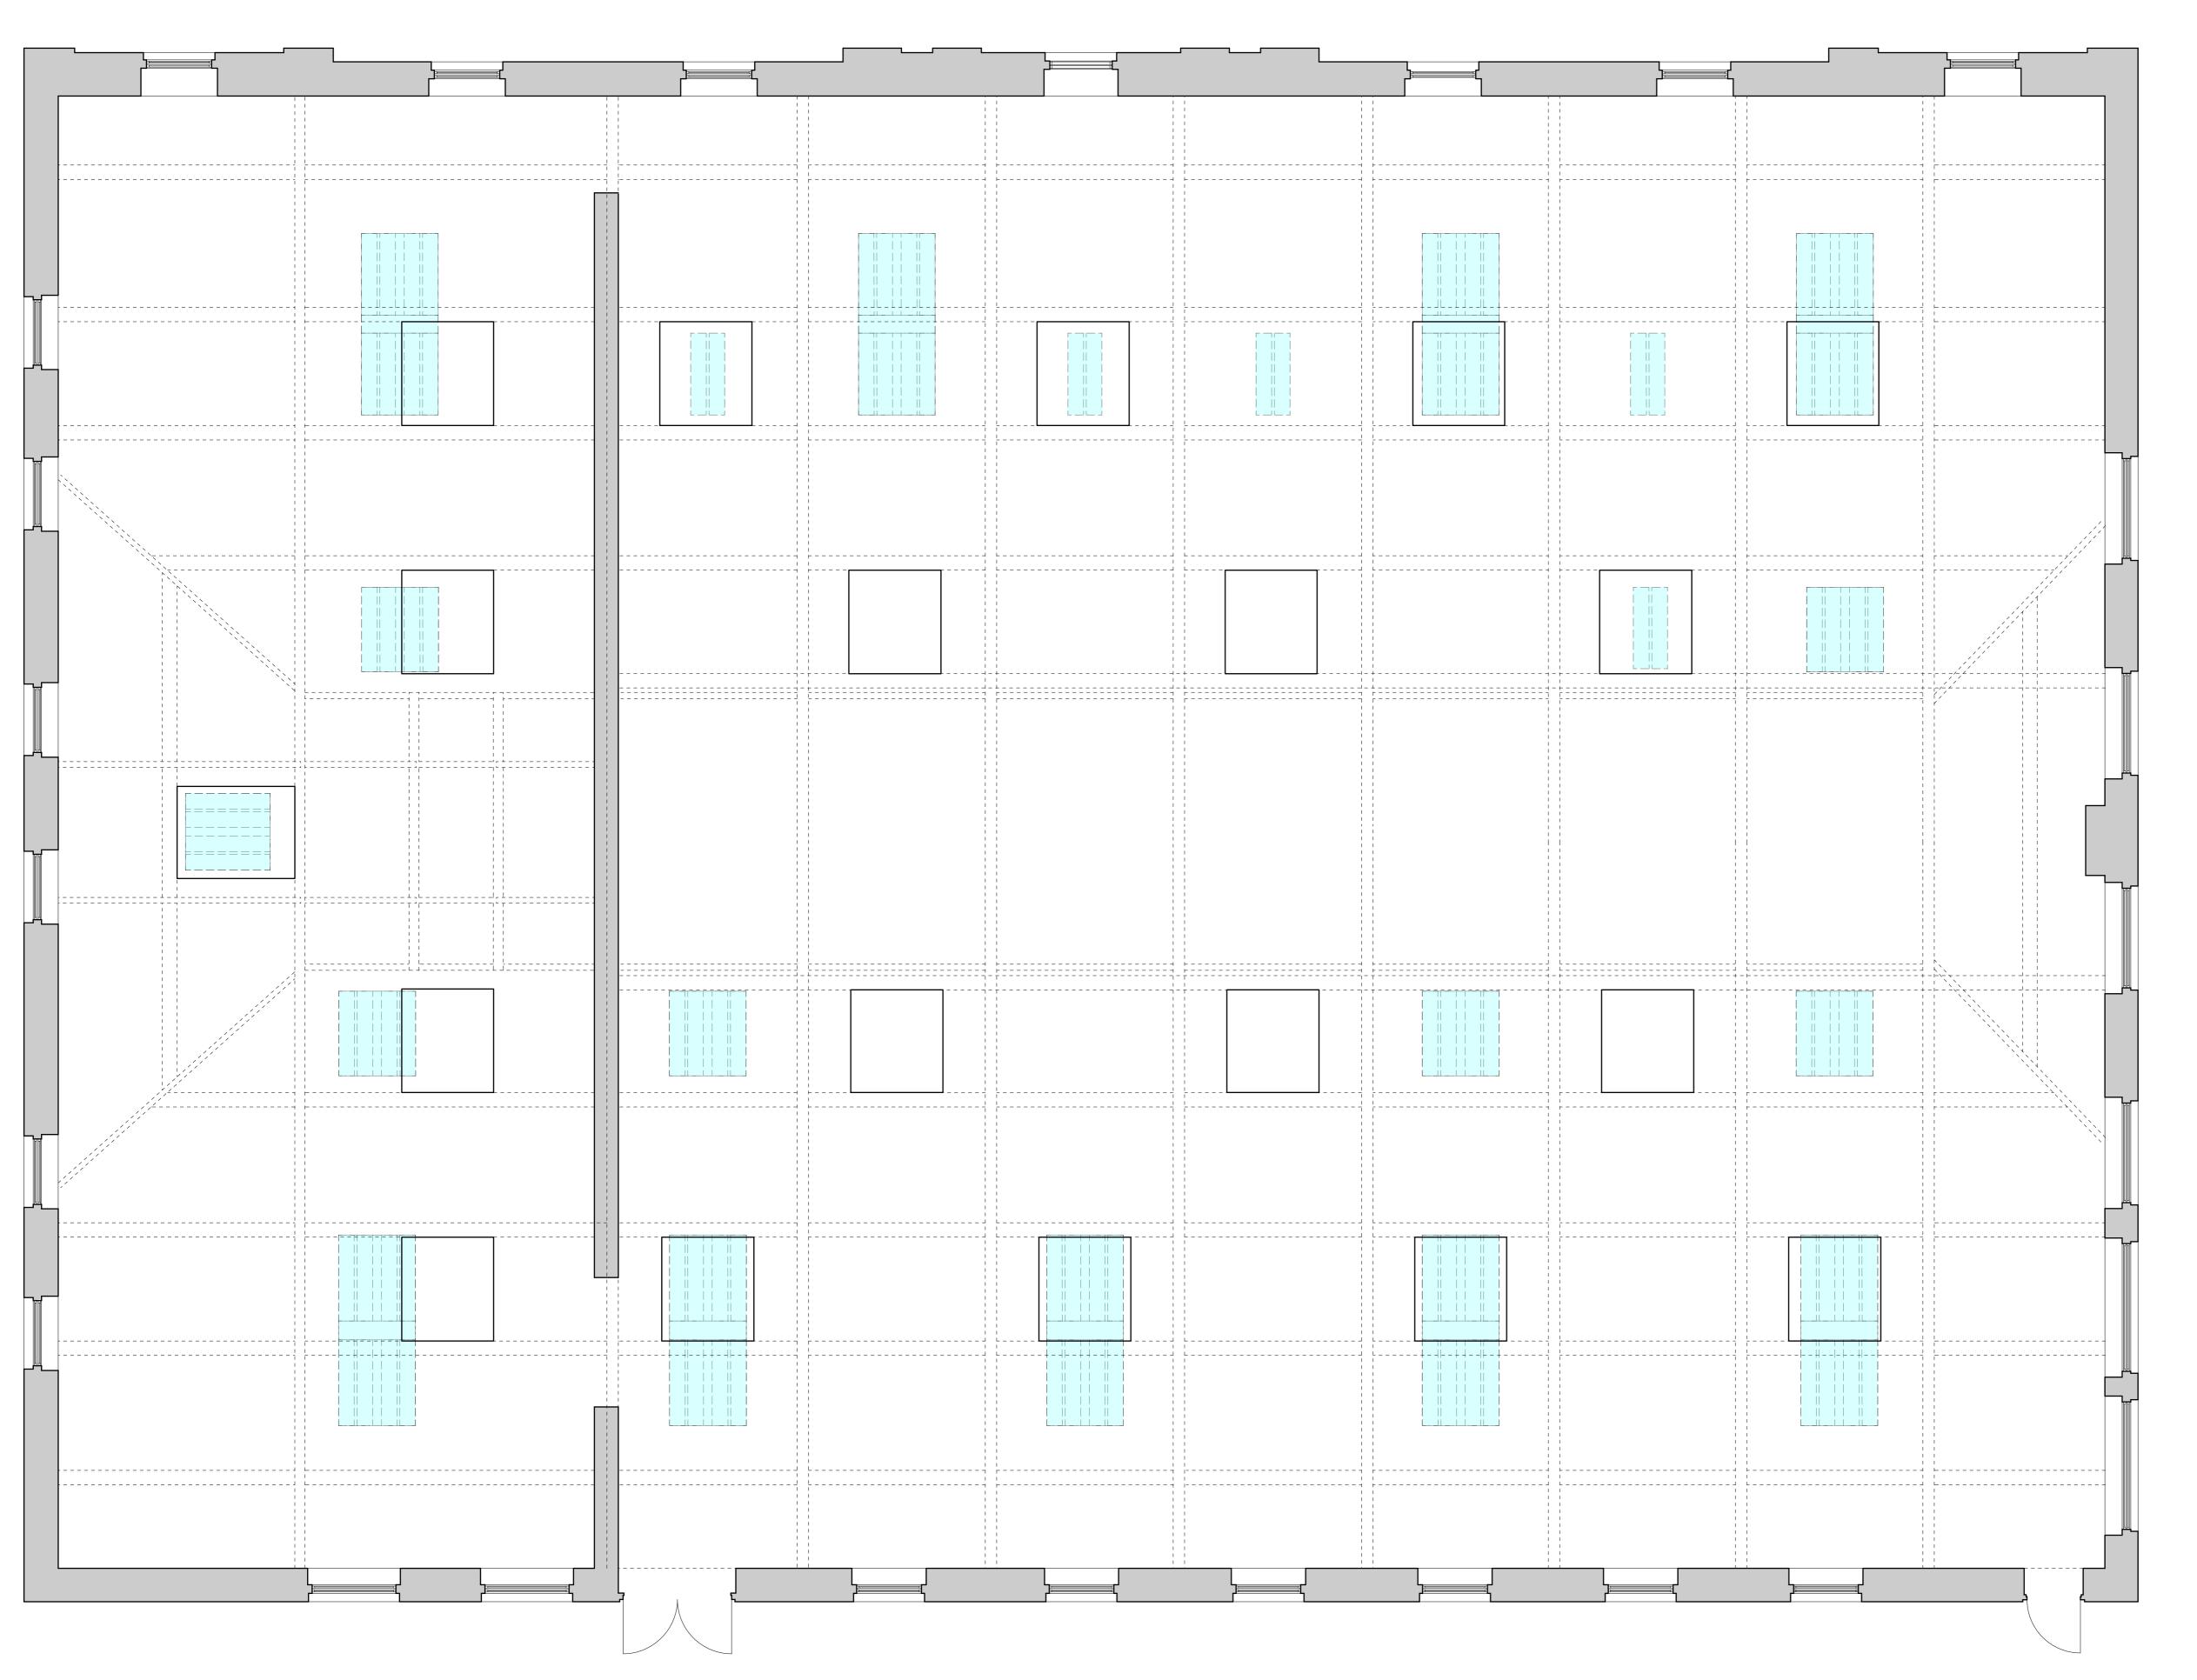

Revision Date

. - - - - - - - - - - - - - - - - - -. - - - - - - - - - - - - - - -

Historic Rooflights

----

\_\_\_\_\_\_ \_\_\_\_\_ Proposed Rooflights

Morrison Developments

PROJECT The Old Malt House

Banbury

Plan of proposed and historic

1:50 @ A I Mar 2018

Interlock Surveys / CJW DRAWING N° 17\_057 24 I

Acanthus CeWS architects

Acanthus House

57 Hightown Road Banbury • Oxfordshire

Tel: 01295 702600

Fax: 01295 702601