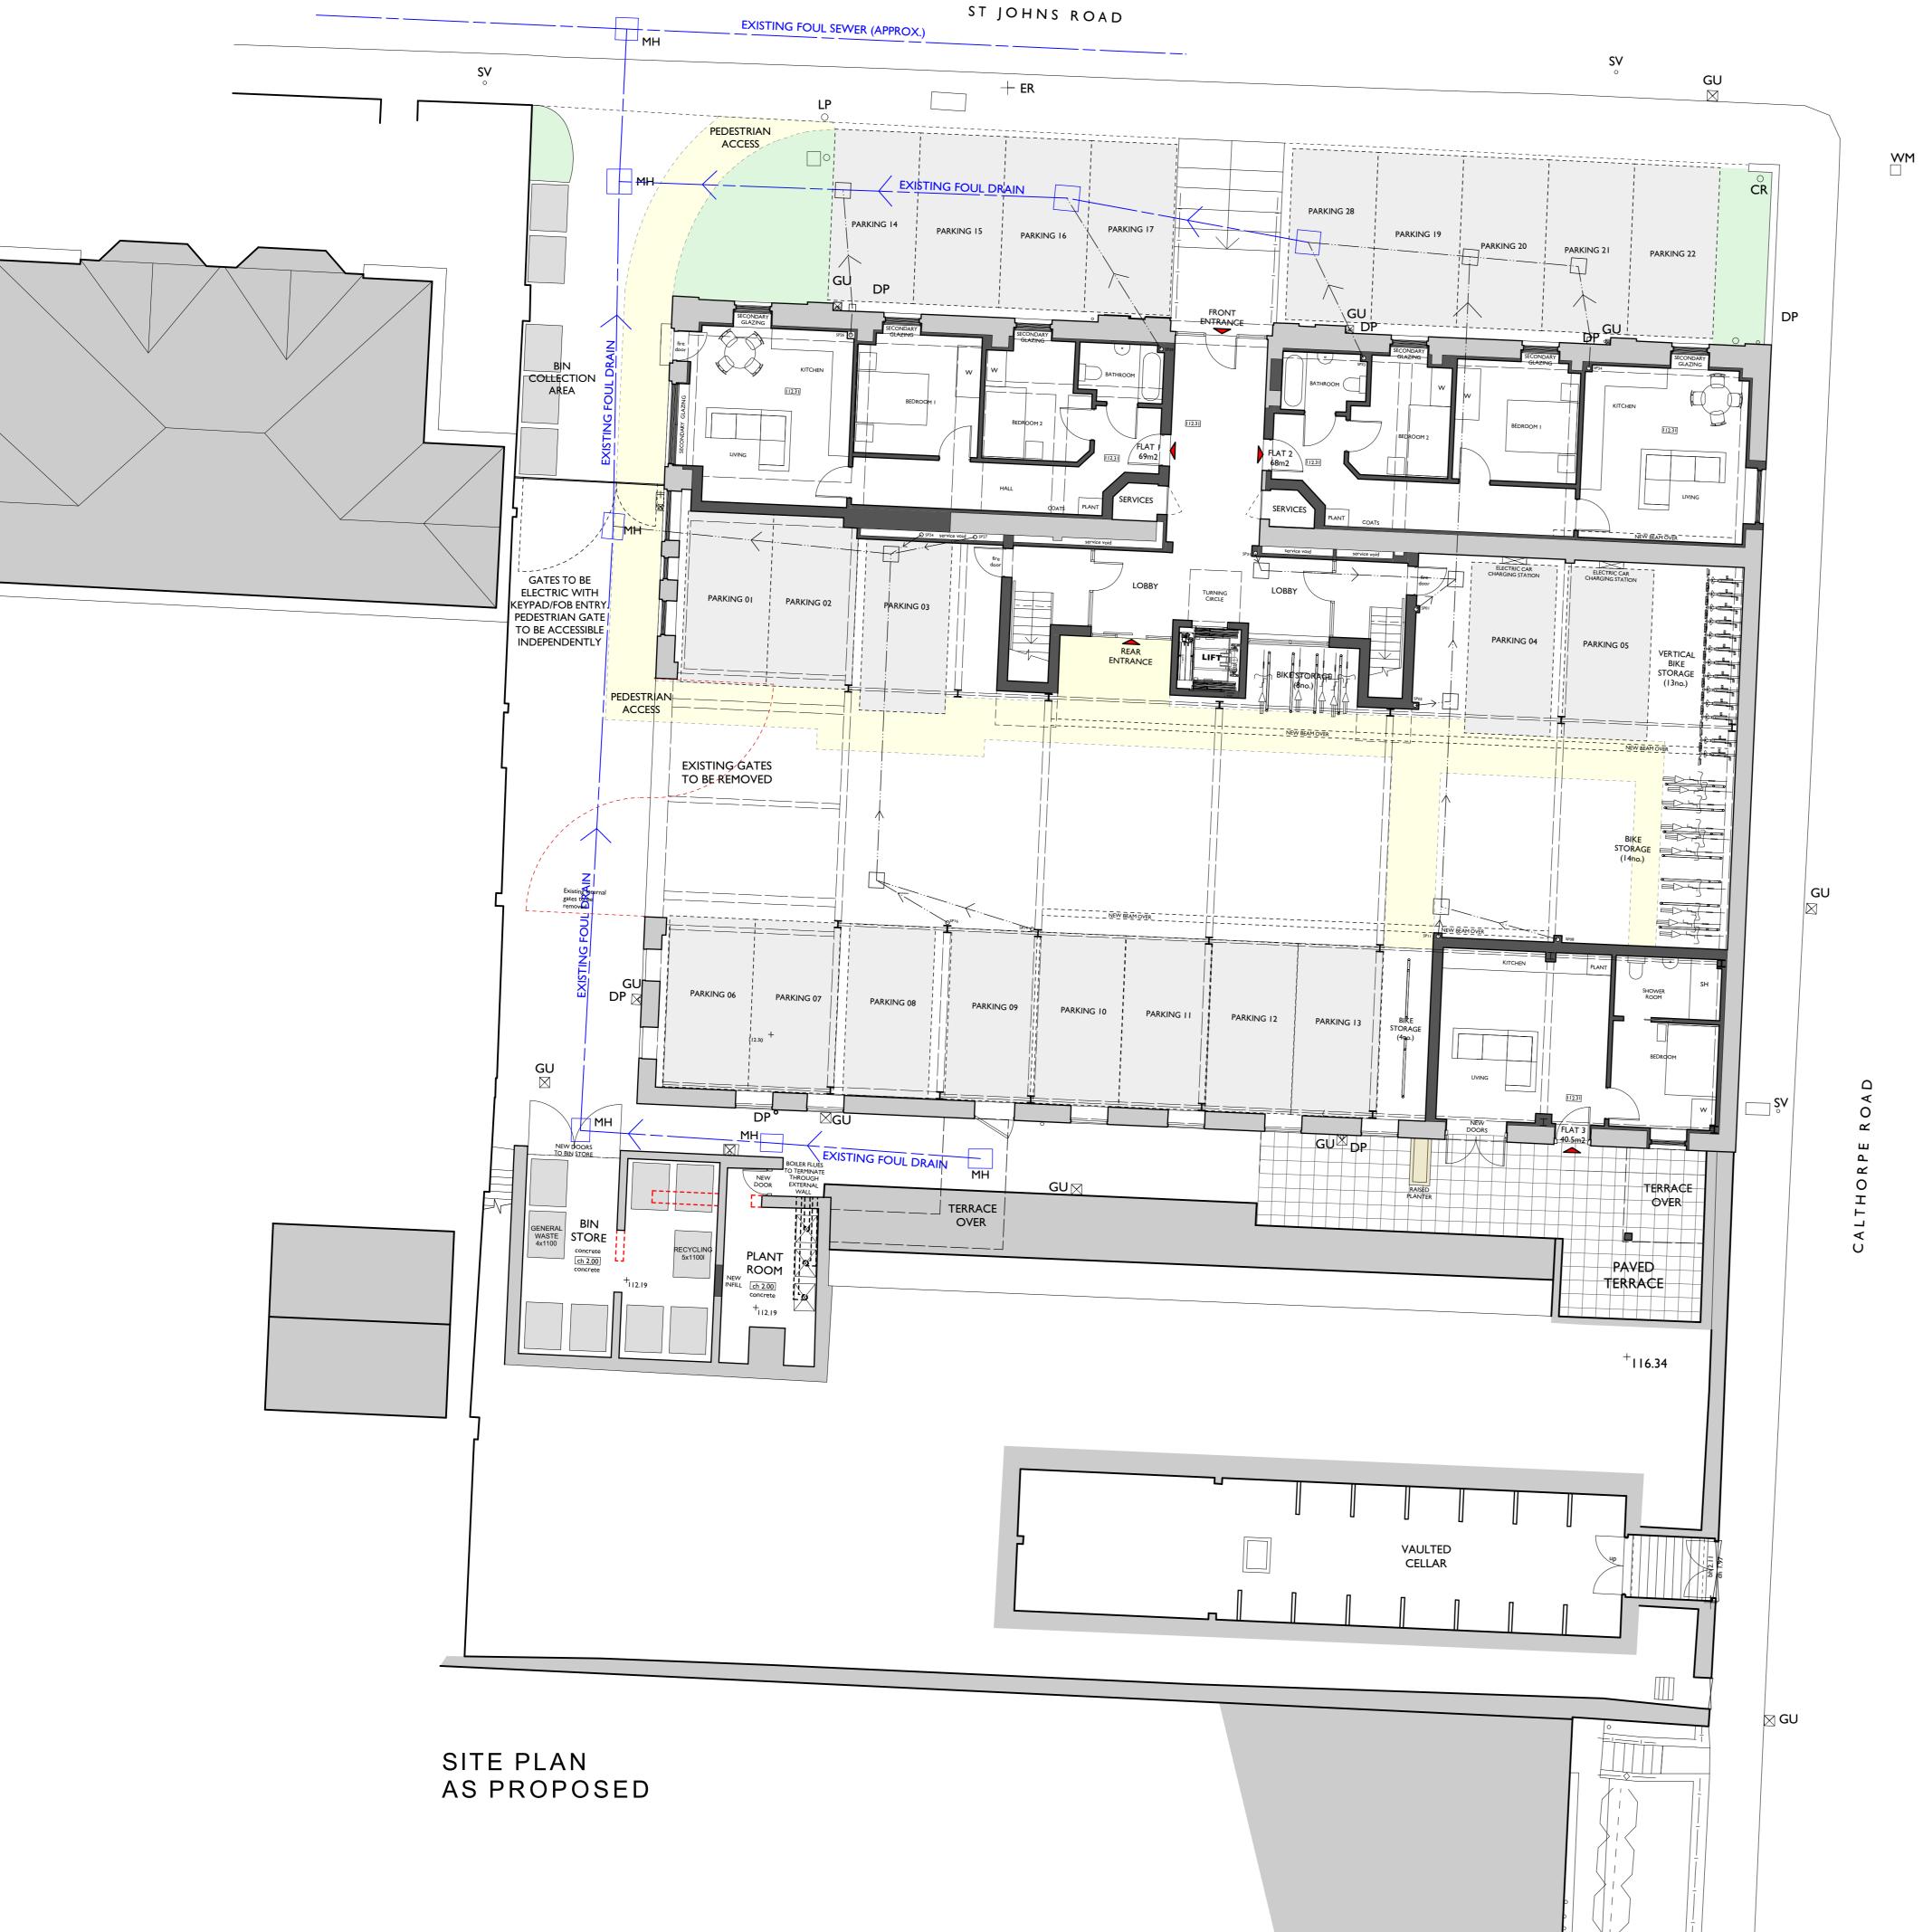

| CLIENT                |  |  |
|-----------------------|--|--|
| Morrison Developments |  |  |
|                       |  |  |
| PROJECT               |  |  |
| The Old Malt House    |  |  |
| Banbury               |  |  |
| TITLE                 |  |  |
| Site Plan             |  |  |

As Proposed

SCALE I:100 @ AI DATE DRAWN Interlock Surveys / CJW Oct 2017 JOB N° DRAWING N° 17\_057 200E

57 Hightown Road Banbury • Oxfordshire OX16 9BE Tel: 01295 702600 Fax: 01295 702601 architects@acanthusclews.co.uk www.acanthusclews.co.uk