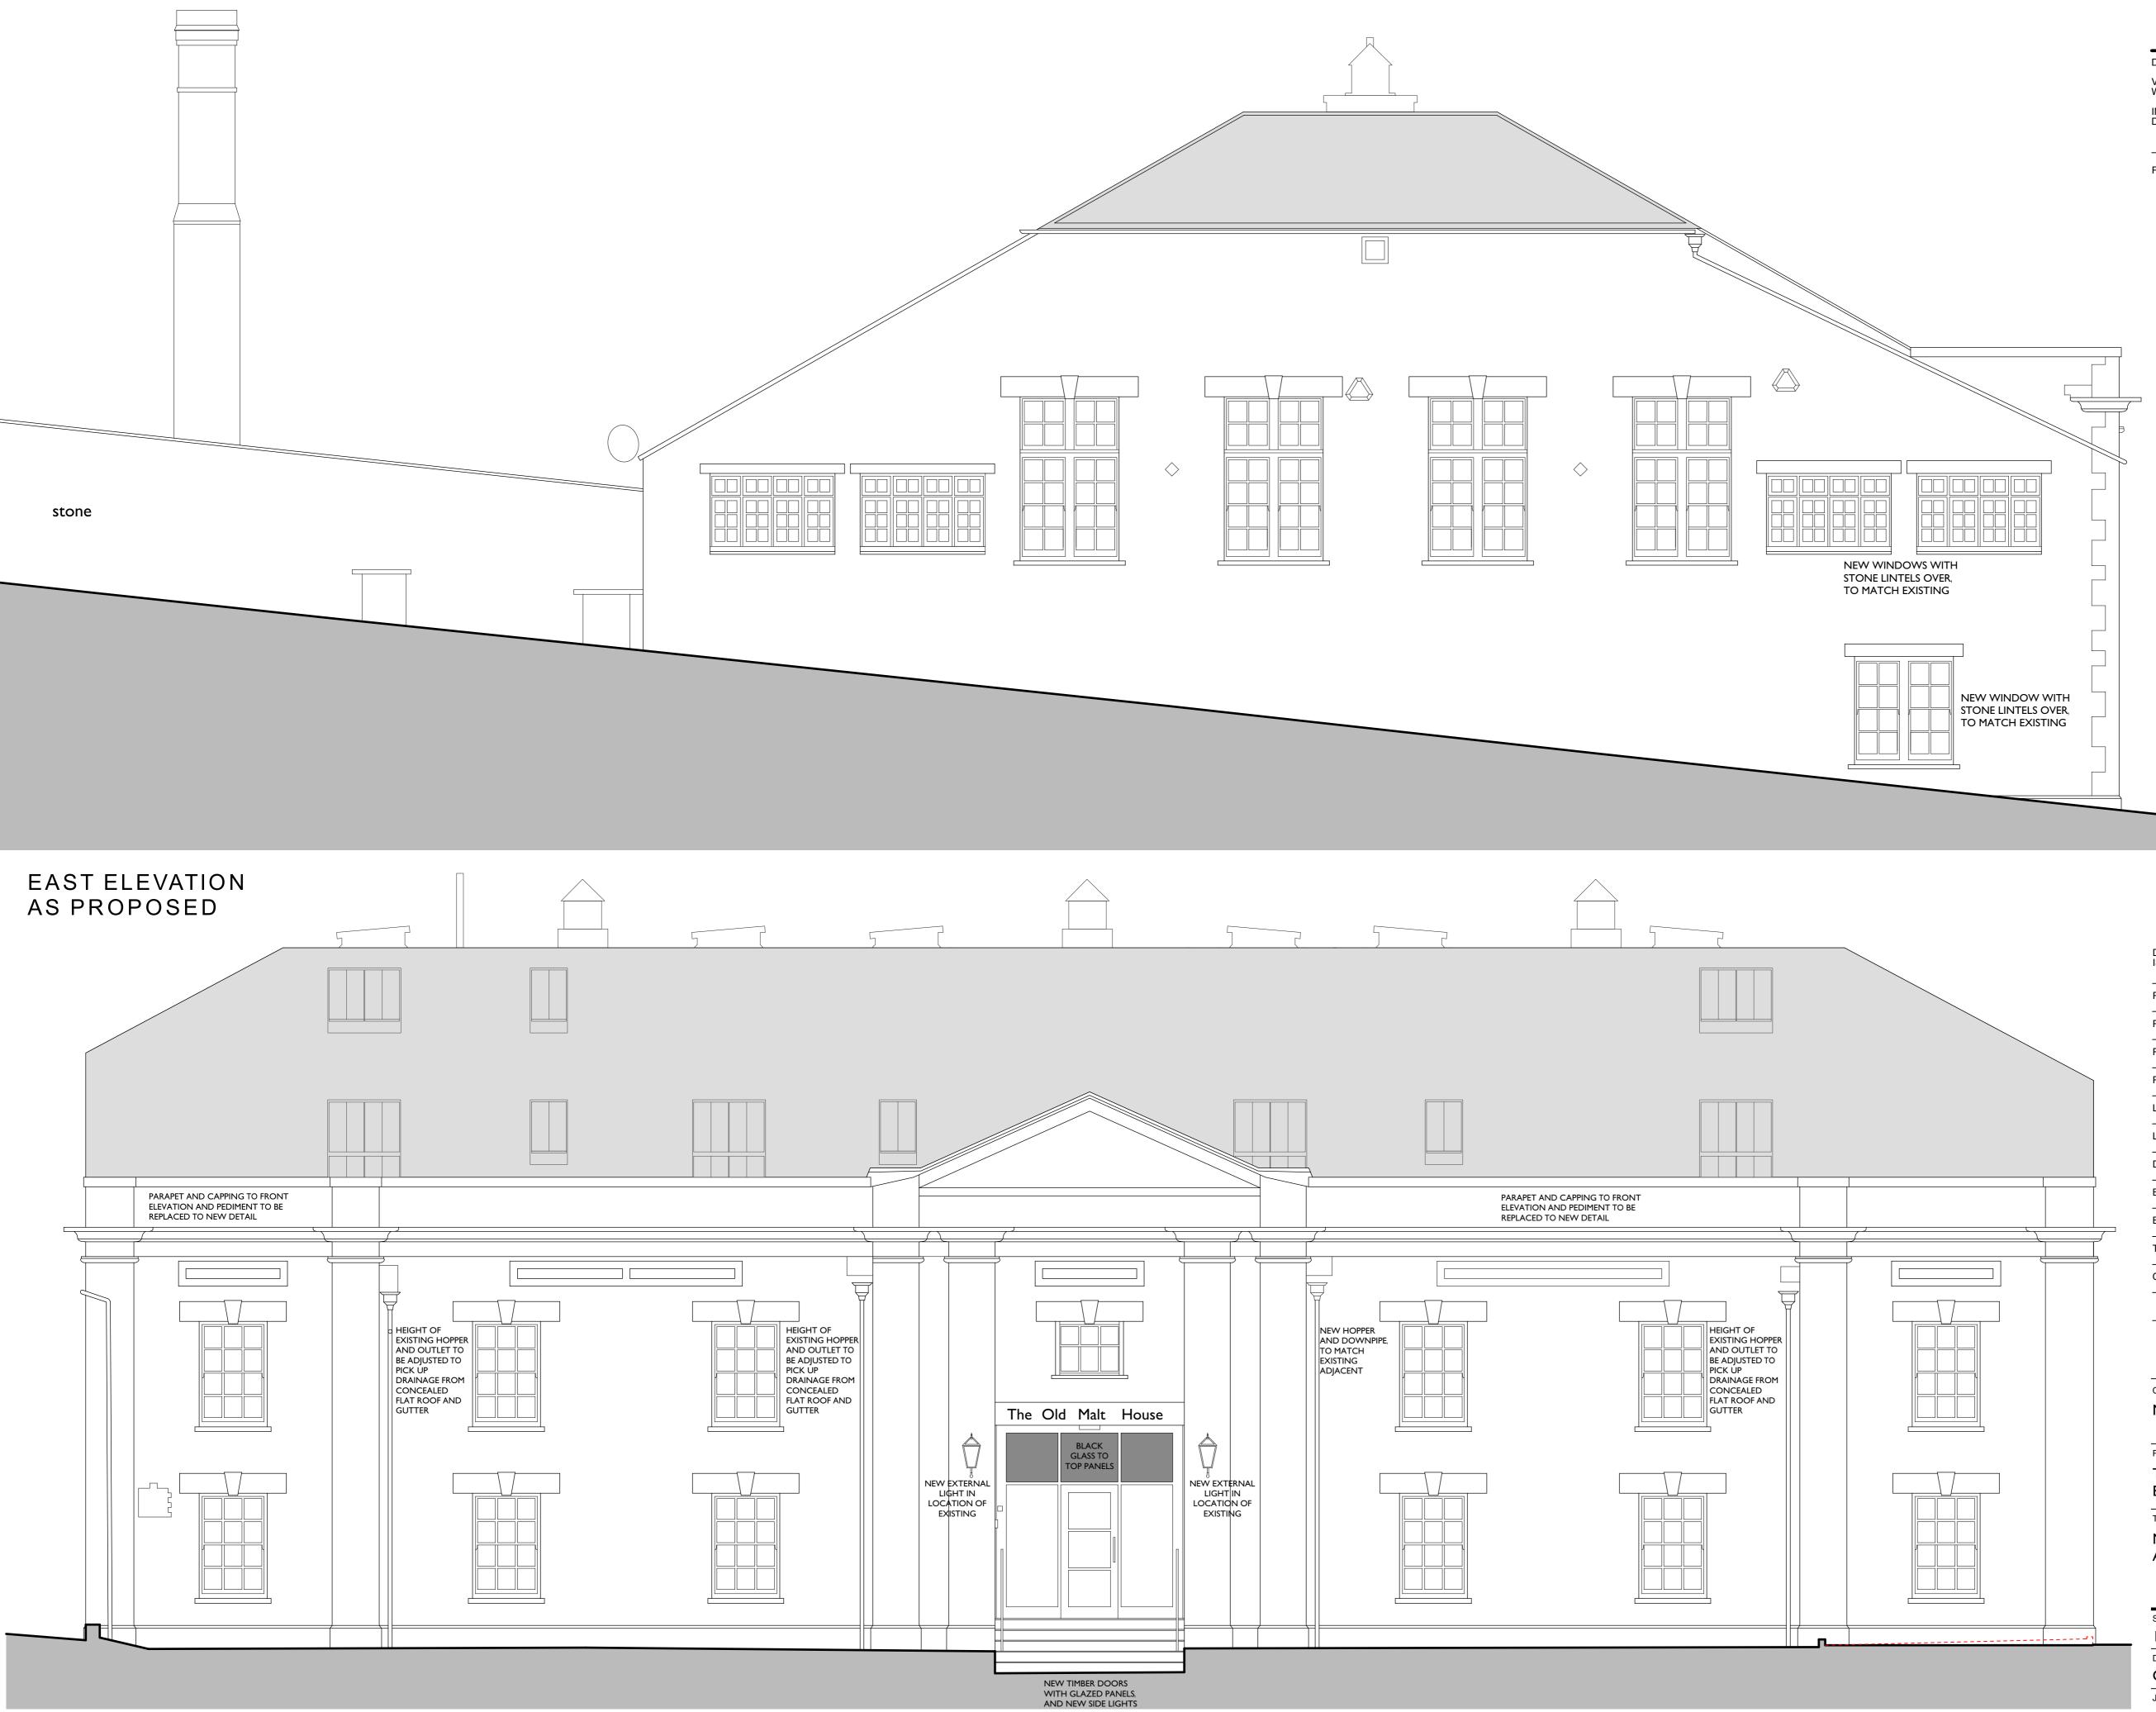

NORTH ELEVATION AS PROPOSED

PROJECT The Old Malt House Banbury TITLE North & East Elevations As Proposed