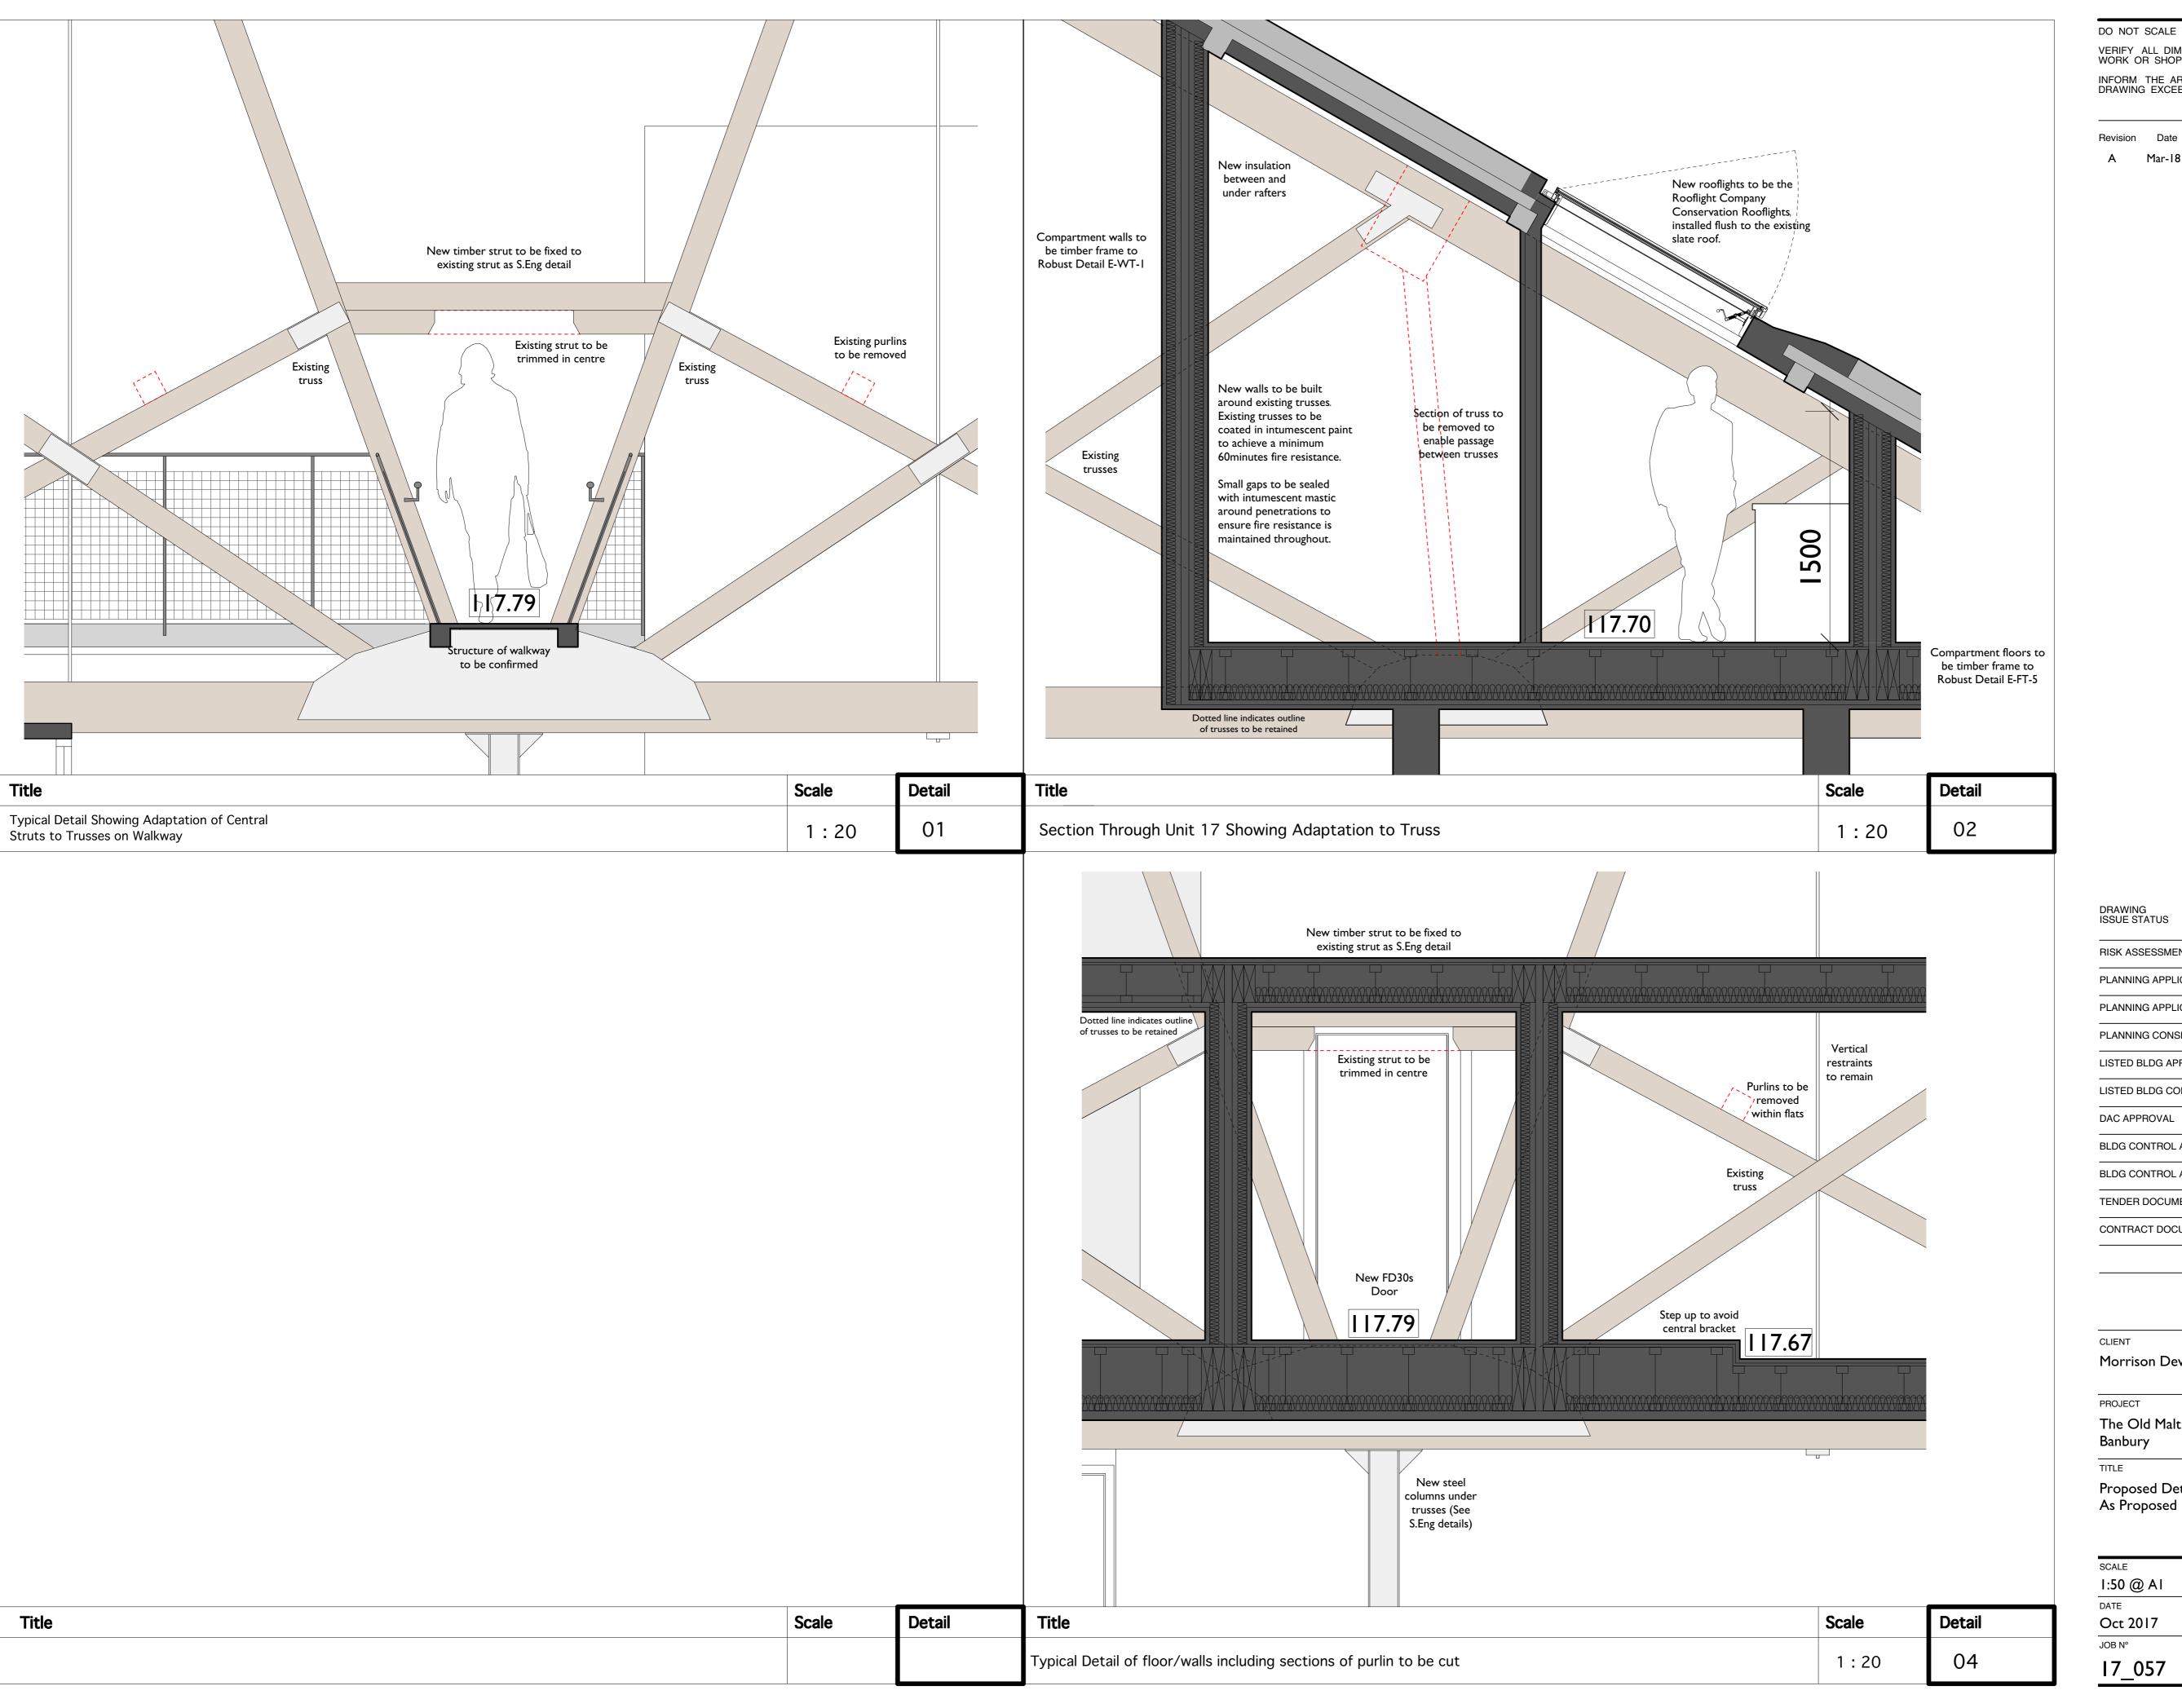

CLIENT Morrison Developments

PROJECT The Old Malt House

Proposed Detail Sheet 1 As Proposed

SCALE 1:50 @ A I DRAWN Interlock Surveys Oct 2017 / CJW JOB N° DRAWING N° 210A

architects Acanthus House 57 Hightown Road Banbury • Oxfordshire Tel: 01295 702600 Fax: 01295 702601 architects@acanthusclews.co.uk