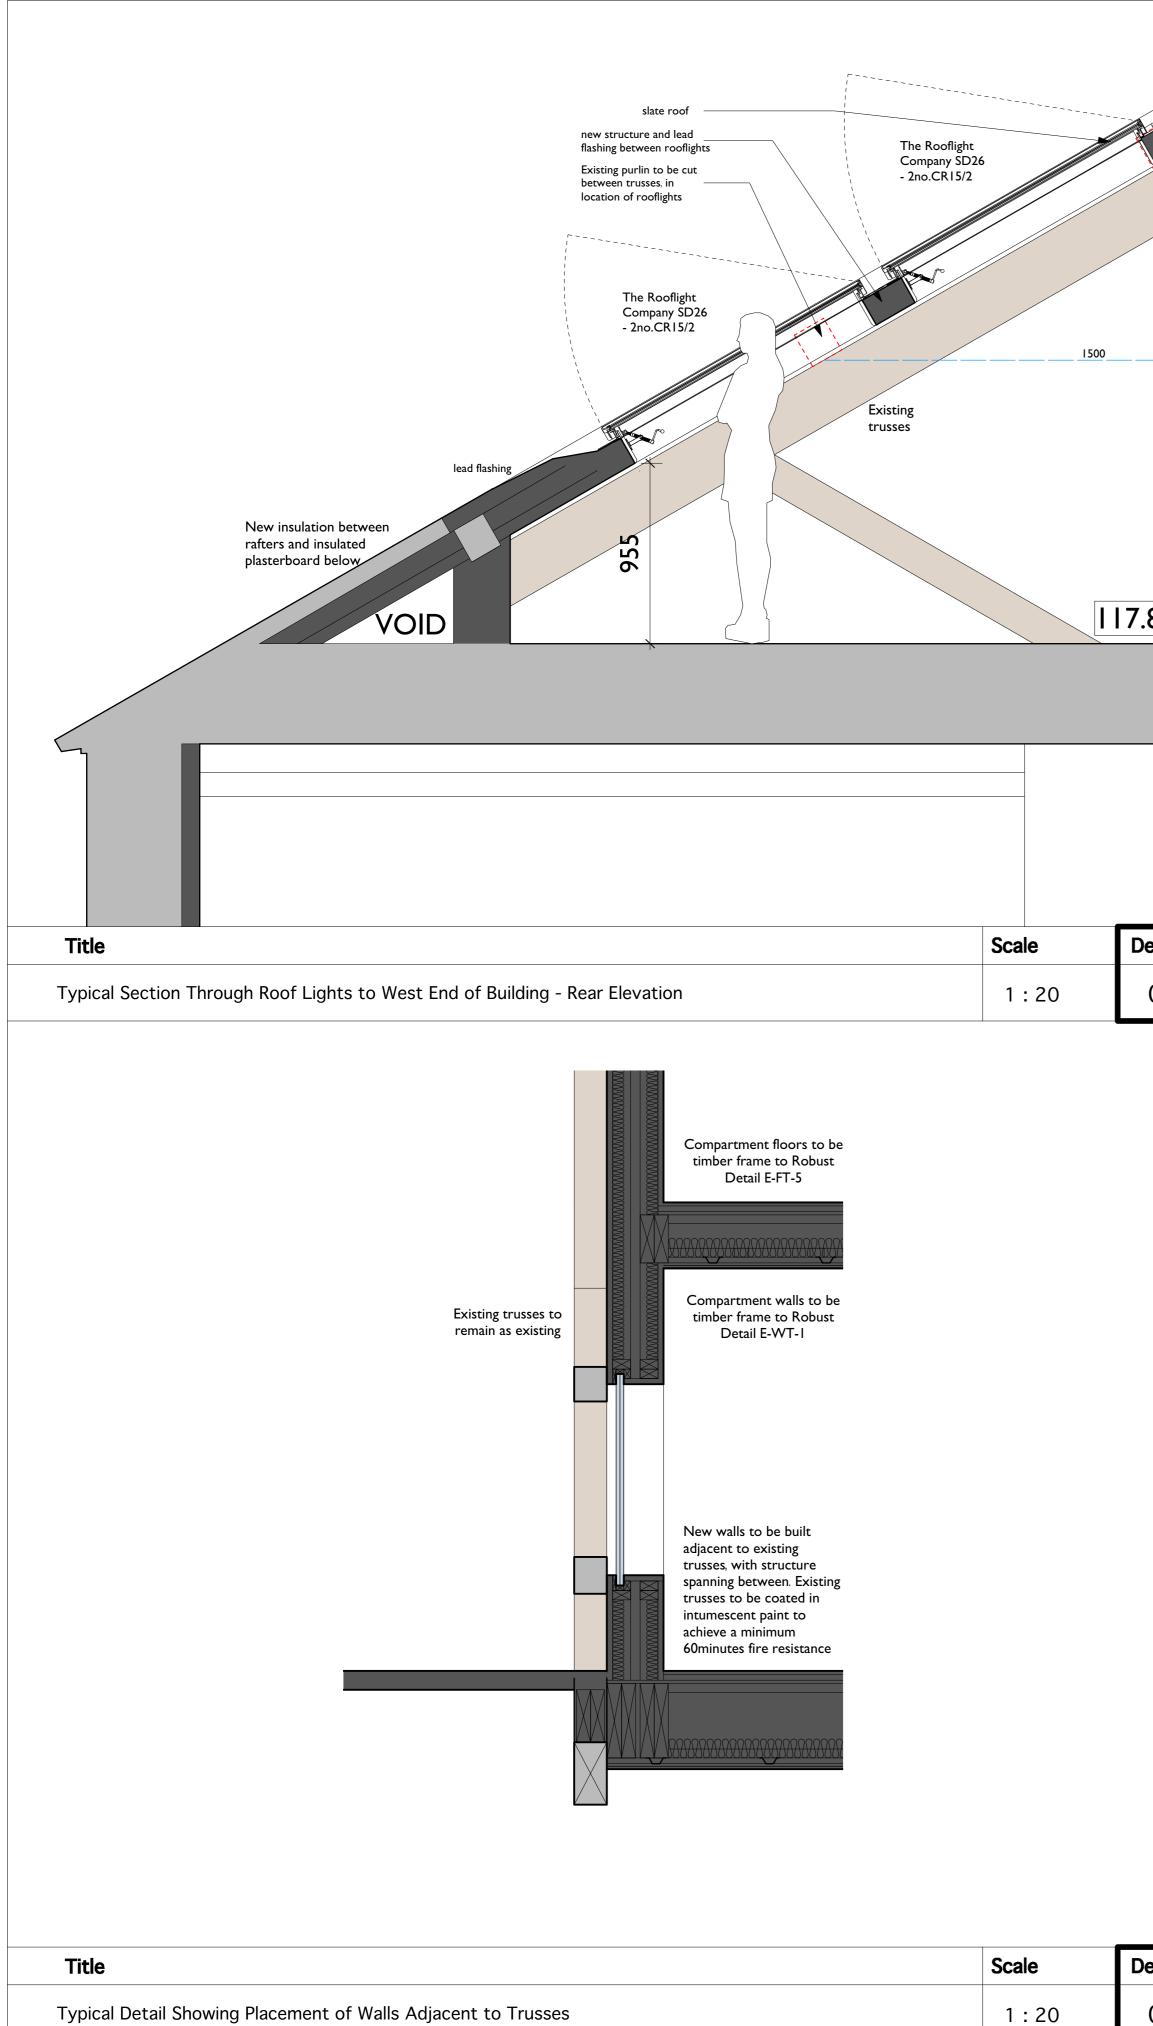

|       | Slate roof       The Rooflight       Company SD26       - 2no.CR15/2    Slate roof  new structure and lead  flashing between rooflights  purlins to be cut between  trusses, in location of roof |             |
|-------|--------------------------------------------------------------------------------------------------------------------------------------------------------------------------------------------------|-------------|
|       | lights                                                                                                                                                                                           |             |
|       | 1500 Existing<br>trusses                                                                                                                                                                         |             |
|       | S S C S C S C S C S C S C S C S C S C S                                                                                                                                                          | ∍n          |
| .88   | 117.88 VOID                                                                                                                                                                                      | existing gu |
|       |                                                                                                                                                                                                  |             |
| etail | Title                                                                                                                                                                                            | Scale       |
| 05    | Typical Section Through Roof Lights to West End of Building - Front Elevation                                                                                                                    | 1:20        |
|       |                                                                                                                                                                                                  |             |
| etail | Title                                                                                                                                                                                            | Scale       |
| 07    |                                                                                                                                                                                                  |             |