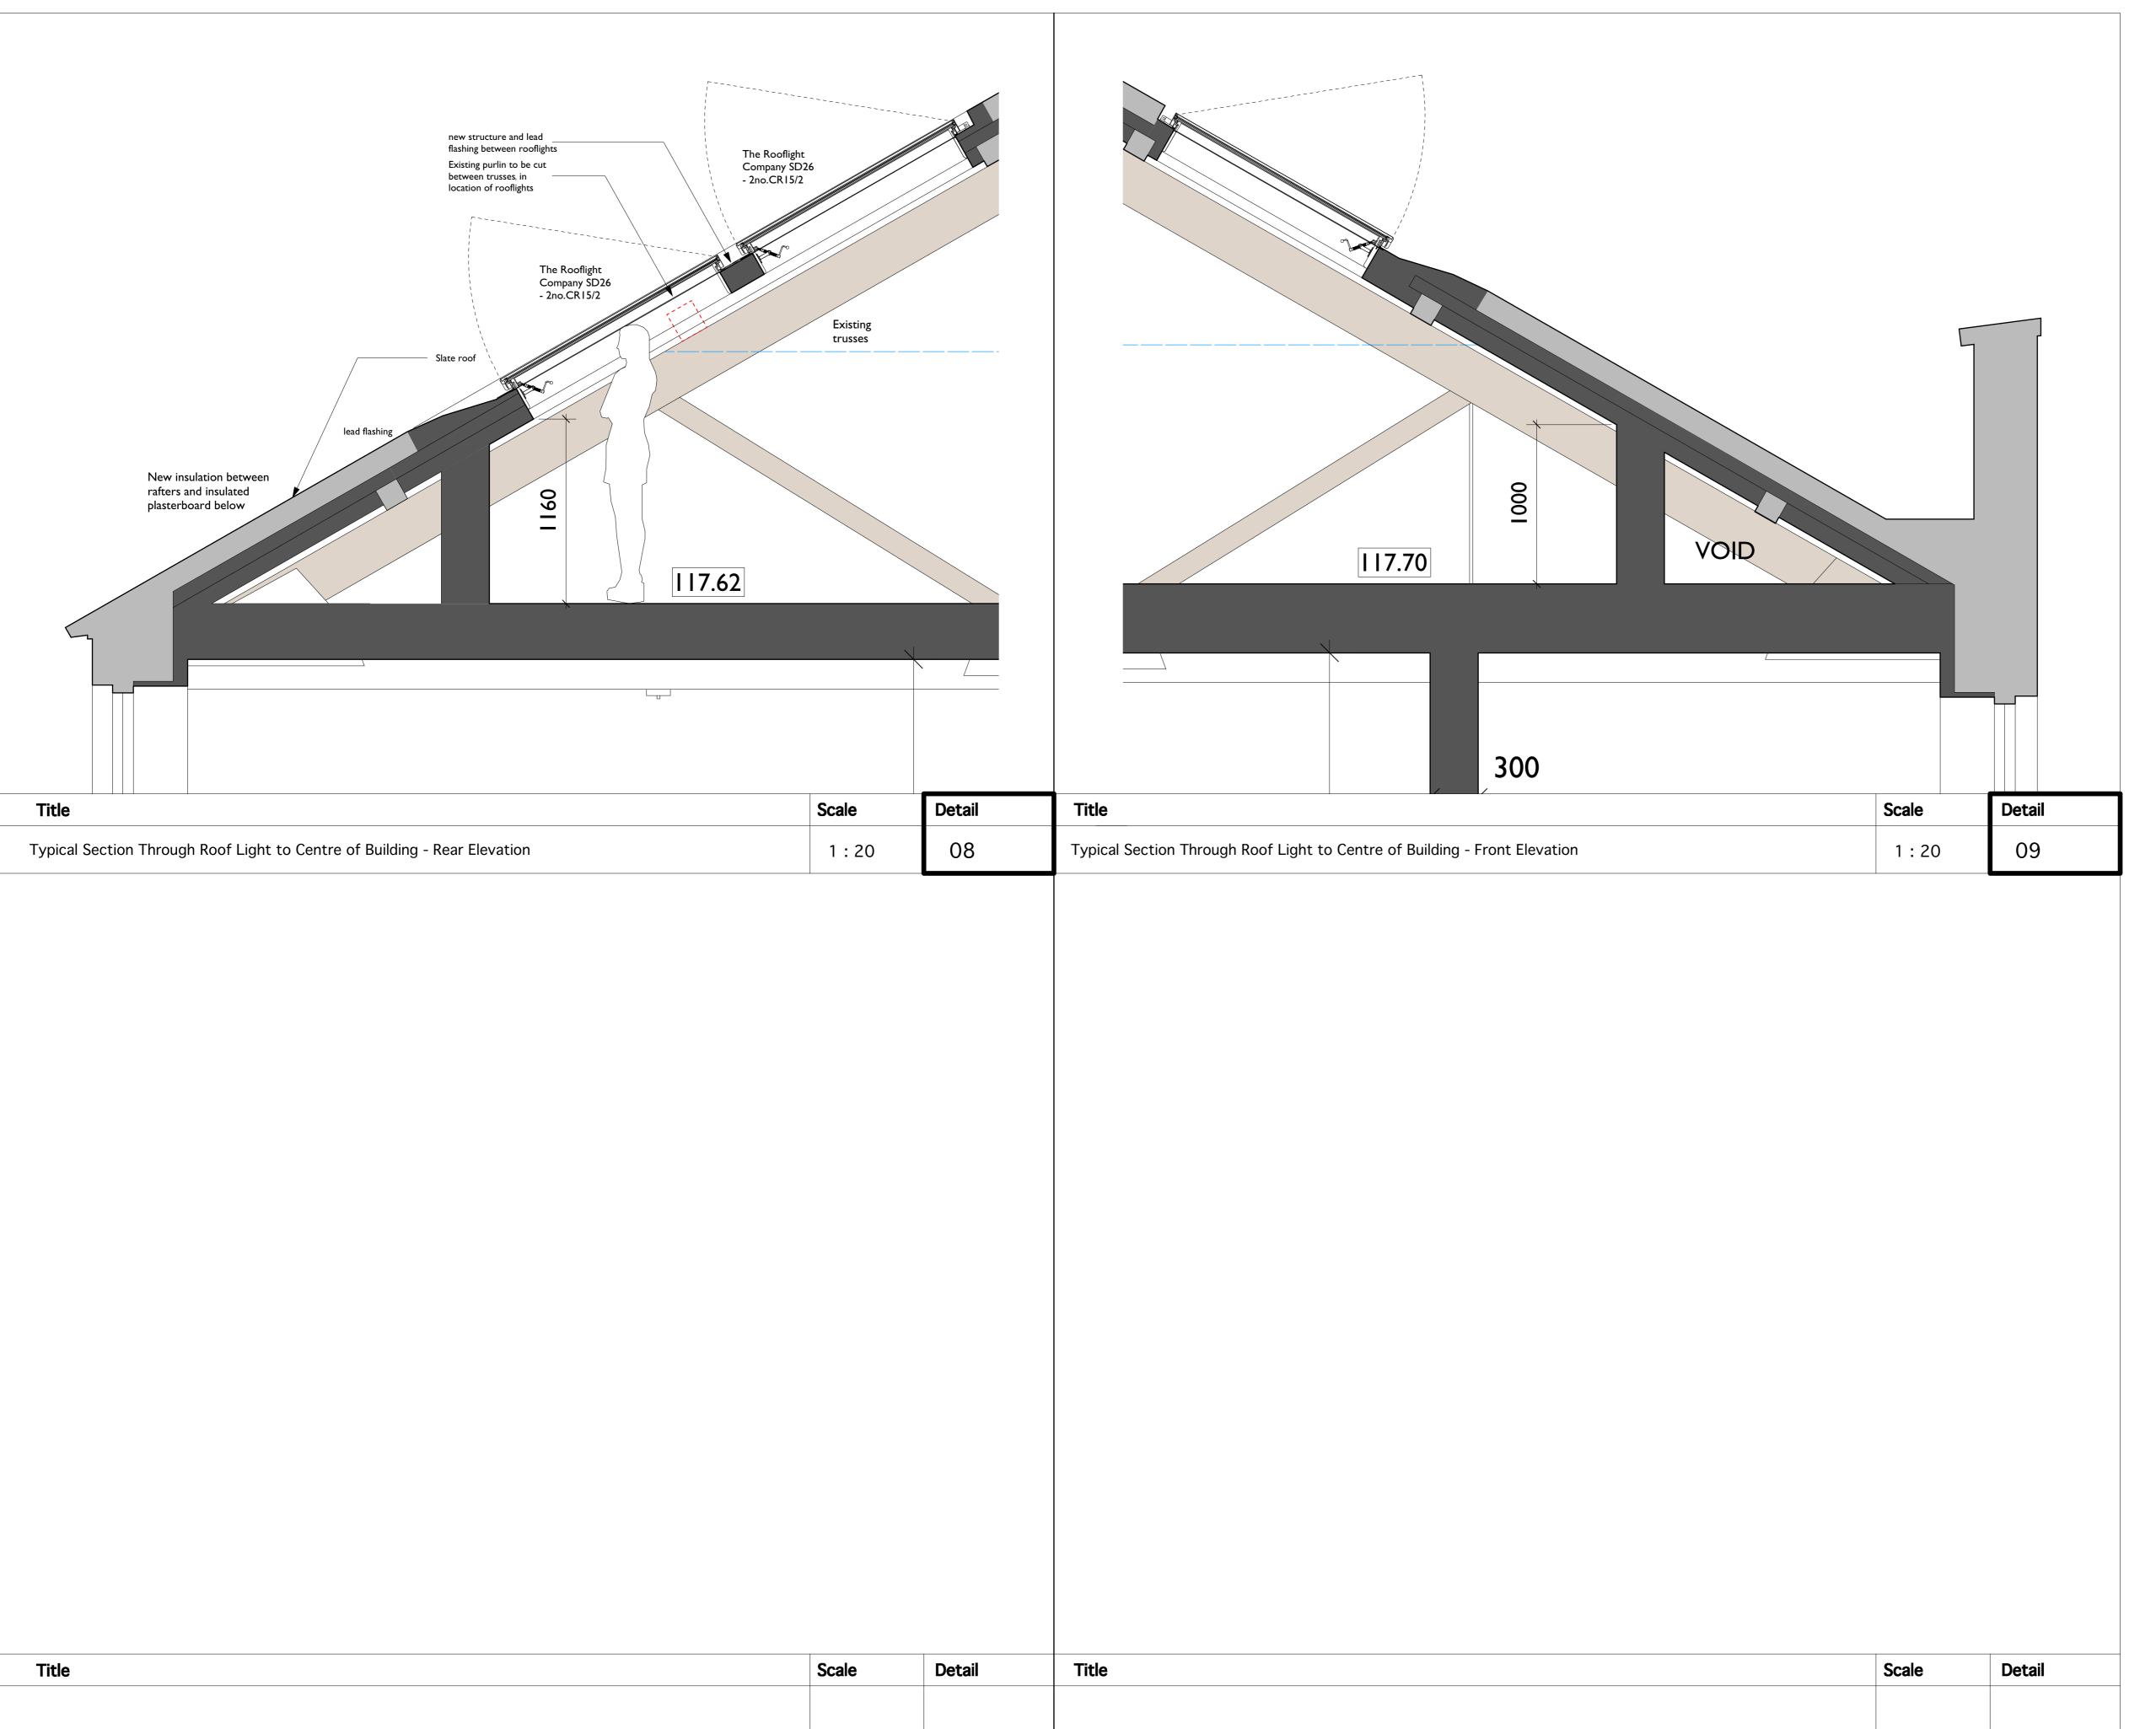

PROJECT

The Old Malt House Banbury

TITLE

Proposed Detail Sheet 3 As Proposed

| SCALE     |                            |
|-----------|----------------------------|
| I:50 @ AI |                            |
| DATE      | DRAWN                      |
| Oct 2017  | Interlock Surveys<br>/ CJW |
| JOB N°    | DRAWING N°                 |
| 17 057    | 237A                       |