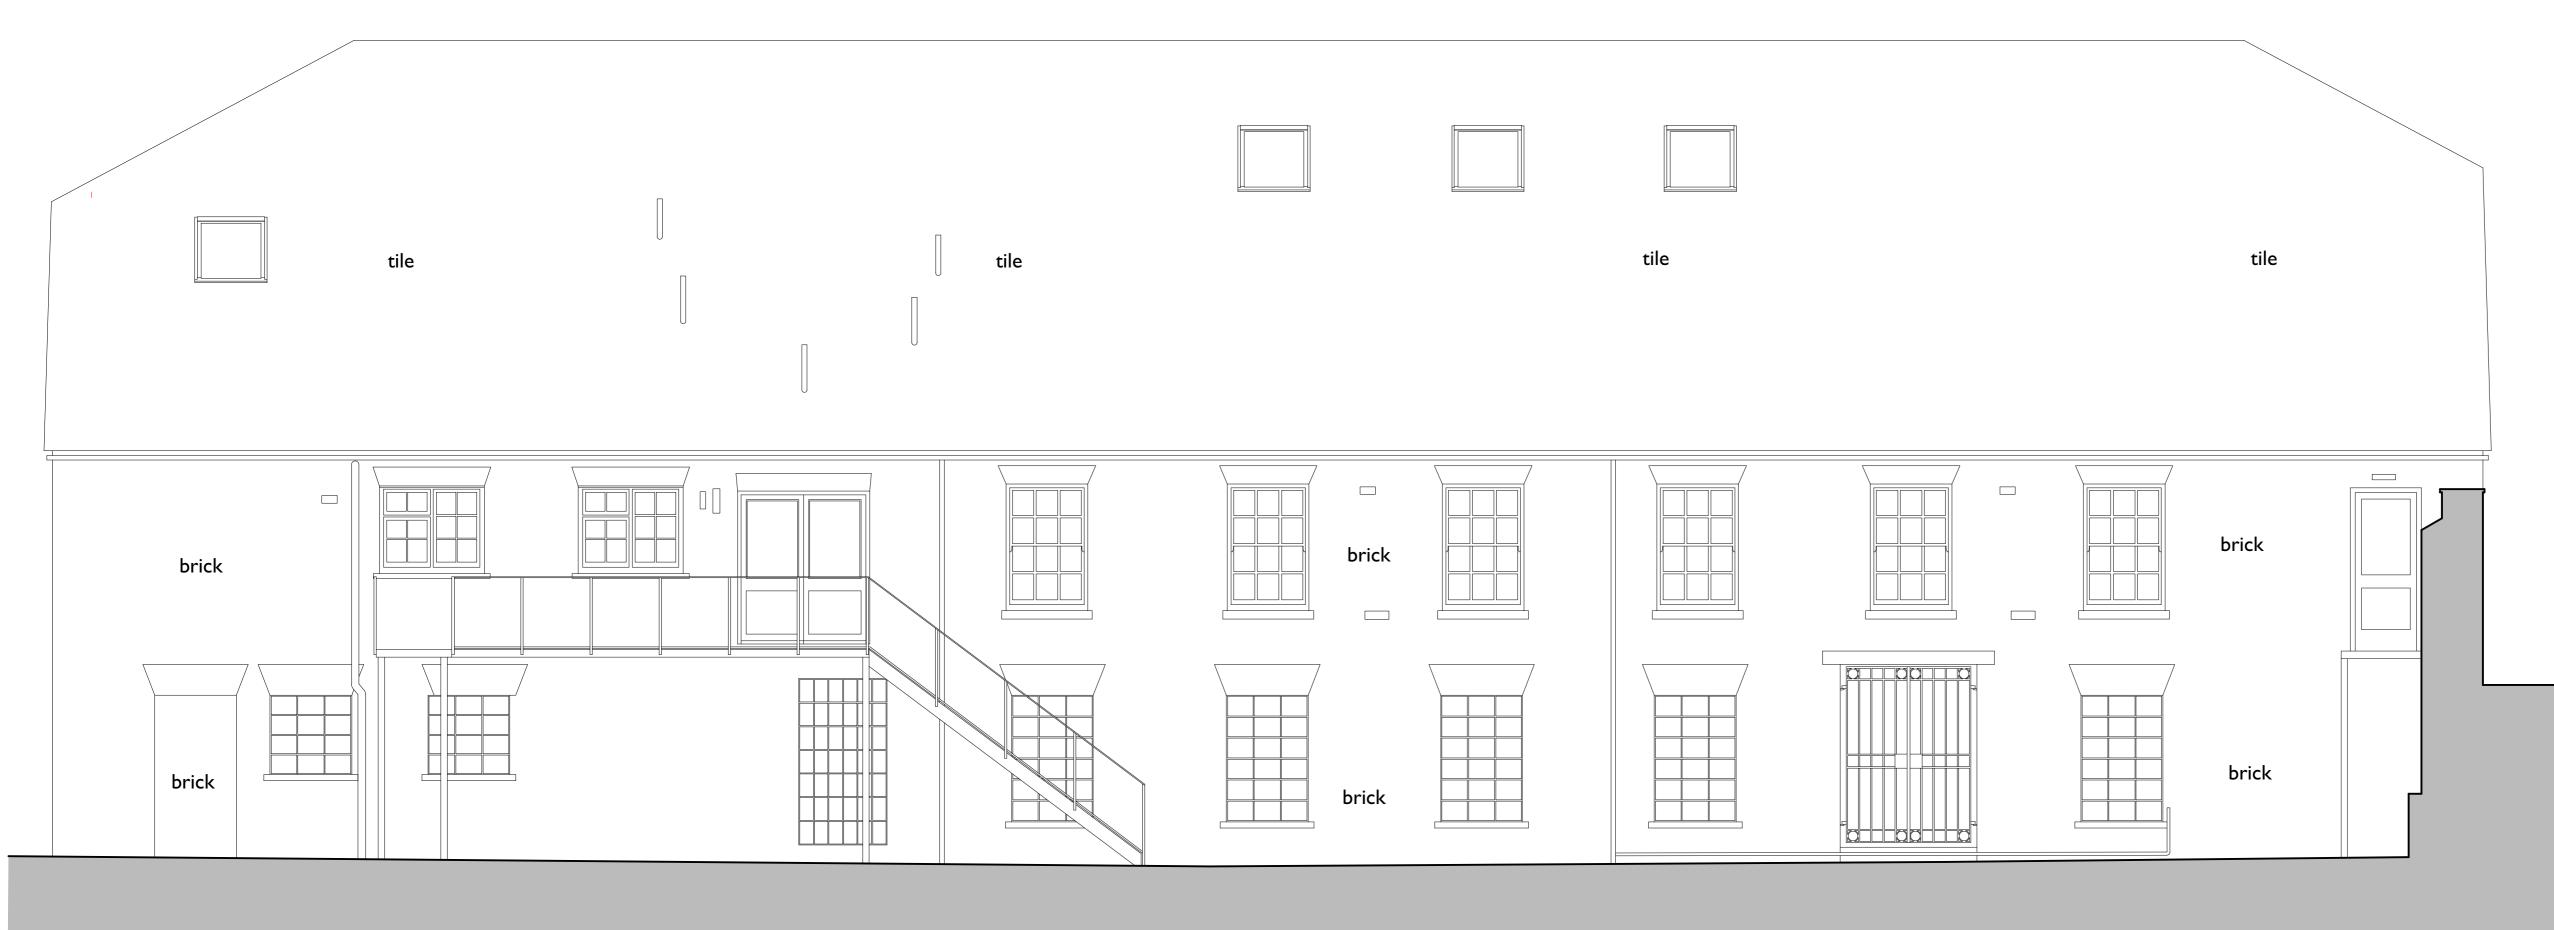

WEST ELEVATION AS EXISTING

DO NOT SCALE THIS DRAWING USE DIMENSIONS ONLY VERIFY ALL DIMENSIONS ON SITE BEFORE COMMENCING ANY WORK OR SHOP DRAWINGS

INFORM THE ARCHITECT BEFORE ANY WORK STARTS IF THIS DRAWING EXCEEDS THE QUANTITIES IN ANY WAY

Morrison Developments

PROJECT The Old Malt House

Banbury

South & West Elevations As Existing

Clews 1:50 @ A I DRAWN Interlock Surveys / CJW Sept 2017 JOB N° DRAWING N°

17\_057

Acanthus

Acanthus House