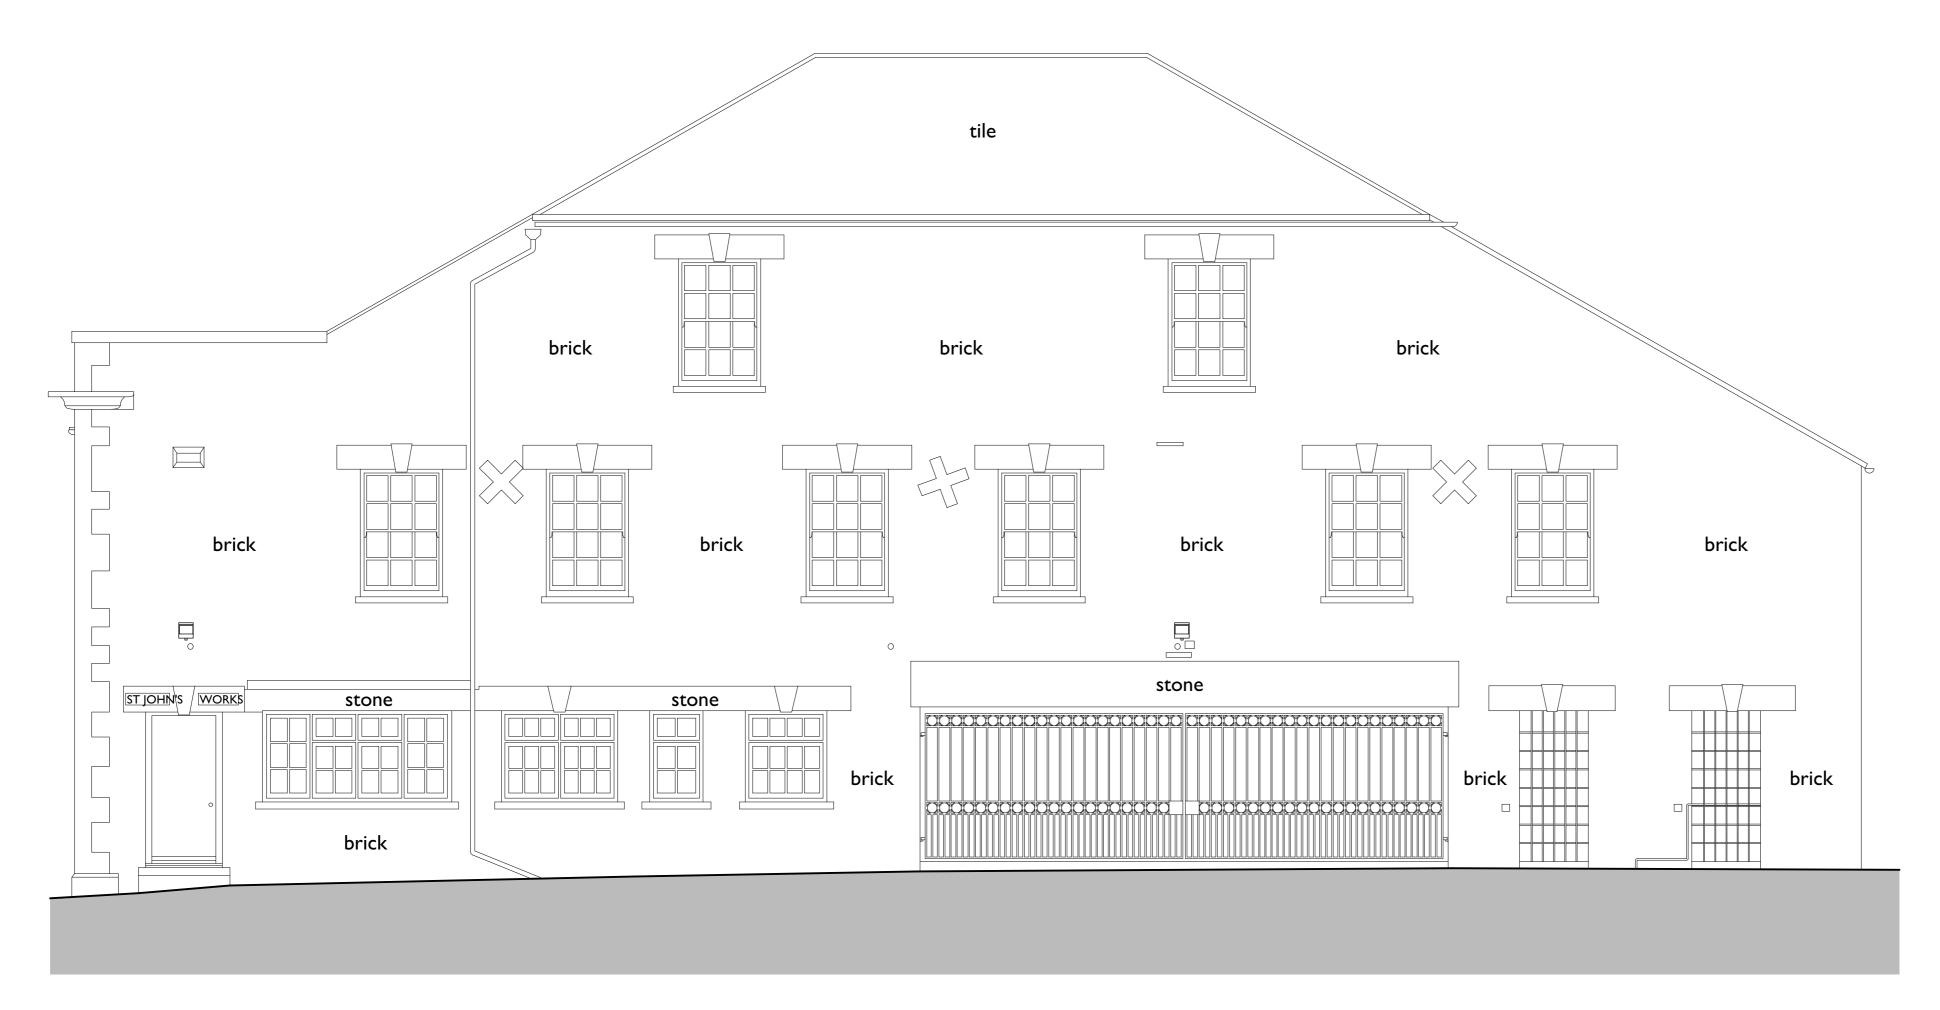

WEST ELEVATION AS EXISTING

DO NOT SCALE THIS DRAWING USE DIMENSIONS ONLY VERIFY ALL DIMENSIONS ON SITE BEFORE COMMENCING ANY WORK OR SHOP DRAWINGS

INFORM THE ARCHITECT BEFORE ANY WORK STARTS IF THIS DRAWING EXCEEDS THE QUANTITIES IN ANY WAY

Morrison Developments

PROJECT The Old Malt House

Banbury

South & West Elevations As Existing

Clews 1:50 @ A I DRAWN Interlock Surveys / CJW Sept 2017 JOB N° DRAWING N°

17\_057

Acanthus

Acanthus House