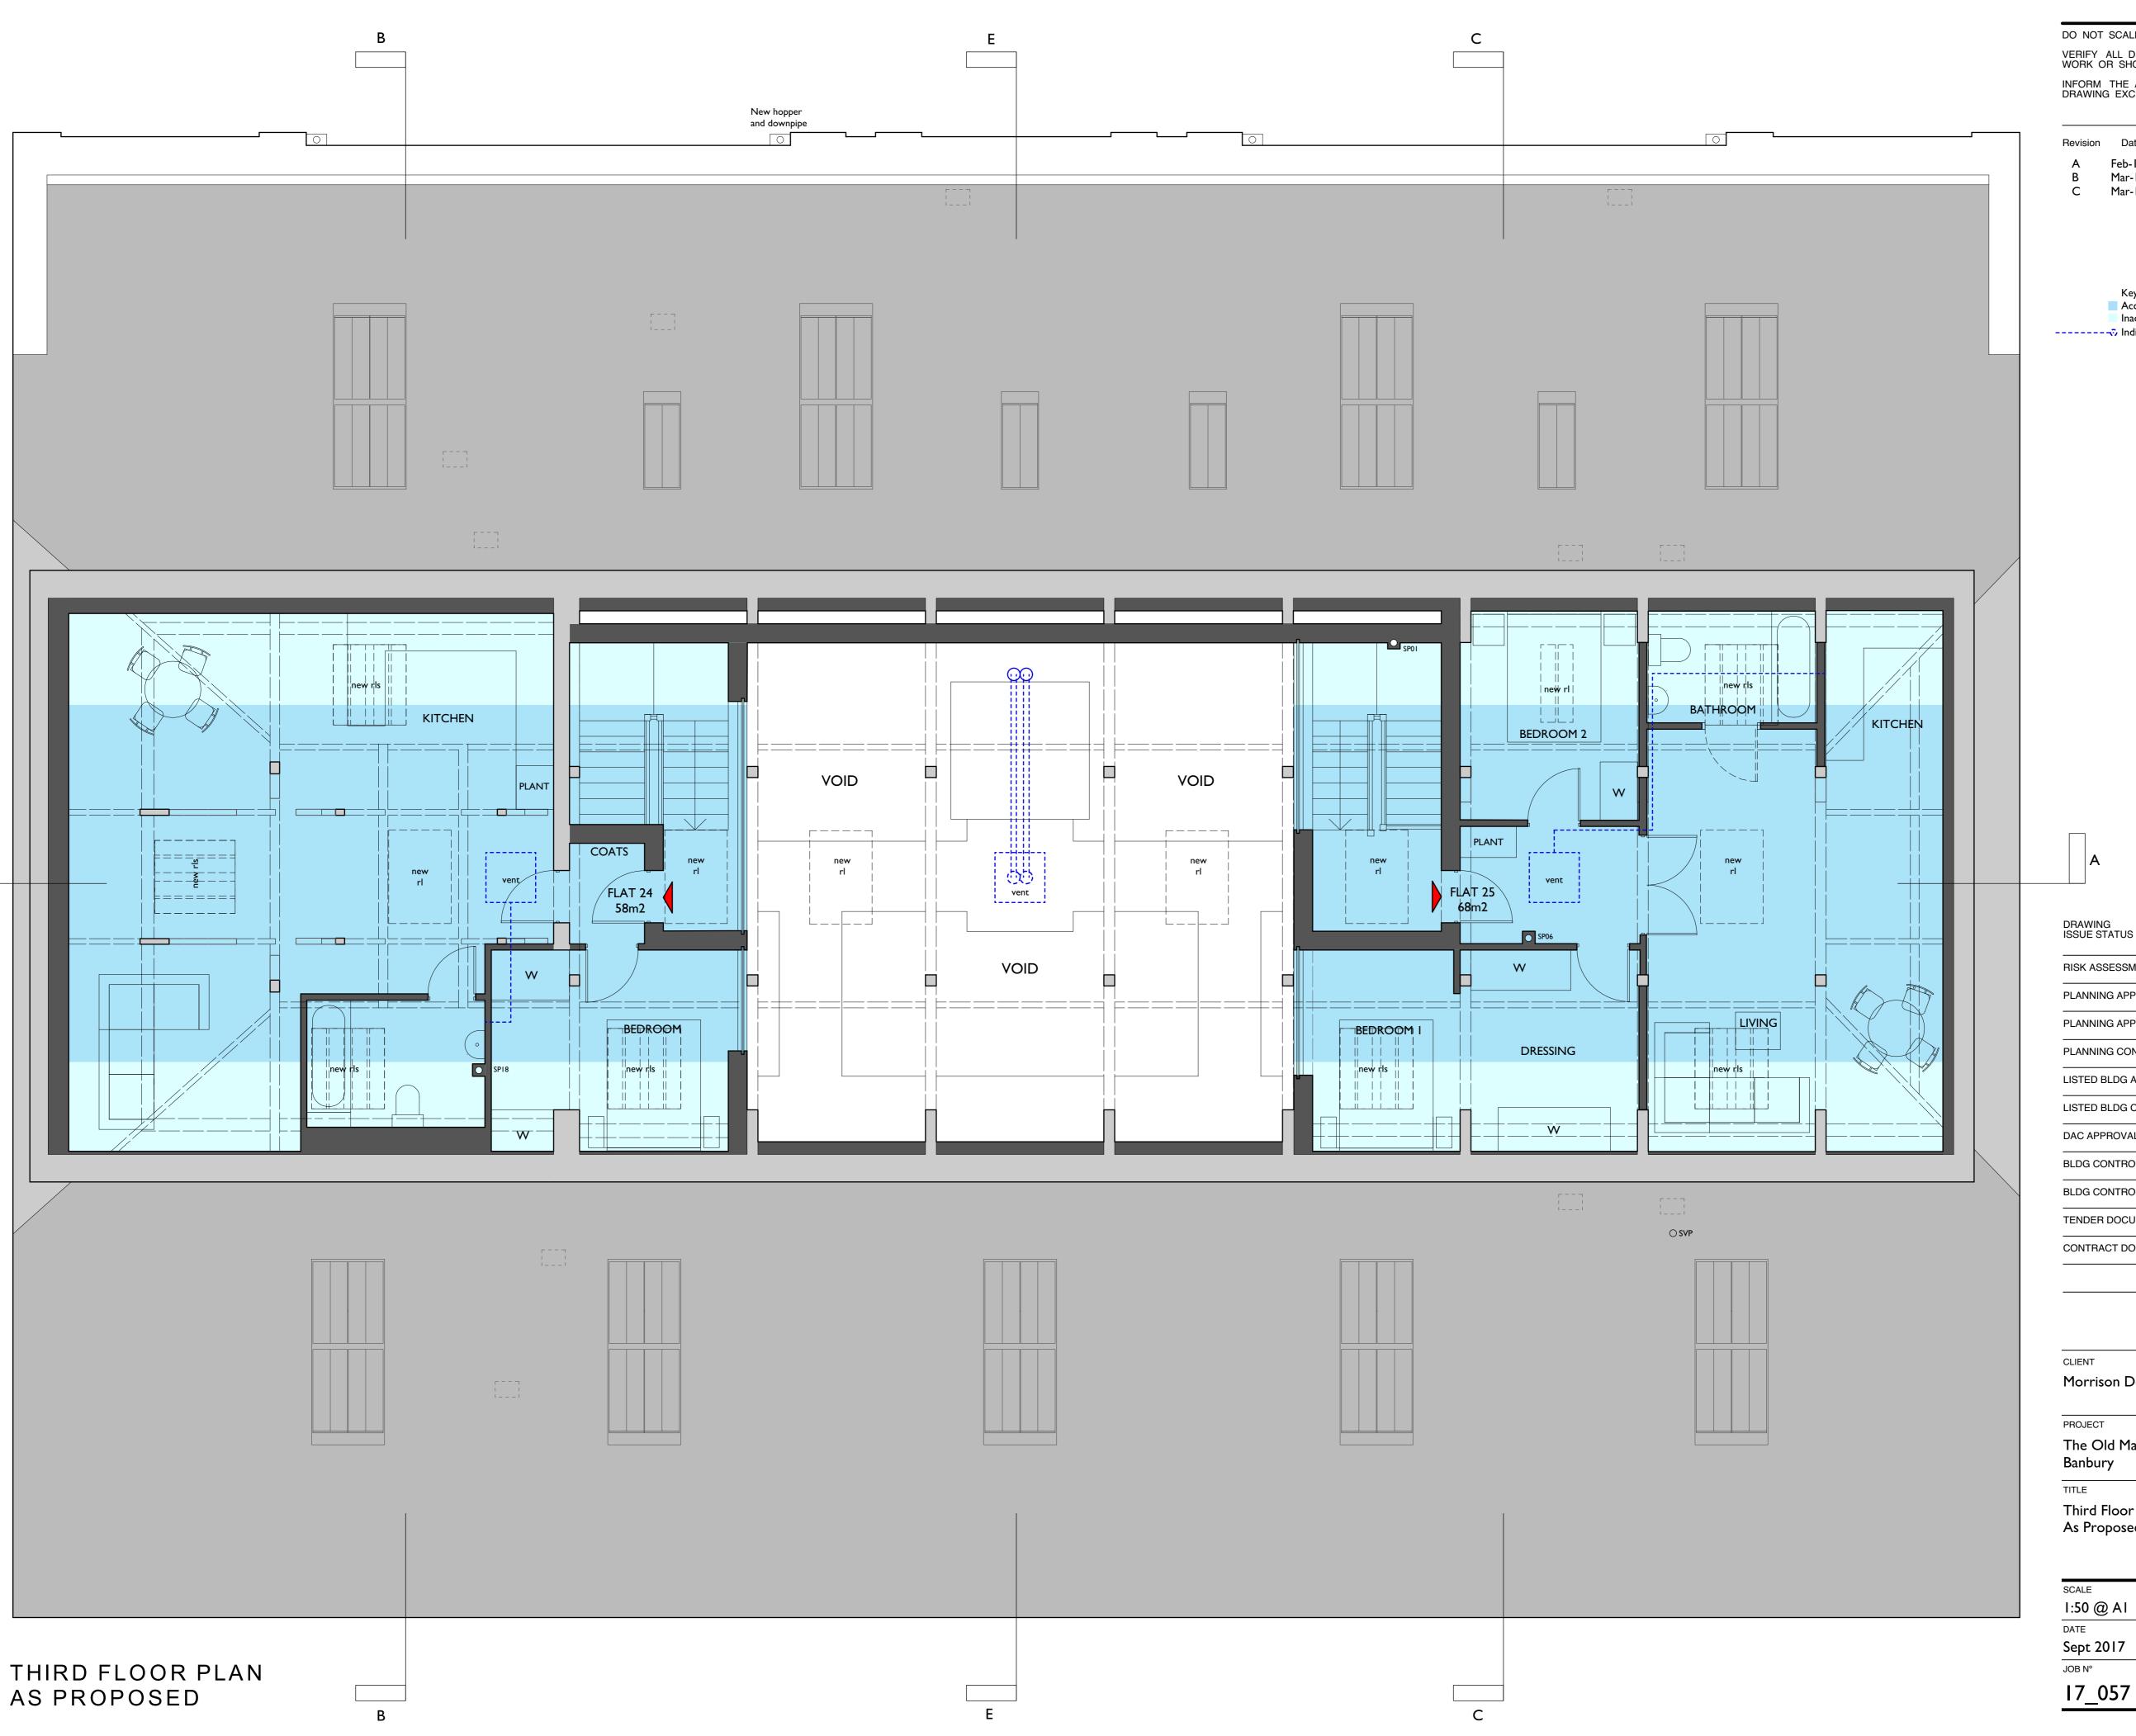

Revision Date

Feb-18 Rooflights amended

Mar-18 Further amendments to rooflights C Mar-18 Extract routes amended

Accessible space (1500mm and above) Inaccessible space (1500mm and below)

----- Indicative extract routes

Morrison Developments

The Old Malt House Banbury

Third Floor Plan As Proposed

Acanthus CleWS architects Acanthus House 1:50 @ A I 57 Hightown Road DRAWN Sept 2017

Banbury • Oxfordshire OX16 9BE Interlock Surveys / CJW Tel: 01295 702600 DRAWING N° Fax: 01295 702601 233C architects@acanthusclews.co.ukwww.acanthusclews.co.uk