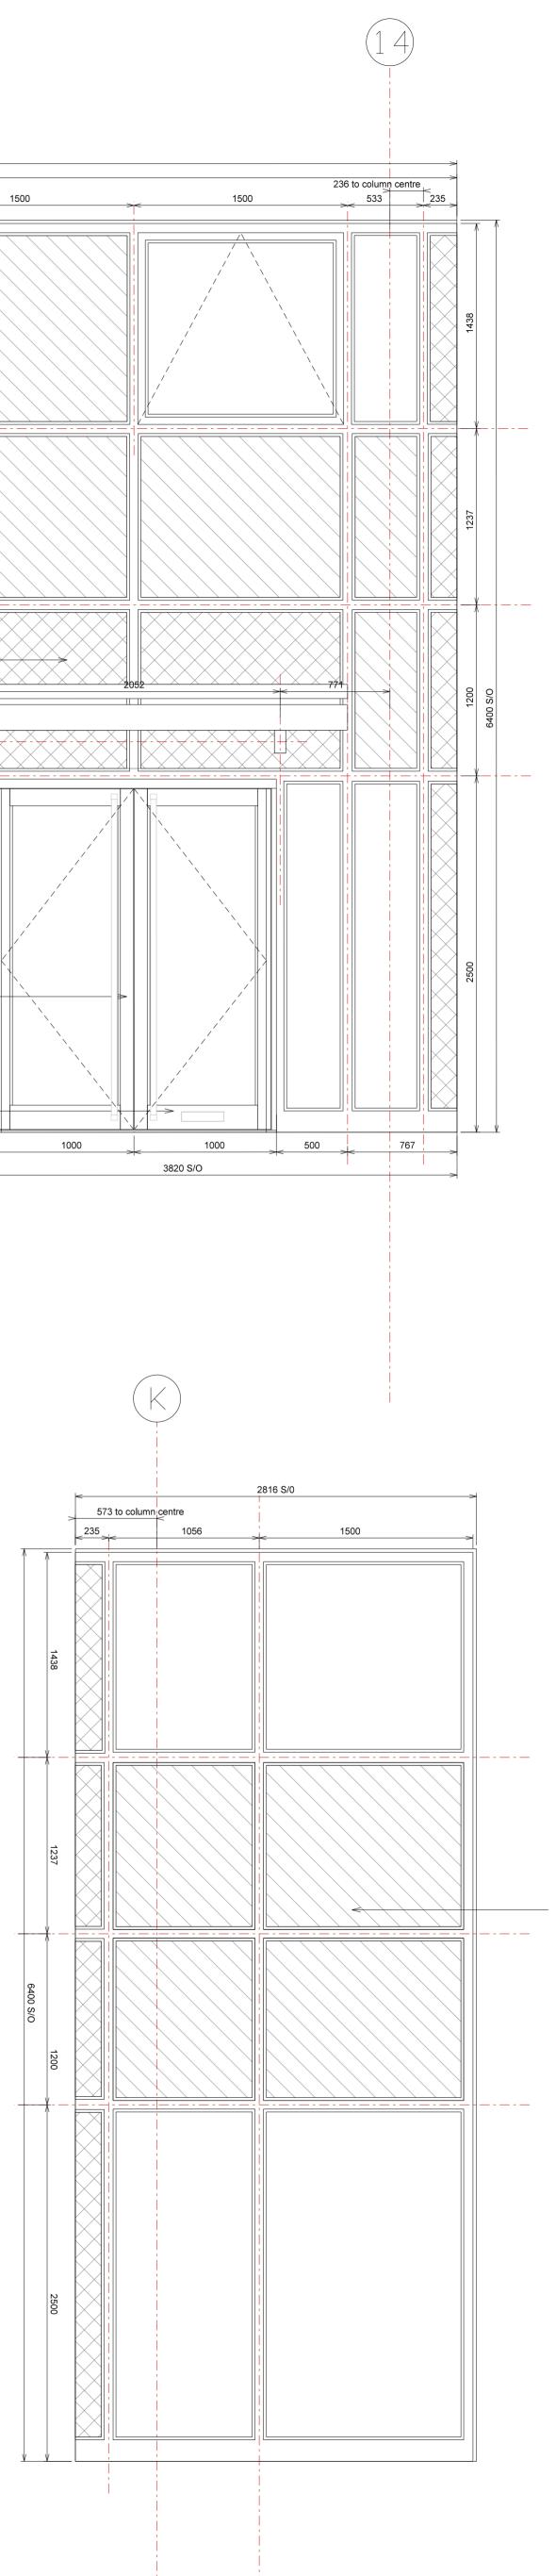

| A Glazing updated CG 18.01.<br>Rev Description Chkd Date<br>Peer House O | A       Glazing updated       CG       18.01.         Rev       Description       Chkd       Date         Peer House<br>8 -14 Verulam Street<br>London WC1X 8LZ         tel +44(0)20 7400 2120         enquiries@cornisharchitects.com<br>www.cornisharchitects.com                                            | С                                    | Corner windows updated                                                                                        | CG            | 02.02.          |
|--------------------------------------------------------------------------|----------------------------------------------------------------------------------------------------------------------------------------------------------------------------------------------------------------------------------------------------------------------------------------------------------------|--------------------------------------|---------------------------------------------------------------------------------------------------------------|---------------|-----------------|
| Rev     Description     Chkd     Date       Peer House     O             | Rev       Description       Chkd       Date         Peer House<br>8 -14 Verulam Street<br>London WC1X 8LZ       Spopp<br>Verulation WC1X 8LZ         tel +44(0)20 7400 2120         enquiries@cornisharchitects.com<br>www.cornisharchitects.com         Project         INK 9 - SKIMMINGDISH LANE<br>BICESTER | В                                    | Canopy added                                                                                                  | RC            | 25.01.          |
| Peer House 0                                                             | Peer House<br>8 -14 Verulam Street<br>London WC1X 8LZ<br>tel +44(0)20 7400 2120<br>enquiries@cornisharchitects.com<br>www.cornisharchitects.com<br>Project<br>LINK 9 - SKIMMINGDISH LANE<br>BICESTER                                                                                                           | A                                    | Glazing updated                                                                                               | CG            | 18.01.          |
| <b>U</b>                                                                 | 8 -14 Verulam Street<br>London WC1X 8LZ<br>tel +44(0)20 7400 2120<br>enquiries@cornisharchitects.com<br>www.cornisharchitects.com                                                                                                                                                                              | Rev                                  | Description                                                                                                   | Chkd          | Date            |
| _                                                                        | Project<br>LINK 9 - SKIMMINGDISH LANE<br>BICESTER                                                                                                                                                                                                                                                              |                                      | 8 -14 Verulam S<br>London WC1X<br>tel +44(0)20 7400<br>enquiries@cornisharchitects                            | 2120<br>s.com | isharchitects   |
| Drg Title<br>WINDOW SCHEDULE<br>UNIT 3                                   |                                                                                                                                                                                                                                                                                                                | L                                    | INK 9 - SKIMMINGDIS<br>BICESTER<br>PLOT 2<br>WINDOW SCHEDU                                                    |               | <u> </u>        |
| WINDOW SCHEDULE                                                          | FOR CONSTRUCTION                                                                                                                                                                                                                                                                                               | L]<br>Drg <sup>-</sup><br>Statu      | INK 9 - SKIMMINGDIS<br>BICESTER<br>PLOT 2<br>WINDOW SCHEDU<br>UNIT 3                                          | LE            | ANE             |
| WINDOW SCHEDULE<br>UNIT 3                                                | FOR         CONSTRUCTION           0                                                                                                                                                                                                                                                                           | L]<br>Drg <sup>-</sup><br>Statu<br>F | INK 9 - SKIMMINGDIS<br>BICESTER<br>PLOT 2<br>WINDOW SCHEDU<br>UNIT 3<br>O R C O N S T R U C<br>0<br>1:25 @ A0 | LE<br>TI(     | ANE<br><u> </u> |