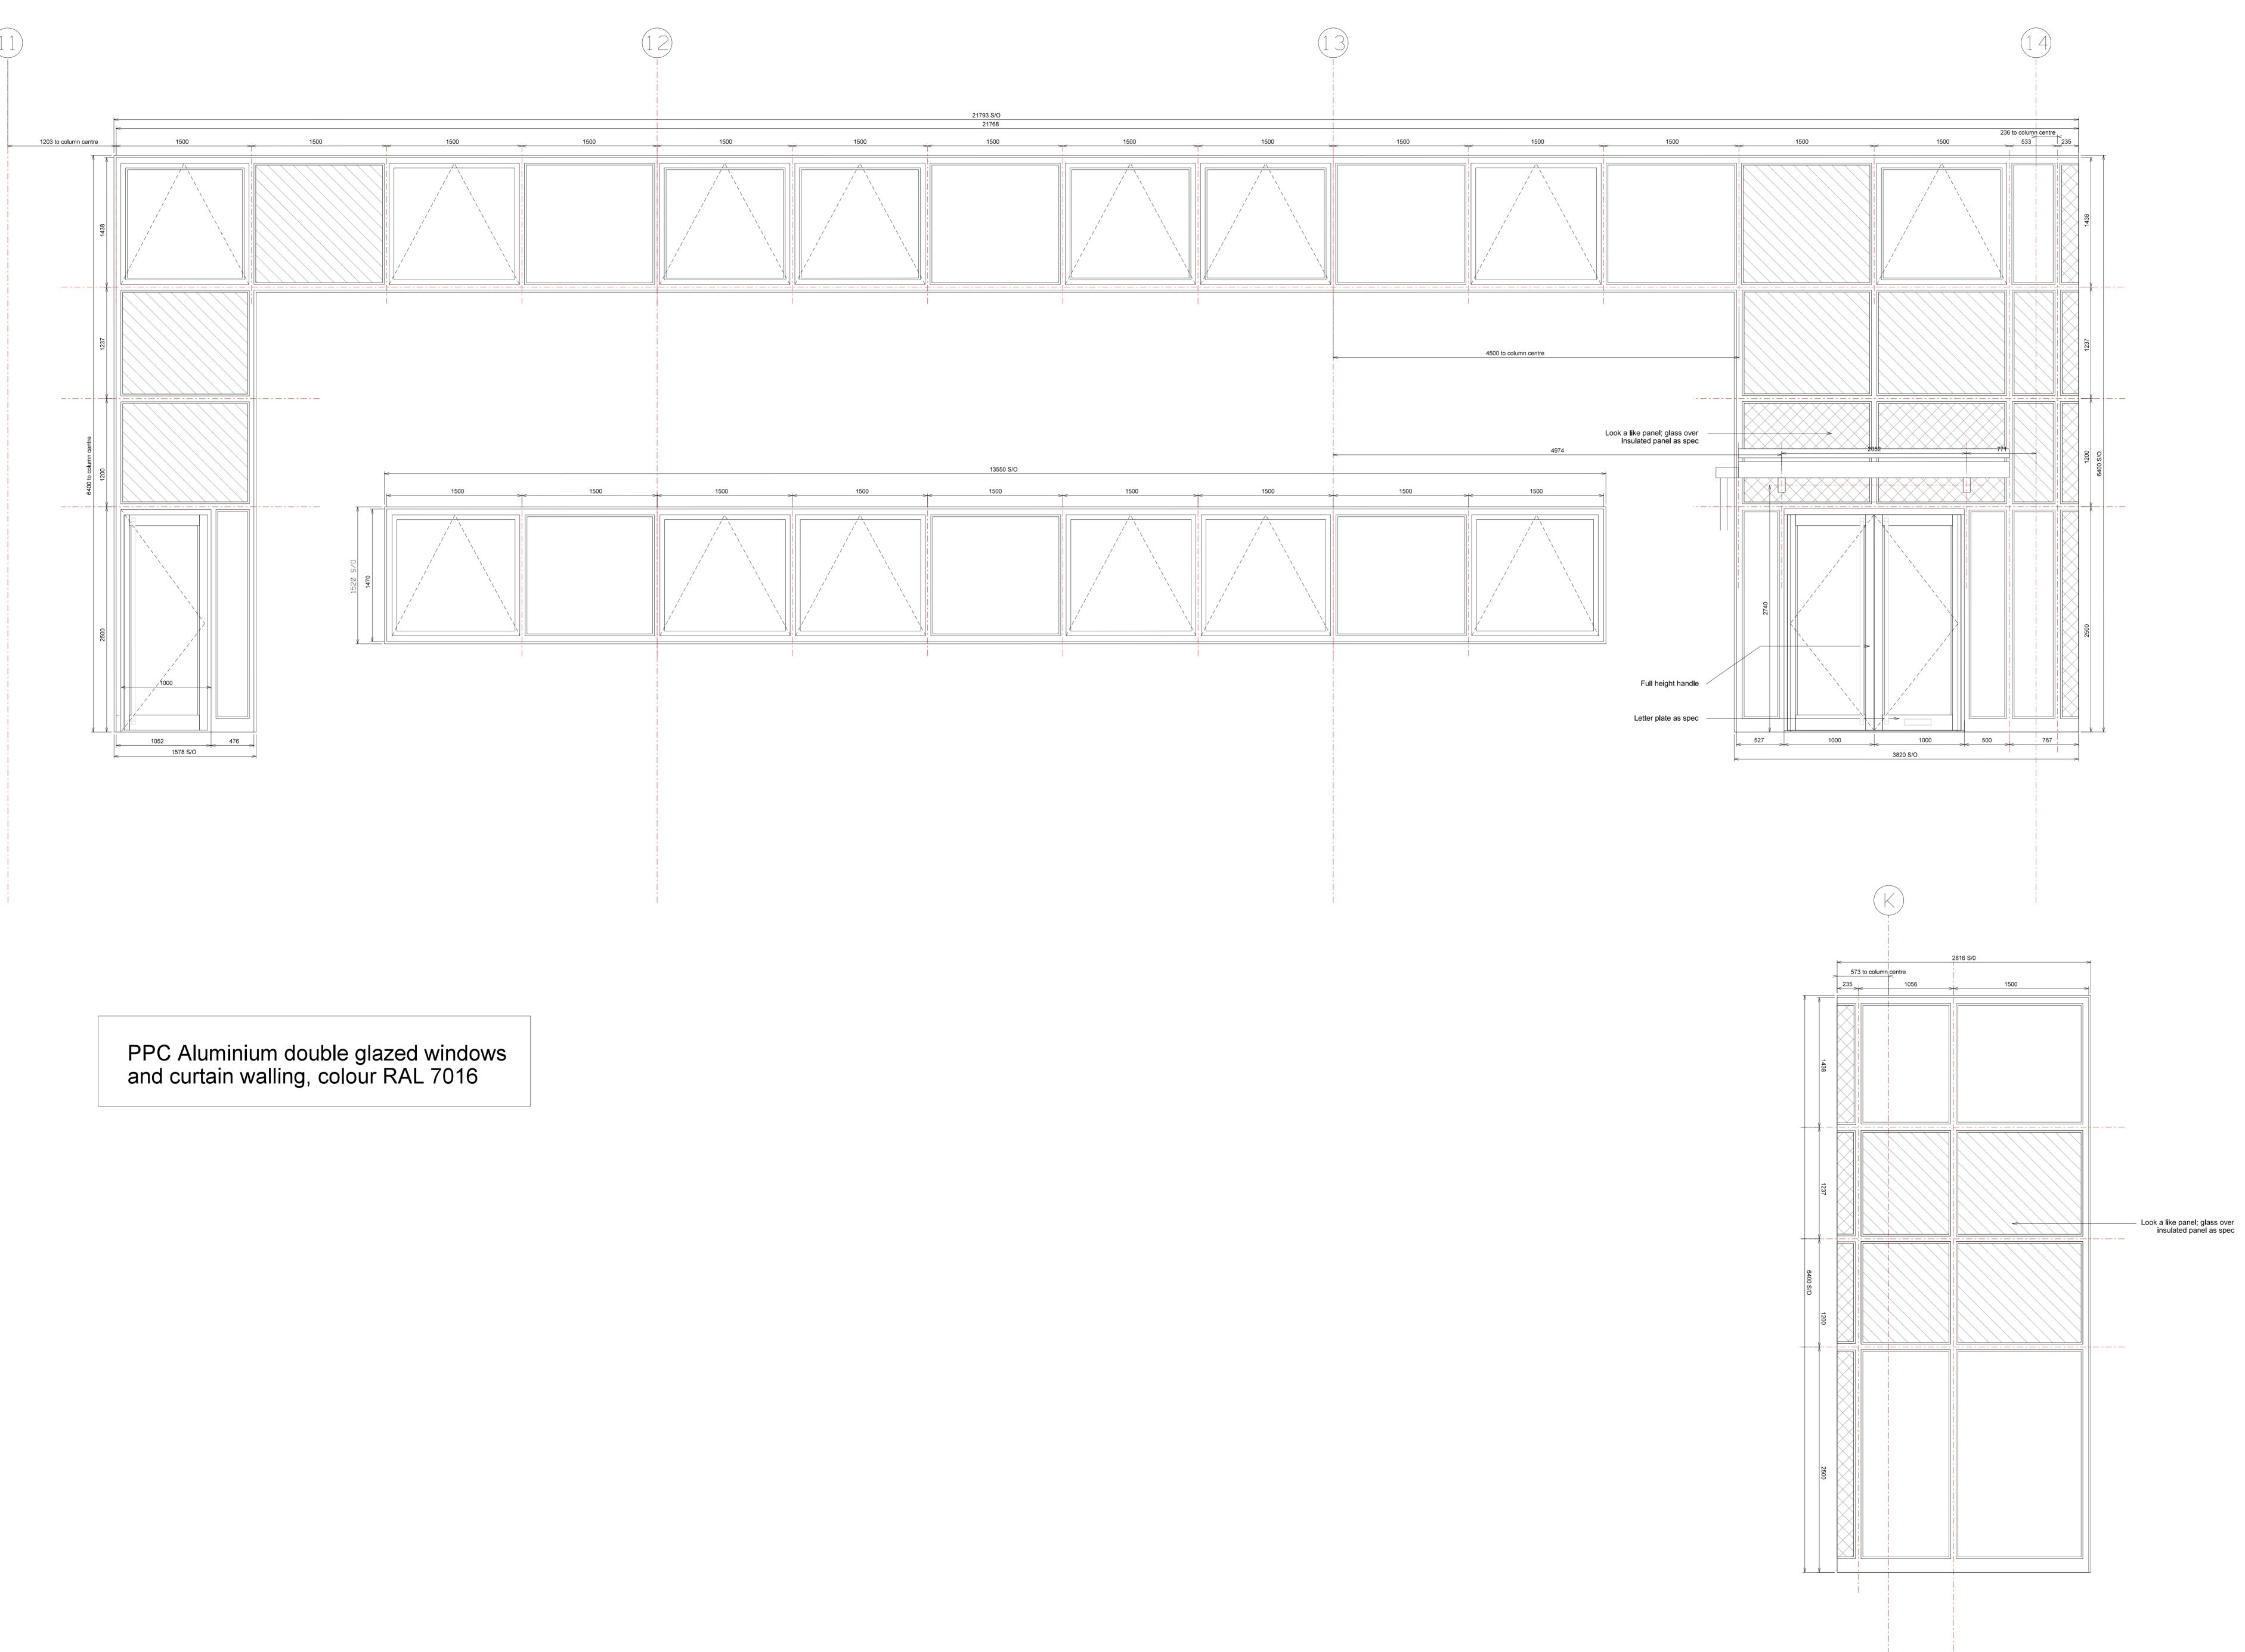

| A Glazing updated CG 18.01.<br>Rev Description Chkd Date<br>Peer House O | A       Glazing updated       CG       18.01.         Rev       Description       Chkd       Date         Peer House<br>8 -14 Verulam Street<br>London WC1X 8LZ         tel +44(0)20 7400 2120         enquiries@cornisharchitects.com<br>www.cornisharchitects.com                                            | С                                    | Corner windows updated                                                                                        | CG            | 02.02.          |
|--------------------------------------------------------------------------|----------------------------------------------------------------------------------------------------------------------------------------------------------------------------------------------------------------------------------------------------------------------------------------------------------------|--------------------------------------|---------------------------------------------------------------------------------------------------------------|---------------|-----------------|
| Rev     Description     Chkd     Date       Peer House     O             | Rev       Description       Chkd       Date         Peer House<br>8 -14 Verulam Street<br>London WC1X 8LZ       Spopp<br>Verulation WC1X 8LZ         tel +44(0)20 7400 2120         enquiries@cornisharchitects.com<br>www.cornisharchitects.com         Project         INK 9 - SKIMMINGDISH LANE<br>BICESTER | В                                    | Canopy added                                                                                                  | RC            | 25.01.          |
| Peer House 0                                                             | Peer House<br>8 -14 Verulam Street<br>London WC1X 8LZ<br>tel +44(0)20 7400 2120<br>enquiries@cornisharchitects.com<br>www.cornisharchitects.com<br>Project<br>LINK 9 - SKIMMINGDISH LANE<br>BICESTER                                                                                                           | A                                    | Glazing updated                                                                                               | CG            | 18.01.          |
| <b>U</b>                                                                 | 8 -14 Verulam Street<br>London WC1X 8LZ<br>tel +44(0)20 7400 2120<br>enquiries@cornisharchitects.com<br>www.cornisharchitects.com                                                                                                                                                                              | Rev                                  | Description                                                                                                   | Chkd          | Date            |
| _                                                                        | Project<br>LINK 9 - SKIMMINGDISH LANE<br>BICESTER                                                                                                                                                                                                                                                              |                                      | 8 -14 Verulam S<br>London WC1X<br>tel +44(0)20 7400<br>enquiries@cornisharchitects                            | 2120<br>s.com | isharchitects   |
| Drg Title<br>WINDOW SCHEDULE<br>UNIT 3                                   |                                                                                                                                                                                                                                                                                                                | L                                    | INK 9 - SKIMMINGDIS<br>BICESTER<br>PLOT 2<br>WINDOW SCHEDU                                                    |               | <u> </u>        |
| WINDOW SCHEDULE                                                          | FOR CONSTRUCTION                                                                                                                                                                                                                                                                                               | L]<br>Drg <sup>-</sup><br>Statu      | INK 9 - SKIMMINGDIS<br>BICESTER<br>PLOT 2<br>WINDOW SCHEDU<br>UNIT 3                                          | LE            | ANE             |
| WINDOW SCHEDULE<br>UNIT 3                                                | FOR         CONSTRUCTION           0                                                                                                                                                                                                                                                                           | L]<br>Drg <sup>-</sup><br>Statu<br>F | INK 9 - SKIMMINGDIS<br>BICESTER<br>PLOT 2<br>WINDOW SCHEDU<br>UNIT 3<br>O R C O N S T R U C<br>0<br>1:25 @ A0 | LE<br>TI(     | ANE<br><u> </u> |