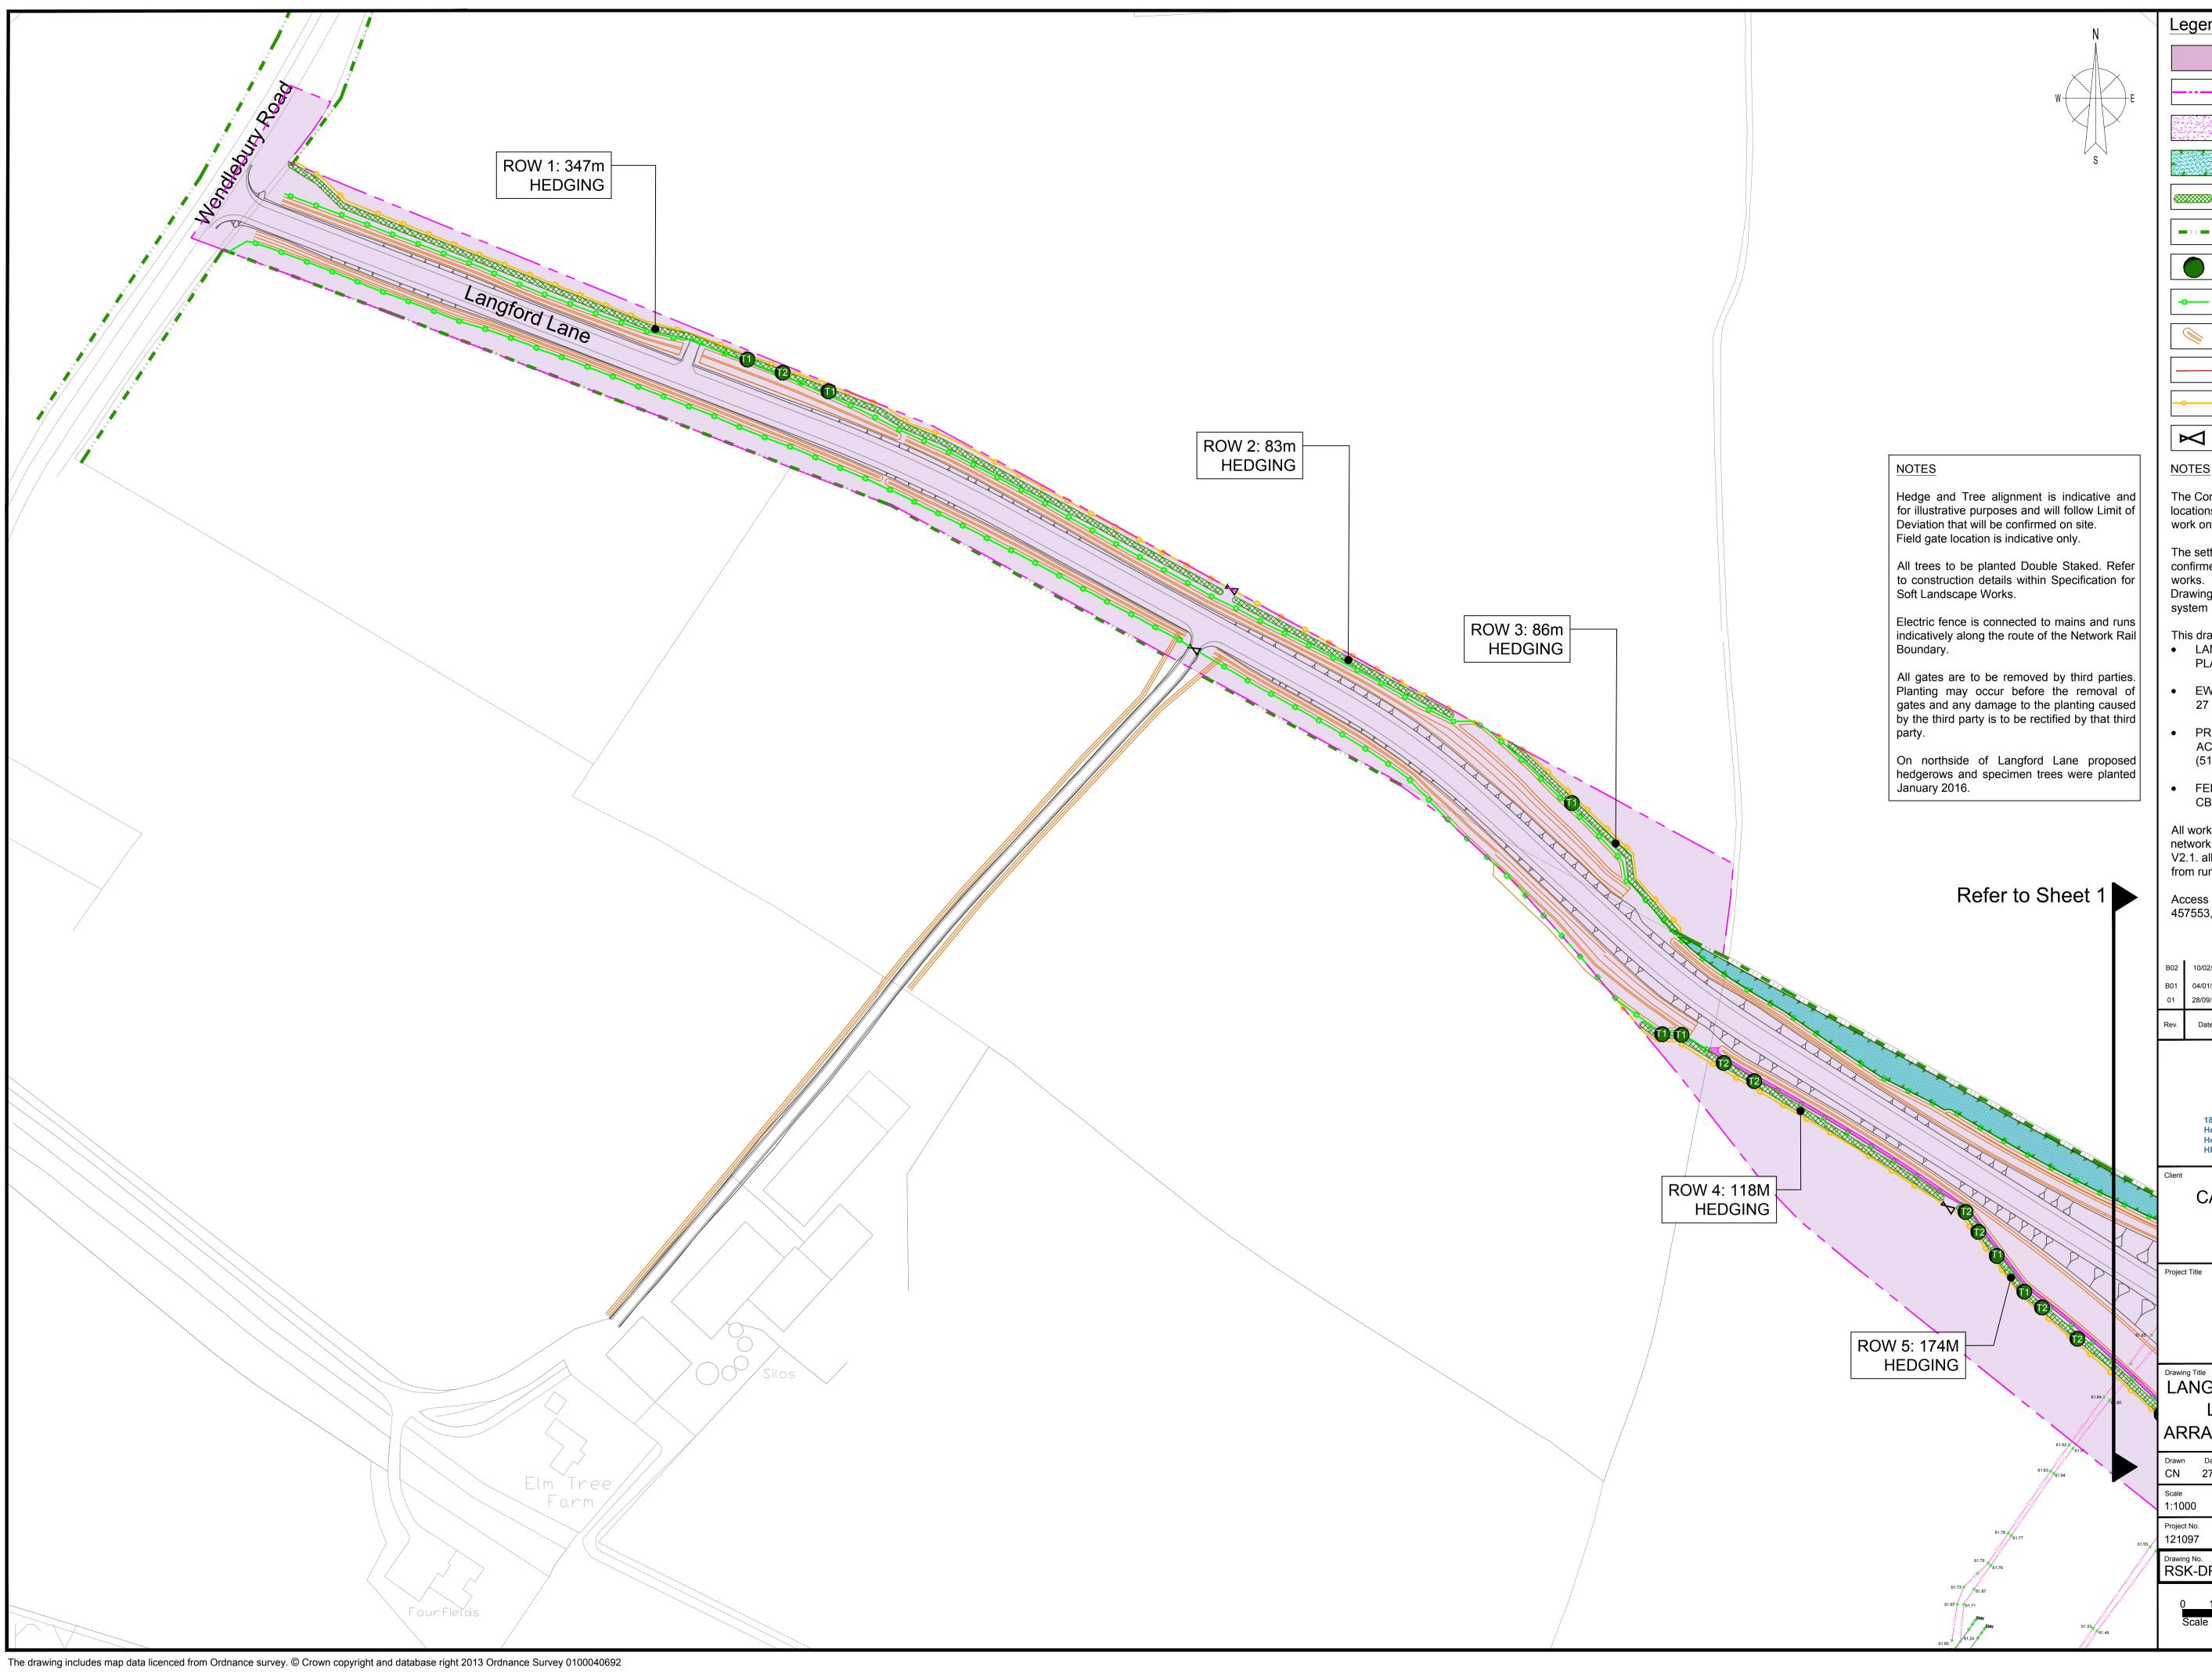

## Legend

## \_ \_ \_ \_ $\bigcirc$ -0----

PERMANENT LAND EASEMENT BOUNDARY

NETWORK RAIL BOUNDARY (INDICATIVE)

PROPOSED GRASS SEEDING (NATIVE SPECIES GRASSLAND MIX) PROPOSED WET WOODLAND PLANTING

PROPOSED HEDGE PLANTING

EXISTING HEDGEROW TO BE RETAINED

PROPOSED SPECIMEN TREES

PROPOSED POST AND 4 RAIL DONE BY OTHERS

PROPOSED SURFACE WATER DITCH DONE BY OTHERS

PROPOSED PALISADE FENCING DONE BY OTHERS

POST AND WIRE STOCKPROOF FENCING TO BE CONFIRMED BY CBJV

KISSING GATE/ GATE

NOTES

The Contractor is to familiarise themselves with the locations of any services prior to commencement of work on site.

The setting out and extent of planting is to be confirmed on site prior to implementation of the works.

Drawing produced on the Snakegrid coordinate system

This drawing is based on:

- LANDSCAPE GENERAL ARRANGEMENT PLAN (5114534-ATK-DRG-AR-907353)
- EWR P1 CO-ORDINATION DRAWING SHEET 27 OF 38 (5114534-ATK-DRG-MD-700227)
- PROPOSED BOUNDARY FENCING AND ACCESS STRATEGY SHEET 27 OF 38 (5114534-ATK-MOD-MD-705227)
- FENCING PROVIDED AND OVERLAID BY CBJV ON THE 08/02/2017

All works have been designed in accordance with network rail recommended planting species matrix V2.1. all planting is located in XS of 5m distance from running rails.

Access for maintenance via OS Grid Reference 457553, 220324. Road Rail Access.

18 Frogmore Road, Tel: +44 (0) 1442 437500 Fax: +44 (0) 1442 437550 Hemel Hempstead, Email: info@rsk.co.uk Web: www.rsk.co.uk HP3 9RT.

Herts,

## CARILLION BUCKINGHAM JOINT VENTURE

| EAST WEST | RAIL |  |  |
|-----------|------|--|--|
| PHASE 1   |      |  |  |

| LANGFORD LANE OVERBRIDGE<br>LANDSCAPE GENERAL<br>ARRANGEMENT PLAN SHEET 3/4 |                 |                                        |                      |                         |  |
|-----------------------------------------------------------------------------|-----------------|----------------------------------------|----------------------|-------------------------|--|
| Drawn Date<br>CN 27/07/15                                                   | Checked<br>SF   | Date<br>27/07/15                       | Approved Dates SF 27 | <sup>te</sup><br>/07/15 |  |
| <sub>Scale</sub><br>1:1000                                                  | Orig Size<br>A1 | e Dimensions METRES                    |                      |                         |  |
| Project No.<br>121097                                                       |                 | Drawing File<br>RSK/M/1121097/04/02/06 |                      |                         |  |
| Drawing No.<br>RSK-DRG-BTS-P011                                             |                 |                                        |                      | <sup>Rev.</sup>         |  |
| 0 10 20<br>Scale 1:1000                                                     |                 | 40                                     | 60                   | 80<br>m                 |  |