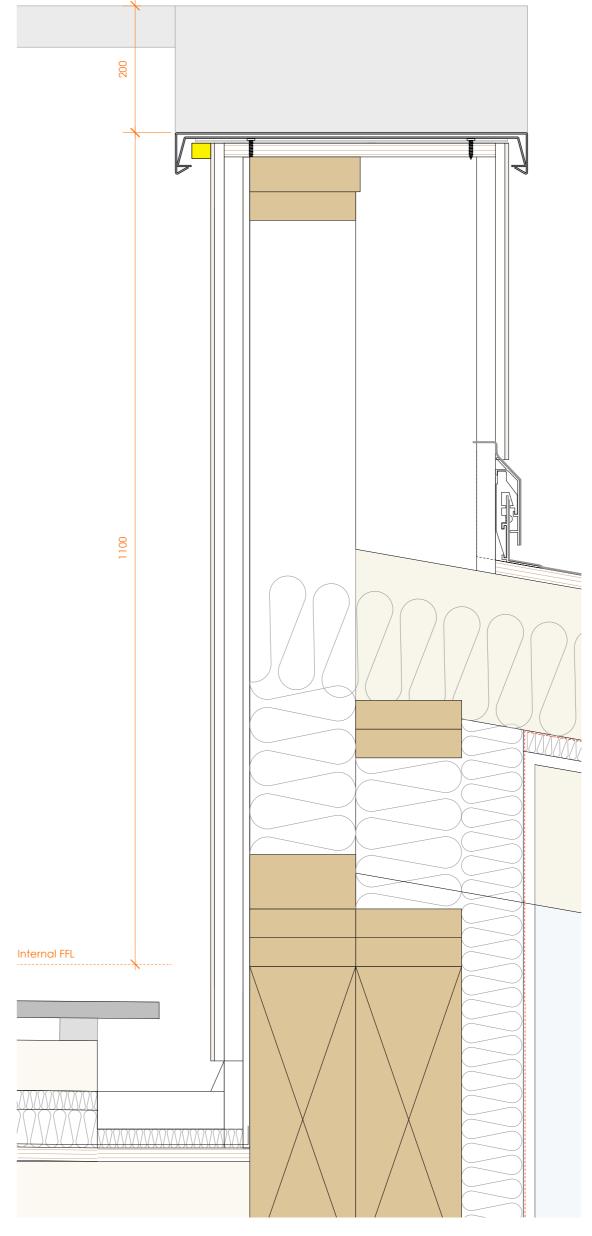

COPING DETAIL 1:2



SECTION BB - TERRACE BALUSTRADE 1:5

## Copyright reserved

Do not scale this drawing - refer to dimensions

Check all dimensions on site before proceeding with any work and notify the architect immediately if any descrepencies are found with this drawing

Revisions

## **Hayward Smart** Architects

The Coach House 3a New Street, Shipston-on-Stour Warwickshire, CV36 4EW 01608 661000 t

studio@hsarchitects.co.uk

Mr + Mrs J. Thompson

Project

The Long House,
Small House Lane, Sibford Ferris

Terrace Balustrade and Coping Detail Section BB

March 17

Scale

1:2 / 1:5 @ A1

Drawn
RS

Job No

14.062

Drawing No

191

architecture + interiors