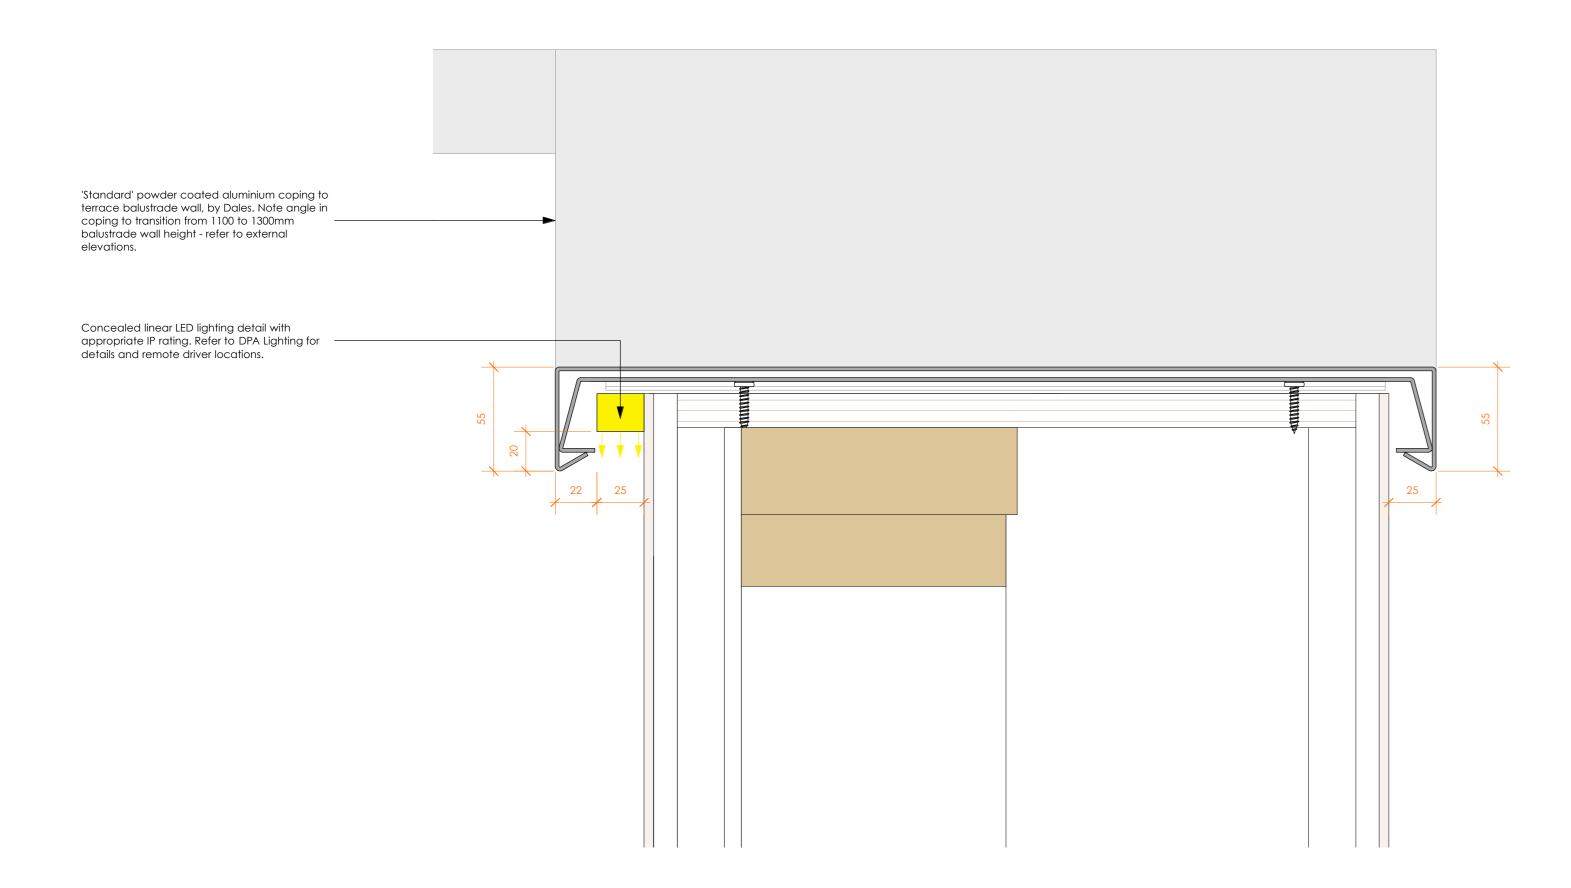

COPING DETAIL 1:2



SECTION BB - TERRACE BALUSTRADE 1:5

## Copyright reserved

Do not scale this drawing - refer to dimensions

Check all dimensions on site before proceeding with any work and notify the architect immediately if any descrepencies are found with this drawing

Revisions

## **Hayward Smart** Architects

The Coach House 3a New Street, Shipston-on-Stour Warwickshire, CV36 4EW 01608 661000 t

studio@hsarchitects.co.uk

Mr + Mrs J. Thompson

Project

The Long House,
Small House Lane, Sibford Ferris

Terrace Balustrade and Coping Detail Section BB

March 17

Scale

1:2 / 1:5 @ A1

Drawn
RS

Job No

14.062

Drawing No

191

architecture + interiors