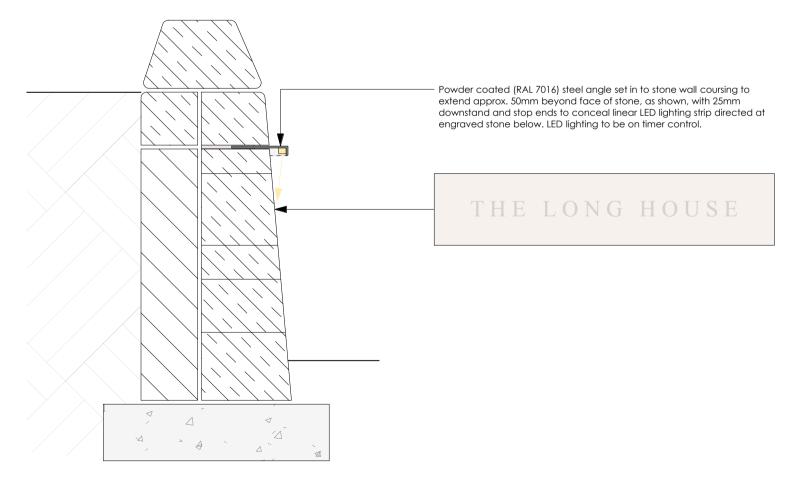

## SMALL HOUSE LANE

DRIVEWAY ENTRANCE HOUSE SIGN LIGHTING DETAIL (A) 1:10

Desiring

Driveway Entrance House Sign Lighting Detail

| i |
|---|