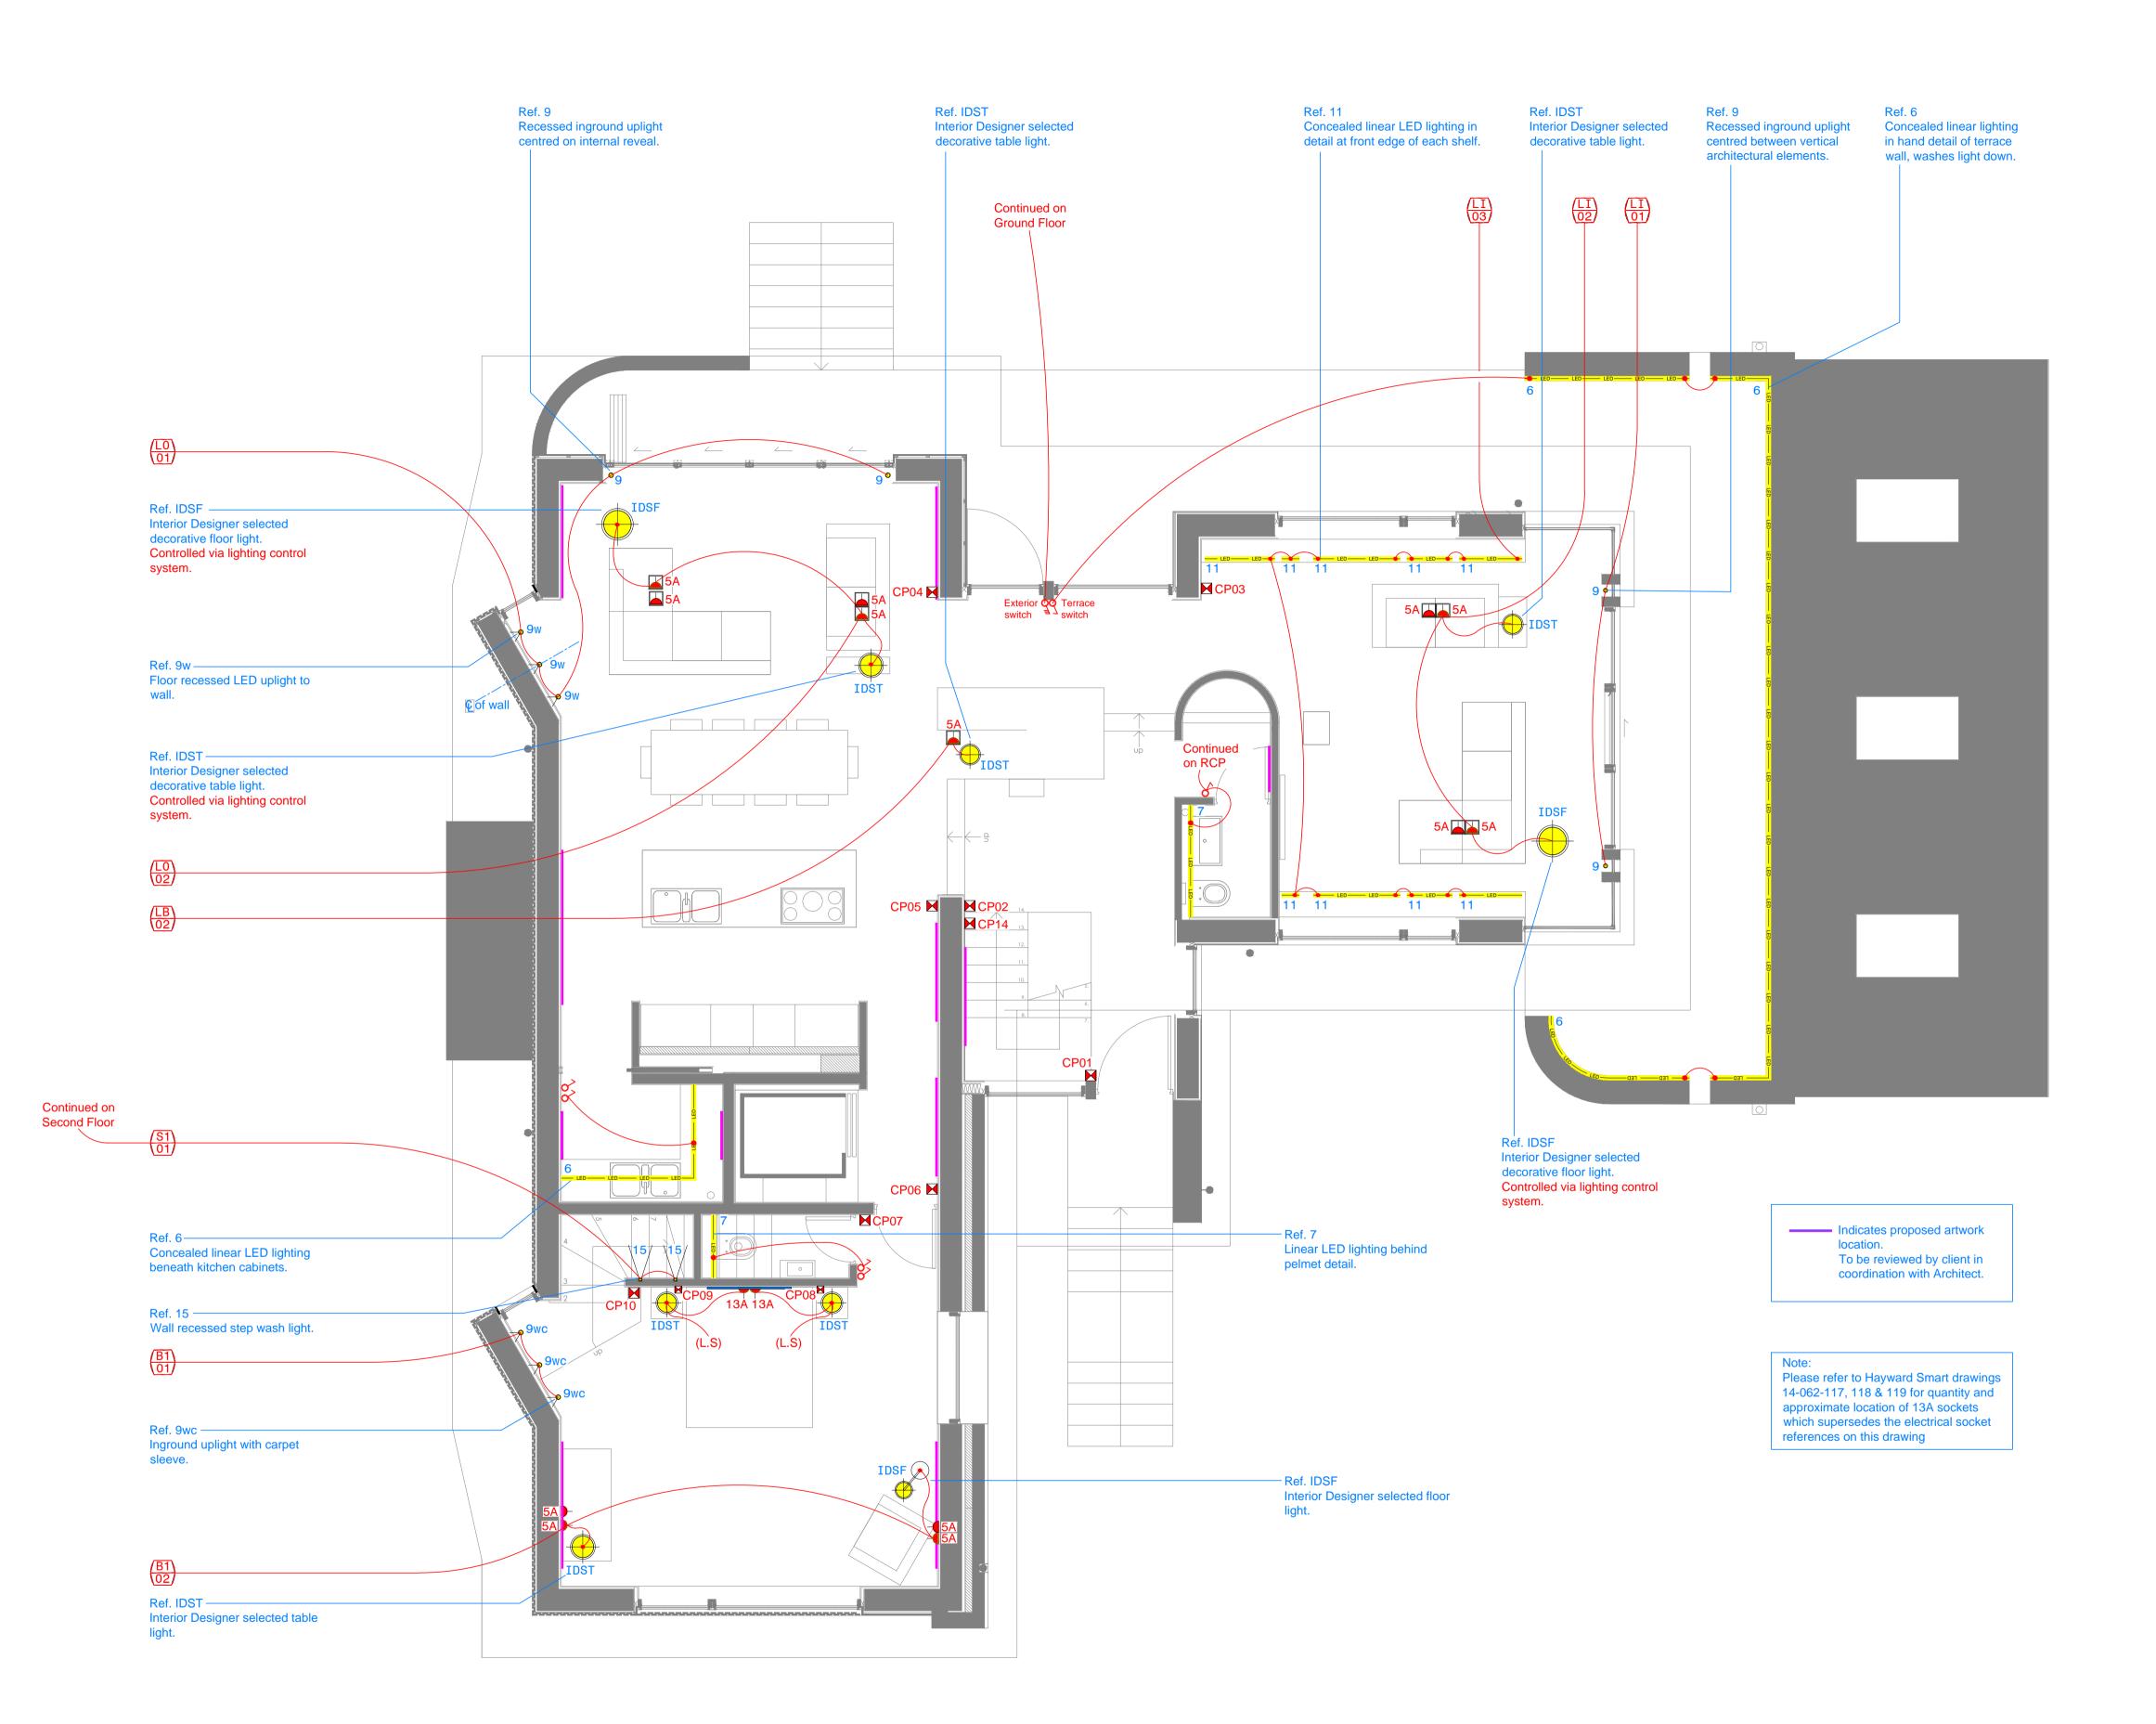

| d<br>2. T<br>d<br>3. V<br>e<br>4. A<br>re<br>s<br>a<br>2.<br>5. F<br>a<br>6. Ir<br>g<br>7. A<br>e | imensions to b<br>hese drawings<br><b>pa</b> documents<br>Vhere appropria<br>xact location of<br>all equipment su<br>elevant regulati<br>tatutory wiring<br>nd local author<br>inal locations o<br>nd dimmer rack | e checked on-<br>are intended<br>for further det |                                              | t be taken from                                         | this drawi | ng. All    |
|---------------------------------------------------------------------------------------------------|-------------------------------------------------------------------------------------------------------------------------------------------------------------------------------------------------------------------|--------------------------------------------------|----------------------------------------------|---------------------------------------------------------|------------|------------|
| d<br>3. V<br>e<br>4. A<br>re<br>s<br>a<br>5. F<br>a<br>C<br>a<br>6. Ir<br>g<br>7. A<br>e          | pa documents<br>Where appropria<br>xact location of<br>all equipment su<br>elevant regulati<br>tatutory wiring<br>nd local author<br>inal locations o<br>nd dimmer rack<br>consultant, Ope                        | for further det                                  | to show doo                                  | ign intent Poto                                         | to appror  | C          |
| e<br>4. A<br>re<br>s<br>a<br>5. F<br>a<br>C<br>a<br>6. Ir<br>g<br>7. A<br>e                       | xact location of<br>all equipment su<br>elevant regulati<br>tatutory wiring<br>nd local author<br>inal locations o<br>nd dimmer rack<br>consultant, Ope                                                           | ate relet to as                                  | ails.                                        | -                                                       |            |            |
| 5. F<br>a<br>6. Ir<br>7. A<br>e                                                                   | elevant regulati<br>tatutory wiring<br>nd local author<br>inal locations o<br>nd dimmer rack<br>consultant, Ope                                                                                                   | f luminaires.                                    | -                                            | -                                                       | -          |            |
| a<br>C<br>6. Ir<br>g<br>7. A<br>e                                                                 | nd dimmer racl<br>consultant, Ope                                                                                                                                                                                 | ions, and be caregulations. A                    | apable of ins<br>Il equipment                | stallation in acco<br>shall comply w                    | ordance wi | th all     |
| g<br>7. A<br>e                                                                                    |                                                                                                                                                                                                                   | ks to be co-ord<br>erator & Client.              | dinated with                                 | hting (5 Amp) s<br>Interior Designe<br>ions to be agree | er, M&E    |            |
| e                                                                                                 |                                                                                                                                                                                                                   |                                                  |                                              | ers, transformer<br>ol system dimm                      |            | trol       |
| Lightin                                                                                           |                                                                                                                                                                                                                   |                                                  |                                              | or all luminaire t<br>dinated by the c                  |            | ighting    |
|                                                                                                   | ng Control Key                                                                                                                                                                                                    |                                                  |                                              |                                                         |            |            |
|                                                                                                   | ,                                                                                                                                                                                                                 | /                                                | DENOTES                                      | ZONE                                                    |            |            |
|                                                                                                   |                                                                                                                                                                                                                   | RM<br>à                                          | DENOTES                                      | ZONE                                                    |            |            |
|                                                                                                   |                                                                                                                                                                                                                   |                                                  | DENOTES<br>GROUP NI                          | LIGHTING CO<br>UMBER                                    | NTROL      |            |
|                                                                                                   |                                                                                                                                                                                                                   |                                                  | IMER SWIT                                    | СН                                                      |            |            |
|                                                                                                   |                                                                                                                                                                                                                   | LOCAL SW                                         | 'ITCH<br>/AY DIMMEF                          | R SWITCH                                                |            |            |
|                                                                                                   |                                                                                                                                                                                                                   | LOCAL 2 W                                        |                                              | H<br>/INAIRE SWIT(                                      | <b>г</b> ц |            |
|                                                                                                   |                                                                                                                                                                                                                   | <ul> <li>DOOR ACT</li> </ul>                     |                                              |                                                         |            |            |
|                                                                                                   |                                                                                                                                                                                                                   | CPx - CON                                        | TROL PLAT                                    | E                                                       |            |            |
|                                                                                                   |                                                                                                                                                                                                                   |                                                  |                                              |                                                         |            |            |
|                                                                                                   |                                                                                                                                                                                                                   |                                                  |                                              |                                                         |            |            |
|                                                                                                   |                                                                                                                                                                                                                   |                                                  | 1                                            |                                                         |            |            |
|                                                                                                   |                                                                                                                                                                                                                   | Scene 1                                          | ,<br>, –                                     |                                                         |            |            |
|                                                                                                   |                                                                                                                                                                                                                   | Scene 2<br>Scene 3                               | ] [_<br>]                                    | $\bigtriangleup$                                        |            |            |
|                                                                                                   |                                                                                                                                                                                                                   |                                                  | ]                                            | $\nabla$                                                |            |            |
|                                                                                                   |                                                                                                                                                                                                                   |                                                  | ]                                            |                                                         |            |            |
|                                                                                                   |                                                                                                                                                                                                                   |                                                  | J                                            |                                                         |            |            |
|                                                                                                   |                                                                                                                                                                                                                   |                                                  |                                              |                                                         |            |            |
|                                                                                                   |                                                                                                                                                                                                                   |                                                  |                                              |                                                         |            |            |
|                                                                                                   |                                                                                                                                                                                                                   |                                                  |                                              |                                                         |            |            |
|                                                                                                   |                                                                                                                                                                                                                   |                                                  |                                              |                                                         |            |            |
|                                                                                                   |                                                                                                                                                                                                                   |                                                  |                                              |                                                         |            |            |
|                                                                                                   |                                                                                                                                                                                                                   |                                                  |                                              |                                                         |            |            |
|                                                                                                   |                                                                                                                                                                                                                   |                                                  |                                              |                                                         |            |            |
|                                                                                                   |                                                                                                                                                                                                                   |                                                  |                                              |                                                         |            |            |
|                                                                                                   | Switching Revi<br>Revision B                                                                                                                                                                                      | sed                                              |                                              | 22/06/17                                                | AR<br>AR   | ICL<br>ICL |
| A                                                                                                 | Revision A<br>First Issue                                                                                                                                                                                         |                                                  |                                              | 19/10/16<br>05/10/16                                    | KF         | ICL        |
| Rev                                                                                               |                                                                                                                                                                                                                   | Description                                      |                                              | Date                                                    |            | Check      |
| _                                                                                                 |                                                                                                                                                                                                                   | lighting                                         | consulta                                     | nts                                                     | _          | _          |
| d                                                                                                 | Ja                                                                                                                                                                                                                | Old Church<br>Clifton, Dec                       | Studios<br>dington                           | Tel: +44 (0<br>Fax: +44 (0                              | ) 1869 33  | 88891      |
| dţ                                                                                                |                                                                                                                                                                                                                   | Oxfordshire<br>OX15 0PE,                         |                                              | dpa@dpa<br>www.dpa                                      |            | .com       |
| dţ                                                                                                |                                                                                                                                                                                                                   |                                                  |                                              |                                                         |            | com        |
|                                                                                                   |                                                                                                                                                                                                                   |                                                  |                                              |                                                         |            | com        |
| -                                                                                                 | _                                                                                                                                                                                                                 | and Di                                           | ana T                                        | home                                                    | son        | com        |
| -                                                                                                 | _                                                                                                                                                                                                                 | and Di                                           | ana T                                        | homp                                                    | son        | com        |
| -                                                                                                 | Jan a                                                                                                                                                                                                             | and Di                                           | ana T                                        | homp                                                    | son        | .com       |
| Client:<br>Projec                                                                                 | Jan a                                                                                                                                                                                                             |                                                  |                                              | Thomp                                                   |            |            |
| Projec                                                                                            | Jan a<br><sup>tt</sup><br>ne Lon                                                                                                                                                                                  |                                                  |                                              |                                                         |            |            |
| Projec                                                                                            | Jan a                                                                                                                                                                                                             | ng Hou                                           |                                              | Sibford                                                 |            |            |
| Projec                                                                                            | Jan a<br><sup>tt</sup><br>ne Lon                                                                                                                                                                                  | ng Hou<br>Firs<br>Lov                            | use, S<br>st Flow<br>w Lev                   | Sibford<br>or<br>rel                                    |            |            |
| Projec<br>Th                                                                                      | Jan a<br>.t:<br>ne Lon                                                                                                                                                                                            | ng Hou<br>Firs                                   | use, S<br>st Flow<br>w Lev                   | Sibford<br>or<br>rel                                    |            |            |
| Projec<br>Th                                                                                      | Jan a<br>t:<br>he Lon<br>ng Title:<br>ng No:<br>C                                                                                                                                                                 | Fire<br>Fire<br>Lov<br>Lightin                   | use, S<br>st Flow<br>w Lev<br>ng La<br>Z-FF- | Sibford<br>or<br>rel                                    | Feri       |            |
| CP01-CI                                                                                           |                                                                                                                                                                                                                   | Scene 4<br>Off                                   |                                              | TROL WALL KI                                            | EYPAD 4    |            |