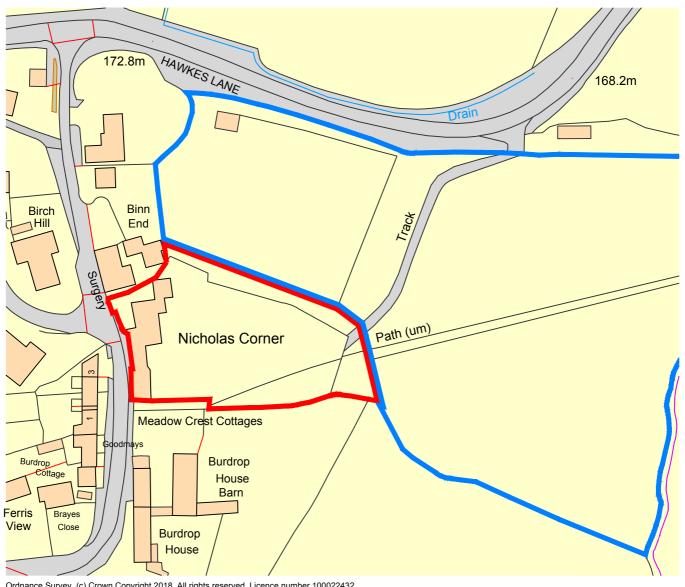

Ordnance Survey, (c) Crown Copyright 2018. All rights reserved. Licence number 100022432

Contractors, Sub Contractors and Suppliers are to check all relevant dimensions and levels of site and buildings before commencing any shop drawings or building work.

**NICHOLAS CORNER** Burdrop

## **Location Plan**

| scale<br>1:1250 @ A4 | drawn by<br>BL | Sept 18 |
|----------------------|----------------|---------|
|                      |                |         |

171131-01 drawing no