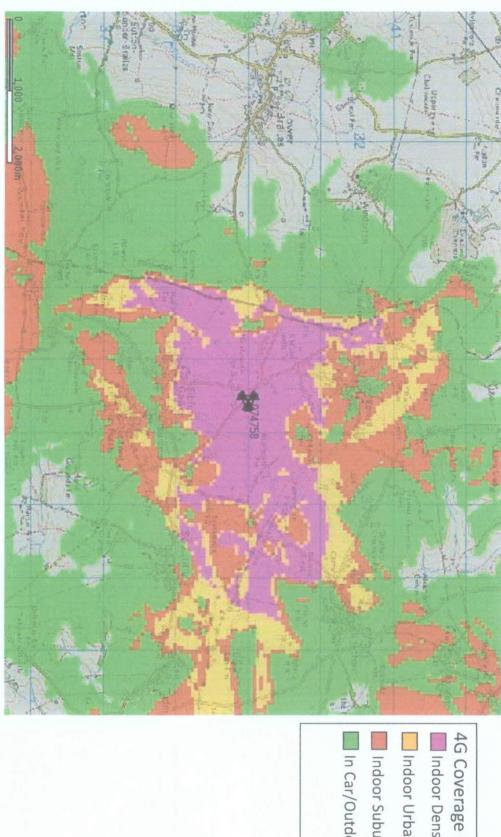

## CTiL - LTE Coverage With Proposed New Site

Each colour block represents 50 metres square. the key and site specific supplementary information. This coverage plan must be read in conjunction with

4G Coverage by Signal Level

Indoor Dense Urban

Indoor Urban

Indoor Suburban

In Car/Outdoor

## CTiL - LTE Coverage With Proposed New Site

- 4G Coverage by Signal Level
- Indoor Dense Urban
- Indoor Urban
- Indoor Suburban
- In Car/Outdoor

This coverage plan must be read in conjunction with the key and site specific supplementary information.

Each colour block represents 50 metres square.