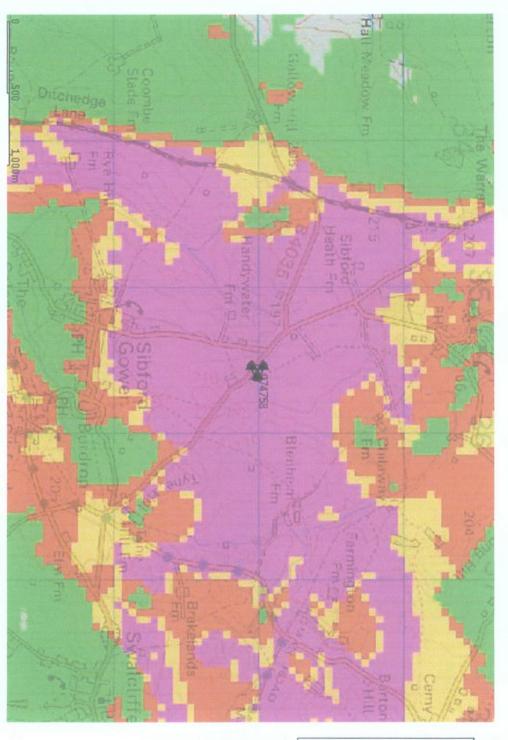

## CTiL - LTE Coverage With Proposed New Site

Each colour block represents 50 metres square. the key and site specific supplementary information. This coverage plan must be read in conjunction with

4G Coverage by Signal Level

Indoor Dense Urban

Indoor Urban

Indoor Suburban

In Car/Outdoor

## CTiL - LTE Coverage With Proposed New Site

- 4G Coverage by Signal Level
- Indoor Dense Urban
- Indoor Urban
- Indoor Suburban
- In Car/Outdoor

This coverage plan must be read in conjunction with the key and site specific supplementary information.

Each colour block represents 50 metres square.