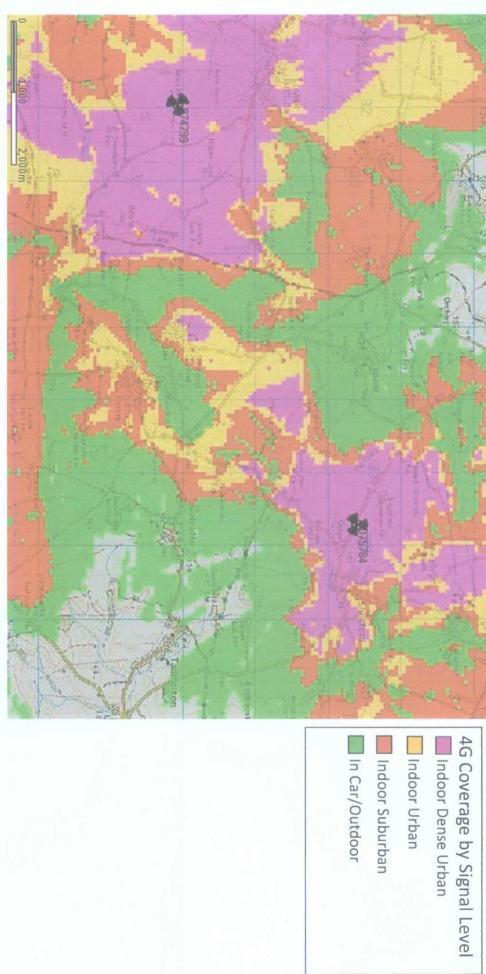

# CTiL -LTE Coverage Without Proposed New Site

This coverage plan must be read in conjunction with the key and site specific supplementary information. Each colour block represents 50 metres square.

Indoor Dense Urban

Indoor Urban

Indoor Suburban

In Car/Outdoor