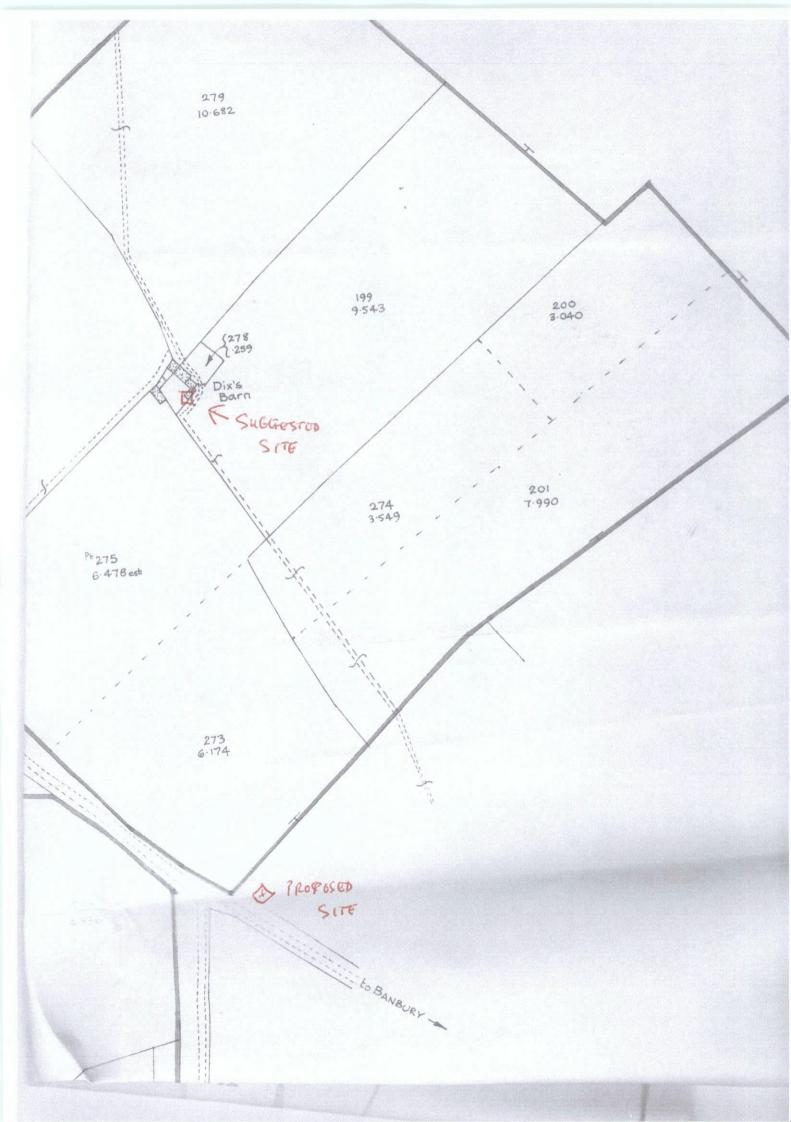

- 1. I feel that the height at 21 metres (three times the height of a fully grown tree) will be out of keeping with this area and will present a considerable eyesore. Can consideration be given to reducing the height.
- 2. The proposed site is adjacent to the B4035 at a position that is close to a dangerous sharp bend and blind hollow. There are accidents every year at this point and this distraction can only make matters worse. Can consideration be given to locating the tower 200 metres to the north to Dix's Barn (OS275) where there are some derelict buildings and where the tower would be out of sight line of any property.