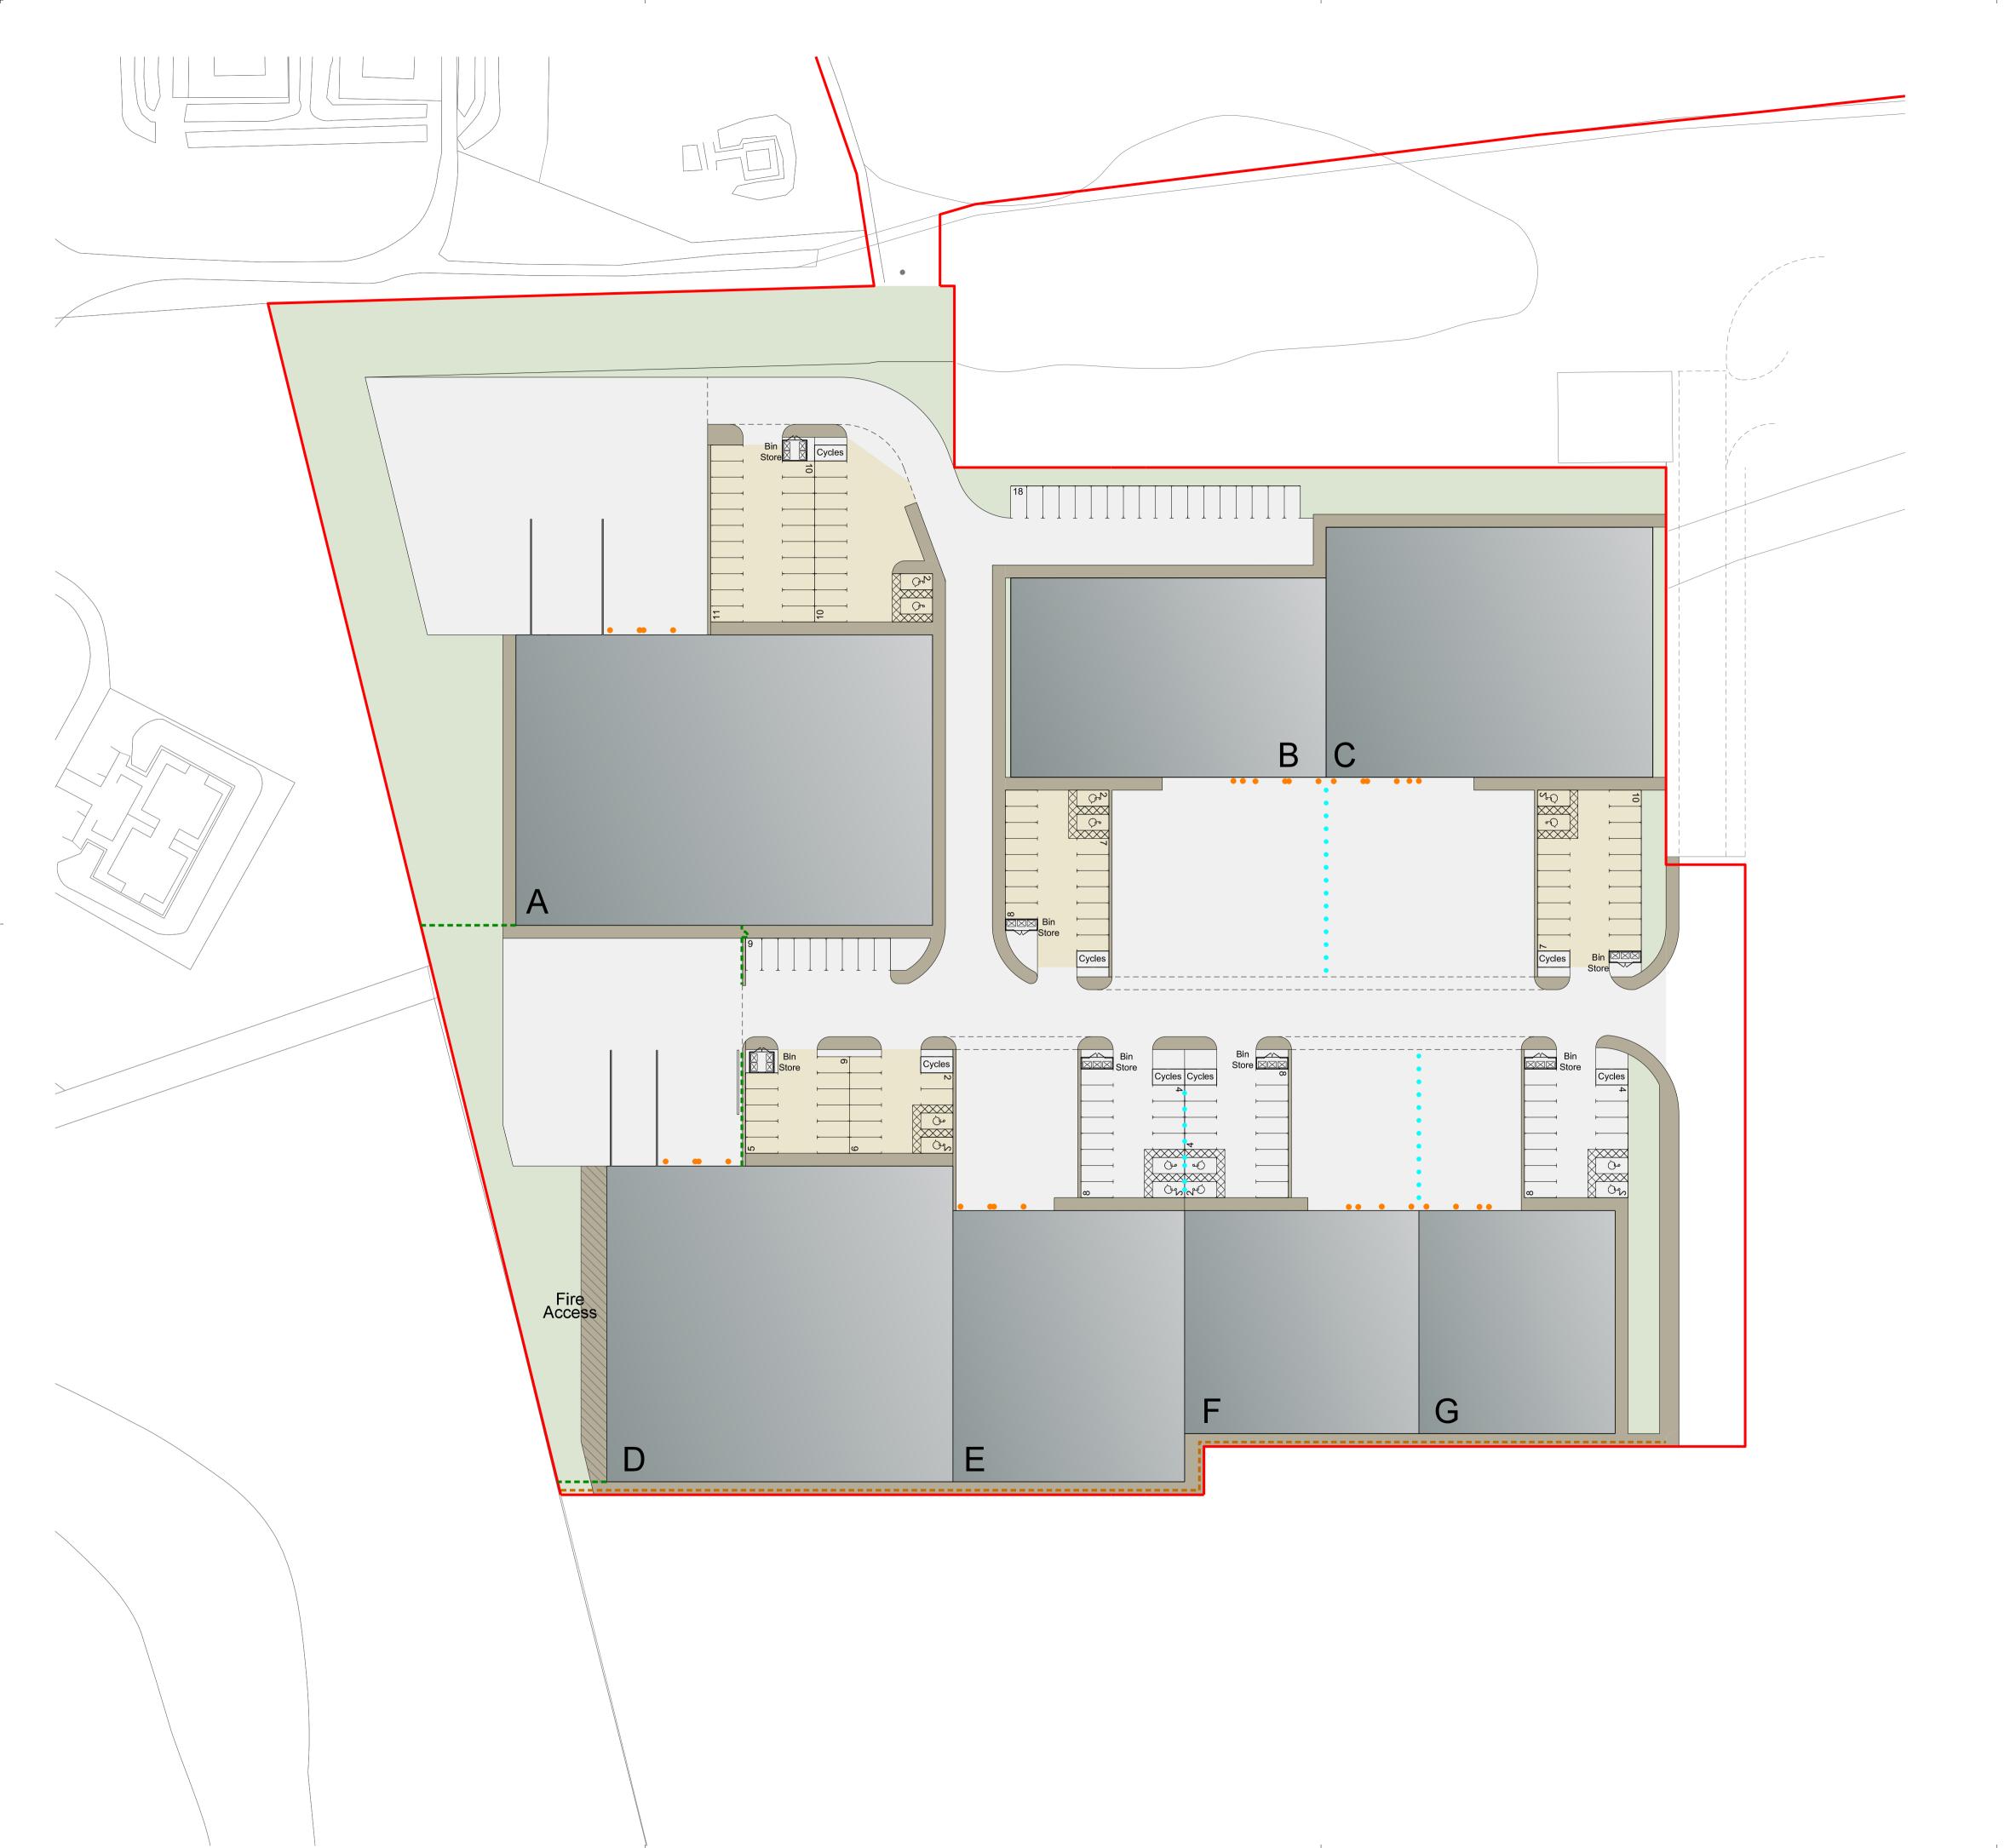

All dimensions to be checked on site prior to commencement of work.

|   | Кеу                                                                         |
|---|-----------------------------------------------------------------------------|
|   | Vehicular areas and security yards in concrete                              |
|   | Car parks in permeable concrete<br>block paviors                            |
|   | Block paving footpaths                                                      |
|   | Reinforced gravel footpaths                                                 |
|   | Soft landscape                                                              |
|   | Paladin divison service yard<br>fence - 2m high                             |
|   | Timber post and rail fence                                                  |
|   | Site Boundary                                                               |
|   | Retaining Wall                                                              |
| • | Painted steel protection bollards (150mm diameter, 1.3m high)               |
| • | Polyurethane (PU) bollard<br>between demises<br>(160mm diameter, 1.2m high) |

| Rev                                                         | Description                                          | Chkd     | Date        |  |
|-------------------------------------------------------------|------------------------------------------------------|----------|-------------|--|
|                                                             | Peer H<br>8 -14 Verulam S<br>London WC1X             | treet    | ects        |  |
|                                                             | tel +44(0)20 7400                                    | 2120     | hit         |  |
|                                                             | enquiries@cornisharchitects<br>www.cornisharchitects |          | cornisharch |  |
| Project<br>LINK 9 - SKIMMINGDISH LANE<br>BICESTER<br>PLOT 2 |                                                      |          |             |  |
| Drg <sup>-</sup>                                            | External Finishes - Site<br>Zone 02                  | Plan     | 1           |  |
| Status<br>PLANNING                                          |                                                      |          |             |  |
|                                                             | 0                                                    | 20       | m           |  |
| Scale                                                       |                                                      |          | /2017       |  |
| Drg I                                                       | <sup>10</sup> 17007 / TP / 2016                      | )        | Rev         |  |
|                                                             | Copyright of Corni                                   | sh Archi | tects 💿     |  |